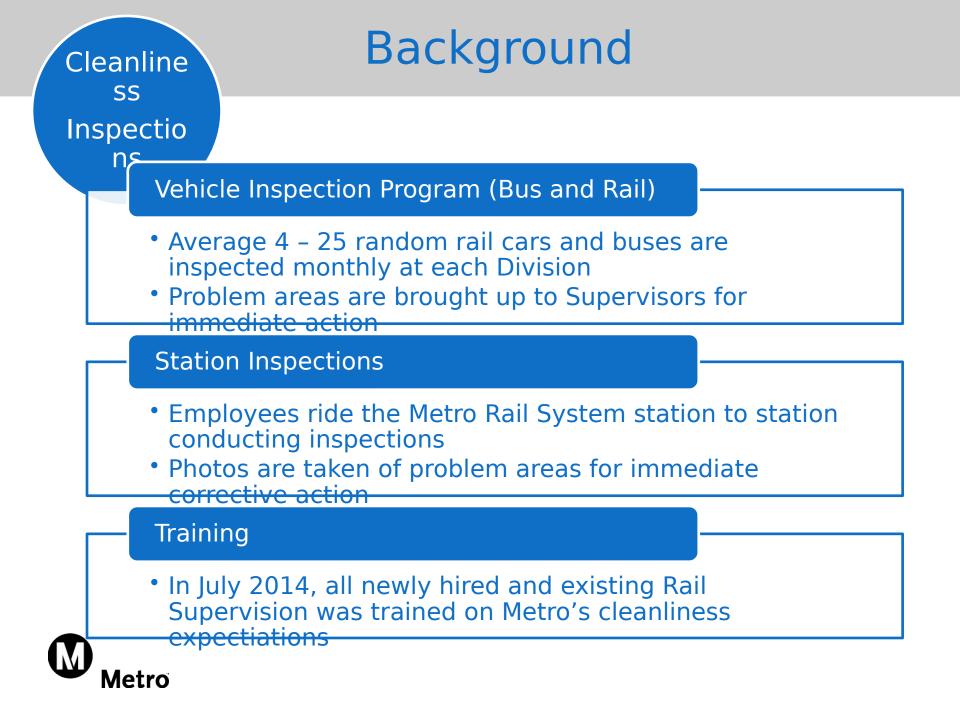

us Transportation



#### Lawrence Sears Wayside Systems Custodial Services



### **Operations Employees of the Month**

### **Bus Transportation**

- Arnold Fortaleza
- Bus Operator
- Division 8





### **Operations Employees of the Month**

### **Rail Maintenance**

- Lawrence Sears
- Custodian
- Rail Facilities Maintenance





# System Safety, Security and Operations Report



731B

System Safety, Security and Operations Committee June 18, 2015

### ce On-Board Monitors and **Operator Barriers Division Health Fair Division High-**Achievers \$1.75 75¢ Division 1, 8 and 15 354 Additional Classroom \$2.50 Training 50¢ 25¢

Safety

Security

**On-Time** 

Performan

Reliability

75¢ 60¢

### **June Operations Updates**

### System Cleanliness





Initiatives



**Bus** 









Metro



# **Inspection Scores**

Bus and Rail Cleanlines s FY15





# Initiatives

#### Bus Anti-Graffiti Program

- Replaced 65,000 damaged seat inserts (yearly)
- Replaced 50,000 window sacrificial guards (yearly)
- Remove and clean all graffiti and slap tags (daily)

#### Expanded Cleaning Programs

- Mopping floors daily
- Wiping down bus operators area, dashes and ledges daily
- Wipe down bus interior panels and A/C vents
- Window water spot removal program

#### **Rail Stations**

- Aggressive platform and station pressure washing program
- Stainless steel sacrificial film
- Actively monitor service contracts for compliance



Cleanline

SS

**Programs**