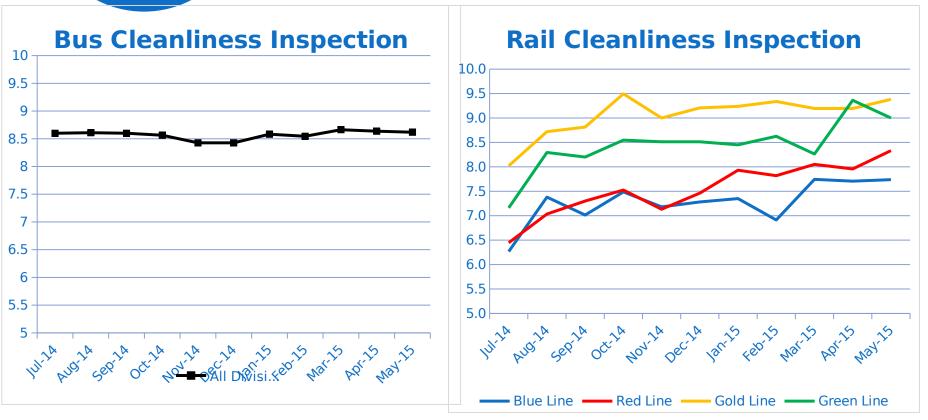

stodial Services



### **Operations Employees of the Month**

### **Bus Transportation**

- Arnold Fortaleza
- Bus Operator
- Division 8





### **Operations Employees of the Month**

### **Rail Maintenance**

- Lawrence Sears
- Custodian
- Rail Facilities Maintenance





# System Safety, Security and Operations Report



731B

System Safety, Security and Operations Committee June 18, 2015

### ce On-Board Monitors and **Operator Barriers Division Health Fair Division High-**Achievers \$1.75 75¢ Division 1, 8 and 15 354 Additional Classroom \$2.50 Training 50¢ 25¢

Safety

Security

**On-Time** 

Performan

Reliability

75¢ 60¢

### **June Operations Updates**

### System Cleanliness





Initiatives



**Bus** 









Metro



# **Inspection Scores**

Bus and Rail Cleanlines s FY15





# Initiatives

#### Bus Anti-Graffiti Program

- Replaced 65,000 damaged seat inserts (yearly)
- Replaced 50,000 window sacrificial guards (yearly)
- Remove and clean all graffiti and slap tags (daily)

#### Expanded Cleaning Programs

- Mopping floors daily
- Wiping down bus operators area, dashes and ledges daily
- Wipe down bus interior panels and A/C vents
- Window water spot removal program

#### **Rail Stations**

- Aggressive platform and station pressure washing program
- Stainless steel sacrificial film
- Actively monitor service contracts for compliance



Cleanline

SS

**Programs**