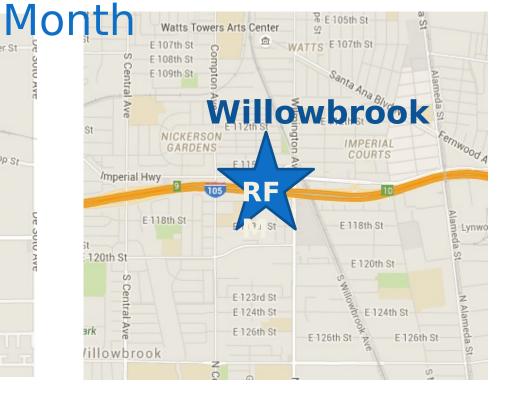

#### Lawrence Sears Wayside Systems Custodial Services

### **Rail Maintenance**

- Lawrence Sears
- Custodian
- Rail Facilities Maintenance