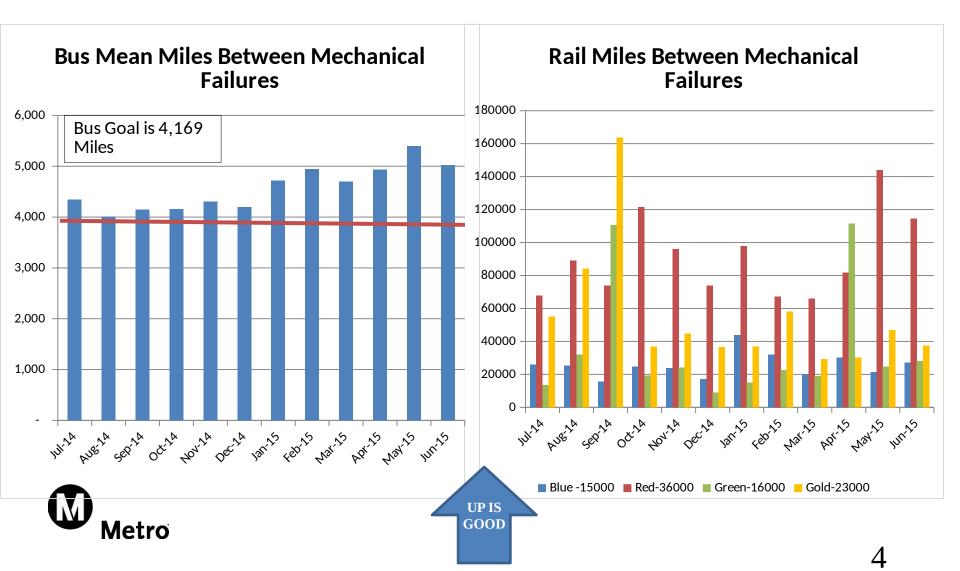

Los Angeles County Metropolitan Transportation Authority One Gateway Plaza 3rd Floor Board Room Los Angeles, CA



**Board Report** 

File #: 2015-1097, File Type: Oral Report / Presentation

Agenda Number: 46.

### SYSTEM SAFETY, SECURITY AND OPERATIONS COMMITTEE SEPTEMBER 17, 2015

**RECEIVE report on System Safety, Security and Operations.** 

# System Safety, Securit and Operations Report

Jim Gallagher, Chief Operations Officer



112

731B

System Safety, Security and Operations Committee September 17, 2015

## Metro Bus & Rail On-Time Performance July 2014 - June 2015





#### 2

### Bus & Rail Traffic Accidents /100K Hub miles July 2014 - June 2015



### Mean Miles Between Mechanical Road Calls July 2014 - June 2015



### Weekday Average Bus and Rail Ridership July 2014 - June 2015