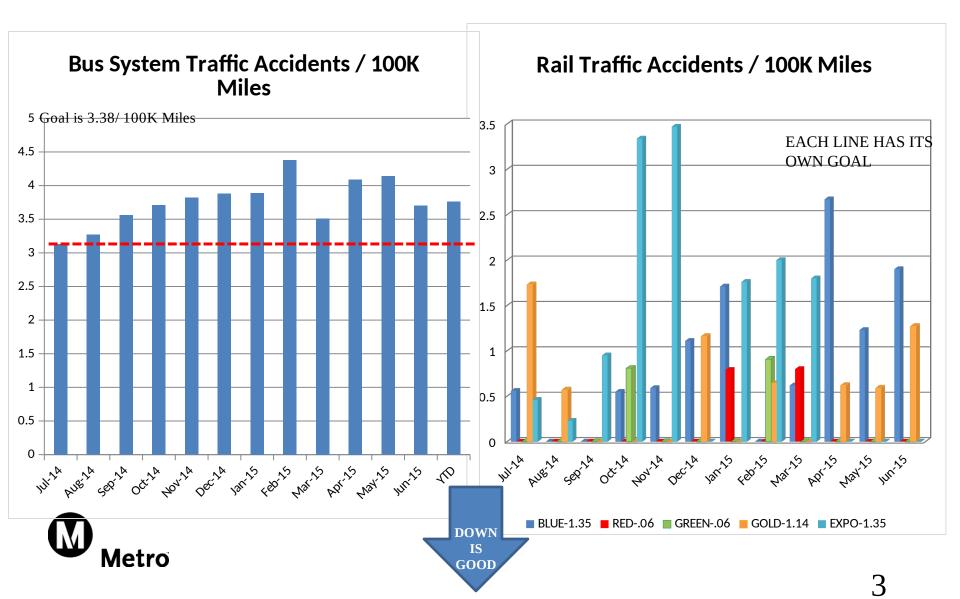

Los Angeles County Metropolitan Transportation Authority One Gateway Plaza 3rd Floor Board Room Los Angeles, CA



**Board Report** 

File #: 2015-1097, File Type: Oral Report / Presentation

Agenda Number: 46.

### SYSTEM SAFETY, SECURITY AND OPERATIONS COMMITTEE SEPTEMBER 17, 2015

**RECEIVE report on System Safety, Security and Operations.** 

# System Safety, Securit and Operations Report

Jim Gallagher, Chief Operations Officer



112

731B

System Safety, Security and Operations Committee September 17, 2015

## Metro Bus & Rail On-Time Performance July 2014 - June 2015





#### 2

### Bus & Rail Traffic Accidents /100K Hub miles July 2014 - June 2015



### Mean Miles Between Mechanical Road Calls July 2014 - June 2015



### Weekday Average Bus and Rail Ridership July 2014 - June 2015