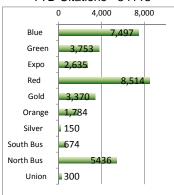

#### **SATURATION RATE**

| June                  | BLUE      | GREEN     | EXPO    | RED       | GOLD      | ORG     | TOTAL     |
|-----------------------|-----------|-----------|---------|-----------|-----------|---------|-----------|
| Ridership             | 2,029,691 | 1,004,519 | 823,353 | 3,819,783 | 1,164,711 | 664,912 | 9,506,969 |
| Contacts              | 112,663   | 123,697   | 49,777  | 174,434   | 93,404    | 73,102  | 627,077   |
| %Passengers Inspected | 5.55%     | 12.31%    | 6.05%   | 4.57%     | 8.02%     | 10.99%  | 6.60%     |
| Boardings             | 0         | 0         | 0       | 0         | 0         | 1,565   | 1,565     |
| Rides                 | 0         | 0         | 0       | 0         | 0         | 0       | 0         |
| Fare Warnings         | 0         | 0         | 0       | 0         | 0         | 122     | 122       |

| YTD                   | BLUE       | GREEN     | EXPO      | RED        | GOLD      | ORG       | TOTAL      |
|-----------------------|------------|-----------|-----------|------------|-----------|-----------|------------|
| YTD Ridership         | 12,564,389 | 5,952,999 | 4,836,493 | 23,076,959 | 6,900,758 | 4,290,917 | 57,622,515 |
| YTD Contacts*         | 646,527    | 721,396   | 289,177   | 1,163,557  | 571,977   | 408,766   | 3,801,400  |
| %Passengers Inspected | 5.15%      | 12.12%    | 5.98%     | 5.04%      | 8.29%     | 9.53%     | 6.60%      |
| Boardings             | 3,130      | 3,256     | 1,899     | 8,999      | 5,140     | 7,953     | 30,377     |
| Rides                 | 0          | 0         | 0         | 0          | 0         | 45        | 45         |
| Fare Warnings         | 2,022      | 998       | 1,590     | 3,950      | 2,442     | 456       | 11,458     |