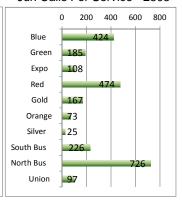

#### YTD Crimes - 1916

Part 1 Crimes per 1,000,000 Riders

|              | 2015<br>Jan - Jun     | 2014<br>Jan - Jun | 2013<br>Jan - Jun | 2012<br>Jan - Jun |
|--------------|-----------------------|-------------------|-------------------|-------------------|
| Blue         | 13.5                  | 13.3              | 14.3              | 11.0              |
| Green        | 22.0                  | 23.4              | 24.5              | 19.3              |
|              |                       |                   |                   |                   |
| Ехро         | 15.5                  | 14.2              | 16.1              | N/A               |
| Red          | 5.3                   | 4.3               | 4.8               | 3.5               |
| Gold         | 10.4 👚                | 5.7               | 7.0               | 3.5               |
| Orange       | 8.2 👢                 | 9.0               | 6.5               | 5.3               |
| Silver       | 2.3                   | 2.9               | 1.1               | 3.1               |
| Bus          | 1.6                   | 1.1               | 0.9               | 0.8               |
| Arrow indica | ites an increase or d | ecrease from las  | t year.           |                   |