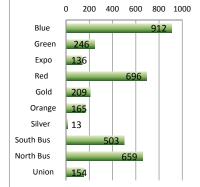

#### **System-Wide Highlights**

Part 1 Crimes have increased by 6% from Jan - Jun 2015 compared to Jan - Jun 2014.

The Green Line had a decrease in part 1 crimes per 1,000,000 riders, while the other rail lines had an increase.

Overall, buses had an increase in part 1 crimes per 1,000,000 riders from the same period last year.