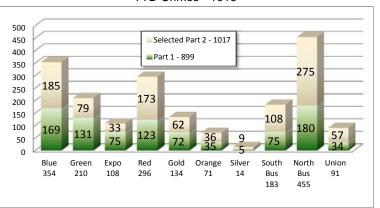

#### **System-Wide Highlights**

Part 1 Crimes have increased by 6% from Jan - Jun 2015 compared to Jan - Jun 2014.

The Green Line had a decrease in part 1 crimes per 1,000,000 riders, while the other rail lines had an increase.

Overall, buses had an increase in part 1 crimes per 1,000,000 riders from the same period last year.