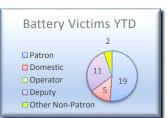

#### **Bus Operator Assaults:**

- In California, an assault crime takes place when there is an act of force upon another person.
   "Aggravated Assault" is a commonly used term for the crime of "Assault with a Deadly
   Weapon" (ADW). The California Penal Code 245 defines this crime as one that is committed
   with any type of deadly weapon or by means of force that is *likely to cause* great bodily injury
   to another. As such, a non-aggravated would be an assault which would not cause GBI (great
   bodily injury).
- Comparing January-July 2014 to January-July 2015, there has been a 23% increase of operator assaults. Of the 95 total operator assaults for January-July 2015, 75% of the Aggravated Assaults, 35.1% of the Non-Aggravated Assaults, 66.7% of the Robberies, and 33.3% of the sex crimes have had a suspect taken into custody. The majority of bus operator assaults are fare related followed by no reason.
- Attachment C contains the matrix for the suspects who have assaulted Bus Operators that LASD has been tracking.
- Of the 95 total operator assaults from January-July 2015, there were 12 Aggravated Assaults, 77 Non-Aggravated Assaults, 3 Robberies, and 3 Sex Crimes. Of the 95 assaults, 40 suspects used their hands/feet for the method of assault, followed by 26 suspects spitting, 10 throwing food or liquid, 11 using a weapon, 4 throwing other objects, 1 pepper spray and 3 sexual harassment incidents.
- From January-July 2015, there have been 283,941,389 bus boardings and 95 total operator assaults, equating to 1 bus operator assault per 2,988,856 million boardings.