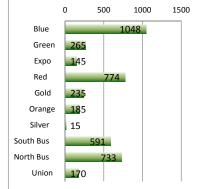

#### Jun Crimes - 312

#### YTD Crimes - 1916

Part 1 Crimes per 1,000,000 Riders

|              | 2015<br>Jan - Jun     | 2014<br>Jan - Jun | 2013<br>Jan - Jun | 2012<br>Jan - Jun |
|--------------|-----------------------|-------------------|-------------------|-------------------|
| Blue         | 13.5                  | 13.3              | 14.3              | 11.0              |
| Green        | 22.0                  | 23.4              | 24.5              | 19.3              |
|              |                       |                   |                   |                   |
| Ехро         | 15.5                  | 14.2              | 16.1              | N/A               |
| Red          | 5.3                   | 4.3               | 4.8               | 3.5               |
| Gold         | 10.4 👚                | 5.7               | 7.0               | 3.5               |
| Orange       | 8.2 👢                 | 9.0               | 6.5               | 5.3               |
| Silver       | 2.3                   | 2.9               | 1.1               | 3.1               |
| Bus          | 1.6                   | 1.1               | 0.9               | 0.8               |
| Arrow indica | ites an increase or d | ecrease from las  | t year.           |                   |