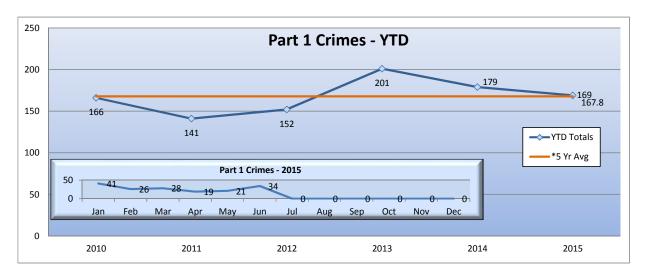

### \*Part 1 Crimes by Month - Rail

| Blue Line         | Jan | Feb | Mar | Apr | May | Jun | Jul | Aug | Sep | Oct | Nov | Dec | YTD |
|-------------------|-----|-----|-----|-----|-----|-----|-----|-----|-----|-----|-----|-----|-----|
| Homicide          | 1   | 0   | 0   | 0   | 0   | 0   | 0   | 0   | 0   | 0   | 0   | 0   | 1   |
| Rape              | 0   | 0   | 0   | 0   | 0   | 0   | 0   | 0   | 0   | 0   | 0   | 0   | 0   |
| Robbery           | 10  | 4   | 6   | 2   | 8   | 8   | 0   | 0   | 0   | 0   | 0   | 0   | 38  |
| Agg Assault       | 12  | 6   | 5   | 5   | 1   | 18  | 0   | 0   | 0   | 0   | 0   | 0   | 47  |
| Agg Assault on Op | 0   | 0   | 0   | 0   | 0   | 0   | 0   | 0   | 0   | 0   | 0   | 0   | 0   |
| Burglary          | 0   | 0   | 0   | 0   | 0   | 0   | 0   | 0   | 0   | 0   | 0   | 0   | 0   |
| Grand Theft       | 10  | 8   | 7   | 6   | 4   | 5   | 0   | 0   | 0   | 0   | 0   | 0   | 40  |
| Petty Theft       | 3   | 4   | 5   | 2   | 3   | 2   | 0   | 0   | 0   | 0   | 0   | 0   | 19  |
| GTA               | 2   | 2   | 3   | 1   | 4   | 1   | 0   | 0   | 0   | 0   | 0   | 0   | 13  |
| BTFV              | 3   | 2   | 1   | 2   | 1   | 0   | 0   | 0   | 0   | 0   | 0   | 0   | 9   |
| Arson             | 0   | 0   | 1   | 1   | 0   | 0   | 0   | 0   | 0   | 0   | 0   | 0   | 2   |
| Total             | 41  | 26  | 28  | 19  | 21  | 34  | 0   | 0   | 0   | 0   | 0   | 0   | 169 |