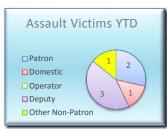

#### **Bus Operator Assaults:**

- In California, an assault crime takes place when there is an act of force upon another person.
   "Aggravated Assault" is a commonly used term for the crime of "Assault with a Deadly
   Weapon" (ADW). The California Penal Code 245 defines this crime as one that is committed
   with any type of deadly weapon or by means of force that is *likely to cause* great bodily injury
   to another. As such, a non-aggravated would be an assault which would not cause GBI (great
   bodily injury).
- Comparing January-July 2014 to January-July 2015, there has been a 23% increase of operator assaults. Of the 95 total operator assaults for January-July 2015, 75% of the Aggravated Assaults, 35.1% of the Non-Aggravated Assaults, 66.7% of the Robberies, and 33.3% of the sex crimes have had a suspect taken into custody. The majority of bus operator assaults are fare related followed by no reason.
- Attachment C contains the matrix for the suspects who have assaulted Bus Operators that LASD has been tracking.
- Of the 95 total operator assaults from January-July 2015, there were 12 Aggravated Assaults, 77 Non-Aggravated Assaults, 3 Robberies, and 3 Sex Crimes. Of the 95 assaults, 40 suspects used their hands/feet for the method of assault, followed by 26 suspects spitting, 10 throwing food or liquid, 11 using a weapon, 4 throwing other objects, 1 pepper spray and 3 sexual harassment incidents.
- From January-July 2015, there have been 283,941,389 bus boardings and 95 total operator assaults, equating to 1 bus operator assault per 2,988,856 million boardings.