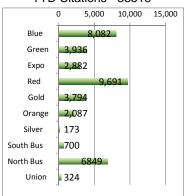

#### Jun Crimes - 312

#### YTD Crimes - 1916

Part 1 Crimes per 1,000,000 Riders

|              | 2015<br>Jan - Jun     | 2014<br>Jan - Jun | 2013<br>Jan - Jun | 2012<br>Jan - Jun |
|--------------|-----------------------|-------------------|-------------------|-------------------|
| Blue         | 13.5                  | 13.3              | 14.3              | 11.0              |
| Green        | 22.0                  | 23.4              | 24.5              | 19.3              |
|              |                       |                   |                   |                   |
| Ехро         | 15.5                  | 14.2              | 16.1              | N/A               |
| Red          | 5.3                   | 4.3               | 4.8               | 3.5               |
| Gold         | 10.4 👚                | 5.7               | 7.0               | 3.5               |
| Orange       | 8.2 👢                 | 9.0               | 6.5               | 5.3               |
| Silver       | 2.3                   | 2.9               | 1.1               | 3.1               |
| Bus          | 1.6                   | 1.1               | 0.9               | 0.8               |
| Arrow indica | ites an increase or d | ecrease from las  | t year.           |                   |