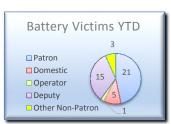

Agg Assault on Op       | 0     | 0   |
| Burglary                | 0     | 0   |
| Grand Theft             | 9     | 49  |
| Petty Theft             | 4     | 23  |
| Motor Vehicle Theft     | 3     | 16  |
| Burg/Theft From Vehicle | 3     | 12  |
| Arson                   | 1     | 3   |
| SUB-TOTAL               | 39    | 208 |
| Selected Part 2 Crimes  |       |     |
| Battery                 | 8     | 45  |
| Battery Rail Operator   | 0     | 0   |
| Sex Offenses            | 3     | 13  |
| Weapons                 | 3     | 17  |
| Narcotics               | 5     | 64  |
| Trespassing             | 5     | 44  |
| Vandalism               | 11    | 37  |
| SUB-TOTAL               | 35    | 220 |
| TOTAL                   | 74    | 428 |
|                         |       |     |





| Part 1 Crimes per Station |     |     |  |  |  |  |  |  |
|---------------------------|-----|-----|--|--|--|--|--|--|
| Station                   | Jul | YTD |  |  |  |  |  |  |
| 7th/Metro                 | 0   | 8   |  |  |  |  |  |  |
| Pico                      | 0   | 3   |  |  |  |  |  |  |
| Grand                     | 4   | 11  |  |  |  |  |  |  |
| San Pedro                 | 0   | 4   |  |  |  |  |  |  |
| Washington                | 0   | 3   |  |  |  |  |  |  |
| Vernon                    | 0   | 2   |  |  |  |  |  |  |
| Slauson                   | 3   | 10  |  |  |  |  |  |  |
| Florence                  | 2   | 17  |  |  |  |  |  |  |
| Firestone                 | 2   | 11  |  |  |  |  |  |  |
| 103rd St                  | 1   | 9   |  |  |  |  |  |  |
| Willowbrook