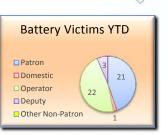

#### **SATURATION RATE**

| June                  | BLUE      | GREEN     | EXPO    | RED       | GOLD      | ORG     | TOTAL     |
|-----------------------|-----------|-----------|---------|-----------|-----------|---------|-----------|
| Ridership             | 2,029,691 | 1,004,519 | 823,353 | 3,819,783 | 1,164,711 | 664,912 | 9,506,969 |
| Contacts              | 112,663   | 123,697   | 49,777  | 174,434   | 93,404    | 73,102  | 627,077   |
| %Passengers Inspected | 5.55%     | 12.31%    | 6.05%   | 4.57%     | 8.02%     | 10.99%  | 6.60%     |
| Boardings             | 0         | 0         | 0       | 0         | 0         | 1,565   | 1,565     |
| Rides                 | 0         | 0         | 0       | 0         | 0         | 0       | 0         |
| Fare Warnings         | 0         | 0         | 0       | 0         | 0         | 122     | 122       |

| YTD                   | BLUE       | GREEN     | EXPO      | RED        | GOLD      | ORG       | TOTAL      |
|-----------------------|------------|-----------|-----------|------------|-----------|-----------|------------|
| YTD Ridership         | 12,564,389 | 5,952,999 | 4,836,493 | 23,076,959 | 6,900,758 | 4,290,917 | 57,622,515 |
| YTD Contacts*         | 646,527    | 721,396   | 289,177   | 1,163,557  | 571,977   | 408,766   | 3,801,400  |
| %Passengers Inspected | 5.15%      | 12.12%    | 5.98%     | 5.04%      | 8.29%     | 9.53%     | 6.60%      |
| Boardings             | 3,130      | 3,256     | 1,899     | 8,999      | 5,140     | 7,953     | 30,377     |
| Rides                 | 0          | 0         | 0         | 0          | 0         | 45        | 45         |
| Fare Warnings         | 2,022      | 998       | 1,590     | 3,950      | 2,442     | 456       | 11,458     |