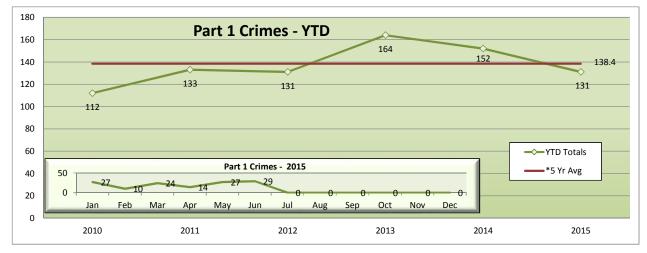

| Green Line        | Jan | Feb | Mar | Apr | May | Jun | Jul | Aug | Sep | Oct | Nov | Dec | YTD |
|-------------------|-----|-----|-----|-----|-----|-----|-----|-----|-----|-----|-----|-----|-----|
| Homicide          | 0   | 0   | 0   | 0   | 0   | 0   | 0   | 0   | 0   | 0   | 0   | 0   | 0   |
| Rape              | 0   | 0   | 0   | 0   | 0   | 0   | 0   | 0   | 0   | 0   | 0   | 0   | 0   |
| Robbery           | 6   | 1   | 3   | 2   | 6   | 10  | 0   | 0   | 0   | 0   | 0   | 0   | 28  |
| Agg Assault       | 3   | 1   | 1   | 1   | 2   | 2   | 0   | 0   | 0   | 0   | 0   | 0   | 10  |
| Agg Assault on Op | 0   | 0   | 0   | 0   | 0   | 0   | 0   | 0   | 0   | 0   | 0   | 0   | 0   |
| Burglary          | 0   | 0   | 0   | 0   | 0   | 0   | 0   |     | 0   | 0   | 0   | 0   | 0   |
| Grand Theft       | 8   | 1   | 3   | 3   | 6   | 7   | 0   | 0   | 0   | 0   | 0   | 0   | 28  |
| Petty Theft       | 2   | 6   | 1   | 4   | 4   | 4   | 0   | 0   | 0   | 0   | 0   | 0   | 21  |
| GTA               | 5   | 0   | 8   | 2   | 7   | 4   | 0   | 0   | 0   | 0   | 0   | 0   | 26  |
| BTFV              | 3   | 1   | 8   | 2   | 2   | 2   | 0   | 0   | 0   | 0   | 0   | 0   | 18  |
| Arson             | 0   | 0   | 0   | 0   | 0   | 0   | 0   | 0   | 0   | 0   | 0   | 0   | 0   |
| Total             | 27  | 10  | 24  | 14  | 27  | 29  | 0   | 0   | 0   | 0   | 0   | 0   | 131 |