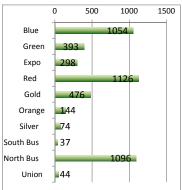

#### **Fare Enforcement:**

In July 2015, law enforcement performed 565,249 fare checks on the rails and Orange Line.
 In comparison, law enforcement performed 633,574 fare checks on the rails and Orange Line in June 2015, resulting in a decrease of 68,325 from June 2015 to July 2015.

| 2015       | FARES   | MONTHLY |        |           | 2015       | FARES   | MONTHLY |        |           |
|------------|---------|---------|--------|-----------|------------|---------|---------|--------|-----------|
| JUN        | CHECKED | TARGET  | TARGET | RIDERSHIP | JUL        | CHECKED | TARGET  | TARGET | RIDERSHIP |
| Red/Purple | 174,434 | 220,000 | 79%    | 3,819,783 | Red/Purple | 153,102 | 220,000 | 70%    | 4,006,589 |
| Blue       | 112,663 | 212,000 | 53%    | 2,029,691 | Blue       | 90,953  | 212,000 | 43%    | 2,116,497 |
| Green      | 123,697 | 136,000 | 91%    | 1,004,519 | Green      | 117,863 | 136,000 | 87%    | 1,056,210 |
| Gold       | 93,404  | 116,000 | 81%    | 1,167,711 | Gold       | 92,144  | 116,000 | 79%    | 1,231,678 |
| Expo       | 49,777  | 90,000  | 55%    | 823,353   | Expo       | 40,219  | 90,000  | 45%    | 856,363   |
| Orange     | 73,102  | 92,000  | 79%    | 664,912   | Orange     | 65,836  | 92,000  | 72%    | 670,614   |
| Bus        | 6,497   | -       |        |           | Bus        | 5,132   | -       |        |           |
| Total      | 633,574 |         |        |           | Total      | 565,249 |         |        |           |