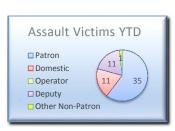

#### **Bus Operator Assaults:**

- In California, an assault crime takes place when there is an act of force upon another person.
   "Aggravated Assault" is a commonly used term for the crime of "Assault with a Deadly
   Weapon" (ADW). The California Penal Code 245 defines this crime as one that is committed
   with any type of deadly weapon or by means of force that is *likely to cause* great bodily injury
   to another. As such, a non-aggravated would be an assault which would not cause GBI (great
   bodily injury).
- Comparing January-July 2014 to January-July 2015, there has been a 23% increase of operator assaults. Of the 95 total operator assaults for January-July 2015, 75% of the Aggravated Assaults, 35.1% of the Non-Aggravated Assaults, 66.7% of the Robberies, and 33.3% of the sex crimes have had a suspect taken into custody. The majority of bus operator assaults are fare related followed by no reason.
- Attachment C contains the matrix for the suspects who have assaulted Bus Operators that LASD has been tracking.
- Of the 95 total operator assaults from January-July 2015, there were 12 Aggravated Assaults, 77 Non-Aggravated Assaults, 3 Robberies, and 3 Sex Crimes. Of the 95 assaults, 40 suspects used their hands/feet for the method of assault, followed by 26 suspects spitting, 10 throwing food or liquid, 11 using a weapon, 4 throwing other objects, 1 pepper spray and 3 sexual harassment incidents.
- From January-July 2015, there have been 283,941,389 bus boardings and 95 total operator assaults, equating to 1 bus operator assault per 2,988,856 million boardings.