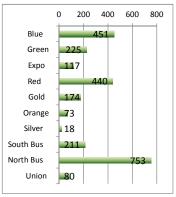

#### TABLE OF CONTENTS

| Summary                       | 3  |
|-------------------------------|----|
| Part 1 Crimes by Month - Rail | 4  |
| Part 1 Crimes by Month - Bus  | 5  |
| Blue Line                     | 6  |
| Green Line                    | 7  |
| Expo Line                     | 8  |
| Red Line                      | 9  |
| Gold Line                     | 10 |
| Orange Line                   | 11 |
| Silver Line                   | 12 |
| South Bus                     | 13 |
| North Bus                     | 14 |
| Union Station                 | 15 |
|                               |    |