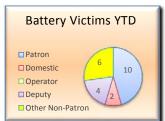

#### **SATURATION RATE**

| June                  | BLUE      | GREEN     | EXPO    | RED       | GOLD      | ORG     | TOTAL     |
|-----------------------|-----------|-----------|---------|-----------|-----------|---------|-----------|
| Ridership             | 2,029,691 | 1,004,519 | 823,353 | 3,819,783 | 1,164,711 | 664,912 | 9,506,969 |
| Contacts              | 112,663   | 123,697   | 49,777  | 174,434   | 93,404    | 73,102  | 627,077   |
| %Passengers Inspected | 5.55%     | 12.31%    | 6.05%   | 4.57%     | 8.02%     | 10.99%  | 6.60%     |
| Boardings             | 0         | 0         | 0       | 0         | 0         | 1,565   | 1,565     |
| Rides                 | 0         | 0         | 0       | 0         | 0         | 0       | 0         |
| Fare Warnings         | 0         | 0         | 0       | 0         | 0         | 122     | 122       |

| YTD                   | BLUE       | GREEN     | EXPO      | RED        | GOLD      | ORG       | TOTAL      |
|-----------------------|------------|-----------|-----------|------------|-----------|-----------|------------|
| YTD Ridership         | 12,564,389 | 5,952,999 | 4,836,493 | 23,076,959 | 6,900,758 | 4,290,917 | 57,622,515 |
| YTD Contacts*         | 646,527    | 721,396   | 289,177   | 1,163,557  | 571,977   | 408,766   | 3,801,400  |
| %Passengers Inspected | 5.15%      | 12.12%    | 5.98%     | 5.04%      | 8.29%     | 9.53%     | 6.60%      |
| Boardings             | 3,130      | 3,256     | 1,899     | 8,999      | 5,140     | 7,953     | 30,377     |
| Rides                 | 0          | 0         | 0         | 0          | 0         | 45        | 45         |
| Fare Warnings         | 2,022      | 998       | 1,590     | 3,950      | 2,442     | 456       | 11,458     |