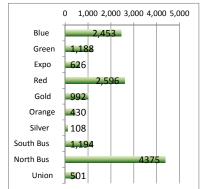

#### YTD Crimes - 1916

Part 1 Crimes per 1,000,000 Riders

|              | 2015<br>Jan - Jun     | 2014<br>Jan - Jun | 2013<br>Jan - Jun | 2012<br>Jan - Jun |
|--------------|-----------------------|-------------------|-------------------|-------------------|
| Blue         | 13.5                  | 13.3              | 14.3              | 11.0              |
| Green        | 22.0                  | 23.4              | 24.5              | 19.3              |
|              |                       |                   |                   |                   |
| Ехро         | 15.5                  | 14.2              | 16.1              | N/A               |
| Red          | 5.3                   | 4.3               | 4.8               | 3.5               |
| Gold         | 10.4 👚                | 5.7               | 7.0               | 3.5               |
| Orange       | 8.2 👢                 | 9.0               | 6.5               | 5.3               |
| Silver       | 2.3                   | 2.9               | 1.1               | 3.1               |
| Bus          | 1.6                   | 1.1               | 0.9               | 0.8               |
| Arrow indica | ites an increase or d | ecrease from las  | t year.           |                   |