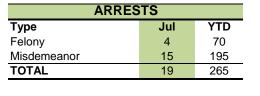

Jun Arrests - 541

#### YTD Arrests - 3693

Jun Citations - 4742

YTD Citations - 34113