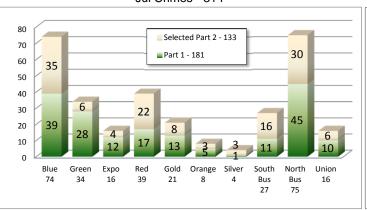

July 2015

Prepared by the Crime Analysis Unit



#### TABLE OF CONTENTS

| Monthly Statistics            |    |
|-------------------------------|----|
| Summary                       | 3  |
| Part 1 Crimes by Month - Rail | 4  |
| Part 1 Crimes by Month - Bus  | 5  |
| Blue Line                     | 6  |
| Green Line                    | 7  |
| Expo Line                     | 8  |
| Red Line                      | 9  |
| Gold Line                     | 10 |
| Orange Line                   | 11 |
| Silver Line                   | 12 |
| South Bus                     | 13 |
| North Bus                     | 14 |
| Union Station                 | 15 |
|                               |    |

Reserve Company Services.....

16

#### **TRANSIT POLICING DIVISION - July 2015**

Jul Crimes - 314



#### YTD Crimes - 2242



Part 1 Crimes per 1,000,000 Riders

|        | : a.t : 0:::::0 po: 1,000,000 : :::a.t |                   |                   |                   |  |  |  |  |  |  |  |  |  |
|--------|----------------------------------------|-------------------|-------------------|-------------------|--|--|--|--|--|--|--|--|--|
|        | 2015<br>Jan - Jul                      | 2014<br>Jan - Jul | 2013<br>Jan - Jul | 2012<br>Jan - Jul |  |  |  |  |  |  |  |  |  |
| Blue   | 14.2                                   | 13.4              | 14.7              | 11.6              |  |  |  |  |  |  |  |  |  |
| Green  | 22.7 🔱                                 | 23.6              | 24.3              | 20.1              |  |  |  |  |  |  |  |  |  |
| Ехро   | 15.3 🏠