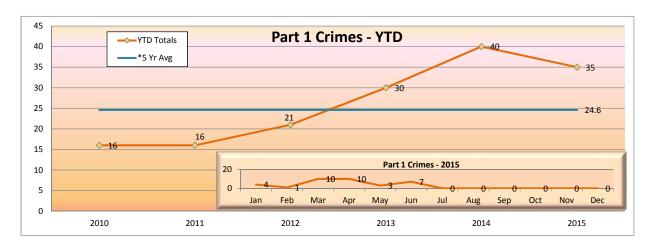

| Expo Line         | Jan | Feb | Mar | Apr | May | Jun | Jul | Aug | Sep | Oct | Nov | Dec | YTD |
|-------------------|-----|-----|-----|-----|-----|-----|-----|-----|-----|-----|-----|-----|-----|
| Homicide          | 0   | 0   | 0   | 0   | 0   | 0   | 0   | 0   | 0   | 0   | 0   | 0   | 0   |
| Rape              | 0   | 0   | 0   | 0   | 0   | 0   | 0   | 0   | 0   | 0   | 0   | 0   | 0   |
| Robbery           | 1   | 3   | 2   | 2   | 3   | 1   | 0   | 0   | 0   | 0   | 0   | 0   | 12  |
| Agg Assault       | 1   | 0   | 0   | 0   | 3   | 1   | 0   | 0   | 0   | 0   | 0   | 0   | 5   |
| Agg Assault on Op | 0   | 0   | 0   | 0   | 0   | 0   | 0   | 0   | 0   | 0   | 0   | 0   | 0   |
| Burglary          | 0   | 0   | 0   | 0   | 0   | 0   | 0   | 0   | 0   | 0   | 0   | 0   | 0   |
| Grand Theft       | 3   | 6   | 2   | 2   | 9   | 2   | 0   | 0   | 0   | 0   | 0   | 0   | 24  |
| Petty Theft       | 4   | 4   | 6   | 7   | 6   | 2   | 0   | 0   | 0   | 0   | 0   | 0   | 29  |
| GTA               | 1   | 0   | 1   | 0   | 0   | 0   | 0   | 0   | 0   | 0   | 0   | 0   | 2   |
| BTFV              | 2   | 1   | 0   | 0   | 0   | 0   | 0   | 0   | 0   | 0   | 0   | 0   | 3   |
| Arson             | 0   | 0   | 0   | 0   | 0   | 0   | 0   | 0   | 0   | 0   | 0   | 0   | 0   |
| Total             | 12  | 14  | 11  | 11  | 21  | 6   | 0   | 0   | 0   | 0   | 0   | 0   | 75  |