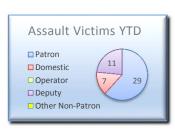

#### **Bus Operator Assaults:**

- In California, an assault crime takes place when there is an act of force upon another person.
   "Aggravated Assault" is a commonly used term for the crime of "Assault with a Deadly
   Weapon" (ADW). The California Penal Code 245 defines this crime as one that is committed
   with any type of deadly weapon or by means of force that is *likely to cause* great bodily injury
   to another. As such, a non-aggravated would be an assault which would not cause GBI (great
   bodily injury).
- Comparing January-July 2014 to January-July 2015, there has been a 23% increase of operator assaults. Of the 95 total operator assaults for January-July 2015, 75% of the Aggravated Assaults, 35.1% of the Non-Aggravated Assaults, 66.7% of the Robberies, and 33.3% of the sex crimes have had a suspect taken into custody. The majority of bus operator assaults are fare related followed by no reason.
- Attachment C contains the matrix for the suspects who have assaulted Bus Operators that LASD has been tracking.
- Of the 95 total operator assaults from January-July 2015, there were 12 Aggravated Assaults, 77 Non-Aggravated Assaults, 3 Robberies, and 3 Sex Crimes. Of the 95 assaults, 40 suspects used their hands/feet for the method of assault, followed by 26 suspects spitting, 10 throwing food or liquid, 11 using a weapon, 4 throwing other objects, 1 pepper spray and 3 sexual harassment incidents.
- From January-July 2015, there have been 283,941,389 bus boardings and 95 total operator assaults, equating to 1 bus operator assault per 2,988,856 million boardings.