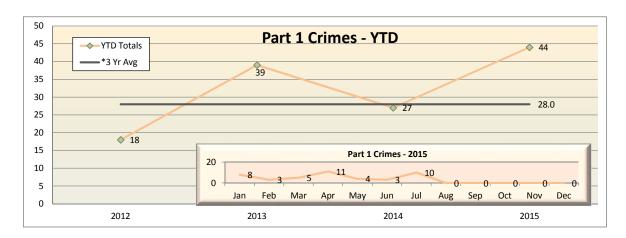

#### Jun Crimes - 312

#### YTD Crimes - 1916

Part 1 Crimes per 1,000,000 Riders

|              | 2015<br>Jan - Jun     | 2014<br>Jan - Jun | 2013<br>Jan - Jun | 2012<br>Jan - Jun |
|--------------|-----------------------|-------------------|-------------------|-------------------|
| Blue         | 13.5                  | 13.3              | 14.3              | 11.0              |
| Green        | 22.0                  | 23.4              | 24.5              | 19.3              |
|              |                       |                   |                   |                   |
| Ехро         | 15.5                  | 14.2              | 16.1              | N/A               |
| Red          | 5.3                   | 4.3               | 4.8               | 3.5               |
| Gold         | 10.4 👚                | 5.7               | 7.0               | 3.5               |
| Orange       | 8.2 👢                 | 9.0               | 6.5               | 5.3               |
| Silver       | 2.3                   | 2.9               | 1.1               | 3.1               |
| Bus          | 1.6                   | 1.1               | 0.9               | 0.8               |
| Arrow indica | ites an increase or d | ecrease from las  | t year.           |                   |