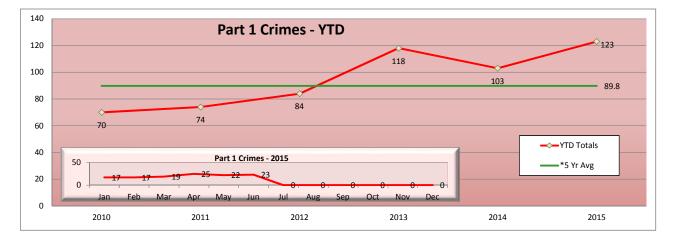

| Red Line          | Jan | Feb | Mar | Apr | May | Jun | Jul | Aug | Sep | Oct | Nov | Dec | YTD |
|-------------------|-----|-----|-----|-----|-----|-----|-----|-----|-----|-----|-----|-----|-----|
| Homicide          | 0   | 0   | 0   | 0   | 0   | 0   | 0   | 0   | 0   | 0   | 0   | 0   | 0   |
| Rape              | 0   | 0   | 0   | 0   | 0   | 0   | 0   | 0   | 0   | 0   | 0   | 0   | 0   |
| Robbery           | 4   | 3   | 3   | 2   | 4   | 3   | 0   | 0   | 0   | 0   | 0   | 0   | 19  |
| Agg Assault       | 3   | 2   | 6   | 10  | 10  | 13  | 0   | 0   | 0   | 0   | 0   | 0   | 44  |
| Agg Assault on Op | 0   | 0   | 0   | 0   | 0   | 0   | 0   | 0   | 0   | 0   | 0   | 0   | 0   |
| Burglary          | 0   | 0   | 0   | 0   | 0   | 0   | 0   | 0   | 0   | 0   | 0   | 0   | 0   |
| Grand Theft       | 2   | 2   | 1   | 1   | 4   | 1   | 0   | 0   | 0   | 0   | 0   | 0   | 11  |
| Petty Theft       | 5   | 10  | 9   | 12  | 4   | 6   | 0   | 0   | 0   | 0   | 0   | 0   | 46  |
| GTA               | 3   | 0   | 0   | 0   | 0   | 0   | 0   | 0   | 0   | 0   | 0   | 0   | 3   |
| BTFV              | 0   | 0   | 0   | 0   | 0   | 0   | 0   | 0   | 0   | 0   | 0   | 0   | 0   |
| Arson             | 0   | 0   | 0   | 0   | 0   | 0   | 0   | 0   | 0   | 0   | 0   | 0   | 0   |
| Total             | 17  | 17  | 19  | 25  | 22  | 23  | 0   | 0   | 0   | 0   | 0   | 0   | 123 |