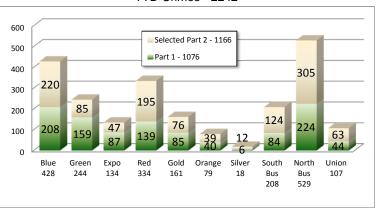

#### YTD Crimes - 1916

Part 1 Crimes per 1,000,000 Riders

|              | 2015<br>Jan - Jun     | 2014<br>Jan - Jun | 2013<br>Jan - Jun | 2012<br>Jan - Jun |
|--------------|-----------------------|-------------------|-------------------|-------------------|
| Blue         | 13.5                  | 13.3              | 14.3              | 11.0              |
| Green        | 22.0                  | 23.4              | 24.5              | 19.3              |
|              |                       |                   |                   |                   |
| Ехро         | 15.5                  | 14.2              | 16.1              | N/A               |
| Red          | 5.3                   | 4.3               | 4.8               | 3.5               |
| Gold         | 10.4 👚                | 5.7               | 7.0               | 3.5               |
| Orange       | 8.2 👢                 | 9.0               | 6.5               | 5.3               |
| Silver       | 2.3                   | 2.9               | 1.1               | 3.1               |
| Bus          | 1.6                   | 1.1               | 0.9               | 0.8               |
| Arrow indica | ites an increase or d | ecrease from las  | t year.           |                   |