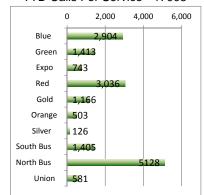

#### TABLE OF CONTENTS

| Summary                       | 3  |
|-------------------------------|----|
| Part 1 Crimes by Month - Rail | 4  |
| Part 1 Crimes by Month - Bus  | 5  |
| Blue Line                     | 6  |
| Green Line                    | 7  |
| Expo Line                     | 8  |
| Red Line                      | 9  |
| Gold Line                     | 10 |
| Orange Line                   | 11 |
| Silver Line                   | 12 |
| South Bus                     | 13 |
| North Bus                     | 14 |
| Union Station                 | 15 |
|                               |    |