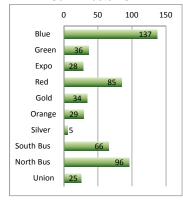

#### **System-Wide Highlights**

Part 1 Crimes have increased by 6% from Jan - Jun 2015 compared to Jan - Jun 2014.

The Green Line had a decrease in part 1 crimes per 1,000,000 riders, while the other rail lines had an increase.

Overall, buses had an increase in part 1 crimes per 1,000,000 riders from the same period last year.