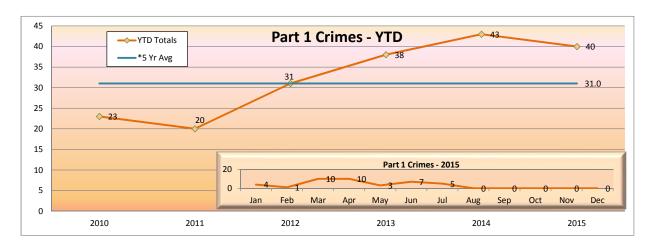

#### Jun Crimes - 312

#### YTD Crimes - 1916

Part 1 Crimes per 1,000,000 Riders

|              | 2015<br>Jan - Jun     | 2014<br>Jan - Jun | 2013<br>Jan - Jun | 2012<br>Jan - Jun |
|--------------|-----------------------|-------------------|-------------------|-------------------|
| Blue         | 13.5                  | 13.3              | 14.3              | 11.0              |
| Green        | 22.0                  | 23.4              | 24.5              | 19.3              |
|              |                       |                   |                   |                   |
| Ехро         | 15.5                  | 14.2              | 16.1              | N/A               |
| Red          | 5.3                   | 4.3               | 4.8               | 3.5               |
| Gold         | 10.4 👚                | 5.7               | 7.0               | 3.5               |
| Orange       | 8.2 👢                 | 9.0               | 6.5               | 5.3               |
| Silver       | 2.3                   | 2.9               | 1.1               | 3.1               |
| Bus          | 1.6                   | 1.1               | 0.9               | 0.8               |
| Arrow indica | ites an increase or d | ecrease from las  | t year.           |                   |

#### **System-Wide Highlights**

Part 1 Crimes have increased by 6% from Jan - Jun 2015 compared to Jan - Jun 2014.

The Green Line had a decrease in part 1 crimes per 1,000,000 riders, while the other rail lines had an increase.

Overall, buses had an increase in part 1 crimes per 1,000,000 riders from the same period last year.