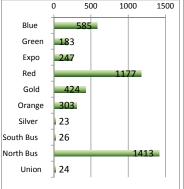

#### Jun Crimes - 312

#### YTD Crimes - 1916

Part 1 Crimes per 1,000,000 Riders

|              | 2015<br>Jan - Jun     | 2014<br>Jan - Jun | 2013<br>Jan - Jun | 2012<br>Jan - Jun |
|--------------|-----------------------|-------------------|-------------------|-------------------|
| Blue         | 13.5                  | 13.3              | 14.3              | 11.0              |
| Green        | 22.0                  | 23.4              | 24.5              | 19.3              |
|              |                       |                   |                   |                   |
| Ехро         | 15.5                  | 14.2              | 16.1              | N/A               |
| Red          | 5.3                   | 4.3               | 4.8               | 3.5               |
| Gold         | 10.4 👚                | 5.7               | 7.0               | 3.5               |
| Orange       | 8.2 👢                 | 9.0               | 6.5               | 5.3               |
| Silver       | 2.3                   | 2.9               | 1.1               | 3.1               |
| Bus          | 1.6                   | 1.1               | 0.9               | 0.8               |
| Arrow indica | ites an increase or d | ecrease from las  | t year.           |                   |