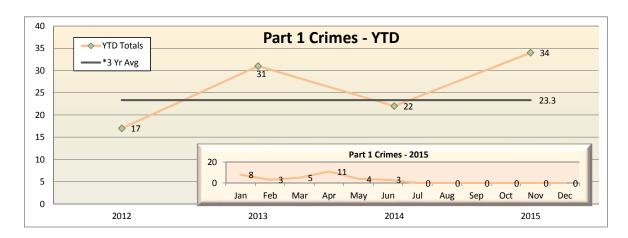

#### Jun Crimes - 312

#### YTD Crimes - 1916

Part 1 Crimes per 1,000,000 Riders

|              | 2015<br>Jan - Jun     | 2014<br>Jan - Jun | 2013<br>Jan - Jun | 2012<br>Jan - Jun |
|--------------|-----------------------|-------------------|-------------------|-------------------|
| Blue         | 13.5                  | 13.3              | 14.3              | 11.0              |
| Green        | 22.0                  | 23.4              | 24.5              | 19.3              |
|              |                       |                   |                   |                   |
| Ехро         | 15.5                  | 14.2              | 16.1              | N/A               |
| Red          | 5.3                   | 4.3               | 4.8               | 3.5               |
| Gold         | 10.4 👚                | 5.7               | 7.0               | 3.5               |
| Orange       | 8.2 👢                 | 9.0               | 6.5               | 5.3               |
| Silver       | 2.3                   | 2.9               | 1.1               | 3.1               |
| Bus          | 1.6                   | 1.1               | 0.9               | 0.8               |
| Arrow indica | ites an increase or d | ecrease from las  | t year.           |                   |