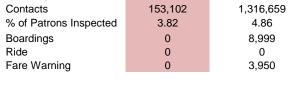

#### **SATURATION RATE**

| June                  | BLUE      | GREEN     | EXPO    | RED       | GOLD      | ORG     | TOTAL     |
|-----------------------|-----------|-----------|---------|-----------|-----------|---------|-----------|
| Ridership             | 2,029,691 | 1,004,519 | 823,353 | 3,819,783 | 1,164,711 | 664,912 | 9,506,969 |
| Contacts              | 112,663   | 123,697   | 49,777  | 174,434   | 93,404    | 73,102  | 627,077   |
| %Passengers Inspected | 5.55%     | 12.31%    | 6.05%   | 4.57%     | 8.02%     | 10.99%  | 6.60%     |
| Boardings             | 0         | 0         | 0       | 0         | 0         | 1,565   | 1,565     |
| Rides                 | 0         | 0         | 0       | 0         | 0         | 0       | 0         |
| Fare Warnings         | 0         | 0         | 0       | 0         | 0         | 122     | 122       |

| YTD                   | BLUE       | GREEN     | EXPO      | RED        | GOLD      | ORG       | TOTAL      |
|-----------------------|------------|-----------|-----------|------------|-----------|-----------|------------|
| YTD Ridership         | 12,564,389 | 5,952,999 | 4,836,493 | 23,076,959 | 6,900,758 | 4,290,917 | 57,622,515 |
| YTD Contacts*         | 646,527    | 721,396   | 289,177   | 1,163,557  | 571,977   | 408,766   | 3,801,400  |
| %Passengers Inspected | 5.15%      | 12.12%    | 5.98%     | 5.04%      | 8.29%     | 9.53%     | 6.60%      |
| Boardings             | 3,130      | 3,256     | 1,899     | 8,999      | 5,140     | 7,953     | 30,377     |
| Rides                 | 0          | 0         | 0         | 0          | 0         | 45        | 45         |
| Fare Warnings         | 2,022      | 998       | 1,590     | 3,950      | 2,442     | 456       | 11,458     |