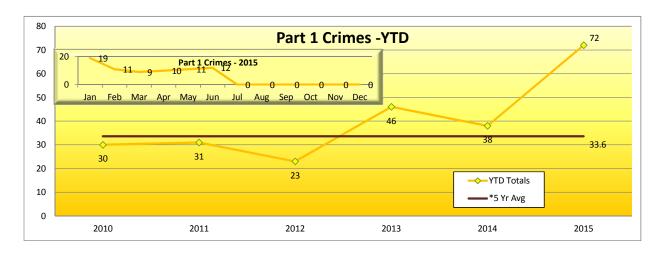

| Gold Line         | Jan | Feb | Mar | Apr | May | Jun | Jul | Aug | Sep | Oct | Nov | Dec | YTD |
|-------------------|-----|-----|-----|-----|-----|-----|-----|-----|-----|-----|-----|-----|-----|
| Homicide          | 0   | 0   | 0   | 0   | 0   | 0   | 0   | 0   | 0   | 0   | 0   | 0   | 0   |
| Rape              | 0   | 0   | 0   | 0   | 0   | 0   | 0   | 0   | 0   | 0   | 0   | 0   | 0   |
| Robbery           | 2   | 0   | 3   | 2   | 2   | 1   | 0   | 0   | 0   | 0   | 0   | 0   | 10  |
| Agg Assault       | 4   | 1   | 2   | 1   | 0   | 6   | 0   | 0   | 0   | 0   | 0   | 0   | 14  |
| Agg Assault on Op | 0   | 0   | 0   | 0   | 0   | 0   | 0   | 0   | 0   | 0   | 0   | 0   | 0   |
| Burglary          | 0   | 1   | 0   | 0   | 1   | 0   | 0   | 0   | 0   | 0   | 0   | 0   | 2   |
| Grand Theft       | 2   | 2   | 0   | 2   | 0   | 1   | 0   | 0   | 0   | 0   | 0   | 0   | 7   |
| Petty Theft       | 2   | 5   | 1   | 4   | 4   | 2   | 0   | 0   | 0   | 0   | 0   | 0   | 18  |
| GTA               | 2   | 0   | 1   | 0   | 1   | 0   | 0   | 0   | 0   | 0   | 0   | 0   | 4   |
| BTFV              | 7   | 2   | 2   | 1   | 3   | 2   | 0   | 0   | 0   | 0   | 0   | 0   | 17  |
| Arson             | 0   | 0   | 0   | 0   | 0   | 0   | 0   | 0   | 0   | 0   | 0   | 0   | 0   |
| Total             | 19  | 11  | 9   | 10  | 11  | 12  | 0   | 0   | 0   | 0   | 0   | 0   | 72  |