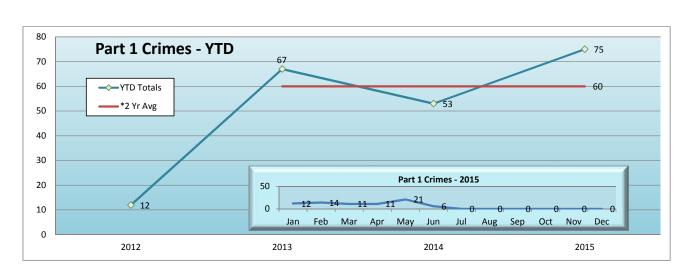

| Expo Line         | Jan | Feb | Mar | Apr | May | Jun | Jul | Aug | Sep | Oct | Nov | Dec | YTD |
|-------------------|-----|-----|-----|-----|-----|-----|-----|-----|-----|-----|-----|-----|-----|
| Homicide          | 0   | 0   | 0   | 0   | 0   | 0   | 0   | 0   | 0   | 0   | 0   | 0   | 0   |
| Rape              | 0   | 0   | 0   | 0   | 0   | 0   | 0   | 0   | 0   | 0   | 0   | 0   | 0   |
| Robbery           | 1   | 3   | 2   | 2   | 3   | 1   | 0   | 0   | 0   | 0   | 0   | 0   | 12  |
| Agg Assault       | 1   | 0   | 0   | 0   | 3   | 1   | 0   | 0   | 0   | 0   | 0   | 0   | 5   |
| Agg Assault on Op | 0   | 0   | 0   | 0   | 0   | 0   | 0   | 0   | 0   | 0   | 0   | 0   | 0   |
| Burglary          | 0   | 0   | 0   | 0   | 0   | 0   | 0   | 0   | 0   | 0   | 0   | 0   | 0   |
| Grand Theft       | 3   | 6   | 2   | 2   | 9   | 2   | 0   | 0   | 0   | 0   | 0   | 0   | 24  |
| Petty Theft       | 4   | 4   | 6   | 7   | 6   | 2   | 0   | 0   | 0   | 0   | 0   | 0   | 29  |
| GTA               | 1   | 0   | 1   | 0   | 0   | 0   | 0   | 0   | 0   | 0   | 0   | 0   | 2   |
| BTFV              | 2   | 1   | 0   | 0   | 0   | 0   | 0   | 0   | 0   | 0   | 0   | 0   | 3   |
| Arson             | 0   | 0   | 0   | 0   | 0   | 0   | 0   | 0   | 0   | 0   | 0   | 0   | 0   |
| Total             | 12  | 14  | 11  | 11  | 21  | 6   | 0   | 0   | 0   | 0   | 0   | 0   | 75  |