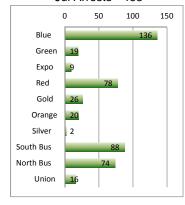

#### Jun Crimes - 312

#### YTD Crimes - 1916

Part 1 Crimes per 1,000,000 Riders

|              | 2015<br>Jan - Jun     | 2014<br>Jan - Jun | 2013<br>Jan - Jun | 2012<br>Jan - Jun |
|--------------|-----------------------|-------------------|-------------------|-------------------|
| Blue         | 13.5                  | 13.3              | 14.3              | 11.0              |
| Green        | 22.0                  | 23.4              | 24.5              | 19.3              |
|              |                       |                   |                   |                   |
| Ехро         | 15.5                  | 14.2              | 16.1              | N/A               |
| Red          | 5.3                   | 4.3               | 4.8               | 3.5               |
| Gold         | 10.4 👚                | 5.7               | 7.0               | 3.5               |
| Orange       | 8.2 👢                 | 9.0               | 6.5               | 5.3               |
| Silver       | 2.3                   | 2.9               | 1.1               | 3.1               |
| Bus          | 1.6                   | 1.1               | 0.9               | 0.8               |
| Arrow indica | ites an increase or d | ecrease from las  | t year.           |                   |