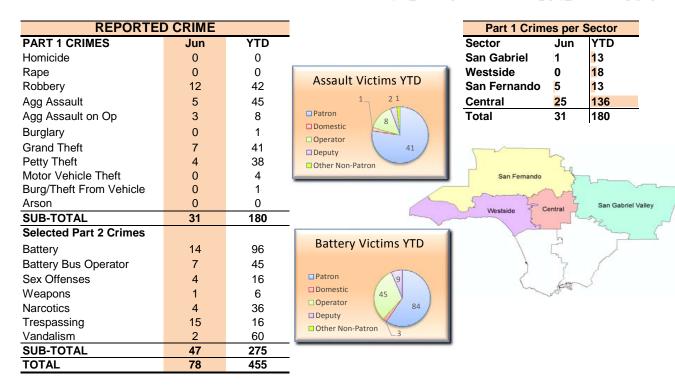

#### **Bus Operator Assaults:**

- In California, an assault crime takes place when there is an act of force upon another person.
   "Aggravated Assault" is a commonly used term for the crime of "Assault with a Deadly
   Weapon" (ADW). The California Penal Code 245 defines this crime as one that is committed
   with any type of deadly weapon or by means of force that is *likely to cause* great bodily injury
   to another. As such, a non-aggravated would be an assault which would not cause GBI (great
   bodily injury).
- Comparing January-July 2014 to January-July 2015, there has been a 23% increase of operator assaults. Of the 95 total operator assaults for January-July 2015, 75% of the Aggravated Assaults, 35.1% of the Non-Aggravated Assaults, 66.7% of the Robberies, and 33.3% of the sex crimes have had a suspect taken into custody. The majority of bus operator assaults are fare related followed by no reason.
- Attachment C contains the matrix for the suspects who have assaulted Bus Operators that LASD has been tracking.
- Of the 95 total operator assaults from January-July 2015, there were 12 Aggravated Assaults, 77 Non-Aggravated Assaults, 3 Robberies, and 3 Sex Crimes. Of the 95 assaults, 40 suspects used their hands/feet for the method of assault, followed by 26 suspects spitting, 10 throwing food or liquid, 11 using a weapon, 4 throwing other objects, 1 pepper spray and 3 sexual harassment incidents.
- From January-July 2015, there have been 283,941,389 bus boardings and 95 total operator assaults, equating to 1 bus operator assault per 2,988,856 million boardings.