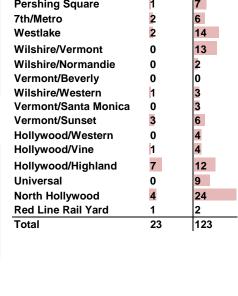

| Red Line          | Jan | Feb | Mar | Apr | May | Jun | Jul | Aug | Sep | Oct | Nov | Dec | YTD |
|-------------------|-----|-----|-----|-----|-----|-----|-----|-----|-----|-----|-----|-----|-----|
| Homicide          | 0   | 0   | 0   | 0   | 0   | 0   | 0   | 0   | 0   | 0   | 0   | 0   | 0   |
| Rape              | 0   | 0   | 0   | 0   | 0   | 0   | 0   | 0   | 0   | 0   | 0   | 0   | 0   |
| Robbery           | 4   | 3   | 3   | 2   | 4   | 3   | 0   | 0   | 0   | 0   | 0   | 0   | 19  |
| Agg Assault       | 3   | 2   | 6   | 10  | 10  | 13  | 0   | 0   | 0   | 0   | 0   | 0   | 44  |
| Agg Assault on Op | 0   | 0   | 0   | 0   | 0   | 0   | 0   | 0   | 0   | 0   | 0   | 0   | 0   |
| Burglary          | 0   | 0   | 0   | 0   | 0   | 0   | 0   | 0   | 0   | 0   | 0   | 0   | 0   |
| Grand Theft       | 2   | 2   | 1   | 1   | 4   | 1   | 0   | 0   | 0   | 0   | 0   | 0   | 11  |
| Petty Theft       | 5   | 10  | 9   | 12  | 4   | 6   | 0   | 0   | 0   | 0   | 0   | 0   | 46  |
| GTA               | 3   | 0   | 0   | 0   | 0   | 0   | 0   | 0   | 0   | 0   | 0   | 0   | 3   |
| BTFV              | 0   | 0   | 0   | 0   | 0   | 0   | 0   | 0   | 0   | 0   | 0   | 0   | 0   |
| Arson             | 0   | 0   | 0   | 0   | 0   | 0   | 0   | 0   | 0   | 0   | 0   | 0   | 0   |
| Total             | 17  | 17  | 19  | 25  | 22  | 23  | 0   | 0   | 0   | 0   | 0   | 0   | 123 |