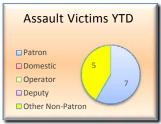

#### **Bus Operator Assaults:**

- In California, an assault crime takes place when there is an act of force upon another person.
   "Aggravated Assault" is a commonly used term for the crime of "Assault with a Deadly
   Weapon" (ADW). The California Penal Code 245 defines this crime as one that is committed
   with any type of deadly weapon or by means of force that is *likely to cause* great bodily injury
   to another. As such, a non-aggravated would be an assault which would not cause GBI (great
   bodily injury).
- Comparing January-July 2014 to January-July 2015, there has been a 23% increase of operator assaults. Of the 95 total operator assaults for January-July 2015, 75% of the Aggravated Assaults, 35.1% of the Non-Aggravated Assaults, 66.7% of the Robberies, and 33.3% of the sex crimes have had a suspect taken into custody. The majority of bus operator assaults are fare related followed by no reason.
- Attachment C contains the matrix for the suspects who have assaulted Bus Operators that LASD has been tracking.
- Of the 95 total operator assaults from January-July 2015, there were 12 Aggravated Assaults, 77 Non-Aggravated Assaults, 3 Robberies, and 3 Sex Crimes. Of the 95 assaults, 40 suspects used their hands/feet for the method of assault, followed by 26 suspects spitting, 10 throwing food or liquid, 11 using a weapon, 4 throwing other objects, 1 pepper spray and 3 sexual harassment incidents.
- From January-July 2015, there have been 283,941,389 bus boardings and 95 total operator assaults, equating to 1 bus operator assault per 2,988,856 million boardings.