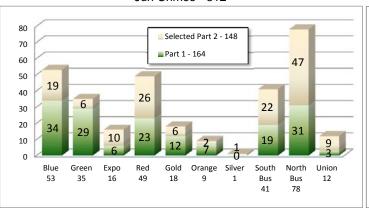

#### Jun Crimes - 312

#### YTD Crimes - 1916

Part 1 Crimes per 1,000,000 Riders

|              | 2015<br>Jan - Jun     | 2014<br>Jan - Jun | 2013<br>Jan - Jun | 2012<br>Jan - Jun |
|--------------|-----------------------|-------------------|-------------------|-------------------|
| Blue         | 13.5                  | 13.3              | 14.3              | 11.0              |
| Green        | 22.0                  | 23.4              | 24.5              | 19.3              |
|              |                       |                   |                   |                   |
| Ехро         | 15.5                  | 14.2              | 16.1              | N/A               |
| Red          | 5.3                   | 4.3               | 4.8               | 3.5               |
| Gold         | 10.4 👚                | 5.7               | 7.0               | 3.5               |
| Orange       | 8.2 👢                 | 9.0               | 6.5               | 5.3               |
| Silver       | 2.3                   | 2.9               | 1.1               | 3.1               |
| Bus          | 1.6                   | 1.1               | 0.9               | 0.8               |
| Arrow indica | ites an increase or d | ecrease from las  | t year.           |                   |

#### **System-Wide Highlights**

Part 1 Crimes have increased by 6% from Jan - Jun 2015 compared to Jan - Jun 2014.

The Green Line had a decrease in part 1 crimes per 1,000,000 riders, while the other rail lines had an increase.

Overall, buses had an increase in part 1 crimes per 1,000,000 riders from the same period last year.