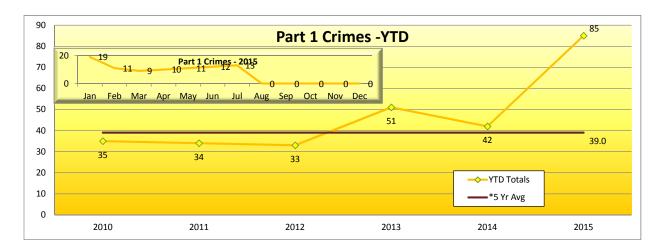

#### Jun Crimes - 312

#### YTD Crimes - 1916

Part 1 Crimes per 1,000,000 Riders

|              | 2015<br>Jan - Jun     | 2014<br>Jan - Jun | 2013<br>Jan - Jun | 2012<br>Jan - Jun |
|--------------|-----------------------|-------------------|-------------------|-------------------|
| Blue         | 13.5                  | 13.3              | 14.3              | 11.0              |
| Green        | 22.0                  | 23.4              | 24.5              | 19.3              |
|              |                       |                   |                   |                   |
| Ехро         | 15.5                  | 14.2              | 16.1              | N/A               |
| Red          | 5.3                   | 4.3               | 4.8               | 3.5               |
| Gold         | 10.4 👚                | 5.7               | 7.0               | 3.5               |
| Orange       | 8.2 👢                 | 9.0               | 6.5               | 5.3               |
| Silver       | 2.3                   | 2.9               | 1.1               | 3.1               |
| Bus          | 1.6                   | 1.1               | 0.9               | 0.8               |
| Arrow indica | ites an increase or d | ecrease from las  | t year.           |                   |

#### **System-Wide Highlights**

Part 1 Crimes have increased by 6% from Jan - Jun 2015 compared to Jan - Jun 2014.

The Green Line had a decrease in part 1 crimes per 1,000,000 riders, while the other rail lines had an increase.