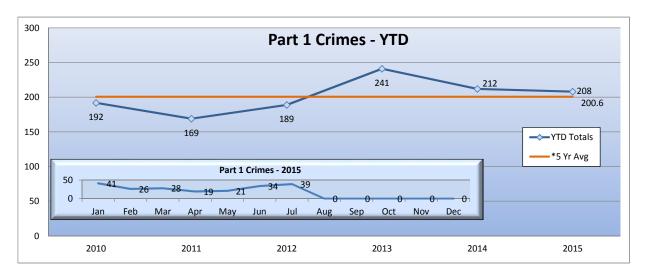

### \*Part 1 Crimes by Month - Rail

| Blue Line         | Jan | Feb | Mar | Apr | May | Jun | Jul | Aug | Sep | Oct | Nov | Dec | YTD |
|-------------------|-----|-----|-----|-----|-----|-----|-----|-----|-----|-----|-----|-----|-----|
| Homicide          | 1   | 0   | 0   | 0   | 0   | 0   | 0   | 0   | 0   | 0   | 0   | 0   | 1   |
| Rape              | 0   | 0   | 0   | 0   | 0   | 0   | 0   | 0   | 0   | 0   | 0   | 0   | 0   |
| Robbery           | 10  | 4   | 6   | 2   | 8   | 8   | 0   | 0   | 0   | 0   | 0   | 0   | 38  |
| Agg Assault       | 12  | 6   | 5   | 5   | 1   | 18  | 0   | 0   | 0   | 0   | 0   | 0   | 47  |
| Agg Assault on Op | 0   | 0   | 0   | 0   | 0   | 0   | 0   | 0   | 0   | 0   | 0   | 0   | 0   |
| Burglary          | 0   | 0   | 0   | 0   | 0   | 0   | 0   | 0   | 0   | 0   | 0   | 0   | 0   |
| Grand Theft       | 10  | 8   | 7   | 6   | 4   | 5   | 0   | 0   | 0   | 0   | 0   | 0   | 40  |
| Petty Theft       | 3   | 4   | 5   | 2   | 3   | 2   | 0   | 0   | 0   | 0   | 0   | 0   | 19  |
| GTA               | 2   | 2   | 3   | 1   | 4   | 1   | 0   | 0   | 0   | 0   | 0   | 0   | 13  |
| BTFV              | 3   | 2   | 1   | 2   | 1   | 0   | 0   | 0   | 0   | 0   | 0   | 0   | 9   |
| Arson             | 0   | 0   | 1   | 1   | 0   | 0   | 0   | 0   | 0   | 0   | 0   | 0   | 2   |
| Total             | 41  | 26  | 28  | 19  | 21  | 34  | 0   | 0   | 0   | 0   | 0   | 0   | 169 |