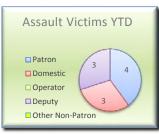

#### **Bus Operator Assaults:**

- In California, an assault crime takes place when there is an act of force upon another person.
   "Aggravated Assault" is a commonly used term for the crime of "Assault with a Deadly
   Weapon" (ADW). The California Penal Code 245 defines this crime as one that is committed
   with any type of deadly weapon or by means of force that is *likely to cause* great bodily injury
   to another. As such, a non-aggravated would be an assault which would not cause GBI (great
   bodily injury).
- Comparing January-July 2014 to January-July 2015, there has been a 23% increase of operator assaults. Of the 95 total operator assaults for January-July 2015, 75% of the Aggravated Assaults, 35.1% of the Non-Aggravated Assaults, 66.7% of the Robberies, and 33.3% of the sex crimes have had a suspect taken into custody. The majority of bus operator assaults are fare related followed by no reason.
- Attachment C contains the matrix for the suspects who have assaulted Bus Operators that LASD has been tracking.
- Of the 95 total operator assaults from January-July 2015, there were 12 Aggravated Assaults, 77 Non-Aggravated Assaults, 3 Robberies, and 3 Sex Crimes. Of the 95 assaults, 40 suspects used their hands/feet for the method of assault, followed by 26 suspects spitting, 10 throwing food or liquid, 11 using a weapon, 4 throwing other objects, 1 pepper spray and 3 sexual harassment incidents.
- From January-July 2015, there have been 283,941,389 bus boardings and 95 total operator assaults, equating to 1 bus operator assault per 2,988,856 million boardings.