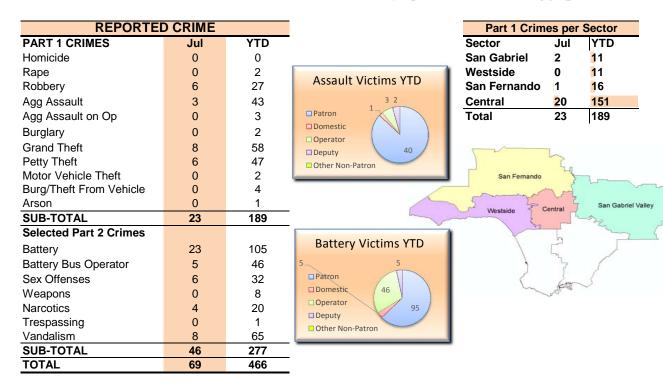

#### **System-Wide Highlights**

Part 1 Crimes have decreased by 10% from Jan - Jul 2016 compared to Jan - Jul 2015.

All rail lines had a decrease in part 1 crimes per 1,000,000 riders except the Green Line and Red Line

Overall, buses had a decrease in part 1 crimes per 1,000,000 riders from the same period last year.