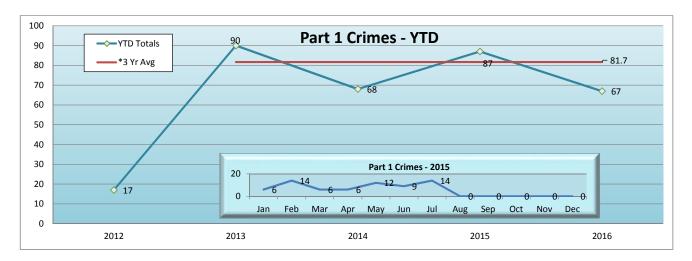

| Expo Line         | Jan | Feb | Mar | Apr | May | Jun | Jul | Aug | Sep | Oct | Nov | Dec | YTD |
|-------------------|-----|-----|-----|-----|-----|-----|-----|-----|-----|-----|-----|-----|-----|
| Homicide          | 0   | 0   | 0   | 0   | 0   | 0   | 0   | 0   | 0   | 0   | 0   | 0   | 0   |
| Rape              | 0   | 0   | 0   | 0   | 0   | 0   | 0   | 0   | 0   | 0   | 0   | 0   | 0   |
| Robbery           | 0   | 6   | 3   | 2   | 6   | 3   | 4   | 0   | 0   | 0   | 0   | 0   | 24  |
| Agg Assault       | 0   | 2   | 1   | 2   | 1   | 1   | 4   | 0   | 0   | 0   | 0   | 0   | 11  |
| Agg Assault on Op | 0   | 0   | 0   | 0   | 0   | 0   | 0   | 0   | 0   | 0   | 0   | 0   | 0   |
| Burglary          | 0   | 0   | 0   | 0   | 0   | 0   | 0   | 0   | 0   | 0   | 0   | 0   | 0   |
| Grand Theft       | 4   | 6   | 0   | 2   | 3   | 0   | 2   | 0   | 0   | 0   | 0   | 0   | 17  |
| Petty Theft       | 2   | 0   | 0   | 0   | 2   | 5   | 4   | 0   | 0   | 0   | 0   | 0   | 13  |
| GTA               | 0   | 0   | 1   | 0   | 0   | 0   | 0   | 0   | 0   | 0   | 0   | 0   | 1   |
| BTFV              | 0   | 0   | 1   | 0   | 0   | 0   | 0   | 0   | 0   | 0   | 0   | 0   | 1   |
| Arson             | 0   | 0   | 0   | 0   | 0   | 0   | 0   | 0   | 0   | 0   | 0   | 0   | 0   |
| Total             | 6   | 14  | 6   | 6   | 12  | 9   | 14  | 0   | 0   | 0   | 0   | 0   | 67  |