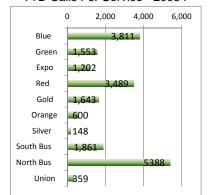

### TABLE OF CONTENTS

| Monthly Statistics            |    |
|-------------------------------|----|
| Summary                       | 3  |
| Summary                       | 4  |
| Part 1 Crimes by Month - Rail | 5  |
| Part 1 Crimes by Month - Bus  | 6  |
| Blue Line                     | 7  |
| Green Line                    | 8  |
| Expo Line                     | 9  |
| Red Line                      | 10 |
| Gold Line                     | 1  |
| Orange Line                   | 1: |
| Silver Line                   | 1; |
| South Bus                     | 1  |
| North Bus                     | 1  |
| Union Station                 | 10 |
|                               |    |
| Reserve Company Services      | 17 |

#### YTD Crimes - 1981

Part 1 Crimes per 1,000,000 Riders

|        | 2016<br>Jan - Jul | 2015<br>Jan - Jul | 2014<br>Jan - Jul | 2013<br>Jan - Jul |
|--------|-------------------|-------------------|-------------------|-------------------|
| Blue   | 13.4              | 14.2              | 13.4              | 14.7              |
| Green  | 30.0              | 22.8              | 23.6              | 24.3              |
| Expo   | 9.7 🔱             | 15.3              | 12.2              | 18.3              |
| Red    | 5.1               | 5.1               | 4.5               | 4.9               |
| Gold   | 5.9 棏             | 10.5              | 5.3               | 6.6               |
| Orange | 5.7 👢             | 8.1               | 8.4               | 7.1               |
| Silver | 2.6               | 2.4               | 2.4               | 0.9               |
| Bus    | 1.5               | 1.6               | 1.6               | 1.3               |