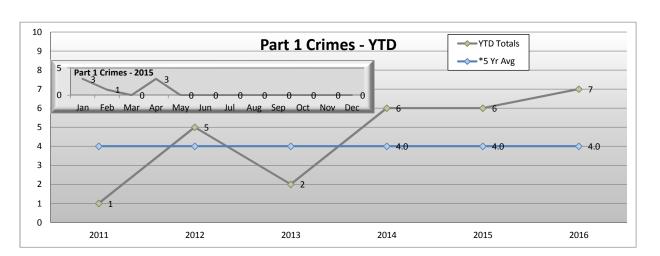

### \*Part 1 Crimes by Month - Rail

| Blue Line         | Jan | Feb | Mar | Apr | May | Jun | Jul | Aug | Sep | Oct | Nov | Dec | YTD |
|-------------------|-----|-----|-----|-----|-----|-----|-----|-----|-----|-----|-----|-----|-----|
| Homicide          | 0   | 0   | 0   | 1   | 0   | 0   | 0   | 0   | 0   | 0   | 0   | 0   | 1   |
| Rape              | 0   | 0   | 0   | 0   | 0   | 0   | 0   | 0   | 0   | 0   | 0   | 0   | 0   |
| Robbery           | 13  | 6   | 5   | 4   | 9   | 13  | 9   | 0   | 0   | 0   | 0   | 0   | 59  |
| Agg Assault       | 2   | 5   | 7   | 0   | 9   | 4   | 7   | 0   | 0   | 0   | 0   | 0   | 34  |
| Agg Assault on Op | 0   | 0   | 0   | 0   | 0   | 0   | 0   | 0   | 0   | 0   | 0   | 0   | 0   |
| Burglary          | 0   | 0   | 0   | 0   | 0   | 0   | 0   | 0   | 0   | 0   | 0   | 0   | 0   |
| Grand Theft       | 7   | 3   | 9   | 3   | 4   | 6   | 4   | 0   | 0   | 0   | 0   | 0   | 36  |
| Petty Theft       | 3   | 4   | 8   | 6   | 3   | 8   | 5   | 0   | 0   | 0   | 0   | 0   | 37  |
| GTA               | 1   | 0   | 4   | 3   | 1   | 2   | 3   | 0   | 0   | 0   | 0   | 0   | 14  |
| BTFV              | 3   | 3   | 1   | 0   | 2   | 4   | 2   | 0   | 0   | 0   | 0   | 0   | 15  |
| Arson             | 0   | 0   | 0   | 0   | 0   | 0   | 0   | 0   | 0   | 0   | 0   | 0   | 0   |
| Total             | 29  | 21  | 34  | 17  | 28  | 37  | 30  | 0   | 0   | 0   | 0   | 0   | 196 |

| Green Line        | Jan | Feb | Mar | Apr | May | Jun | Jul | Aug | Sep | Oct | Nov | Dec | YTD |
|-------------------|-----|-----|-----|-----|-----|-----|-----|-----|-----|-----|-----|-----|-----|
| Homicide          | 0   | 0   | 0   | 0   | 0   | 0   | 0   | 0   | 0   | 0   | 0   | 0   | 0   |
| Rape              | 1   | 0   | 0   | 0   | 0   | 0   | 0   | 0   | 0   | 0   | 0   | 0   | 1   |
| Robbery           | 8   | 3   | 8   | 6   | 11  | 11  | 9   | 0   | 0   | 0   | 0   | 0   | 56  |
| Agg Assault       | 6   | 1   | 2   | 2   | 3   | 0   | 2   | 0   | 0   | 0   | 0   | 0   | 16  |
| Agg Assault on Op | 0   | 0   | 0   | 0   | 0   | 0   | 0   | 0   | 0   | 0   | 0   | 0   | 0   |
| Burglary          | 0   | 0   | 0   | 0   | 0   | 0   | 0   | 0   | 0   | 0   | 0   | 0   | 0   |
| Grand Theft       | 9   | 1   | 2   | 7   | 3   | 5   | 3   | 0   | 0   | 0   | 0   | 0   | 30  |
| Petty Theft       | 1   | 7   | 5   | 4   | 7   | 5   | 7   | 0   | 0   | 0   | 0   | 0   | 36  |
| GTA               | 4   | 5   | 3   | 0   | 2   | 8   | 8   | 0   | 0   | 0   | 0   | 0   | 30  |
| BTFV              | 2   | 2   | 2   | 5   | 1   | 7   | 6   | 0   | 0   | 0   | 0   | 0   | 25  |
| Arson             | 1   | 0   | 0   | 0   | 0   | 0   | 0   | 0   | 0   | 0   | 0   | 0   | 1   |
| Total             | 32  | 19  | 22  | 24  | 27  | 36  | 35  | 0   | 0   | 0   | 0   | 0   | 195 |

| Expo Line         | Jan | Feb | Mar | Apr | May | Jun | Jul | Aug | Sep | Oct | Nov | Dec | YTD |
|-------------------|-----|-----|-----|-----|-----|-----|-----|-----|-----|-----|-----|-----|-----|
| Homicide          | 0   | 0   | 0   | 0   | 0   | 0   | 0   | 0   | 0   | 0   | 0   | 0   | 0   |
| Rape              | 0   | 0   | 0   | 0   | 0   | 0   | 0   | 0   | 0   | 0   | 0   | 0   | 0   |
| Robbery           | 0   | 6   | 3   | 2   | 6   | 3   | 4   | 0   | 0   | 0   | 0   | 0   | 24  |
| Agg Assault       | 0   | 2   | 1   | 2   | 1   | 1   | 4   | 0   | 0   | 0   | 0   | 0   | 11  |
| Agg Assault on Op | 0   | 0   | 0   | 0   | 0   | 0   | 0   | 0   | 0   | 0   | 0   | 0   | 0   |
| Burglary          | 0   | 0   | 0   | 0   | 0   | 0   | 0   | 0   | 0   | 0   | 0   | 0   | 0   |
| Grand Theft       | 4   | 6   | 0   | 2   | 3   | 0   | 2   | 0   | 0   | 0   | 0   | 0   | 17  |
| Petty Theft       | 2   | 0   | 0   | 0   | 2   | 5   | 4   | 0   | 0   | 0   | 0   | 0   | 13  |
| GTA               | 0   | 0   | 1   | 0   | 0   | 0   | 0   | 0   | 0   | 0   | 0   | 0   | 1   |
| BTFV              | 0   | 0   | 1   | 0   | 0   | 0   | 0   | 0   | 0   | 0   | 0   | 0   | 1   |
| Arson             | 0   | 0   | 0   | 0   | 0   | 0   | 0   | 0   | 0   | 0   | 0   | 0   | 0   |
| Total             | 6   | 14  | 6   | 6   | 12  | 9   | 14  | 0   | 0   | 0   | 0   | 0   | 67  |

| Red Line          | Jan | Feb | Mar | Apr | May | Jun | Jul | Aug | Sep | Oct | Nov | Dec | YTD |
|-------------------|-----|-----|-----|-----|-----|-----|-----|-----|-----|-----|-----|-----|-----|
| Homicide          | 0   | 0   | 0   | 0   | 0   | 0   | 0   | 0   | 0   | 0   | 0   | 0   | 0   |
| Rape              | 1   | 0   | 0   | 0   | 0   | 0   | 0   | 0   | 0   | 0   | 0   | 0   | 1   |
| Robbery           | 6   | 4   | 2   | 5   | 3   | 3   | 5   | 0   | 0   | 0   | 0   | 0   | 28  |
| Agg Assault       | 4   | 8   | 2   | 3   | 4   | 7   | 9   | 0   | 0   | 0   | 0   | 0   | 37  |
| Agg Assault on Op | 0   | 0   | 0   | 0   | 0   | 0   | 0   | 0   | 0   | 0   | 0   | 0   | 0   |
| Burglary          | 0   | 0   | 0   | 0   | 0   | 0   | 0   | 0   | 0   | 0   | 0   | 0   | 0   |
| Grand Theft       | 2   | 3   | 3   | 5   | 4   | 2   | 5   | 0   | 0   | 0   | 0   | 0   | 24  |
| Petty Theft       | 6   | 5   | 3   | 10  | 2   | 10  | 4   | 0   | 0   | 0   | 0   | 0   | 40  |
| GTA               | 1   | 0   | 1   | 0   | 0   | 2   | 0   | 0   | 0   | 0   | 0   | 0   | 4   |
| BTFV              | 0   | 0   | 0   | 0   | 0   | 0   | 1   | 0   | 0   | 0   | 0   | 0   | 1   |
| Arson             | 0   | 0   | 0   | 0   | 0   | 0   | 0   | 0   | 0   | 0   | 0   | 0   | 0   |
| Total             | 20  | 20  | 11  | 23  | 13  | 24  | 24  | 0   | 0   | 0   | 0   | 0   | 135 |

| Gold Line         | Jan | Feb | Mar | Apr | May | Jun | Jul | Aug | Sep | Oct | Nov | Dec | YTD |
|-------------------|-----|-----|-----|-----|-----|-----|-----|-----|-----|-----|-----|-----|-----|
| Homicide          | 0   | 0   | 0   | 0   | 0   | 0   | 0   | 0   | 0   | 0   | 0   | 0   | 0   |
| Rape              | 0   | 0   | 0   | 0   | 0   | 0   | 0   | 0   | 0   | 0   | 0   | 0   | 0   |
| Robbery           | 1   | 1   | 0   | 1   | 0   | 0   | 0   | 0   | 0   | 0   | 0   | 0   | 3   |
| Agg Assault       | 2   | 0   | 0   | 0   | 0   | 1   | 2   | 0   | 0   | 0   | 0   | 0   | 5   |
| Agg Assault on Op | 0   | 0   | 0   | 0   | 0   | 0   | 0   | 0   | 0   | 0   | 0   | 0   | 0   |
| Burglary          | 0   | 0   | 0   | 0   | 0   | 1   | 0   | 0   | 0   | 0   | 0   | 0   | 1   |
| Grand Theft       | 1   | 0   | 0   | 1   | 1   | 1   | 0   | 0   | 0   | 0   | 0   | 0   | 4   |
| Petty Theft       | 1   | 0   | 4   | 3   | 2   | 4   | 1   | 0   | 0   | 0   | 0   | 0   | 15  |
| GTA               | 0   | 0   | 1   | 1   | 2   | 0   | 0   | 0   | 0   | 0   | 0   | 0   | 4   |
| BTFV              | 5   | 0   | 9   | 4   | 3   | 2   | 1   | 0   | 0   | 0   | 0   | 0   | 24  |
| Arson             | 0   | 0   | 0   | 0   | 0   | 0   | 0   | 0   | 0   | 0   | 0   | 0   | 0   |
| Total             | 10  | 1   | 14  | 10  | 8   | 9   | 4   | 0   | 0   | 0   | 0   | 0   | 56  |

<sup>\*</sup> Part 1 Crimes are calcuated in accordance with the FBI Uniform Crime Report standards. Homicides, Rapes, and Aggravated Assaults are counted by the number of victims.