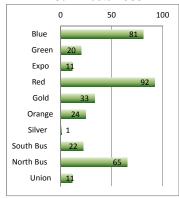

#### YTD Crimes - 1981

Part 1 Crimes per 1,000,000 Riders

|        | 2016<br>Jan - Jul | 2015<br>Jan - Jul | 2014<br>Jan - Jul | 2013<br>Jan - Jul |
|--------|-------------------|-------------------|-------------------|-------------------|
| Blue   | 13.4              | 14.2              | 13.4              | 14.7              |
| Green  | 30.0              | 22.8              | 23.6              | 24.3              |
| Expo   | 9.7 🔱             | 15.3              | 12.2              | 18.3              |
| Red    | 5.1               | 5.1               | 4.5               | 4.9               |
| Gold   | 5.9 棏             | 10.5              | 5.3               | 6.6               |
| Orange | 5.7 👢             | 8.1               | 8.4               | 7.1               |
| Silver | 2.6               | 2.4               | 2.4               | 0.9               |
| Bus    | 1.5               | 1.6               | 1.6               | 1.3               |