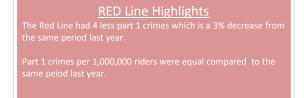

#### **System-Wide Highlights**

Part 1 Crimes have decreased by 10% from Jan - Jul 2016 compared to Jan - Jul 2015.

All rail lines had a decrease in part 1 crimes per 1,000,000 riders except the Green Line and Red Line

Overall, buses had a decrease in part 1 crimes per 1,000,000 riders from the same period last year.