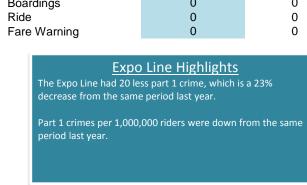

#### **System-Wide Highlights**

Part 1 Crimes have decreased by 10% from Jan - Jul 2016 compared to Jan - Jul 2015.

All rail lines had a decrease in part 1 crimes per 1,000,000 riders except the Green Line and Red Line

Overall, buses had a decrease in part 1 crimes per 1,000,000 riders from the same period last year.