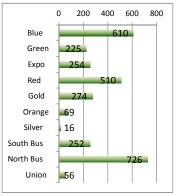

### TABLE OF CONTENTS

| Monthly Statistics            |    |
|-------------------------------|----|
| Summary                       | 3  |
| Summary                       | 4  |
| Part 1 Crimes by Month - Rail | 5  |
| Part 1 Crimes by Month - Bus  | 6  |
| Blue Line                     | 7  |
| Green Line                    | 8  |
| Expo Line                     | 9  |
| Red Line                      | 10 |
| Gold Line                     | 1  |
| Orange Line                   | 1: |
| Silver Line                   | 1; |
| South Bus                     | 1  |
| North Bus                     | 1  |
| Union Station                 | 10 |
|                               |    |
| Reserve Company Services      | 17 |

#### YTD Crimes - 1981

Part 1 Crimes per 1,000,000 Riders

|        | 2016<br>Jan - Jul | 2015<br>Jan - Jul | 2014<br>Jan - Jul | 2013<br>Jan - Jul |
|--------|-------------------|-------------------|-------------------|-------------------|
| Blue   | 13.4              | 14.2              | 13.4              | 14.7              |
| Green  | 30.0              | 22.8              | 23.6              | 24.3              |
| Expo   | 9.7 🔱             | 15.3              | 12.2              | 18.3              |
| Red    | 5.1               | 5.1               | 4.5               | 4.9               |
| Gold   | 5.9 棏             | 10.5              | 5.3               | 6.6               |
| Orange | 5.7 👢             | 8.1               | 8.4               | 7.1               |
| Silver | 2.6               | 2.4               | 2.4               | 0.9               |
| Bus    | 1.5               | 1.6               | 1.6               | 1.3               |