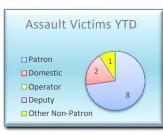

| Expo Line         | Jan | Feb | Mar | Apr | May | Jun | Jul | Aug | Sep | Oct | Nov | Dec | YTD |
|-------------------|-----|-----|-----|-----|-----|-----|-----|-----|-----|-----|-----|-----|-----|
| Homicide          | 0   | 0   | 0   | 0   | 0   | 0   | 0   | 0   | 0   | 0   | 0   | 0   | 0   |
| Rape              | 0   | 0   | 0   | 0   | 0   | 0   | 0   | 0   | 0   | 0   | 0   | 0   | 0   |
| Robbery           | 0   | 6   | 3   | 2   | 6   | 3   | 4   | 0   | 0   | 0   | 0   | 0   | 24  |
| Agg Assault       | 0   | 2   | 1   | 2   | 1   | 1   | 4   | 0   | 0   | 0   | 0   | 0   | 11  |
| Agg Assault on Op | 0   | 0   | 0   | 0   | 0   | 0   | 0   | 0   | 0   | 0   | 0   | 0   | 0   |
| Burglary          | 0   | 0   | 0   | 0   | 0   | 0   | 0   | 0   | 0   | 0   | 0   | 0   | 0   |
| Grand Theft       | 4   | 6   | 0   | 2   | 3   | 0   | 2   | 0   | 0   | 0   | 0   | 0   | 17  |
| Petty Theft       | 2   | 0   | 0   | 0   | 2   | 5   | 4   | 0   | 0   | 0   | 0   | 0   | 13  |
| GTA               | 0   | 0   | 1   | 0   | 0   | 0   | 0   | 0   | 0   | 0   | 0   | 0   | 1   |
| BTFV              | 0   | 0   | 1   | 0   | 0   | 0   | 0   | 0   | 0   | 0   | 0   | 0   | 1   |
| Arson             | 0   | 0   | 0   | 0   | 0   | 0   | 0   | 0   | 0   | 0   | 0   | 0   | 0   |
| Total             | 6   | 14  | 6   | 6   | 12  | 9   | 14  | 0   | 0   | 0   | 0   | 0   | 67  |