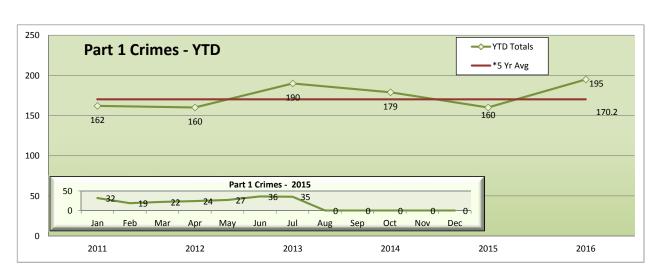

| Green Line        | Jan | Feb | Mar | Apr | May | Jun | Jul | Aug | Sep | Oct | Nov | Dec | YTD |
|-------------------|-----|-----|-----|-----|-----|-----|-----|-----|-----|-----|-----|-----|-----|
| Homicide          | 0   | 0   | 0   | 0   | 0   | 0   | 0   | 0   | 0   | 0   | 0   | 0   | 0   |
| Rape              | 1   | 0   | 0   | 0   | 0   | 0   | 0   | 0   | 0   | 0   | 0   | 0   | 1   |
| Robbery           | 8   | 3   | 8   | 6   | 11  | 11  | 9   | 0   | 0   | 0   | 0   | 0   | 56  |
| Agg Assault       | 6   | 1   | 2   | 2   | 3   | 0   | 2   | 0   | 0   | 0   | 0   | 0   | 16  |
| Agg Assault on Op | 0   | 0   | 0   | 0   | 0   | 0   | 0   | 0   | 0   | 0   | 0   | 0   | 0   |
| Burglary          | 0   | 0   | 0   | 0   | 0   | 0   | 0   | 0   | 0   | 0   | 0   | 0   | 0   |
| Grand Theft       | 9   | 1   | 2   | 7   | 3   | 5   | 3   | 0   | 0   | 0   | 0   | 0   | 30  |
| Petty Theft       | 1   | 7   | 5   | 4   | 7   | 5   | 7   | 0   | 0   | 0   | 0   | 0   | 36  |
| GTA               | 4   | 5   | 3   | 0   | 2   | 8   | 8   | 0   | 0   | 0   | 0   | 0   | 30  |
| BTFV              | 2   | 2   | 2   | 5   | 1   | 7   | 6   | 0   | 0   | 0   | 0   | 0   | 25  |
| Arson             | 1   | 0   | 0   | 0   | 0   | 0   | 0   | 0   | 0   | 0   | 0   | 0   | 1   |
| Total             | 32  | 19  | 22  | 24  | 27  | 36  | 35  | 0   | 0   | 0   | 0   | 0   | 195 |