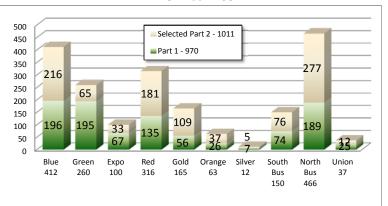

#### TRANSIT POLICING DIVISION - 2016

Jul Crimes - 289

#### YTD Crimes - 1981

Part 1 Crimes per 1,000,000 Riders

|        | 2016<br>Jan - Jul | 2015<br>Jan - Jul | 2014<br>Jan - Jul | 2013<br>Jan - Jul |
|--------|-------------------|-------------------|-------------------|-------------------|
| Blue   | 13.4              | 14.2              | 13.4              | 14.7              |
| Green  | 30.0              | 22.8              | 23.6              | 24.3              |
| Expo   | 9.7 🔱             | 15.3              | 12.2              | 18.3              |
| Red    | 5.1               | 5.1               | 4.5               | 4.9               |
| Gold   | 5.9 棏             | 10.5              | 5.3               | 6.6               |
| Orange | 5.7 👢             | 8.1               | 8.4               | 7.1               |
| Silver | 2.6               | 2.4               | 2.4               | 0.9               |
| Bus    | 1.5               | 1.6               | 1.6               | 1.3               |