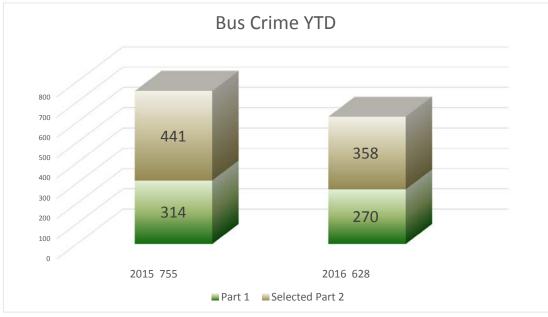

#### **JULY 2016**

Rail Part 1 Crime
DOWN -6.3%
from last year
Rail Part 2 Crime
DOWN -3.2%
from last year
Total Rail Crime
DOWN -4.8%
from last year

Bus Part 1 Crime
Down -14.0%
from last year
Bus Part 2 Crime
DOWN -18.8%
from last year
Total Bus Crime
DOWN -16.8%
from last year