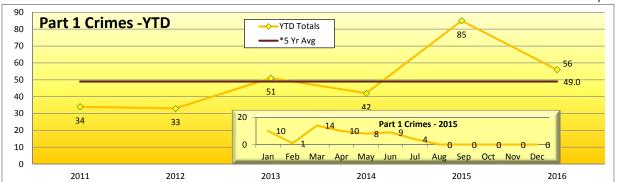

### \*Part 1 Crimes by Month - Rail

| Blue Line         | Jan | Feb | Mar | Apr | May | Jun | Jul | Aug | Sep | Oct | Nov | Dec | YTD |
|-------------------|-----|-----|-----|-----|-----|-----|-----|-----|-----|-----|-----|-----|-----|
| Homicide          | 0   | 0   | 0   | 1   | 0   | 0   | 0   | 0   | 0   | 0   | 0   | 0   | 1   |
| Rape              | 0   | 0   | 0   | 0   | 0   | 0   | 0   | 0   | 0   | 0   | 0   | 0   | 0   |
| Robbery           | 13  | 6   | 5   | 4   | 9   | 13  | 9   | 0   | 0   | 0   | 0   | 0   | 59  |
| Agg Assault       | 2   | 5   | 7   | 0   | 9   | 4   | 7   | 0   | 0   | 0   | 0   | 0   | 34  |
| Agg Assault on Op | 0   | 0   | 0   | 0   | 0   | 0   | 0   | 0   | 0   | 0   | 0   | 0   | 0   |
| Burglary          | 0   | 0   | 0   | 0   | 0   | 0   | 0   | 0   | 0   | 0   | 0   | 0   | 0   |
| Grand Theft       | 7   | 3   | 9   | 3   | 4   | 6   | 4   | 0   | 0   | 0   | 0   | 0   | 36  |
| Petty Theft       | 3   | 4   | 8   | 6   | 3   | 8   | 5   | 0   | 0   | 0   | 0   | 0   | 37  |
| GTA               | 1   | 0   | 4   | 3   | 1   | 2   | 3   | 0   | 0   | 0   | 0   | 0   | 14  |
| BTFV              | 3   | 3   | 1   | 0   | 2   | 4   | 2   | 0   | 0   | 0   | 0   | 0   | 15  |
| Arson             | 0   | 0   | 0   | 0   | 0   | 0   | 0   | 0   | 0   | 0   | 0   | 0   | 0   |
| Total             | 29  | 21  | 34  | 17  | 28  | 37  | 30  | 0   | 0   | 0   | 0   | 0   | 196 |

| Green Line        | Jan | Feb | Mar | Apr | May | Jun | Jul | Aug | Sep | Oct | Nov | Dec | YTD |
|-------------------|-----|-----|-----|-----|-----|-----|-----|-----|-----|-----|-----|-----|-----|
| Homicide          | 0   | 0   | 0   | 0   | 0   | 0   | 0   | 0   | 0   | 0   | 0   | 0   | 0   |
| Rape              | 1   | 0   | 0   | 0   | 0   | 0   | 0   | 0   | 0   | 0   | 0   | 0   | 1   |
| Robbery           | 8   | 3   | 8   | 6   | 11  | 11  | 9   | 0   | 0   | 0   | 0   | 0   | 56  |
| Agg Assault       | 6   | 1   | 2   | 2   | 3   | 0   | 2   | 0   | 0   | 0   | 0   | 0   | 16  |
| Agg Assault on Op | 0   | 0   | 0   | 0   | 0   | 0   | 0   | 0   | 0   | 0   | 0   | 0   | 0   |
| Burglary          | 0   | 0   | 0   | 0   | 0   | 0   | 0   | 0   | 0   | 0   | 0   | 0   | 0   |
| Grand Theft       | 9   | 1   | 2   | 7   | 3   | 5   | 3   | 0   | 0   | 0   | 0   | 0   | 30  |
| Petty Theft       | 1   | 7   | 5   | 4   | 7   | 5   | 7   | 0   | 0   | 0   | 0   | 0   | 36  |
| GTA               | 4   | 5   | 3   | 0   | 2   | 8   | 8   | 0   | 0   | 0   | 0   | 0   | 30  |
| BTFV              | 2   | 2   | 2   | 5   | 1   | 7   | 6   | 0   | 0   | 0   | 0   | 0   | 25  |
| Arson             | 1   | 0   | 0   | 0   | 0   | 0   | 0   | 0   | 0   | 0   | 0   | 0   | 1   |
| Total             | 32  | 19  | 22  | 24  | 27  | 36  | 35  | 0   | 0   | 0   | 0   | 0   | 195 |

| Expo Line         | Jan | Feb | Mar | Apr | May | Jun | Jul | Aug | Sep | Oct | Nov | Dec | YTD |
|-------------------|-----|-----|-----|-----|-----|-----|-----|-----|-----|-----|-----|-----|-----|
| Homicide          | 0   | 0   | 0   | 0   | 0   | 0   | 0   | 0   | 0   | 0   | 0   | 0   | 0   |
| Rape              | 0   | 0   | 0   | 0   | 0   | 0   | 0   | 0   | 0   | 0   | 0   | 0   | 0   |
| Robbery           | 0   | 6   | 3   | 2   | 6   | 3   | 4   | 0   | 0   | 0   | 0   | 0   | 24  |
| Agg Assault       | 0   | 2   | 1   | 2   | 1   | 1   | 4   | 0   | 0   | 0   | 0   | 0   | 11  |
| Agg Assault on Op | 0   | 0   | 0   | 0   | 0   | 0   | 0   | 0   | 0   | 0   | 0   | 0   | 0   |
| Burglary          | 0   | 0   | 0   | 0   | 0   | 0   | 0   | 0   | 0   | 0   | 0   | 0   | 0   |
| Grand Theft       | 4   | 6   | 0   | 2   | 3   | 0   | 2   | 0   | 0   | 0   | 0   | 0   | 17  |
| Petty Theft       | 2   | 0   | 0   | 0   | 2   | 5   | 4   | 0   | 0   | 0   | 0   | 0   | 13  |
| GTA               | 0   | 0   | 1   | 0   | 0   | 0   | 0   | 0   | 0   | 0   | 0   | 0   | 1   |
| BTFV              | 0   | 0   | 1   | 0   | 0   | 0   | 0   | 0   | 0   | 0   | 0   | 0   | 1   |
| Arson             | 0   | 0   | 0   | 0   | 0   | 0   | 0   | 0   | 0   | 0   | 0   | 0   | 0   |
| Total             | 6   | 14  | 6   | 6   | 12  | 9   | 14  | 0   | 0   | 0   | 0   | 0   | 67  |

| Red Line          | Jan | Feb | Mar | Apr | May | Jun | Jul | Aug | Sep | Oct | Nov | Dec | YTD |
|-------------------|-----|-----|-----|-----|-----|-----|-----|-----|-----|-----|-----|-----|-----|
| Homicide          | 0   | 0   | 0   | 0   | 0   | 0   | 0   | 0   | 0   | 0   | 0   | 0   | 0   |
| Rape              | 1   | 0   | 0   | 0   | 0   | 0   | 0   | 0   | 0   | 0   | 0   | 0   | 1   |
| Robbery           | 6   | 4   | 2   | 5   | 3   | 3   | 5   | 0   | 0   | 0   | 0   | 0   | 28  |
| Agg Assault       | 4   | 8   | 2   | 3   | 4   | 7   | 9   | 0   | 0   | 0   | 0   | 0   | 37  |
| Agg Assault on Op | 0   | 0   | 0   | 0   | 0   | 0   | 0   | 0   | 0   | 0   | 0   | 0   | 0   |
| Burglary          | 0   | 0   | 0   | 0   | 0   | 0   | 0   | 0   | 0   | 0   | 0   | 0   | 0   |
| Grand Theft       | 2   | 3   | 3   | 5   | 4   | 2   | 5   | 0   | 0   | 0   | 0   | 0   | 24  |
| Petty Theft       | 6   | 5   | 3   | 10  | 2   | 10  | 4   | 0   | 0   | 0   | 0   | 0   | 40  |
| GTA               | 1   | 0   | 1   | 0   | 0   | 2   | 0   | 0   | 0   | 0   | 0   | 0   | 4   |
| BTFV              | 0   | 0   | 0   | 0   | 0   | 0   | 1   | 0   | 0   | 0   | 0   | 0   | 1   |
| Arson             | 0   | 0   | 0   | 0   | 0   | 0   | 0   | 0   | 0   | 0   | 0   | 0   | 0   |
| Total             | 20  | 20  | 11  | 23  | 13  | 24  | 24  | 0   | 0   | 0   | 0   | 0   | 135 |

| Gold Line         | Jan | Feb | Mar | Apr | May | Jun | Jul | Aug | Sep | Oct | Nov | Dec | YTD |
|-------------------|-----|-----|-----|-----|-----|-----|-----|-----|-----|-----|-----|-----|-----|
| Homicide          | 0   | 0   | 0   | 0   | 0   | 0   | 0   | 0   | 0   | 0   | 0   | 0   | 0   |
| Rape              | 0   | 0   | 0   | 0   | 0   | 0   | 0   | 0   | 0   | 0   | 0   | 0   | 0   |
| Robbery           | 1   | 1   | 0   | 1   | 0   | 0   | 0   | 0   | 0   | 0   | 0   | 0   | 3   |
| Agg Assault       | 2   | 0   | 0   | 0   | 0   | 1   | 2   | 0   | 0   | 0   | 0   | 0   | 5   |
| Agg Assault on Op | 0   | 0   | 0   | 0   | 0   | 0   | 0   | 0   | 0   | 0   | 0   | 0   | 0   |
| Burglary          | 0   | 0   | 0   | 0   | 0   | 1   | 0   | 0   | 0   | 0   | 0   | 0   | 1   |
| Grand Theft       | 1   | 0   | 0   | 1   | 1   | 1   | 0   | 0   | 0   | 0   | 0   | 0   | 4   |
| Petty Theft       | 1   | 0   | 4   | 3   | 2   | 4   | 1   | 0   | 0   | 0   | 0   | 0   | 15  |
| GTA               | 0   | 0   | 1   | 1   | 2   | 0   | 0   | 0   | 0   | 0   | 0   | 0   | 4   |
| BTFV              | 5   | 0   | 9   | 4   | 3   | 2   | 1   | 0   | 0   | 0   | 0   | 0   | 24  |
| Arson             | 0   | 0   | 0   | 0   | 0   | 0   | 0   | 0   | 0   | 0   | 0   | 0   | 0   |
| Total             | 10  | 1   | 14  | 10  | 8   | 9   | 4   | 0   | 0   | 0   | 0   | 0   | 56  |

<sup>\*</sup> Part 1 Crimes are calcuated in accordance with the FBI Uniform Crime Report standards. Homicides, Rapes, and Aggravated Assaults are counted by the number of victims.