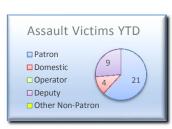

#### **Bus Operator Assaults:**

- From January to July 2016, there were 72 operator assaults. Of the 72 total operator assaults, 36% of the total assaults have had a suspect taken into custody. The majority of bus operator assaults are caused by fare related followed by missed stop.
- Comparing January-July 2015 to January-July 2016, Operator Assaults have decreased 20%.
- Of the 72 total operator assaults from January to July 2016, there were 64 non-aggravated assaults, 6 aggravated assaults, and 2 sex crimes. The method of assault was as follows: 34 used hands/feet, 23 used spit, 5 threw cold liquid, 4 threw an object, 3 used a weapon, there were 2 sex crimes and there was 1 robbery.
- Attachment B contains the matrix for the suspects who have assaulted Bus Operators that LASD has been tracking.
- From January to July 2016, there were 180,395,346 bus boardings and 72 total operator assaults, equating to 1 bus operator assault per 2.5 million boardings.