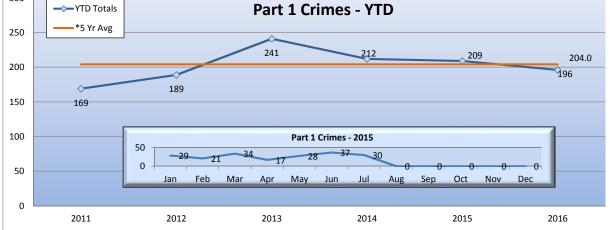

### \*Part 1 Crimes by Month - Rail

| Blue Line         | Jan | Feb | Mar | Apr | May | Jun | Jul | Aug | Sep | Oct | Nov | Dec | YTD |
|-------------------|-----|-----|-----|-----|-----|-----|-----|-----|-----|-----|-----|-----|-----|
| Homicide          | 0   | 0   | 0   | 1   | 0   | 0   | 0   | 0   | 0   | 0   | 0   | 0   | 1   |
| Rape              | 0   | 0   | 0   | 0   | 0   | 0   | 0   | 0   | 0   | 0   | 0   | 0   | 0   |
| Robbery           | 13  | 6   | 5   | 4   | 9   | 13  | 9   | 0   | 0   | 0   | 0   | 0   | 59  |
| Agg Assault       | 2   | 5   | 7   | 0   | 9   | 4   | 7   | 0   | 0   | 0   | 0   | 0   | 34  |
| Agg Assault on Op | 0   | 0   | 0   | 0   | 0   | 0   | 0   | 0   | 0   | 0   | 0   | 0   | 0   |
| Burglary          | 0   | 0   | 0   | 0   | 0   | 0   | 0   | 0   | 0   | 0   | 0   | 0   | 0   |
| Grand Theft       | 7   | 3   | 9   | 3   | 4   | 6   | 4   | 0   | 0   | 0   | 0   | 0   | 36  |
| Petty Theft       | 3   | 4   | 8   | 6   | 3   | 8   | 5   | 0   | 0   | 0   | 0   | 0   | 37  |
| GTA               | 1   | 0   | 4   | 3   | 1   | 2   | 3   | 0   | 0   | 0   | 0   | 0   | 14  |
| BTFV              | 3   | 3   | 1   | 0   | 2   | 4   | 2   | 0   | 0   | 0   | 0   | 0   | 15  |
| Arson             | 0   | 0   | 0   | 0   | 0   | 0   | 0   | 0   | 0   | 0   | 0   | 0   | 0   |
| Total             | 29  | 21  | 34  | 17  | 28  | 37  | 30  | 0   | 0   | 0   | 0   | 0   | 196 |