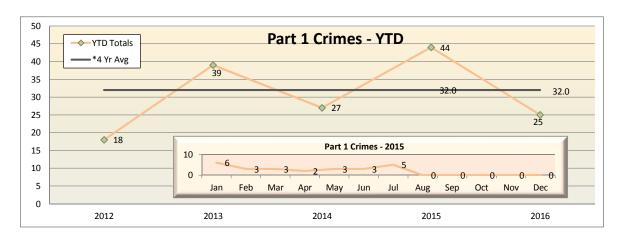

#### **System-Wide Highlights**

Part 1 Crimes have decreased by 10% from Jan - Jul 2016 compared to Jan - Jul 2015.

All rail lines had a decrease in part 1 crimes per 1,000,000 riders except the Green Line and Red Line

Overall, buses had a decrease in part 1 crimes per 1,000,000 riders from the same period last year.