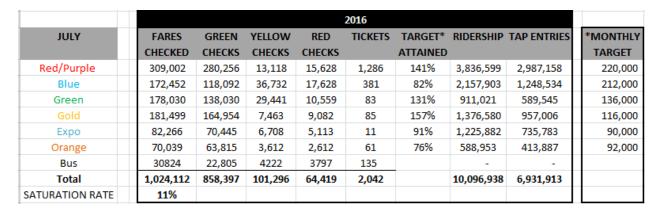

#### **Fare Enforcement:**

- In July 2016, law enforcement performed 1,024,112 fare checks on the rails and Orange Line. Based on the monthly targets, in July 2016 law enforcement had an 11% saturation rate.
- Based on the chart, green checks occur when a patron has valid fare and has tapped at a
  turnstile or stand-alone validator. Yellow checks occur when a patron has valid fare, but failed
  to TAP at a transfer point. Red checks occur when a patron either has a daily/weekly/monthly
  pass and has not tapped at all during their trip, has stored value and failed to TAP, or has no
  stored value.
- At the discretion of the fare inspector, patrons are encouraged to make payment at the ticket

#### **SATURATION RATE**

| July                  | BLUE      | GREEN   | EXPO      | RED       | GOLD      | ORG     | TOTAL      |
|-----------------------|-----------|---------|-----------|-----------|-----------|---------|------------|
| Ridership             | 2,157,903 | 911,021 | 1,225,882 | 3,836,599 | 1,376,580 | 588,953 | 10,096,938 |
| Contacts              | 172,933   | 178,144 | 82,301    | 310,698   | 181,707   | 70,148  | 995,931    |
| %Passengers Inspected | 8.01%     | 19.55%  | 6.71%     | 8.10%     | 13.20%    | 11.91%  | 9.86%      |
| Boardings             | 0         | 0       | 0         | 0         | 0         | 0       | 0          |
| Rides                 | 0         | 0       | 0         | 0         | 0         | 0       | 0          |
| Fare Warnings         | 0         | 0       | 0         | 0         | 0         | 0       | 0          |