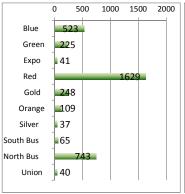

#### **SATURATION RATE**

| July                  | BLUE      | GREEN   | EXPO      | RED       | GOLD      | ORG     | TOTAL      |
|-----------------------|-----------|---------|-----------|-----------|-----------|---------|------------|
| Ridership             | 2,157,903 | 911,021 | 1,225,882 | 3,836,599 | 1,376,580 | 588,953 | 10,096,938 |
| Contacts              | 172,933   | 178,144 | 82,301    | 310,698   | 181,707   | 70,148  | 995,931    |
| %Passengers Inspected | 8.01%     | 19.55%  | 6.71%     | 8.10%     | 13.20%    | 11.91%  | 9.86%      |
| Boardings             | 0         | 0       | 0         | 0         | 0         | 0       | 0          |
| Rides                 | 0         | 0       | 0         | 0         | 0         | 0       | 0          |
| Fare Warnings         | 0         | 0       | 0         | 0         | 0         | 0       | 0          |

| YTD                   | BLUE       | GREEN     | EXPO      | RED        | GOLD      | ORG       | TOTAL      |
|-----------------------|------------|-----------|-----------|------------|-----------|-----------|------------|
| YTD Ridership         | 14,637,984 | 6,508,599 | 6,905,917 | 26,425,623 | 9,443,590 | 4,539,974 | 68,461,687 |
| YTD Contacts*         | 998,032    | 919,708   | 389,477   | 1,758,491  | 969,799   | 492,083   | 5,527,590  |
| %Passengers Inspected | 6.82%      | 14.13%    | 5.64%     | 6.65%      | 10.27%    | 10.84%    | 8.07%      |
| Boardings             | 0          | 0         | 0         | 0          | 0         | 57        | 57         |
| Rides                 | 0          | 0         | 0         | 0          | 0         | 0         | 0          |
| Fare Warnings         | 0          | 0         | 0         | 0          | 0         | 5         | 5          |