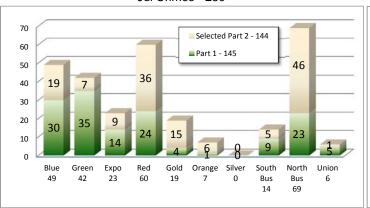

#### TRANSIT POLICING DIVISION - 2016

Jul Crimes - 289

#### YTD Crimes - 1981

Part 1 Crimes per 1,000,000 Riders

|        | 2016<br>Jan - Jul | 2015<br>Jan - Jul | 2014<br>Jan - Jul | 2013<br>Jan - Jul |
|--------|-------------------|-------------------|-------------------|-------------------|
| Blue   | 13.4              | 14.2              | 13.4              | 14.7              |
| Green  | 30.0              | 22.8              | 23.6              | 24.3              |
| Expo   | 9.7 🔱             | 15.3              | 12.2              | 18.3              |
| Red    | 5.1               | 5.1               | 4.5               | 4.9               |
| Gold   | 5.9 棏             | 10.5              | 5.3               | 6.6               |
| Orange | 5.7 👢             | 8.1               | 8.4               | 7.1               |
| Silver | 2.6               | 2.4               | 2.4               | 0.9               |
| Bus    | 1.5               | 1.6               | 1.6               | 1.3               |