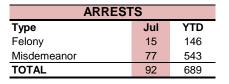

Jul Arrests - 360

YTD Arrests - 3022

Arrow indicates an increase or decrease from last year.

YTD Citations - 33655