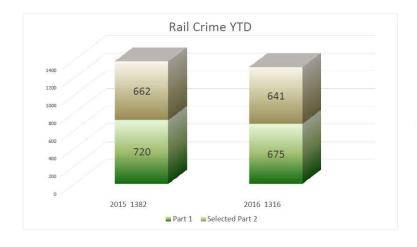

#### **JULY 2016**

Rail Part 1 Crime
DOWN -6.3%
from last year
Rail Part 2 Crime
DOWN -3.2%
from last year
Total Rail Crime
DOWN -4.8%
from last year

Bus Part 1 Crime
Down -14.0%
from last year
Bus Part 2 Crime
DOWN -18.8%
from last year
Total Bus Crime
DOWN -16.8%
from last year

#### **TRANSIT POLICING DIVISION - 2016**

Rail Part 1 Crime

DOWN -6.3%
from last year
Rail Part 2 Crime

DOWN -3.2%
from last year
Total Rail Crime

DOWN -4.8%
from last year

Down -14.0%
from last year
Bus Part 2 Crime
DOWN -18.8%
from last year
Total Bus Crime
DOWN -16.8%
from last year