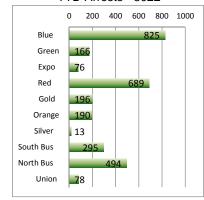

retrofit onto the rest of Metro's bus fleet.

- As of August 16, 2016 the Metro New Flyer Buses that in service are as follows:
  - Number of New Flyer buses in service = 825 of 900
  - Number of buses "in-service" with protective barriers = 655
  - Number of buses "in-service" with live video monitors = 800
  - o All other New Flyer Buses are on track to be retrofitted with barriers by the end of 2016.