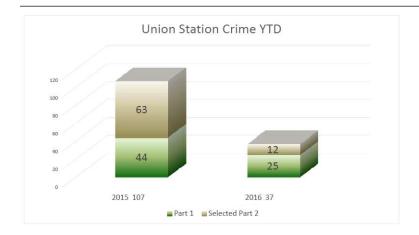

Union Station Part 1 Crime
DOWN 43.2%
from last year
Union Station Part 2 Crime
DOWN -81.0%
from last year
Total Union Station Crime
DOWN -65.4%
from last year

Union Station Part 1 Crime
DOWN -43.2%
from last year
Union Station Part 2 Crime
DOWN -81.0%
from last year

Total Union Station Crime
DOWN -65.4%
from last year