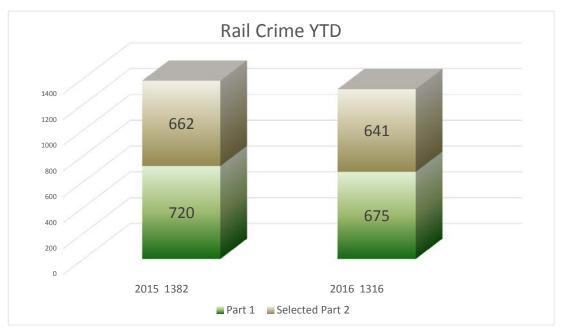

#### **JULY 2016**

Rail Part 1 Crime
DOWN -6.3%
from last year
Rail Part 2 Crime
DOWN -3.2%
from last year
Total Rail Crime
DOWN -4.8%
from last year

Bus Part 1 Crime
Down -14.0%
from last year
Bus Part 2 Crime
DOWN -18.8%
from last year
Total Bus Crime
DOWN -16.8%
from last year