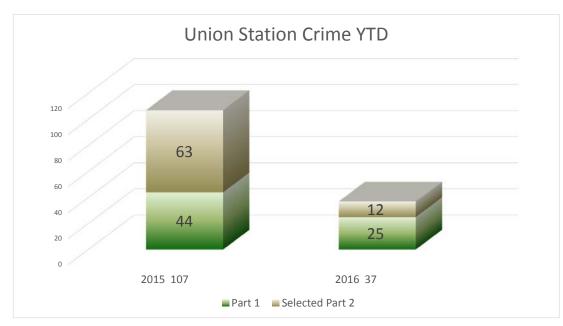

Union Station Part 1 Crime
DOWN 43.2%
from last year
Union Station Part 2 Crime
DOWN -81.0%
from last year
Total Union Station Crime
DOWN -65.4%
from last year