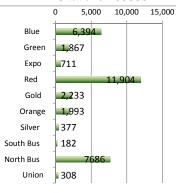

### TABLE OF CONTENTS

| Monthly Statistics            |    |
|-------------------------------|----|
| Summary                       | 3  |
| Summary                       | 4  |
| Part 1 Crimes by Month - Rail | 5  |
| Part 1 Crimes by Month - Bus  | 6  |
| Blue Line                     | 7  |
| Green Line                    | 8  |
| Expo Line                     | 9  |
| Red Line                      | 10 |
| Gold Line                     | 1  |
| Orange Line                   | 1: |
| Silver Line                   | 1; |
| South Bus                     | 1  |
| North Bus                     | 1  |
| Union Station                 | 10 |
|                               |    |
| Reserve Company Services      | 17 |

#### YTD Crimes - 1981

Part 1 Crimes per 1,000,000 Riders

|        | 2016<br>Jan - Jul | 2015<br>Jan - Jul | 2014<br>Jan - Jul | 2013<br>Jan - Jul |
|--------|-------------------|-------------------|-------------------|-------------------|
| Blue   | 13.4              | 14.2              | 13.4              | 14.7              |
| Green  | 30.0              | 22.8              | 23.6              | 24.3              |
| Expo   | 9.7 🔱             | 15.3              | 12.2              | 18.3              |
| Red    | 5.1               | 5.1               | 4.5               | 4.9               |
| Gold   | 5.9 棏             | 10.5              | 5.3               | 6.6               |
| Orange | 5.7 👢             | 8.1               | 8.4               | 7.1               |
| Silver | 2.6               | 2.4               | 2.4               | 0.9               |
| Bus    | 1.5               | 1.6               | 1.6               | 1.3               |