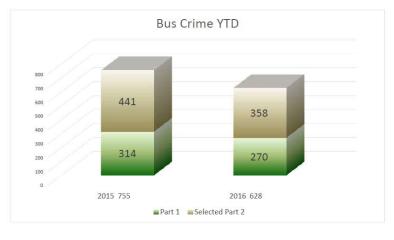

#### **JULY 2016**

Rail Part 1 Crime
DOWN -6.3%
from last year
Rail Part 2 Crime
DOWN -3.2%
from last year
Total Rail Crime
DOWN -4.8%
from last year

Bus Part 1 Crime
Down -14.0%
from last year
Bus Part 2 Crime
DOWN -18.8%
from last year
Total Bus Crime
DOWN -16.8%
from last year

#### **TRANSIT POLICING DIVISION - 2016**

Rail Part 1 Crime

DOWN -6.3%
from last year
Rail Part 2 Crime

DOWN -3.2%
from last year
Total Rail Crime

DOWN -4.8%
from last year

Down -14.0%
from last year
Bus Part 2 Crime
DOWN -18.8%
from last year
Total Bus Crime
DOWN -16.8%
from last year