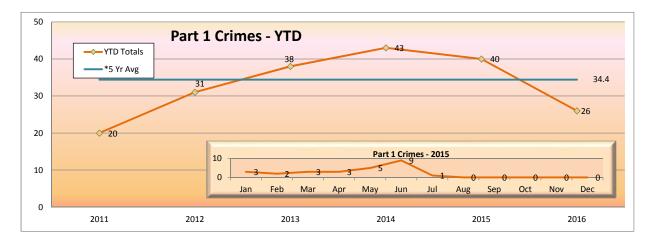

### \*Part 1 Crimes by Month - Rail

| Blue Line         | Jan | Feb | Mar | Apr | May | Jun | Jul | Aug | Sep | Oct | Nov | Dec | YTD |
|-------------------|-----|-----|-----|-----|-----|-----|-----|-----|-----|-----|-----|-----|-----|
| Homicide          | 0   | 0   | 0   | 1   | 0   | 0   | 0   | 0   | 0   | 0   | 0   | 0   | 1   |
| Rape              | 0   | 0   | 0   | 0   | 0   | 0   | 0   | 0   | 0   | 0   | 0   | 0   | 0   |
| Robbery           | 13  | 6   | 5   | 4   | 9   | 13  | 9   | 0   | 0   | 0   | 0   | 0   | 59  |
| Agg Assault       | 2   | 5   | 7   | 0   | 9   | 4   | 7   | 0   | 0   | 0   | 0   | 0   | 34  |
| Agg Assault on Op | 0   | 0   | 0   | 0   | 0   | 0   | 0   | 0   | 0   | 0   | 0   | 0   | 0   |
| Burglary          | 0   | 0   | 0   | 0   | 0   | 0   | 0   | 0   | 0   | 0   | 0   | 0   | 0   |
| Grand Theft       | 7   | 3   | 9   | 3   | 4   | 6   | 4   | 0   | 0   | 0   | 0   | 0   | 36  |
| Petty Theft       | 3   | 4   | 8   | 6   | 3   | 8   | 5   | 0   | 0   | 0   | 0   | 0   | 37  |
| GTA               | 1   | 0   | 4   | 3   | 1   | 2   | 3   | 0   | 0   | 0   | 0   | 0   | 14  |
| BTFV              | 3   | 3   | 1   | 0   | 2   | 4   | 2   | 0   | 0   | 0   | 0   | 0   | 15  |
| Arson             | 0   | 0   | 0   | 0   | 0   | 0   | 0   | 0   | 0   | 0   | 0   | 0   | 0   |
| Total             | 29  | 21  | 34  | 17  | 28  | 37  | 30  | 0   | 0   | 0   | 0   | 0   | 196 |

| Green Line        | Jan | Feb | Mar | Apr | May | Jun | Jul | Aug | Sep | Oct | Nov | Dec | YTD |
|-------------------|-----|-----|-----|-----|-----|-----|-----|-----|-----|-----|-----|-----|-----|
| Homicide          | 0   | 0   | 0   | 0   | 0   | 0   | 0   | 0   | 0   | 0   | 0   | 0   | 0   |
| Rape              | 1   | 0   | 0   | 0   | 0   | 0   | 0   | 0   | 0   | 0   | 0   | 0   | 1   |
| Robbery           | 8   | 3   | 8   | 6   | 11  | 11  | 9   | 0   | 0   | 0   | 0   | 0   | 56  |
| Agg Assault       | 6   | 1   | 2   | 2   | 3   | 0   | 2   | 0   | 0   | 0   | 0   | 0   | 16  |
| Agg Assault on Op | 0   | 0   | 0   | 0   | 0   | 0   | 0   | 0   | 0   | 0   | 0   | 0   | 0   |
| Burglary          | 0   | 0   | 0   | 0   | 0   | 0   | 0   | 0   | 0   | 0   | 0   | 0   | 0   |
| Grand Theft       | 9   | 1   | 2   | 7   | 3   | 5   | 3   | 0   | 0   | 0   | 0   | 0   | 30  |
| Petty Theft       | 1   | 7   | 5   | 4   | 7   | 5   | 7   | 0   | 0   | 0   | 0   | 0   | 36  |
| GTA               | 4   | 5   | 3   | 0   | 2   | 8   | 8   | 0   | 0   | 0   | 0   | 0   | 30  |
| BTFV              | 2   | 2   | 2   | 5   | 1   | 7   | 6   | 0   | 0   | 0   | 0   | 0   | 25  |
| Arson             | 1   | 0   | 0   | 0   | 0   | 0   | 0   | 0   | 0   | 0   | 0   | 0   | 1   |
| Total             | 32  | 19  | 22  | 24  | 27  | 36  | 35  | 0   | 0   | 0   | 0   | 0   | 195 |

| Expo Line         | Jan | Feb | Mar | Apr | May | Jun | Jul | Aug | Sep | Oct | Nov | Dec | YTD |
|-------------------|-----|-----|-----|-----|-----|-----|-----|-----|-----|-----|-----|-----|-----|
| Homicide          | 0   | 0   | 0   | 0   | 0   | 0   | 0   | 0   | 0   | 0   | 0   | 0   | 0   |
| Rape              | 0   | 0   | 0   | 0   | 0   | 0   | 0   | 0   | 0   | 0   | 0   | 0   | 0   |
| Robbery           | 0   | 6   | 3   | 2   | 6   | 3   | 4   | 0   | 0   | 0   | 0   | 0   | 24  |
| Agg Assault       | 0   | 2   | 1   | 2   | 1   | 1   | 4   | 0   | 0   | 0   | 0   | 0   | 11  |
| Agg Assault on Op | 0   | 0   | 0   | 0   | 0   | 0   | 0   | 0   | 0   | 0   | 0   | 0   | 0   |
| Burglary          | 0   | 0   | 0   | 0   | 0   | 0   | 0   | 0   | 0   | 0   | 0   | 0   | 0   |
| Grand Theft       | 4   | 6   | 0   | 2   | 3   | 0   | 2   | 0   | 0   | 0   | 0   | 0   | 17  |
| Petty Theft       | 2   | 0   | 0   | 0   | 2   | 5   | 4   | 0   | 0   | 0   | 0   | 0   | 13  |
| GTA               | 0   | 0   | 1   | 0   | 0   | 0   | 0   | 0   | 0   | 0   | 0   | 0   | 1   |
| BTFV              | 0   | 0   | 1   | 0   | 0   | 0   | 0   | 0   | 0   | 0   | 0   | 0   | 1   |
| Arson             | 0   | 0   | 0   | 0   | 0   | 0   | 0   | 0   | 0   | 0   | 0   | 0   | 0   |
| Total             | 6   | 14  | 6   | 6   | 12  | 9   | 14  | 0   | 0   | 0   | 0   | 0   | 67  |

| Red Line          | Jan | Feb | Mar | Apr | May | Jun | Jul | Aug | Sep | Oct | Nov | Dec | YTD |
|-------------------|-----|-----|-----|-----|-----|-----|-----|-----|-----|-----|-----|-----|-----|
| Homicide          | 0   | 0   | 0   | 0   | 0   | 0   | 0   | 0   | 0   | 0   | 0   | 0   | 0   |
| Rape              | 1   | 0   | 0   | 0   | 0   | 0   | 0   | 0   | 0   | 0   | 0   | 0   | 1   |
| Robbery           | 6   | 4   | 2   | 5   | 3   | 3   | 5   | 0   | 0   | 0   | 0   | 0   | 28  |
| Agg Assault       | 4   | 8   | 2   | 3   | 4   | 7   | 9   | 0   | 0   | 0   | 0   | 0   | 37  |
| Agg Assault on Op | 0   | 0   | 0   | 0   | 0   | 0   | 0   | 0   | 0   | 0   | 0   | 0   | 0   |
| Burglary          | 0   | 0   | 0   | 0   | 0   | 0   | 0   | 0   | 0   | 0   | 0   | 0   | 0   |
| Grand Theft       | 2   | 3   | 3   | 5   | 4   | 2   | 5   | 0   | 0   | 0   | 0   | 0   | 24  |
| Petty Theft       | 6   | 5   | 3   | 10  | 2   | 10  | 4   | 0   | 0   | 0   | 0   | 0   | 40  |
| GTA               | 1   | 0   | 1   | 0   | 0   | 2   | 0   | 0   | 0   | 0   | 0   | 0   | 4   |
| BTFV              | 0   | 0   | 0   | 0   | 0   | 0   | 1   | 0   | 0   | 0   | 0   | 0   | 1   |
| Arson             | 0   | 0   | 0   | 0   | 0   | 0   | 0   | 0   | 0   | 0   | 0   | 0   | 0   |
| Total             | 20  | 20  | 11  | 23  | 13  | 24  | 24  | 0   | 0   | 0   | 0   | 0   | 135 |

| Gold Line         | Jan | Feb | Mar | Apr | May | Jun | Jul | Aug | Sep | Oct | Nov | Dec | YTD |
|-------------------|-----|-----|-----|-----|-----|-----|-----|-----|-----|-----|-----|-----|-----|
| Homicide          | 0   | 0   | 0   | 0   | 0   | 0   | 0   | 0   | 0   | 0   | 0   | 0   | 0   |
| Rape              | 0   | 0   | 0   | 0   | 0   | 0   | 0   | 0   | 0   | 0   | 0   | 0   | 0   |
| Robbery           | 1   | 1   | 0   | 1   | 0   | 0   | 0   | 0   | 0   | 0   | 0   | 0   | 3   |
| Agg Assault       | 2   | 0   | 0   | 0   | 0   | 1   | 2   | 0   | 0   | 0   | 0   | 0   | 5   |
| Agg Assault on Op | 0   | 0   | 0   | 0   | 0   | 0   | 0   | 0   | 0   | 0   | 0   | 0   | 0   |
| Burglary          | 0   | 0   | 0   | 0   | 0   | 1   | 0   | 0   | 0   | 0   | 0   | 0   | 1   |
| Grand Theft       | 1   | 0   | 0   | 1   | 1   | 1   | 0   | 0   | 0   | 0   | 0   | 0   | 4   |
| Petty Theft       | 1   | 0   | 4   | 3   | 2   | 4   | 1   | 0   | 0   | 0   | 0   | 0   | 15  |
| GTA               | 0   | 0   | 1   | 1   | 2   | 0   | 0   | 0   | 0   | 0   | 0   | 0   | 4   |
| BTFV              | 5   | 0   | 9   | 4   | 3   | 2   | 1   | 0   | 0   | 0   | 0   | 0   | 24  |
| Arson             | 0   | 0   | 0   | 0   | 0   | 0   | 0   | 0   | 0   | 0   | 0   | 0   | 0   |
| Total             | 10  | 1   | 14  | 10  | 8   | 9   | 4   | 0   | 0   | 0   | 0   | 0   | 56  |

<sup>\*</sup> Part 1 Crimes are calcuated in accordance with the FBI Uniform Crime Report standards. Homicides, Rapes, and Aggravated Assaults are counted by the number of victims.