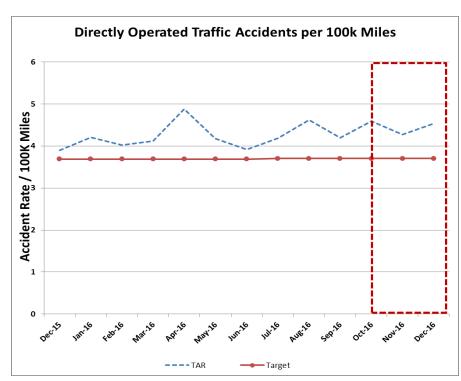

## **Bus & Rail Vehicular Accidents per 100,000 Miles**

|     | FY16   | FY17 | FY17 |
|-----|--------|------|------|
|     | Actual | YTD  | Goal |
| Bus | 4.20   | 4.40 | 3.70 |

|              | FY16   | FY17 | FY17 |
|--------------|--------|------|------|
| Line         | Actual | YTD  | Goal |
| Red / Purple | 0.07   | 0.00 | 0.60 |
| Blue         | 1.39   | 0.76 | 1.34 |
| Green        | 0.07   | 0.00 | 0.18 |
| Gold         | 0.60   | 0.14 | 0.50 |
| Expo         | 0.50   | 0.74 | 0.37 |