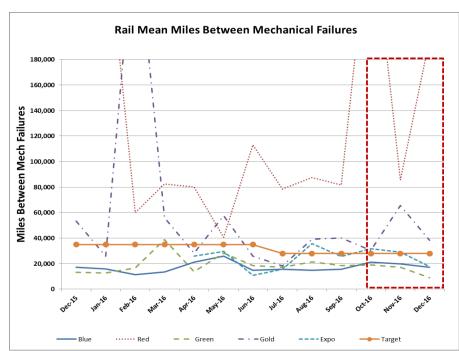

|              | FY16   | FY17    | FY17    |
|--------------|--------|---------|---------|
| Line         | Actual | YTD     | Goal    |
| Red / Purple | 94,312 | 106,434 | 112,652 |
| Blue         | 15,384 | 16,954  | 19,572  |
| Green        | 19,238 | 15,547  | 19,911  |
| Gold         | 40,426 | 33,255  | 51,665  |
| Ехро         | 58,364 | 23,601  | 19,572  |