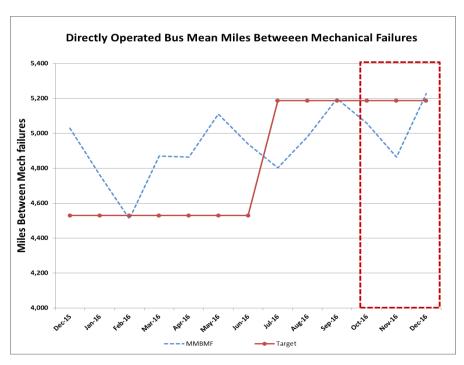

### **Bus & Rail Mean Miles Between Mechanical Failures**

|     | FY16   | FY17  | FY17  |
|-----|--------|-------|-------|
|     | Actual | YTD   | Goal  |
| Bus | 4,818  | 5,017 | 5,187 |

Note: Before April 2016 Expo Line was reported with Blue Line