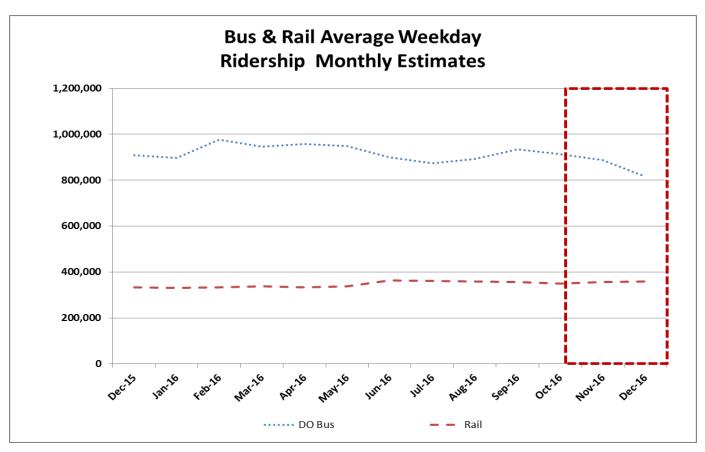

## **Bus & Rail Average Weekly Ridership**

| Fiscal Year | DO Bus  | Rail    |
|-------------|---------|---------|
| 2016        | 958,583 | 336,822 |
| 2017 YTD    | 887,024 | 357,197 |