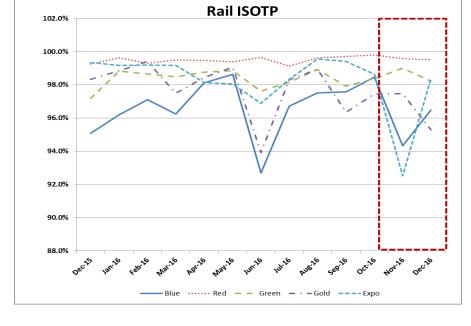

|              | FY16   | FY17  | FY17  |
|--------------|--------|-------|-------|
| Line         | Actual | YTD   | Goal  |
| Red / Purple | 99.4%  | 99.6% | 99.5% |
| Blue         | 96.1%  | 96.9% | 97.0% |
| Green        | 98.5%  | 98.4% | 98.2% |
| Gold         | 97.6%  | 97.3% | 97.5% |
| Expo         | 98.6%  | 98.4% | 97.1% |