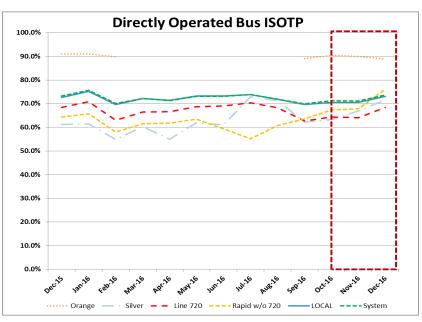

### **Bus & Rail ISOTP Performance**

The Orange Line Operates on a dedicated right-of-way. The Silver Line is subject to automobile traffic. Orange Line had free running time Feb 2016 – Sept 2016.

|               | FY16   | FY17  | FY17  |
|---------------|--------|-------|-------|
| Line          | Actual | YTD   | Goal  |
| Silver        | 60.1%  | 68.1% | 75.2% |
| Orange        | 92.1%  | 89.7% | 94.5% |
| Rapid w/o 720 | 67.0%  | 66.4% | 71.3% |
| Line 720      | 61.9%  | 65.9% | 72.0% |
| Local         | 73.7%  | 72.5% | 78.5% |
| System        | 73.1%  | 72.0% | 78.0% |