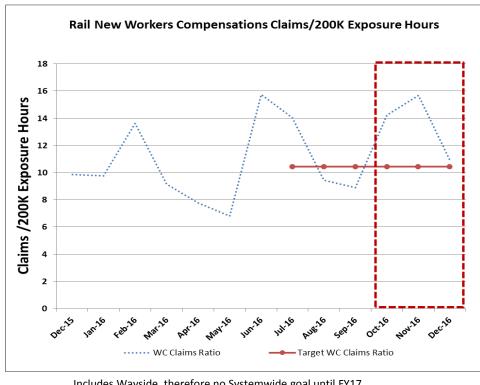

## **New Bus & Rail Worker's Compensation Claims**

|     | FY16   | FY17  | FY17  |
|-----|--------|-------|-------|
|     | Actual | YTD   | Goal  |
| Bus | 15.89  | 17.66 | 14.84 |

Includes Wayside, therefore no Systemwide goal until FY17.

|      | FY16   | FY17  | FY17  |
|------|--------|-------|-------|
|      | Actual | YTD   | Goal  |
| Rail | 10.97  | 12.19 | 10.42 |