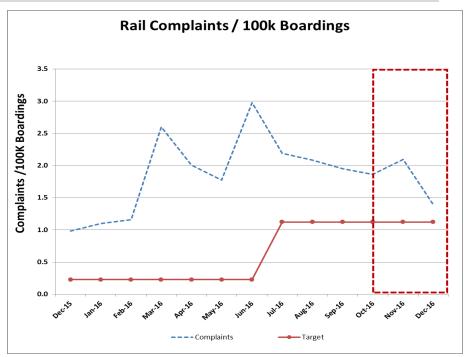

# **Bus & Rail Customer Complaints**

|     | FY16   | FY17 | FY17 |
|-----|--------|------|------|
|     | Actual | YTD  | Goal |
| Bus | 4.13   | 4.83 | 3.99 |

|              | FY16   | FY17 | FY17 |
|--------------|--------|------|------|
| Line         | Actual | YTD  | Goal |
| Red / Purple | 0.57   | 0.79 | 0.56 |
| Blue         | 1.33   | 1.64 | 1.09 |
| Green        | 1.53   | 2.10 | 1.30 |
| Gold         | 2.73   | 2.76 | 2.26 |
| Ехро         | 3.38   | 4.81 | 1.87 |