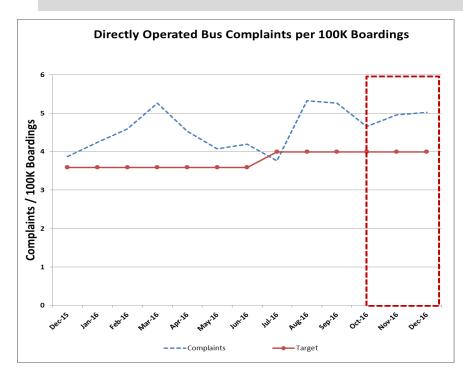

# **Bus & Rail Customer Complaints**

|     | FY16   | FY17 | FY17 |
|-----|--------|------|------|
|     | Actual | YTD  | Goal |
| Bus | 4.13   | 4.83 | 3.99 |

|              | FY16   | FY17 | FY17 |
|--------------|--------|------|------|
| Line         | Actual | YTD  | Goal |
| Red / Purple | 0.57   | 0.79 | 0.56 |
| Blue         | 1.33   | 1.64 | 1.09 |
| Green        | 1.53   | 2.10 | 1.30 |
| Gold         | 2.73   | 2.76 | 2.26 |
| Ехро         | 3.38   | 4.81 | 1.87 |