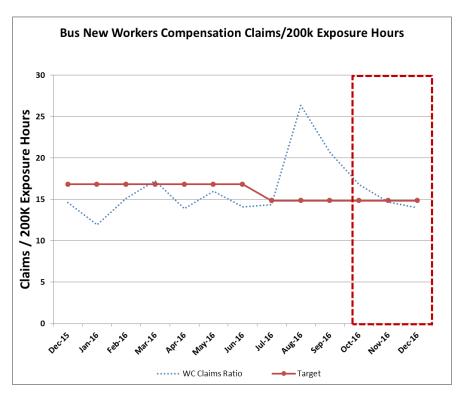

## **New Bus & Rail Worker's Compensation Claims**

|     | FY16   | FY17  | FY17  |
|-----|--------|-------|-------|
|     | Actual | YTD   | Goal  |
| Bus | 15.89  | 17.66 | 14.84 |

Includes Wayside, therefore no Systemwide goal until FY17.