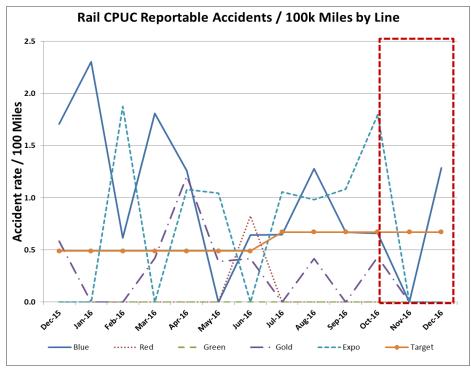

## **Bus & Rail Vehicular Accidents per 100,000 Miles**

|     | FY16   | FY17 | FY17 |
|-----|--------|------|------|
|     | Actual | YTD  | Goal |
| Bus | 4.20   | 4.40 | 3.70 |

|              | FY16   | FY17 | FY17 |
|--------------|--------|------|------|
| Line         | Actual | YTD  | Goal |
| Red / Purple | 0.07   | 0.00 | 0.60 |
| Blue         | 1.39   | 0.76 | 1.34 |
| Green        | 0.07   | 0.00 | 0.18 |
| Gold         | 0.60   | 0.14 | 0.50 |
| Expo         | 0.50   | 0.74 | 0.37 |