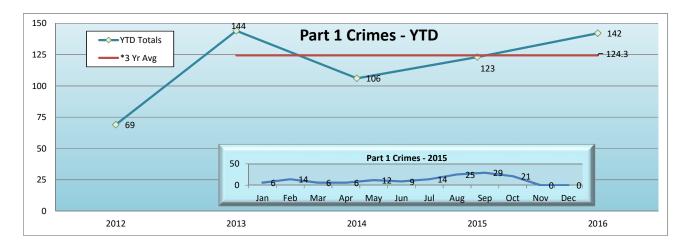

→ YTD Totals

234

2011

\*5 Yr Avg

**Part** 

Part 1 Crime

2014

Feb Mar Apr May Jun

2013

| Patron Patron                              | Wardlow Willow PCH Anaheim 5th St 1st St Transit Mall Pacific Rail Yard Total | 0<br>0<br>3<br>3<br>1<br>0<br>0<br>0<br>0 | 11<br>13<br>22<br>10<br>3<br>1<br>8<br>2<br>0 |
|--------------------------------------------|-------------------------------------------------------------------------------|-------------------------------------------|-----------------------------------------------|
| 1 Crimes - Y                               | <b>TD</b>                                                                     | ,                                         | 275.0<br>258                                  |
| es - <b>2015</b><br>37 30 34<br>Jul Aug Se | 28<br>p Oct Nov                                                               | Dec                                       |                                               |

2015

50

276

2012

| ARRESTS     |     |       |  |  |  |  |  |  |  |  |
|-------------|-----|-------|--|--|--|--|--|--|--|--|
| Туре        | Sep | YTD   |  |  |  |  |  |  |  |  |
| Felony      | 19  | 258   |  |  |  |  |  |  |  |  |
| Misdemeanor | 55  | 755   |  |  |  |  |  |  |  |  |
| TOTAL       | 74  | 1,013 |  |  |  |  |  |  |  |  |