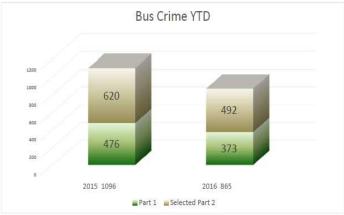

### **NOVEMBER 2016:**

| Total Bus Crime      | Down | -21.4%  | from last year |
|----------------------|------|---------|----------------|
| Bus Sel Part 2 Crime | Down | -20.3%  | from last year |
| Bus i are i crime    | Down | -22.070 | nom last year  |

Bus Part 2 Crime

DOWN -20.6%
from last year

Total Bus Crime

DOWN -20.9%
from last year

Union Station Part 1 Crime
DOWN -44.2%
from last year
Union Station Part 2 Crime
DOWN -77.6%
from last year
Total Union Station Crime
DOWN -64.1%
from last year