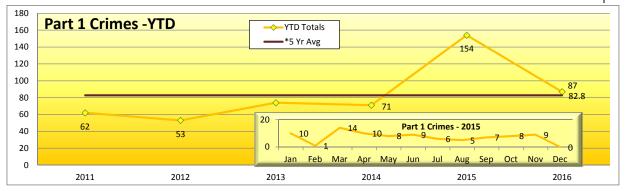

| 0   | 0   |  |  |
| South Pasadena            | 1   | 2   |  |  |
| Highland Park             | 0   | 2   |  |  |
| SW Museum                 | 0   | 0   |  |  |
| Heritage Square           | 0   | 2   |  |  |
| Lincoln Heights           | 0   | 17  |  |  |
| Chinatown                 | 0   | 3   |  |  |
| Union Station             | 0   | 0   |  |  |
| Little Tokyo              | 0   | 0   |  |  |
| Pico/Aliso                | 0   | 1   |  |  |
| Mariachi                  | 0   | 0   |  |  |
| Soto                      | 0   | 4   |  |  |
| Indiana                   | 1   | 6   |  |  |
| Maravilla                 | 0   | 0   |  |  |
| East La                   | 0   | 0   |  |  |
| Atlantic                  | 1   | 14  |  |  |
| Total                     | 9   | 87  |  |  |



 $<sup>^{*}5\ \</sup>text{yr}$  average is based on the average of part 1 crimes from 2011 - 2015.

| ARRESTS             |     |     |  |  |
|---------------------|-----|-----|--|--|
| Туре                | Nov | YTD |  |  |
| Felony              | 3   | 41  |  |  |
| Misdemeanor         | 20  | 262 |  |  |
| <b>TOTAL</b> 23 303 |     |     |  |  |

| CITATIONS              |     |       |  |  |
|------------------------|-----|-------|--|--|
| Туре                   | Nov | YTD   |  |  |
| Fare Evasion Citations | 114 | 1,651 |  |  |
| Other Citations        | 14  | 186   |  |  |
| Vehicle Code Citations | 97  | 1,193 |  |  |
| TOTAL 225 3,030        |     |       |  |  |

| CALLS FOR SERVICE |       |      |       |      |
|-------------------|-------|------|-------|------|
| TYPE