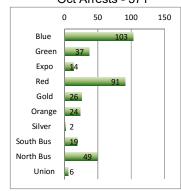

| 27.9 🏠    | 25.0      | 25.3      | 24.6      |  |  |  |  |  |
| Ехро                                   | 13.5 🔱    | 15.1      | 13.0      | 20.1      |  |  |  |  |  |
| Red                                    | 5.1 🔱     | 5.3       | 4.7       | 4.5       |  |  |  |  |  |
| Gold                                   | 5.7 棏     | 12.1      | 5.4       | 6.4       |  |  |  |  |  |
| Orange                                 | 7.5 棏     | 7.6       | 7.6       | 6.8       |  |  |  |  |  |
| Silver                                 | 2.1       | 2.7       | 3.1       | 1.3       |  |  |  |  |  |
| Bus                                    | 1.5 👢     | 1.7       | 1.7       | 1.4       |  |  |  |  |  |

Arrow indicates an increase or decrease from last year.

Oct Arrests - 371



YTD Arrests - 4215



Oct Citations - 3670



YTD Citations - 46025



Oct Calls For Service - 3118



YTD Calls For Service - 28978



### **SATURATION RATE**

| October               | BLUE      | GREEN   | EXPO      | RED       | GOLD      | ORG     | TOTAL      |
|-----------------------|-----------|---------|-----------|-----------|-----------|---------|------------|
| Ridership             | 2,067,748 | 890,604 | 1,209,744 | 3,840,548 | 1,429,208 | 687,122 | 10,124,974 |
| Contacts              | 67,750    | 112,613 | 40,245    | 210,852   | 107,122   | 58,683  | 597,265    |
| %Passengers Inspected | 3.28%     | 12.64%  | 3.33%     | 5.49%     | 7.50%     | 8.54%   | 5.90%      |
| Boardings             | 0         | 0       | 0         | 0         | 0         | 0       | 0