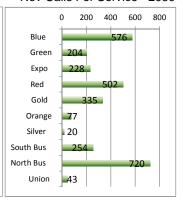

| 25.4              | 24.8              |
| Ехро   | 13.6 🔱            | 14.9              | 14.7              | 19.6              |
| Red    | 5.0 🞝             | 5.4               | 4.8               | 4.3               |
| Gold   | 5.8 🔱             | 11.9              | 5.6               | 6.0               |
| Orange | 7.2 👃             | 7.5               | 7.8               | 7.2               |
| Silver | 2.1               | 2.5               | 3.1               | 2.0               |
| Bus    | 1.5 👢             | 1.8               | 1.7               | 1.4               |

#### Nov Arrests - 427



#### YTD Arrests - 4643



#### Nov Citations - 4116

Arrow indicates an increase or decrease from last year.



#### YTD Citations - 50141



#### Nov Calls For Service - 2959



#### YTD Calls For Service - 32213



#### **SATURATION RATE**

| November              | BLUE      | GREEN   | EXPO      | RED       | GOLD      | ORG     | TOTAL     |
|-----------------------|-----------|---------|-----------|-----------|-----------|---------|-----------|
| Ridership             | 1,998,231 | 852,752 | 1,302,590 | 3,794,191 | 1,396,425 | 643,061 | 9,987,250 |
| Contacts              | 78,193    | 88,213  | 33,545    | 174,972   | 105,081   | 38,630  | 518,634   |
| %Passengers Inspected | 3.91%     | 10.34%  | 2.58%     | 4.61%     | 7.53%     | 6.01%   | 5.19%     |
| Boardings             | 0         | 0       | 0         | 0         | 0         | 0       | 0         |
| Rides                 | 273       | 223     | 154       | 807       | 432       | 0       | 1,88