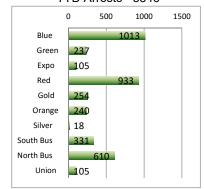

2015

50

276

2012

| ARRESTS     |     |       |  |  |  |  |  |  |  |  |
|-------------|-----|-------|--|--|--|--|--|--|--|--|
| Туре        | Sep | YTD   |  |  |  |  |  |  |  |  |
| Felony      | 19  | 258   |  |  |  |  |  |  |  |  |
| Misdemeanor | 55  | 755   |  |  |  |  |  |  |  |  |
| TOTAL       | 74  | 1,013 |  |  |  |  |  |  |  |  |