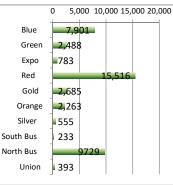

| CITATIONS              |     |       |  |  |  |  |  |  |  |  |
|------------------------|-----|-------|--|--|--|--|--|--|--|--|
| Туре                   | Sep | YTD   |  |  |  |  |  |  |  |  |
| Fare Evasion Citations | 386 | 5,405 |  |  |  |  |  |  |  |  |
| Other Citations        | 65  | 999   |  |  |  |  |  |  |  |  |
| Vehicle Code Citations | 187 | 1,497 |  |  |  |  |  |  |  |  |
| TOTAL                  | 638 | 7,901 |  |  |  |  |  |  |  |  |