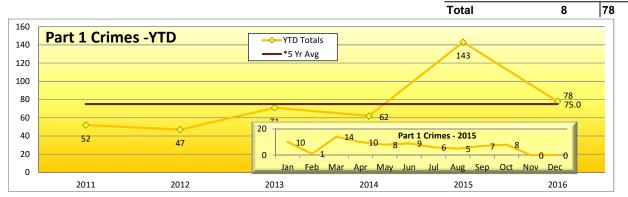

### Blue Line Highlights

The Blue Line had 21 less part 1 crimes, which is a 8% decrease from the same period last year.

Part 1 crimes per 1,000,000 riders were down from the same period last year.

2016