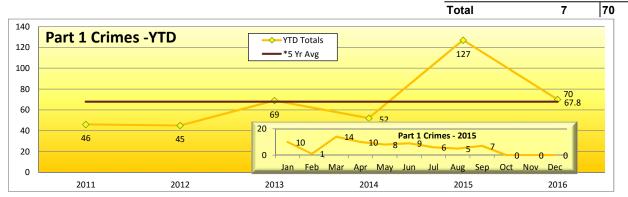

| Gold Line         | Jan | Feb | Mar | Apr | May | Jun | Jul | Aug | Sep | Oct | Nov | Dec | YTD |
|-------------------|-----|-----|-----|-----|-----|-----|-----|-----|-----|-----|-----|-----|-----|
| Homicide          | 0   | 0   | 0   | 0   | 0   | 0   | 0   | 0   | 0   | 0   | 0   | 0   | 0   |
| Rape              | 0   | 0   | 0   | 0   | 0   | 0   | 0   | 0   | 0   | 0   | 0   | 0   | 0   |
| Robbery           | 1   | 1   | 0   | 1   | 0   | 0   | 0   | 1   | 0   | 0   | 0   | 0   | 4   |
| Agg Assault       | 2   | 0   | 0   | 0   | 0   | 1   | 3   | 0   | 1   | 0   | 0   | 0   | 7   |
| Agg Assault on Op | 0   | 0   | 0   | 0   | 0   | 0   | 0   | 0   | 0   | 0   | 0   | 0   | 0   |
| Burglary          | 0   | 0   | 0   | 0   | 0   | 1   | 0   | 0   | 0   | 0   | 0   | 0   | 1   |
| Grand Theft       | 1   | 0   | 0   | 1   | 1   | 1   | 0   | 0   | 0   | 0   | 0   | 0   | 4   |
| Petty Theft       | 1   | 0   | 4   | 3   | 2   | 4   | 2   | 2   | 4   | 0   | 0   | 0   | 22  |
| GTA               | 0   | 0   | 1   | 1   | 2   | 0   | 0   | 0   | 2   | 0   | 0   | 0   | 6   |
| BTFV              | 5   | 0   | 9   | 4   | 3   | 2   | 1   | 1   | 0   | 0   | 0   | 0   | 25  |
| Arson             | 0   | 0   | 0   | 0   | 0   | 0   | 0   | 1   | 0   | 0   | 0   | 0   | 1   |
| Total             | 10  | 1   | 14  | 10  | 8   | 9   | 6   | 5   | 7   | 0   | 0   | 0   | 70  |