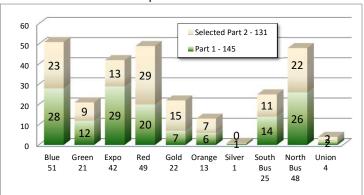

#### Sep Crimes - 276

| Total             | Jan | Feb | Mar | Apr | May | Jun | Jul | Aug | Sep | Oct | Nov | Dec | YTD  |
|-------------------|-----|-----|-----|-----|-----|-----|-----|-----|-----|-----|-----|-----|------|
| Homicide          | 0   | 0   | 0   | 1   | 0   | 0   | 0   | 0   | 2   | 0   | 0   | 0   | 3    |
| Rape              | 2   | 1   | 0   | 0   | 0   | 2   | 0   | 0   | 0   | 0   | 0   | 0   | 5    |
| Robbery           | 41  | 30  | 22  | 22  | 36  | 35  | 39  | 38  | 24  | 0   | 0   | 0   | 287  |
| Agg Assault       | 24  | 26  | 21  | 17  | 28  | 26  | 31  | 27  | 27  | 0   | 0   | 0   | 227  |
| Agg Assault on Op | 0   | 1   | 1   | 0   | 1   | 1   | 0   | 2   | 3   | 0   | 0   | 0   | 9    |
| Burglary          | 2   | 1   | 3   | 0   | 0   | 1   | 0   | 0   | 2   | 0   | 0   | 0   | 9    |
| Grand Theft       | 39  | 24  | 26  | 31  | 21  | 24  | 26  | 14  | 24  | 0   | 0   | 0   | 229  |
| Petty Theft       | 27  | 30  | 37  | 32  | 27  | 44  | 31  | 35  | 45  | 0   | 0   | 0   | 308  |
| GTA               | 8   | 6   | 11  | 5   | 5   | 14  | 13  | 6   | 7   | 0   | 0   | 0   | 75   |
| BTFV              | 11  | 7   | 17  | 10  | 7   | 13  | 12  | 7   | 11  | 0   | 0   | 0   | 95   |
| Arson             | 1   | 0   | 1   | 0   | 1   | 1   | 0   | 1   | 0   | 0   | 0   | 0   | 5    |
| Total             | 155 | 126 | 139 | 118 | 126 | 161 | 152 | 130 | 145 | 0   | 0   | 0   | 1252 |