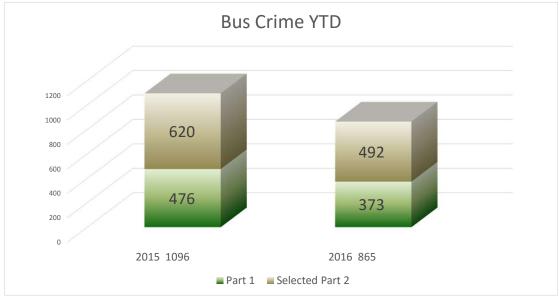

### **NOVEMBER 2016:**

| Total Bus Crime      | Down | -21.4%  | from last year |
|----------------------|------|---------|----------------|
| Bus Sel Part 2 Crime | Down | -20.3%  | from last year |
| Bus i are i crime    | Down | -22.070 | nom last year  |

#### **TRANSIT POLICING DIVISION - 2016**

Rail Part 1 Crime
DOWN -9.3%
from last year
Rail Part 2 Crime
UP 2.9%
from last year
Total Rail Crime
DOWN -3.8%
from last year

Bus Part 1 Crime

Down -21.2%
from last year

Bus Part 2 Crime

DOWN -20.6%
from last year

Total Bus Crime

DOWN -20.9%
from last year

Union Station Part 1 Crime
DOWN -44.2%
from last year
Union Station Part 2 Crime
DOWN -77.6%
from last year
Total Union Station Crime
DOWN -64.1%
from last year