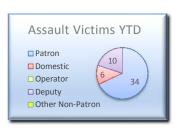

|  |
| Arson                   | 0   | 0   |  |  |  |  |  |  |  |
| SUB-TOTAL               | 21  | 314 |  |  |  |  |  |  |  |
| Selected Part 2 Crimes  |     |     |  |  |  |  |  |  |  |
| Battery                 | 8   | 70  |  |  |  |  |  |  |  |
| Battery Rail Operator   | 0   | 0   |  |  |  |  |  |  |  |
| Sex Offenses            | 2   | 16  |  |  |  |  |  |  |  |
| Weapons                 | 2   | 33  |  |  |  |  |  |  |  |
| Narcotics               | 11  | 97  |  |  |  |  |  |  |  |
| Trespassing             | 1   | 57  |  |  |  |  |  |  |  |
| Vandalism               | 3   | 51  |  |  |  |  |  |  |  |
| SUB-TOTAL               | 27  | 324 |  |  |  |  |  |  |  |
| TOTAL                   | 48  | 638 |  |  |  |  |  |  |  |
|                         |     |     |  |  |  |  |  |  |  |





| 450 m |              |           |             |                |             |       |
|-------|--------------|-----------|-------------|----------------|-------------|-------|
|       | → YTD Totals |           | Р           | art 1 Crimes - | - YTD       |       |
| 400   | *5 Yr Avg    |           |             |                |             |       |
| 350   |              | 366       | 387         | 332            | 340         | 345.0 |
| 300   |              | 330       |             |                |             | 314   |
| 250   | 300          |           |             |                |             |       |
| 200   |              |           |             |                |             |       |
| 150   |              | 50        | Part 1      | Crimes - 2015  |