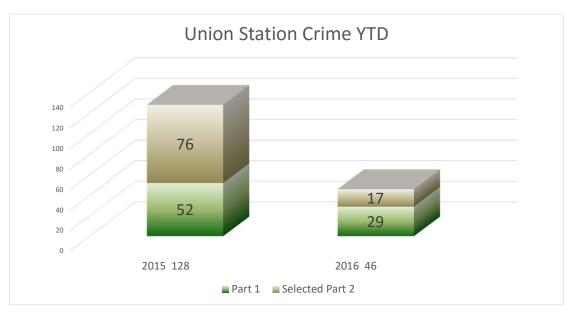

### **SEPTEMBER 2016:**

Rall Part 1 Crime
DOWN -9.3%
from last year
Rall Part 2 Crime
UP 2.9%
from last year
Total Rall Crime
DOWN -3.8%
from last year

Union Station Part 1 Crime DOWN -44.2% from last year Union Station Part 2 Crime DOWN -77.6% from last year Total Union Station Crime DOWN -64.1% from last year

### **OCTOBER 2016:**

Rail Part 1 Crime
DOWN -6.9%
from last year
Rail Part 2 Crime
UP 2.7%
from last year
Total Rail Crime
DOWN -2.6%
from last year

Union Station Part 1 Crime
DOWN 34.6%
from last year
Union Station Part 2 Crime
DOWN -74.4%
from last year
Total Union Station Crime
DOWN -88.5%
from last year

#### **TRANSIT POLICING DIVISION - 2016**

Rail Part 1 Crime
DOWN -9.3%
from last year
Rail Part 2 Crime
UP 2.9%
from last year
Total Rail Crime
DOWN -3.8%
from last year

Bus Part 1 Crime

Down -21.2%
from last year

Bus Part 2 Crime

DOWN -20.6%
from last year

Total Bus Crime

DOWN -20.9%
from last year

Union Station Part 1 Crime
DOWN -44.2%
from last year
Union Station Part 2 Crime
DOWN -77.6%
from last year
Total Union Station Crime
DOWN -64.1%
from last year