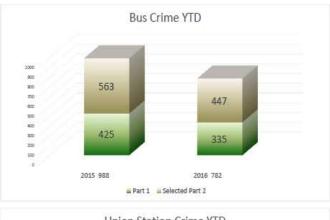

### **NOVEMBER 2016:**

| Total Bus Crime      | Down | -21.4%  | from last year |
|----------------------|------|---------|----------------|
| Bus Sel Part 2 Crime | Down | -20.3%  | from last year |
| Bus i are i crime    | Down | -22.070 | nom last year  |

Bus Part 2 Crime

DOWN -20.6%
from last year

Total Bus Crime

DOWN -20.9%
from last year

Union Station Part 1 Crime
DOWN -44.2%
from last year
Union Station Part 2 Crime
DOWN -77.6%
from last year
Total Union Station Crime
DOWN -64.1%
from last year