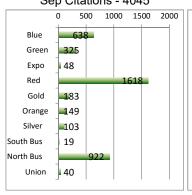

#### YTD Arrests - 3846

Sep Citations - 4045

YTD Citations - 42546

| CITATIONS              |     |       |  |  |  |  |  |  |  |  |
|------------------------|-----|-------|--|--|--|--|--|--|--|--|
| Туре                   | Sep | YTD   |  |  |  |  |  |  |  |  |
| Fare Evasion Citations | 386 | 5,405 |  |  |  |  |  |  |  |  |
| Other Citations        | 65  | 999   |  |  |  |  |  |  |  |  |
| Vehicle Code Citations | 187 | 1,497 |  |  |  |  |  |  |  |  |
| TOTAL                  | 638 | 7,901 |  |  |  |  |  |  |  |  |