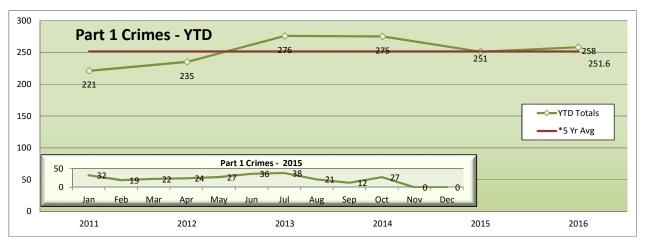

### \*Part 1 Crimes by Month - Rail

| Blue Line         | Jan | Feb | Mar | Apr | May | Jun | Jul | Aug | Sep | Oct | Nov | Dec | YTD |
|-------------------|-----|-----|-----|-----|-----|-----|-----|-----|-----|-----|-----|-----|-----|
| Homicide          | 0   | 0   | 0   | 1   | 0   | 0   | 0   | 0   | 0   | 0   | 0   | 0   | 1   |
| Rape              | 0   | 0   | 0   | 0   | 0   | 0   | 0   | 0   | 0   | 0   | 0   | 0   | 0   |
| Robbery           | 13  | 6   | 5   | 4   | 9   | 13  | 9   | 11  | 9   | 0   | 0   | 0   | 79  |
| Agg Assault       | 2   | 5   | 7   | 0   | 9   | 4   | 7   | 6   | 3   | 0   | 0   | 0   | 43  |
| Agg Assault on Op | 0   | 0   | 0   | 0   | 0   | 0   | 0   | 0   | 0   | 0   | 0   | 0   | 0   |
| Burglary          | 0   | 0   | 0   | 0   | 0   | 0   | 0   | 0   | 0   | 0   | 0   | 0   | 0   |
| Grand Theft       | 7   | 3   | 9   | 3   | 4   | 6   | 4   | 4   | 8   | 0   | 0   | 0   | 48  |
| Petty Theft       | 3   | 4   | 8   | 6   | 3   | 8   | 5   | 8   | 5   | 0   | 0   | 0   | 50  |
| GTA               | 1   | 0   | 4   | 3   | 1   | 2   | 3   | 1   | 2   | 0   | 0   | 0   | 17  |
| BTFV              | 3   | 3   | 1   | 0   | 2   | 4   | 2   | 4   | 1   | 0   | 0   | 0   | 20  |
| Arson             | 0   | 0   | 0   | 0   | 0   | 0   | 0   | 0   | 0   | 0   | 0   | 0   | 0   |
| Total             | 29  | 21  | 34  | 17  | 28  | 37  | 30  | 34  | 28  | 0   | 0   | 0   | 258 |

### BLUE LINE

Station

Pico Grand

7th/Metro

San Pedro

Vernon

Slauson

**Florence** 

Firestone 103rd St

Compton

Artesia

Del Amo

Wardlow

Washington 1

Willowbrook 5

Part 1 Crimes per Station

0

0

1

1

Sep

YTD

14

3

12

17 18

10

30

17

18 29

11

| REPORTED CRIME          |     |     |  |  |  |  |  |  |  |
|-------------------------|-----|-----|--|--|--|--|--|--|--|
| PART 1 CRIMES           | Sep | YTD |  |  |  |  |  |  |  |
| Homicide                | 0   | 1   |  |  |  |  |  |  |  |
| Rape                    | 0   | 0   |  |  |  |  |  |  |  |
| Robbery                 | 9   | 79  |  |  |  |  |  |  |  |
| Agg Assault             | 3   | 43  |  |  |  |  |  |  |  |
| Agg Assault on Op       | 0   | 0   |  |  |  |  |  |  |  |
| Burglary                | 0   | 0   |  |  |  |  |  |  |  |
| Grand Theft             | 8   | 48  |  |  |  |  |  |  |  |
| Petty Theft             | 5   | 50  |  |  |  |  |  |  |  |
| Motor Vehicle Theft     | 2   | 17  |  |  |  |  |  |  |  |
| Burg/Theft From Vehicle | 1   | 20  |  |  |  |  |  |  |  |
| Arson                   | 0   | 0   |  |  |  |  |  |  |  |
| SUB-TOTAL               | 28  | 258 |  |  |  |  |  |  |  |
| Selected Part 2 Crimes  |     |     |  |  |  |  |  |  |  |
| Battery                 | 5   | 56  |  |  |  |  |  |  |  |
| Battery Rail Operator   | 0   | 0   |  |  |  |  |  |  |  |
| Sex Offenses            | 2   | 13  |  |  |  |  |  |  |  |
| Weapons                 | 2   | 28  |  |  |  |  |  |  |  |
| Narcotics               | 7   | 75  |  |  |  |  |  |  |  |
| Trespassing             | 0   | 56  |  |  |  |  |  |  |  |
| Vandalism               | 7   | 44  |  |  |  |  |  |  |  |
| SUB-TOTAL               | 23  | 272 |  |  |  |  |  |  |  |
| TOTAL                   | 51  | 530 |  |  |  |  |  |  |  |
|                         |     |     |  |  |  |  |  |  |  |

### Blue Line Highlights

The Blue Line had 21 less part 1 crimes, which is a 8% decrease from the same period last year.

Part 1 crimes per 1,000,000 riders were down from the same period last year.

2016