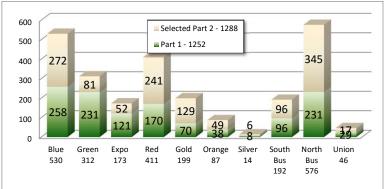

#### YTD Crimes - 2540

Part 1 Crimes per 1,000,000 Riders

|        | 1 art 1 Grimes per 1,000,000 1 tidele |           |           |           |  |  |  |  |  |  |  |  |  |
|--------|---------------------------------------|-----------|-----------|-----------|--|--|--|--|--|--|--|--|--|
|        | 2016                                  | 2015      | 2014      | 2013      |  |  |  |  |  |  |  |  |  |
|        | Jan - Sep                             | Jan - Sep | Jan - Sep | Jan - Sep |  |  |  |  |  |  |  |  |  |
| Blue   | 13.6 🔱                                | 14.9      | 13.3      | 14.8      |  |  |  |  |  |  |  |  |  |
| Green  | 27.6 🏠                                | 24.8      | 25.2      | 24.4      |  |  |  |  |  |  |  |  |  |
| Expo   | 13.0 🔱                                | 15.5      | 12.2      | 20.5      |  |  |  |  |  |  |  |  |  |
| Red    | 5.0 🔱                                 | 5.4       | 4.6       | 4.7       |  |  |  |  |  |  |  |  |  |
| Gold   | 5.7 棏                                 | 12.1      | 5.1       | 6.9       |  |  |  |  |  |  |  |  |  |
| Orange | 6.5 🔱                                 | 7.7       | 7.6       | 6.4       |  |  |  |  |  |  |  |  |  |
| Silver | 2.3                                   | 2.2       | 3.2       | 1.1       |  |  |  |  |  |  |  |  |  |
| Bus    | 1.5 👢                                 | 1.7       | 1.7       | 1.4       |  |  |  |  |  |  |  |  |  |

| Total             | Jan | Feb | Mar | Apr | May | Jun | Jul | Aug | Sep | Oct | Nov | Dec | YTD  |
|-------------------|-----|-----|-----|-----|-----|-----|-----|-----|-----|-----|-----|-----|------|
| Homicide          | 0   | 0   | 0   | 1   | 0   | 0   | 0   | 0   | 2   | 0   | 0   | 0   | 3    |
| Rape              | 2   | 1   | 0   | 0   | 0   | 2   | 0   | 0   | 0   | 0   | 0   | 0   | 5    |
| Robbery           | 41  | 30  | 22  | 22  | 36  | 35  | 39  | 38  | 24  | 0   | 0   | 0   | 287  |
| Agg Assault       | 24  | 26  | 21  | 17  | 28  | 26  | 31  | 27  | 27  | 0   | 0   | 0   | 227  |
| Agg Assault on Op | 0   | 1   | 1   | 0   | 1   | 1   | 0   | 2   | 3   | 0   | 0   | 0   | 9    |
| Burglary          | 2   | 1   | 3   | 0   | 0   | 1   | 0   | 0   | 2   | 0   | 0   | 0   | 9    |
| Grand Theft       | 39  | 24  | 26  | 31  | 21  | 24  | 26  | 14  | 24  | 0   | 0   | 0   | 229  |
| Petty Theft       | 27  | 30  | 37  | 32  | 27  | 44  | 31  | 35  | 45  | 0   | 0   | 0   | 308  |
| GTA               | 8   | 6   | 11  | 5   | 5   | 14  | 13  | 6   | 7   | 0   | 0   | 0   | 75   |
| BTFV              | 11  | 7   | 17  | 10  | 7   | 13  | 12  | 7   | 11  | 0   | 0   | 0   | 95   |
| Arson             | 1   | 0   | 1   | 0   | 1   | 1   | 0   | 1   | 0   | 0   | 0   | 0   | 5    |
| Total             | 155 | 126 | 139 | 118 | 126 | 161 | 152 | 130 | 145 | 0   | 0   | 0   | 1252 |