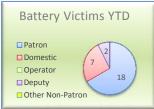

### BLUE LINE

Station

Pico Grand

7th/Metro

San Pedro

Vernon

Slauson

**Florence** 

Firestone 103rd St

Compton

Artesia

Del Amo

Wardlow

Washington 1

Willowbrook 5

Part 1 Crimes per Station

0

0

1

1

Sep

YTD

14

3

12

17 18

10

30

17

18 29

11

| REPORTED CRIME          |     |     |  |  |  |  |  |  |  |
|-------------------------|-----|-----|--|--|--|--|--|--|--|
| PART 1 CRIMES           | Sep | YTD |  |  |  |  |  |  |  |
| Homicide                | 0   | 1   |  |  |  |  |  |  |  |
| Rape                    | 0   | 0   |  |  |  |  |  |  |  |
| Robbery                 | 9   | 79  |  |  |  |  |  |  |  |
| Agg Assault             | 3   | 43  |  |  |  |  |  |  |  |
| Agg Assault on Op       | 0   | 0   |  |  |  |  |  |  |  |
| Burglary                | 0   | 0   |  |  |  |  |  |  |  |
| Grand Theft             | 8   | 48  |  |  |  |  |  |  |  |
| Petty Theft             | 5   | 50  |  |  |  |  |  |  |  |
| Motor Vehicle Theft     | 2   | 17  |  |  |  |  |  |  |  |
| Burg/Theft From Vehicle | 1   | 20  |  |  |  |  |  |  |  |
| Arson                   | 0   | 0   |  |  |  |  |  |  |  |
| SUB-TOTAL               | 28  | 258 |  |  |  |  |  |  |  |
| Selected Part 2 Crimes  |     |     |  |  |  |  |  |  |  |
| Battery                 | 5   | 56  |  |  |  |  |  |  |  |
| Battery Rail Operator   | 0   | 0   |  |  |  |  |  |  |  |
| Sex Offenses            | 2   | 13  |  |  |  |  |  |  |  |
| Weapons                 | 2   | 28  |  |  |  |  |  |  |  |
| Narcotics               | 7   | 75  |  |  |  |  |  |  |  |
| Trespassing             | 0   | 56  |  |  |  |  |  |  |  |
| Vandalism               | 7   | 44  |  |  |  |  |  |  |  |
| SUB-TOTAL               | 23  | 272 |  |  |  |  |  |  |  |
| TOTAL                   | 51  | 530 |  |  |  |  |  |  |  |
|                         |     |     |  |  |  |  |  |  |  |