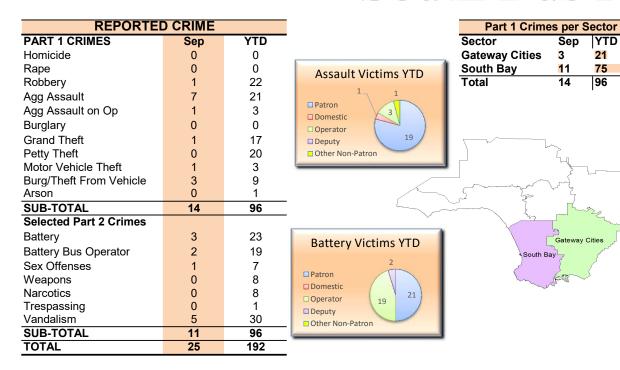

| South Bus         | Jan | Feb | Mar | Apr | May | Jun | Jul | Aug | Sep | Oct | Nov | Dec | YTD |
|-------------------|-----|-----|-----|-----|-----|-----|-----|-----|-----|-----|-----|-----|-----|
| Homicide          | 0   | 0   | 0   | 0   | 0   | 0   | 0   | 0   | 0   | 0   | 0   | 0   | 0   |
| Rape              | 0   | 0   | 0   | 0   | 0   | 0   | 0   | 0   | 0   | 0   | 0   | 0   | 0   |
| Robbery           | 4   | 4   | 1   | 2   | 1   | 3   | 4   | 2   | 1   | 0   | 0   | 0   | 22  |
| Agg Assault       | 2   | 3   | 3   | 0   | 1   | 1   | 1   | 3   | 7   | 0   | 0   | 0   | 21  |
| Agg Assault on Op | 0   | 0   | 0   | 0   | 1   | 0   | 0   | 1   | 1   | 0   | 0   | 0   | 3   |
| Burglary          | 0   | 0   | 0   | 0   | 0   | 0   | 0   | 0   | 0   | 0   | 0   | 0   | 0   |
| Grand Theft       | 1   | 2   | 6   | 2   | 1   | 2   | 2   | 0   | 1   | 0   | 0   | 0   | 17  |
| Petty Theft       | 5   | 0   | 4   | 2   | 6   | 0   | 1   | 2   | 0   | 0   |     | 0   | 20  |
| GTA               | 2   | 0   | 0   | 0   | 0   | 0   | 0   | 0   | 1   | 0   | 0   | 0   | 3   |
| BTFV              | 1   | 1   | 1   | 1   | 1   | 0   | 1   | 0   | 3   | 0   | 0   | 0   | 9   |
| Arson             | 0   | 0   | 0   | 0   | 0   | 1   | 0   | 0   | 0   | 0   | 0   | 0   | 1   |
| Total             | 15  | 10  | 15  | 7   | 11  | 7   | 9   | 8   | 14  | 0   | 0   | 0   | 96  |