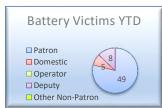

|  |  |  |  |  |  |  |  |
| SUB-TOTAL               | 36  | 293 |  |  |  |  |  |  |  |  |
| Selected Part 2 Crimes  |     |     |  |  |  |  |  |  |  |  |
| Battery                 | 6   | 62  |  |  |  |  |  |  |  |  |
| Battery Rail Operator   | 0   | 0   |  |  |  |  |  |  |  |  |
| Sex Offenses            | 1   | 14  |  |  |  |  |  |  |  |  |
| Weapons                 | 3   | 31  |  |  |  |  |  |  |  |  |
| Narcotics               | 11  | 86  |  |  |  |  |  |  |  |  |
| Trespassing             | 0   | 56  |  |  |  |  |  |  |  |  |
| Vandalism               | 4   | 48  |  |  |  |  |  |  |  |  |
| SUB-TOTAL               | 25  | 297 |  |  |  |  |  |  |  |  |
| TOTAL                   | 61  | 590 |  |  |  |  |  |  |  |  |
| - <del> </del>          |     |     |  |  |  |  |  |  |  |  |





| or 6 34        | Washington   | 1  | 4   |
|----------------|--------------|----|-----|
| 34             | Vernon       | 0  | 7   |
| on-Patron      | Slauson      | 2  | 14  |
|                | Florence     | 3  | 20  |
|                | Firestone    | 1  | 19  |
|                | 103rd St     | 0  | 10  |
|                | Willowbrook  | 5  | 35  |
|                | Compton      | 2  | 19  |
|                | Artesia      | 3  | 21  |
| ry Victims YTD | Del Amo      | 4  | 33  |
| ,              | Wardlow      | 2  | 13  |
|                | Willow       | 4  | 16  |
| tic 8          | PCH          | 1  | 23  |
| or (49)        | Anaheim      | 0  | 10  |
| Non-Patron     | 5th St       | 2  | 5   |
| ton rucron     | 1st St       | 0  | 1   |
|                | Transit Mall |