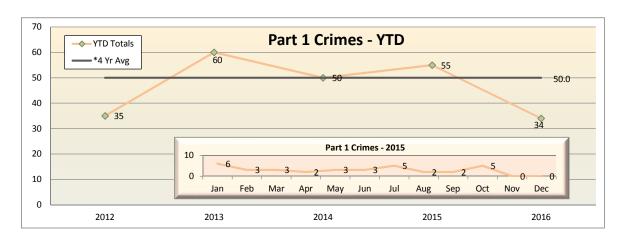

350

300

250

200

150

100

50

0

→ YTD Totals

234

2011

\*5 Yr Avg

**Part** 

Part 1 Crime

2014

Feb Mar Apr May Jun

2013

| Patron Patron                              | Wardlow Willow PCH Anaheim 5th St 1st St Transit Mall Pacific Rail Yard Total | 0<br>0<br>3<br>3<br>1<br>0<br>0<br>0<br>0 | 11<br>13<br>22<br>10<br>3<br>1<br>8<br>2<br>0 |
|--------------------------------------------|-------------------------------------------------------------------------------|-------------------------------------------|-----------------------------------------------|
| 1 Crimes - Y                               | <b>TD</b>                                                                     | ,                                         | 275.0<br>258                                  |
| es - <b>2015</b><br>37 30 34<br>Jul Aug Se | 28<br>p Oct Nov                                                               | Dec                                       |                                               |

2015

50

276

2012

| ARRESTS     |     |       |  |  |  |  |  |  |  |  |
|-------------|-----|-------|--|--|--|--|--|--|--|--|
| Туре        | Sep | YTD   |  |  |  |  |  |  |  |  |
| Felony      | 19  | 258   |  |  |  |  |  |  |  |  |
| Misdemeanor | 55  | 755   |  |  |  |  |  |  |  |  |
| TOTAL       | 74  | 1,013 |  |  |  |  |  |  |  |  |

### Blue Line Highlights

The Blue Line had 21 less part 1 crimes, which is a 8% decrease from the same period last year.

Part 1 crimes per 1,000,000 riders were down from the same period last year.

2016