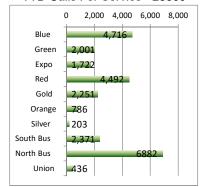

| CALLS FOR SERVICE |         |      |       |      |  |  |  |  |  |  |
|-------------------|---------|------|-------|------|--|--|--|--|--|--|
| TYPE              | Sep YTD |      |       |      |  |  |  |  |  |  |
|                   | Total   | Avg  | Total | Avg  |  |  |  |  |  |  |
| Emergency         | 42      | 4.8  | 407   | 6.0  |  |  |  |  |  |  |
| Priority          | 283     | 11.0 | 2,362 | 13.8 |  |  |  |  |  |  |
| Routine           | 231     | 21.5 | 1,947 | 21.4 |  |  |  |  |  |  |
| Total             | 556     | 14.9 | 4,716 | 16.3 |  |  |  |  |  |  |

| FARE ENFORCEMENT       |           |            |  |
|------------------------|-----------|------------|--|
|                        | Sep       | YTD        |  |
| Ridership              | 2,065,083 | 18,914,430 |  |
| Contacts               | 98,853    | 1,251,999  |  |
| % of Patrons Inspected | 4.79      | 6.62       |  |
| Boardings              | 0         | 0          |  |
| Ride                   | 0         | 701        |  |
| Fare Warning           | 0         | 0          |  |