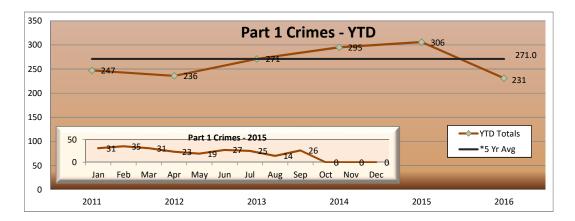

350

300

250

200

150

100

50

0

→ YTD Totals

234

2011

\*5 Yr Avg

**Part** 

Part 1 Crime

2014

Feb Mar Apr May Jun

2013

| Patron Patron                              | Wardlow Willow PCH Anaheim 5th St 1st St Transit Mall Pacific Rail Yard Total | 0<br>0<br>3<br>3<br>1<br>0<br>0<br>0<br>0 | 11<br>13<br>22<br>10<br>3<br>1<br>8<br>2<br>0 |
|--------------------------------------------|-------------------------------------------------------------------------------|-------------------------------------------|-----------------------------------------------|
| 1 Crimes - Y                               | <b>TD</b>                                                                     | ,                                         | 275.0<br>258                                  |
| es - <b>2015</b><br>37 30 34<br>Jul Aug Se | 28<br>p Oct Nov                                                               | Dec                                       |                                               |

2015

50

276

2012

| ARRESTS     |     |       |  |  |  |  |  |  |  |  |
|-------------|-----|-------|--|--|--|--|--|--|--|--|
| Туре        | Sep | YTD   |  |  |  |  |  |  |  |  |
| Felony      | 19  | 258   |  |  |  |  |  |  |  |  |
| Misdemeanor | 55  | 755   |  |  |  |  |  |  |  |  |
| TOTAL       | 74  | 1,013 |  |  |  |  |  |  |  |  |