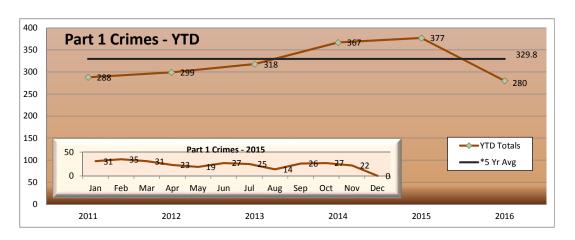

350

300

250

200

150

100

50

0

→ YTD Totals

234

2011

\*5 Yr Avg

**Part** 

Part 1 Crime

2014

Feb Mar Apr May Jun

2013

| Patron Patron                              | Wardlow Willow PCH Anaheim 5th St 1st St Transit Mall Pacific Rail Yard Total | 0<br>0<br>3<br>3<br>1<br>0<br>0<br>0<br>0 | 11<br>13<br>22<br>10<br>3<br>1<br>8<br>2<br>0 |
|--------------------------------------------|-------------------------------------------------------------------------------|-------------------------------------------|-----------------------------------------------|
| 1 Crimes - Y                               | <b>TD</b>                                                                     | ,                                         | 275.0<br>258                                  |
| es - <b>2015</b><br>37 30 34<br>Jul Aug Se | 28<br>p Oct Nov                                                               | Dec                                       |                                               |

2015

50

276

2012

| ARRESTS     |     |       |  |  |  |  |  |  |  |  |
|-------------|-----|-------|--|--|--|--|--|--|--|--|
| Туре        | Sep | YTD   |  |  |  |  |  |  |  |  |
| Felony      | 19  | 258   |  |  |  |  |  |  |  |  |
| Misdemeanor | 55  | 755   |  |  |  |  |  |  |  |  |
| TOTAL       | 74  | 1,013 |  |  |  |  |  |  |  |  |

### Blue Line Highlights

The Blue Line had 21 less part 1 crimes, which is a 8% decrease from the same period last year.

Part 1 crimes per 1,000,000 riders were down from the same period last year.

2016