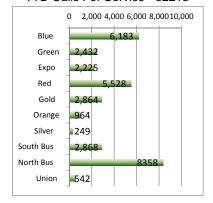

|
| Ехро   | 13.6 🔱            | 14.9              | 14.7              | 19.6              |
| Red    | 5.0 🞝             | 5.4               | 4.8               | 4.3               |
| Gold   | 5.8 🔱             | 11.9              | 5.6               | 6.0               |
| Orange | 7.2 👃             | 7.5               | 7.8               | 7.2               |
| Silver | 2.1               | 2.5               | 3.1               | 2.0               |
| Bus    | 1.5 👢             | 1.8               | 1.7               | 1.4               |

#### Nov Arrests - 427



#### YTD Arrests - 4643



#### Nov Citations - 4116

Arrow indicates an increase or decrease from last year.



#### YTD Citations - 50141



#### Nov Calls For Service - 2959



#### YTD Calls For Service - 32213



#### **SATURATION RATE**

| November              | BLUE      | GREEN   | EXPO      | RED       | GOLD      | ORG     | TOTAL     |
|-----------------------|-----------|---------|-----------|-----------|-----------|---------|-----------|
| Ridership             | 1,998,231 | 852,752 | 1,302,590 | 3,794,191 | 1,396,425 | 643,061 | 9,987,250 |
| Contacts              | 78,193    | 88,213  | 33,545    | 174,972   | 105,081   | 38,630  | 518,634   |
| %Passengers Inspected | 3.91%     | 10.34%  | 2.58%     | 4.61%     | 7.53%     | 6.01%   | 5.19%     |
| Boardings             | 0         | 0       | 0         | 0         | 0         | 0       | 0         |
| Rides                 | 273       | 223     | 154       | 807       | 432       | 0       | 1,889     |
| Fare Warnings         | 0