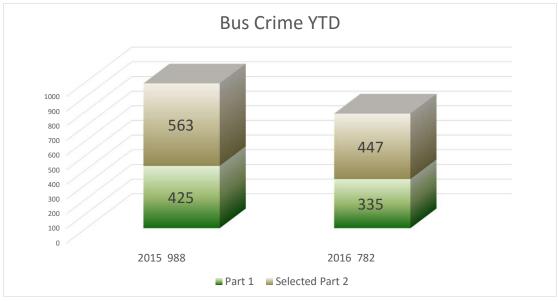

### **NOVEMBER 2016:**

| Total Bus Crime      | Down | -21.4%  | from last year |
|----------------------|------|---------|----------------|
| Bus Sel Part 2 Crime | Down | -20.3%  | from last year |
| Bus i are i crime    | Down | -22.070 | nom last year  |

#### **TRANSIT POLICING DIVISION - 2016**

Rail Part 1 Crime
DOWN -9.3%
from last year
Rail Part 2 Crime
UP 2.9%
from last year
Total Rail Crime
DOWN -3.8%
from last year

Bus Part 1 Crime

Down -21.2%
from last year

Bus Part 2 Crime

DOWN -20.6%
from last year

Total Bus Crime

DOWN -20.9%
from last year

Union Station Part 1 Crime
DOWN -44.2%
from last year
Union Station Part 2 Crime
DOWN -77.6%
from last year
Total Union Station Crime
DOWN -64.1%
from last year