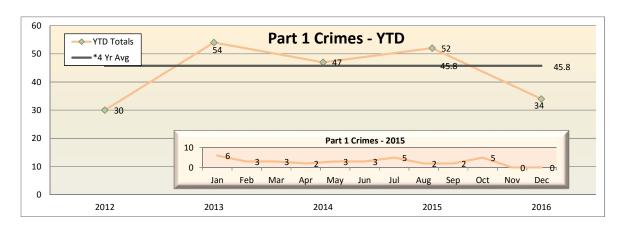

### BLUE LINE

Station

Pico Grand

7th/Metro

San Pedro

Vernon

Slauson

**Florence** 

Firestone 103rd St

Compton

Artesia

Del Amo

Wardlow

Washington 1

Willowbrook 5

Part 1 Crimes per Station

0

0

1

1

Sep

YTD

14

3

12

17 18

10

30

17

18 29

11

| REPORTED CRIME          |     |     |  |  |  |  |  |  |  |
|-------------------------|-----|-----|--|--|--|--|--|--|--|
| PART 1 CRIMES           | Sep | YTD |  |  |  |  |  |  |  |
| Homicide                | 0   | 1   |  |  |  |  |  |  |  |
| Rape                    | 0   | 0   |  |  |  |  |  |  |  |
| Robbery                 | 9   | 79  |  |  |  |  |  |  |  |
| Agg Assault             | 3   | 43  |  |  |  |  |  |  |  |
| Agg Assault on Op       | 0   | 0   |  |  |  |  |  |  |  |
| Burglary                | 0   | 0   |  |  |  |  |  |  |  |
| Grand Theft             | 8   | 48  |  |  |  |  |  |  |  |
| Petty Theft             | 5   | 50  |  |  |  |  |  |  |  |
| Motor Vehicle Theft     | 2   | 17  |  |  |  |  |  |  |  |
| Burg/Theft From Vehicle | 1   | 20  |  |  |  |  |  |  |  |
| Arson                   | 0   | 0   |  |  |  |  |  |  |  |
| SUB-TOTAL               | 28  | 258 |  |  |  |  |  |  |  |
| Selected Part 2 Crimes  |     |     |  |  |  |  |  |  |  |
| Battery                 | 5   | 56  |  |  |  |  |  |  |  |
| Battery Rail Operator   | 0   | 0   |  |  |  |  |  |  |  |
| Sex Offenses            | 2   | 13  |  |  |  |  |  |  |  |
| Weapons                 | 2   | 28  |  |  |  |  |  |  |  |
| Narcotics               | 7   | 75  |  |  |  |  |  |  |  |
| Trespassing             | 0   | 56  |  |  |  |  |  |  |  |
| Vandalism               | 7   | 44  |  |  |  |  |  |  |  |
| SUB-TOTAL               | 23  | 272 |  |  |  |  |  |  |  |
| TOTAL                   | 51  | 530 |  |  |  |  |  |  |  |
|                         |     |     |  |  |  |  |  |  |  |