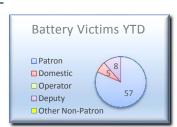

|
| Arson                   | 0   | 0   |  |  |  |  |  |  |  |
| SUB-TOTAL               | 21  | 314 |  |  |  |  |  |  |  |
| Selected Part 2 Crimes  |     |     |  |  |  |  |  |  |  |
| Battery                 | 8   | 70  |  |  |  |  |  |  |  |
| Battery Rail Operator   | 0   | 0   |  |  |  |  |  |  |  |
| Sex Offenses            | 2   | 16  |  |  |  |  |  |  |  |
| Weapons                 | 2   | 33  |  |  |  |  |  |  |  |
| Narcotics               | 11  | 97  |  |  |  |  |  |  |  |
| Trespassing             | 1   | 57  |  |  |  |  |  |  |  |
| Vandalism               | 3   | 51  |  |  |  |  |  |  |  |
| SUB-TOTAL               | 27  | 324 |  |  |  |  |  |  |  |
| TOTAL                   | 48  | 638 |  |  |  |  |  |  |  |
|                         |     |     |  |  |  |  |  |  |  |





| 450 m |              |           |             |                |             |       |
|-------|--------------|-----------|-------------|----------------|-------------|-------|
|       | → YTD Totals |           | Р           | art 1 Crimes - | - YTD       |       |
| 400   | *5 Yr Avg    |           |             |                |             |       |
| 350   |              | 366       | 387         | 332            | 340         | 345.0 |
| 300   |              | 330       |             |                |             | 314   |
| 250   | 300          |           |             |                |             |       |
| 200   |              |           |             |                |             |       |
| 150   |              | 50        | Part 1      | Crimes - 2015  |