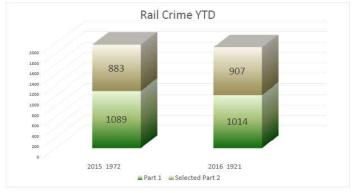

### **SEPTEMBER 2016:**

Rall Part 1 Crime
DOWN -9.3%
from last year
Rall Part 2 Crime
UP 2.9%
from last year
Total Rall Crime
DOWN -3.8%
from last year

Union Station Part 1 Crime DOWN -44.2% from last year Union Station Part 2 Crime DOWN -77.6% from last year Total Union Station Crime DOWN -64.1% from last year

### **OCTOBER 2016:**

Rail Part 1 Crime
DOWN -6.9%
from last year
Rail Part 2 Crime
UP 2.7%
from last year
Total Rail Crime
DOWN -2.6%
from last year

Union Station Part 1 Crime
DOWN 34.6%
from last year
Union Station Part 2 Crime
DOWN -74.4%
from last year
Total Union Station Crime
DOWN -88.5%
from last year