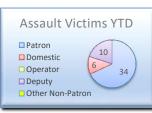

0   |  |  |  |  |  |  |  |  |
| SUB-TOTAL               | 36  | 293 |  |  |  |  |  |  |  |  |
| Selected Part 2 Crimes  |     |     |  |  |  |  |  |  |  |  |
| Battery                 | 6   | 62  |  |  |  |  |  |  |  |  |
| Battery Rail Operator   | 0   | 0   |  |  |  |  |  |  |  |  |
| Sex Offenses            | 1   | 14  |  |  |  |  |  |  |  |  |
| Weapons                 | 3   | 31  |  |  |  |  |  |  |  |  |
| Narcotics               | 11  | 86  |  |  |  |  |  |  |  |  |
| Trespassing             | 0   | 56  |  |  |  |  |  |  |  |  |
| Vandalism               | 4   | 48  |  |  |  |  |  |  |  |  |
| SUB-TOTAL               | 25  | 297 |  |  |  |  |  |  |  |  |
| TOTAL                   | 61  | 590 |  |  |  |  |  |  |  |  |
| - <del> </del>          |     |     |  |  |  |  |  |  |  |  |





| or 6 34        | Washington   | 1  | 4   |
|----------------|--------------|----|-----|
| 34             | Vernon       | 0  | 7   |
| on-Patron      | Slauson      | 2  | 14  |
|                | Florence     | 3  | 20  |
|                | Firestone    | 1  | 19  |
|                | 103rd St     | 0  | 10  |
|                | Willowbrook  | 5  | 35  |
|                | Compton      | 2  | 19  |
|                | Artesia      | 3  | 21  |
| ry Victims YTD | Del Amo      | 4  | 33  |
| ,              | Wardlow      | 2  | 13  |
|                | Willow       | 4  | 16  |
| tic 8          | PCH          | 1  | 23  |
| or (49)        | Anaheim      | 0  | 10  |
| Non-Patron     | 5th St       | 2  | 5   |
| ton rucron     | 1st St       | 0  | 1   |
|                | Transit Mall