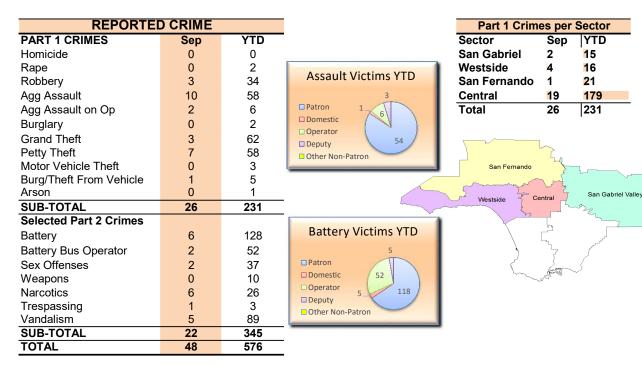

| North Bus         | Jan | Feb | Mar | Apr | May | Jun | Jul | Aug | Sep | Oct | Nov | Dec | YTD |
|-------------------|-----|-----|-----|-----|-----|-----|-----|-----|-----|-----|-----|-----|-----|
| Homicide          | 0   | 0   | 0   | 0   | 0   | 0   | 0   | 0   | 0   | 0   | 0   | 0   | 0   |
| Rape              | 0   | 0   | 0   | 0   | 0   | 2   | 0   | 0   | 0   | 0   | 0   | 0   | 2   |
| Robbery           | 6   | 5   | 3   | 1   | 5   | 1   | 7   | 3   | 3   | 0   | 0   | 0   | 34  |
| Agg Assault       | 6   | 7   | 5   | 8   | 5   | 9   | 3   | 5   | 10  | 0   | 0   | 0   | 58  |
| Agg Assault on Op | 0   | 1   | 1   | 0   | 0   | 1   | 0   | 1   | 2   | 0   | 0   | 0   | 6   |
| Burglary          | 0   | 0   | 2   | 0   | 0   | 0   | 0   | 0   | 0   | 0   | 0   | 0   | 2   |
| Grand Theft       | 14  | 9   | 6   | 9   | 5   | 7   | 8   | 1   | 3   | 0   | 0   | 0   | 62  |
| Petty Theft       | 5   | 11  | 10  | 5   | 4   | 6   | 7   | 3   | 7   | 0   | 0   | 0   | 58  |
| GTA               | 0   | 1   | 0   | 0   | 0   | 1   | 0   | 1   | 0   | 0   | 0   | 0   | 3   |
| BTFV              | 0   | 1   | 3   | 0   | 0   | 0   | 0   | 0   | 1   | 0   | 0   | 0   | 5   |
| Arson             | 0   | 0   | 1   | 0   | 0   | 0   | 0   | 0   | 0   | 0   | 0   | 0   | 1   |
| Total             | 31  | 35  | 31  | 23  | 19  | 27  | 25  | 14  | 26  | 0   | 0   | 0   | 231 |