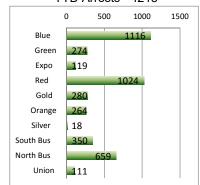

| 27.9 🏠    | 25.0      | 25.3      | 24.6      |  |  |  |  |  |
| Ехро                                   | 13.5 🔱    | 15.1      | 13.0      | 20.1      |  |  |  |  |  |
| Red                                    | 5.1 🔱     | 5.3       | 4.7       | 4.5       |  |  |  |  |  |
| Gold                                   | 5.7 棏     | 12.1      | 5.4       | 6.4       |  |  |  |  |  |
| Orange                                 | 7.5 棏     | 7.6       | 7.6       | 6.8       |  |  |  |  |  |
| Silver                                 | 2.1       | 2.7       | 3.1       | 1.3       |  |  |  |  |  |
| Bus                                    | 1.5 👢     | 1.7       | 1.7       | 1.4       |  |  |  |  |  |

Arrow indicates an increase or decrease from last year.

Oct Arrests - 371



YTD Arrests - 4215



Oct Citations - 3670



YTD Citations - 46025



Oct Calls For Service - 3118



YTD Calls For Service - 28978



### **SATURATION RATE**

| October               | BLUE      | GREEN   | EXPO      | RED       | GOLD      | ORG     | TOTAL      |
|-----------------------|-----------|---------|-----------|-----------|-----------|---------|------------|
| Ridership             | 2,067,748 | 890,604 | 1,209,744 | 3,840,548 | 1,429,208 | 687,122 | 10,124,974 |
| Contacts              | 67,750    | 112,613 | 40,245    | 210,852   | 107,122   | 58,683  | 597,265    |
| %Passengers Inspected | 3.28%     | 12.64%  | 3.33%     | 5.49%     | 7.50%     | 8.54%   | 5.90%      |
| Boardings             | 0         | 0       | 0         | 0         | 0         | 0       | 0          |
| Rides