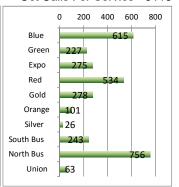

### BLUE LINE

Station

Pico Grand

7th/Metro

San Pedro

Vernon

Slauson

**Florence** 

Firestone 103rd St

Compton

Artesia

Del Amo

Wardlow

Washington 1

Willowbrook 5

Part 1 Crimes per Station

0

0

1

1

Sep

YTD

14

3

12

17 18

10

30

17

18 29

11

| REPORTED CRIME          |     |     |  |  |  |  |  |  |  |
|-------------------------|-----|-----|--|--|--|--|--|--|--|
| PART 1 CRIMES           | Sep | YTD |  |  |  |  |  |  |  |
| Homicide                | 0   | 1   |  |  |  |  |  |  |  |
| Rape                    | 0   | 0   |  |  |  |  |  |  |  |
| Robbery                 | 9   | 79  |  |  |  |  |  |  |  |
| Agg Assault             | 3   | 43  |  |  |  |  |  |  |  |
| Agg Assault on Op       | 0   | 0   |  |  |  |  |  |  |  |
| Burglary                | 0   | 0   |  |  |  |  |  |  |  |
| Grand Theft             | 8   | 48  |  |  |  |  |  |  |  |
| Petty Theft             | 5   | 50  |  |  |  |  |  |  |  |
| Motor Vehicle Theft     | 2   | 17  |  |  |  |  |  |  |  |
| Burg/Theft From Vehicle | 1   | 20  |  |  |  |  |  |  |  |
| Arson                   | 0   | 0   |  |  |  |  |  |  |  |
| SUB-TOTAL               | 28  | 258 |  |  |  |  |  |  |  |
| Selected Part 2 Crimes  |     |     |  |  |  |  |  |  |  |
| Battery                 | 5   | 56  |  |  |  |  |  |  |  |
| Battery Rail Operator   | 0   | 0   |  |  |  |  |  |  |  |
| Sex Offenses            | 2   | 13  |  |  |  |  |  |  |  |
| Weapons                 | 2   | 28  |  |  |  |  |  |  |  |
| Narcotics               | 7   | 75  |  |  |  |  |  |  |  |
| Trespassing             | 0   | 56  |  |  |  |  |  |  |  |
| Vandalism               | 7   | 44  |  |  |  |  |  |  |  |
| SUB-TOTAL               | 23  | 272 |  |  |  |  |  |  |  |
| TOTAL                   | 51  | 530 |  |  |  |  |  |  |  |
|                         |     |     |  |  |  |  |  |  |  |