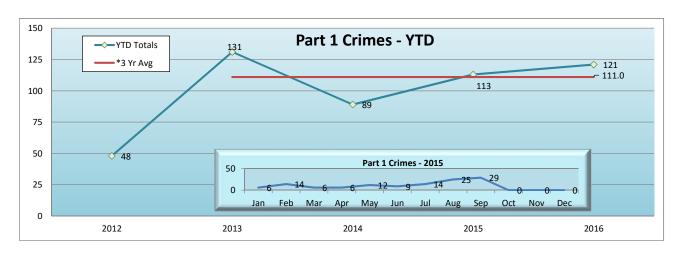

| Expo Line         | Jan | Feb | Mar | Apr | May | Jun | Jul | Aug | Sep | Oct | Nov | Dec | YTD |
|-------------------|-----|-----|-----|-----|-----|-----|-----|-----|-----|-----|-----|-----|-----|
| Homicide          | 0   | 0   | 0   | 0   | 0   | 0   | 0   | 0   | 0   | 0   | 0   | 0   | 0   |
| Rape              | 0   | 0   | 0   | 0   | 0   | 0   | 0   | 0   | 0   | 0   | 0   | 0   | 0   |
| Robbery           | 0   | 6   | 3   | 2   | 6   | 3   | 4   | 3   | 4   | 0   | 0   | 0   | 31  |
| Agg Assault       | 0   | 2   | 1   | 2   | 1   | 1   | 4   | 2   | 0   | 0   | 0   | 0   | 13  |
| Agg Assault on Op | 0   | 0   | 0   | 0   | 0   | 0   | 0   | 0   | 0   | 0   | 0   | 0   | 0   |
| Burglary          | 0   | 0   | 0   | 0   | 0   | 0   | 0   | 0   | 0   | 0   | 0   | 0   | 0   |
| Grand Theft       | 4   | 6   | 0   | 2   | 3   | 0   | 2   | 3   | 6   | 0   | 0   | 0   | 26  |
| Petty Theft       | 2   | 0   | 0   | 0   | 2   | 5   | 4   | 16  | 18  | 0   | 0   | 0   | 47  |
| GTA               | 0   | 0   | 1   | 0   | 0   | 0   | 0   | 0   | 1   | 0   | 0   | 0   | 2   |
| BTFV              | 0   | 0   | 1   | 0   | 0   | 0   | 0   | 1   | 0   | 0   | 0   | 0   | 2   |
| Arson             | 0   | 0   | 0   | 0   | 0   | 0   | 0   | 0   | 0   | 0   | 0   | 0   | 0   |
| Total             | 6   | 14  | 6   | 6   | 12  | 9   | 14  | 25  | 29  | 0   | 0   | 0   | 121 |

### Blue Line Highlights

The Blue Line had 21 less part 1 crimes, which is a 8% decrease from the same period last year.

Part 1 crimes per 1,000,000 riders were down from the same period last year.

2016