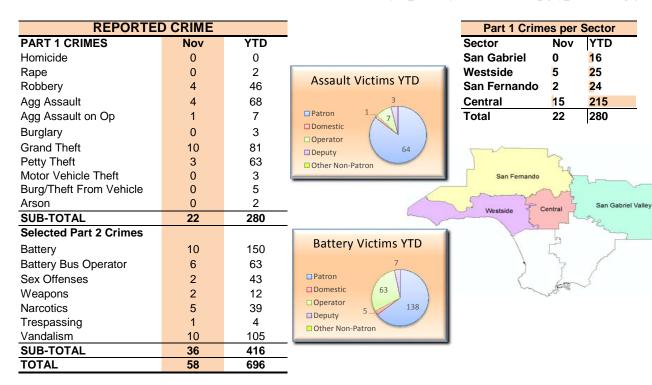

### BLUE LINE

Station

Pico Grand

7th/Metro

San Pedro

Vernon

Slauson

**Florence** 

Firestone 103rd St

Compton

Artesia

Del Amo

Wardlow

Washington 1

Willowbrook 5

Part 1 Crimes per Station

0

0

1

1

Sep

YTD

14

3

12

17 18

10

30

17

18 29

11

| REPORTED CRIME          |     |     |  |  |  |  |  |  |  |
|-------------------------|-----|-----|--|--|--|--|--|--|--|
| PART 1 CRIMES           | Sep | YTD |  |  |  |  |  |  |  |
| Homicide                | 0   | 1   |  |  |  |  |  |  |  |
| Rape                    | 0   | 0   |  |  |  |  |  |  |  |
| Robbery                 | 9   | 79  |  |  |  |  |  |  |  |
| Agg Assault             | 3   | 43  |  |  |  |  |  |  |  |
| Agg Assault on Op       | 0   | 0   |  |  |  |  |  |  |  |
| Burglary                | 0   | 0   |  |  |  |  |  |  |  |
| Grand Theft             | 8   | 48  |  |  |  |  |  |  |  |
| Petty Theft             | 5   | 50  |  |  |  |  |  |  |  |
| Motor Vehicle Theft     | 2   | 17  |  |  |  |  |  |  |  |
| Burg/Theft From Vehicle | 1   | 20  |  |  |  |  |  |  |  |
| Arson                   | 0   | 0   |  |  |  |  |  |  |  |
| SUB-TOTAL               | 28  | 258 |  |  |  |  |  |  |  |
| Selected Part 2 Crimes  |     |     |  |  |  |  |  |  |  |
| Battery                 | 5   | 56  |  |  |  |  |  |  |  |
| Battery Rail Operator   | 0   | 0   |  |  |  |  |  |  |  |
| Sex Offenses            | 2   | 13  |  |  |  |  |  |  |  |
| Weapons                 | 2   | 28  |  |  |  |  |  |  |  |
| Narcotics               | 7   | 75  |  |  |  |  |  |  |  |
| Trespassing             | 0   | 56  |  |  |  |  |  |  |  |
| Vandalism               | 7   | 44  |  |  |  |  |  |  |  |
| SUB-TOTAL               | 23  | 272 |  |  |  |  |  |  |  |
| TOTAL                   | 51  | 530 |  |  |  |  |  |  |  |
|                         |     |     |  |  |  |  |  |  |  |