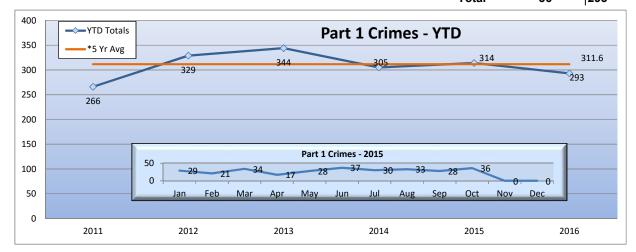

350

300

250

200

150

100

50

0

→ YTD Totals

234

2011

\*5 Yr Avg

**Part** 

Part 1 Crime

2014

Feb Mar Apr May Jun

2013

| Patron Patron                              | Wardlow Willow PCH Anaheim 5th St 1st St Transit Mall Pacific Rail Yard Total | 0<br>0<br>3<br>3<br>1<br>0<br>0<br>0<br>0 | 11<br>13<br>22<br>10<br>3<br>1<br>8<br>2<br>0 |
|--------------------------------------------|-------------------------------------------------------------------------------|-------------------------------------------|-----------------------------------------------|
| 1 Crimes - Y                               | <b>TD</b>                                                                     | ,                                         | 275.0<br>258                                  |
| es - <b>2015</b><br>37 30 34<br>Jul Aug Se | 28<br>p Oct Nov                                                               | Dec                                       |                                               |

2015

50

276

2012

| ARRESTS     |     |       |  |  |  |  |  |  |  |  |
|-------------|-----|-------|--|--|--|--|--|--|--|--|
| Туре        | Sep | YTD   |  |  |  |  |  |  |  |  |
| Felony      | 19  | 258   |  |  |  |  |  |  |  |  |
| Misdemeanor | 55  | 755   |  |  |  |  |  |  |  |  |
| TOTAL       | 74  | 1,013 |  |  |  |  |  |  |  |  |