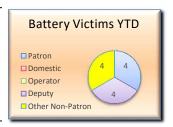

| 0     | 1  |  |  |  |  |  |  |  |  |  |
| SUB-TOTAL               | 2     | 29 |  |  |  |  |  |  |  |  |  |
| Selected Part 2 Crimes  |       |    |  |  |  |  |  |  |  |  |  |
| Battery                 | 2     | 12 |  |  |  |  |  |  |  |  |  |
| Battery Bus Operator    | 0     | 0  |  |  |  |  |  |  |  |  |  |
| Sex Offenses            | 0     | 1  |  |  |  |  |  |  |  |  |  |
| Weapons                 | 0     | 0  |  |  |  |  |  |  |  |  |  |
| Narcotics               | 0     | 0  |  |  |  |  |  |  |  |  |  |
| Trespassing             | 0     | 0  |  |  |  |  |  |  |  |  |  |
| Vandalism               | 0     | 4  |  |  |  |  |  |  |  |  |  |
| SUB-TOTAL               | 2     | 17 |  |  |  |  |  |  |  |  |  |
| TOTAL                   | 4     | 46 |  |  |  |  |  |  |  |  |  |





| Part 1 Crimes at Union Station |     |     |  |  |  |  |  |  |  |  |
|--------------------------------|-----|-----|--|--|--|--|--|--|--|--|
| Side                           | Sep | YTD |  |  |  |  |  |  |  |  |
| Westside                       | 2   | 26  |  |  |  |  |  |  |  |  |
| Eastside                       | 0   | 3   |  |  |  |  |  |  |  |  |
| Total                          | 2   | 29  |  |  |  |  |  |  |  |  |



| ARRESTS     |     |     |  |  |  |  |  |  |  |  |
|-------------|-----|-----|--|--|--|--|--|--|--|--|
| Туре        | Sep | YTD |  |  |  |  |  |  |  |  |
| Felony      | 0   | 23  |  |  |  |  |  |  |  |  |
| Misdemeanor | 9   | 82  |  |  |  |  |  |  |  |  |
| TOTAL       | 9   | 105 |  |  |  |  |  |  |  |  |

| CITATIONS              |     |     |  |  |  |  |  |  |