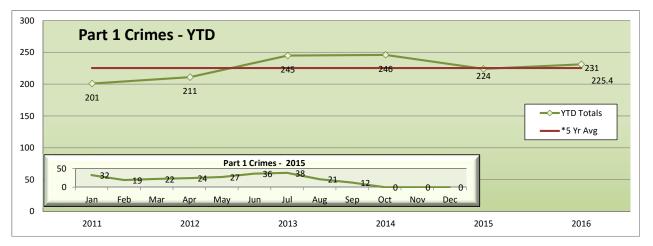

350

300

250

200

150

100

50

0

→ YTD Totals

234

2011

\*5 Yr Avg

**Part** 

Part 1 Crime

2014

Feb Mar Apr May Jun

2013

| Patron Patron                              | Wardlow Willow PCH Anaheim 5th St 1st St Transit Mall Pacific Rail Yard Total | 0<br>0<br>3<br>3<br>1<br>0<br>0<br>0<br>0 | 11<br>13<br>22<br>10<br>3<br>1<br>8<br>2<br>0 |
|--------------------------------------------|-------------------------------------------------------------------------------|-------------------------------------------|-----------------------------------------------|
| 1 Crimes - Y                               | <b>TD</b>                                                                     | ,                                         | 275.0<br>258                                  |
| es - <b>2015</b><br>37 30 34<br>Jul Aug Se | 28<br>p Oct Nov                                                               | Dec                                       |                                               |

2015

50

276

2012

| ARRESTS     |     |       |  |  |  |  |  |  |  |  |
|-------------|-----|-------|--|--|--|--|--|--|--|--|
| Туре        | Sep | YTD   |  |  |  |  |  |  |  |  |
| Felony      | 19  | 258   |  |  |  |  |  |  |  |  |
| Misdemeanor | 55  | 755   |  |  |  |  |  |  |  |  |
| TOTAL       | 74  | 1,013 |  |  |  |  |  |  |  |  |