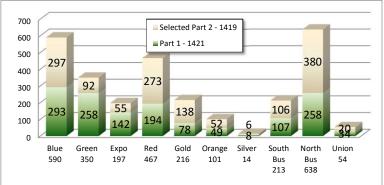

#### YTD Crimes - 2540

Part 1 Crimes per 1,000,000 Riders

|        | 1 art 1 Grimes per 1,000,000 1 tidele |           |           |           |  |  |  |  |  |  |  |  |  |
|--------|---------------------------------------|-----------|-----------|-----------|--|--|--|--|--|--|--|--|--|
|        | 2016                                  | 2015      | 2014      | 2013      |  |  |  |  |  |  |  |  |  |
|        | Jan - Sep                             | Jan - Sep | Jan - Sep | Jan - Sep |  |  |  |  |  |  |  |  |  |
| Blue   | 13.6 🔱                                | 14.9      | 13.3      | 14.8      |  |  |  |  |  |  |  |  |  |
| Green  | 27.6 🏠                                | 24.8      | 25.2      | 24.4      |  |  |  |  |  |  |  |  |  |
| Expo   | 13.0 🔱                                | 15.5      | 12.2      | 20.5      |  |  |  |  |  |  |  |  |  |
| Red    | 5.0 🔱                                 | 5.4       | 4.6       | 4.7       |  |  |  |  |  |  |  |  |  |
| Gold   | 5.7 棏                                 | 12.1      | 5.1       | 6.9       |  |  |  |  |  |  |  |  |  |
| Orange | 6.5 🔱                                 | 7.7       | 7.6       | 6.4       |  |  |  |  |  |  |  |  |  |
| Silver | 2.3                                   | 2.2       | 3.2       | 1.1       |  |  |  |  |  |  |  |  |  |
| Bus    | 1.5 👢                                 | 1.7       | 1.7       | 1.4       |  |  |  |  |  |  |  |  |  |