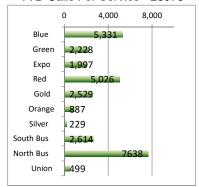

| FARE ENFORCEMENT       |           |            |  |
|------------------------|-----------|------------|--|
|                        | Sep       | YTD        |  |
| Ridership              | 2,065,083 | 18,914,430 |  |
| Contacts               | 98,853    | 1,251,999  |  |
| % of Patrons Inspected | 4.79      | 6.62       |  |
| Boardings              | 0         | 0          |  |
| Ride                   | 0         | 701        |  |
| Fare Warning           | 0         | 0          |  |