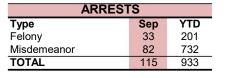

2015

50

276

2012

| ARRESTS     |     |       |  |  |  |  |  |  |  |  |
|-------------|-----|-------|--|--|--|--|--|--|--|--|
| Туре        | Sep | YTD   |  |  |  |  |  |  |  |  |
| Felony      | 19  | 258   |  |  |  |  |  |  |  |  |
| Misdemeanor | 55  | 755   |  |  |  |  |  |  |  |  |
| TOTAL       | 74  | 1,013 |  |  |  |  |  |  |  |  |