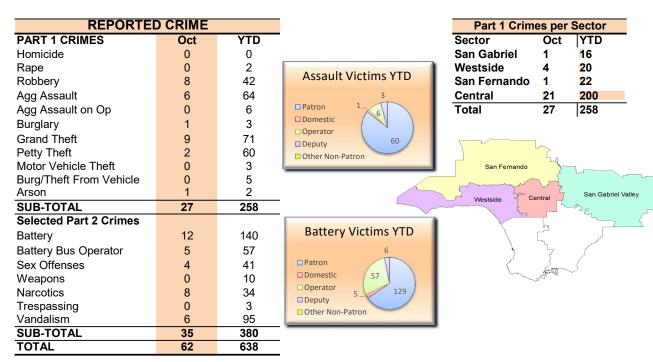

rime | es - YTD      |        |                     |
|-----|--------------|-----|--------------|---------------|--------|---------------------|
| 125 | *5 Yr Avg    |     |              | 130           | 124    |                     |
| 100 |              | 110 | 96           |               |        | 107<br>105.2        |
| 75  | 60           |     |              |               |        |                     |
| 50  | , 55         |     | 30           | Part 1 Crimes | - 2015 | 1                   |
| 30  |              |     | 30           | -15           | -14    |                     |
| 25  |              |     | 0 15 10      | r Apr May Jun | 9 8 14 | 11<br>0 Oct Nov Dec |

<sup>\*5</sup> yr average is based on the average of part 1 crimes from 2011 - 2015.

### North Bus Patrol



| ARRESTS     |     |     |  |
|-------------|-----|-----|--|
| Туре        | Oct | YTD |  |
| Felony      | 9   | 118 |  |
| Misdemeanor | 40  | 541 |  |
| TOTAL       | 49  | 659 |  |

| CITATIONS              |     |        |  |  |
|------------------------|-----|--------|--|--|
| Туре                   | Oct | YTD    |  |  |
| Fare Evasion Citations | 7   | 290    |  |  |
| Other Citations        | 7   | 158    |  |  |
| Vehicle Code Citations | 706 | 10,001 |  |  |
| TOTAL                  | 720 | 10,449 |  |  |

| CALLS FOR SERVICE |       |      |       |      |
|-------------------|-------|------|-------|------|
| TYPE              | Oct   |      | Y1    | TD   |
|                   | Total | Avg  | Total | Avg  |
| Emergency         | 35    | 8.4  | 412   | 8.4  |
| Priority