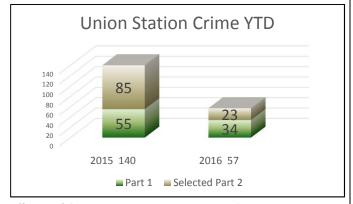

### **SEPTEMBER 2016:**

Rall Part 1 Crime
DOWN -9.3%
from last year
Rall Part 2 Crime
UP 2.9%
from last year
Total Rall Crime
DOWN -3.8%
from last year

Union Station Part 1 Crime DOWN -44.2% from last year Union Station Part 2 Crime DOWN -77.6% from last year Total Union Station Crime DOWN -64.1% from last year

### **OCTOBER 2016:**

Rail Part 1 Crime
DOWN -6.9%
from last year
Rail Part 2 Crime
UP 2.7%
from last year
Total Rail Crime
DOWN -2.6%
from last year

Union Station Part 1 Crime
DOWN 34.6%
from last year
Union Station Part 2 Crime
DOWN -74.4%
from last year
Total Union Station Crime
DOWN -88.5%
from last year

Bus Part 2 Crime

DOWN -20.6%
from last year

Total Bus Crime

DOWN -20.9%
from last year

Union Station Part 1 Crime
DOWN -44.2%
from last year
Union Station Part 2 Crime
DOWN -77.6%
from last year
Total Union Station Crime
DOWN -64.1%
from last year