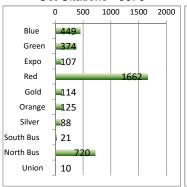

| 25.3      | 24.6      |  |  |  |  |  |
| Ехро                                   | 13.5 🔱    | 15.1      | 13.0      | 20.1      |  |  |  |  |  |
| Red                                    | 5.1 🔱     | 5.3       | 4.7       | 4.5       |  |  |  |  |  |
| Gold                                   | 5.7 棏     | 12.1      | 5.4       | 6.4       |  |  |  |  |  |
| Orange                                 | 7.5 棏     | 7.6       | 7.6       | 6.8       |  |  |  |  |  |
| Silver                                 | 2.1       | 2.7       | 3.1       | 1.3       |  |  |  |  |  |
| Bus                                    | 1.5 👢     | 1.7       | 1.7       | 1.4       |  |  |  |  |  |

Arrow indicates an increase or decrease from last year.

Oct Arrests - 371



YTD Arrests - 4215



Oct Citations - 3670



YTD Citations - 46025



Oct Calls For Service - 3118



YTD Calls For Service - 28978



### **SATURATION RATE**

| October               | BLUE      | GREEN   | EXPO      | RED       | GOLD      | ORG     | TOTAL      |
|-----------------------|-----------|---------|-----------|-----------|-----------|---------|------------|
| Ridership             | 2,067,748 | 890,604 | 1,209,744 | 3,840,548 | 1,429,208 | 687,122 | 10,124,974 |
| Contacts              | 67,750    | 112,613 | 40,245    | 210,852   | 107,122   | 58,683  | 597,265    |
| %Passengers Inspected | 3.28%     | 12.64%  | 3.33%     | 5.49%     | 7.50%     | 8.54%   | 5.90%      |
| Boardings             | 0         | 0       | 0         | 0         | 0         | 0       | 0          |
| Rides                 | 203       | 247