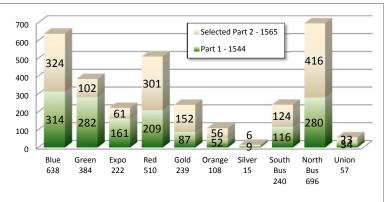

| Total             | Jan | Feb | Mar | Apr | May | Jun | Jul | Aug | Sep | Oct | Nov | Dec | YTD  |
|-------------------|-----|-----|-----|-----|-----|-----|-----|-----|-----|-----|-----|-----|------|
| Homicide          | 0   | 0   | 0   | 1   | 0   | 0   | 0   | 0   | 2   | 0   | 0   | 0   | 3    |
| Rape              | 2   | 1   | 0   | 0   | 0   | 2   | 0   | 0   | 0   | 0   | 0   | 0   | 5    |
| Robbery           | 41  | 30  | 22  | 22  | 36  | 35  | 39  | 38  | 24  | 0   | 0   | 0   | 287  |
| Agg Assault       | 24  | 26  | 21  | 17  | 28  | 26  | 31  | 27  | 27  | 0   | 0   | 0   | 227  |
| Agg Assault on Op | 0   | 1   | 1   | 0   | 1   | 1   | 0   | 2   | 3   | 0   | 0   | 0   | 9    |
| Burglary          | 2   | 1   | 3   | 0   | 0   | 1   | 0   | 0   | 2   | 0   | 0   | 0   | 9    |
| Grand Theft       | 39  | 24  | 26  | 31  | 21  | 24  | 26  | 14  | 24  | 0   | 0   | 0   | 229  |
| Petty Theft       | 27  | 30  | 37  | 32  | 27  | 44  | 31  | 35  | 45  | 0   | 0   | 0   | 308  |
| GTA               | 8   | 6   | 11  | 5   | 5   | 14  | 13  | 6   | 7   | 0   | 0   | 0   | 75   |
| BTFV              | 11  | 7   | 17  | 10  | 7   | 13  | 12  | 7   | 11  | 0   | 0   | 0   | 95   |
| Arson             | 1   | 0   | 1   | 0   | 1   | 1   | 0   | 1   | 0   | 0   | 0   | 0   | 5    |
| Total             | 155 | 126 | 139 | 118 | 126 | 161 | 152 | 130 | 145 | 0   | 0   | 0   | 1252 |