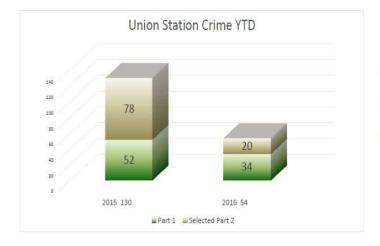

### **SEPTEMBER 2016:**

Rall Part 1 Crime
DOWN -9.3%
from last year
Rall Part 2 Crime
UP 2.9%
from last year
Total Rall Crime
DOWN -3.8%
from last year

Union Station Part 1 Crime DOWN -44.2% from last year Union Station Part 2 Crime DOWN -77.6% from last year Total Union Station Crime DOWN -64.1% from last year

### **OCTOBER 2016:**

Rail Part 1 Crime
DOWN -6.9%
from last year
Rail Part 2 Crime
UP 2.7%
from last year
Total Rail Crime
DOWN -2.6%
from last year

Union Station Part 1 Crime
DOWN 34.6%
from last year
Union Station Part 2 Crime
DOWN -74.4%
from last year
Total Union Station Crime
DOWN -88.5%
from last year