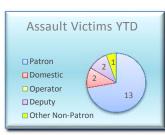

### BLUE LINE

Station

Pico Grand

7th/Metro

San Pedro

Vernon

Slauson

**Florence** 

Firestone 103rd St

Compton

Artesia

Del Amo

Wardlow

Washington 1

Willowbrook 5

Part 1 Crimes per Station

0

0

1

1

Sep

YTD

14

3

12

17 18

10

30

17

18 29

11

| REPORTED CRIME          |     |     |  |  |  |  |  |  |  |
|-------------------------|-----|-----|--|--|--|--|--|--|--|
| PART 1 CRIMES           | Sep | YTD |  |  |  |  |  |  |  |
| Homicide                | 0   | 1   |  |  |  |  |  |  |  |
| Rape                    | 0   | 0   |  |  |  |  |  |  |  |
| Robbery                 | 9   | 79  |  |  |  |  |  |  |  |
| Agg Assault             | 3   | 43  |  |  |  |  |  |  |  |
| Agg Assault on Op       | 0   | 0   |  |  |  |  |  |  |  |
| Burglary                | 0   | 0   |  |  |  |  |  |  |  |
| Grand Theft             | 8   | 48  |  |  |  |  |  |  |  |
| Petty Theft             | 5   | 50  |  |  |  |  |  |  |  |
| Motor Vehicle Theft     | 2   | 17  |  |  |  |  |  |  |  |
| Burg/Theft From Vehicle | 1   | 20  |  |  |  |  |  |  |  |
| Arson                   | 0   | 0   |  |  |  |  |  |  |  |
| SUB-TOTAL               | 28  | 258 |  |  |  |  |  |  |  |
| Selected Part 2 Crimes  |     |     |  |  |  |  |  |  |  |
| Battery                 | 5   | 56  |  |  |  |  |  |  |  |
| Battery Rail Operator   | 0   | 0   |  |  |  |  |  |  |  |
| Sex Offenses            | 2   | 13  |  |  |  |  |  |  |  |
| Weapons                 | 2   | 28  |  |  |  |  |  |  |  |
| Narcotics               | 7   | 75  |  |  |  |  |  |  |  |
| Trespassing             | 0   | 56  |  |  |  |  |  |  |  |
| Vandalism               | 7   | 44  |  |  |  |  |  |  |  |
| SUB-TOTAL               | 23  | 272 |  |  |  |  |  |  |  |
| TOTAL                   | 51  | 530 |  |  |  |  |  |  |  |
|                         |     |     |  |  |  |  |  |  |  |