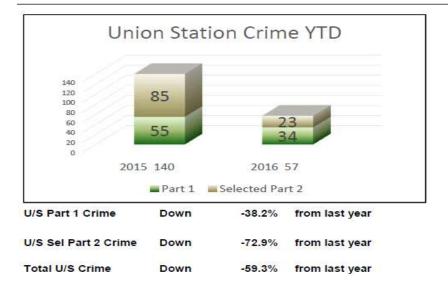

Bus Part 2 Crime

DOWN -20.6%
from last year

Total Bus Crime

DOWN -20.9%
from last year

Union Station Part 1 Crime
DOWN -44.2%
from last year
Union Station Part 2 Crime
DOWN -77.6%
from last year
Total Union Station Crime
DOWN -64.1%
from last year