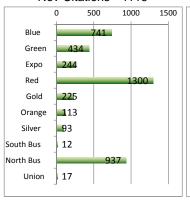

| 14.9              |
| Green  | 27.9 1            | 24.6              | 25.4              | 24.8              |
| Ехро   | 13.6 🔱            | 14.9              | 14.7              | 19.6              |
| Red    | 5.0 🞝             | 5.4               | 4.8               | 4.3               |
| Gold   | 5.8 🔱             | 11.9              | 5.6               | 6.0               |
| Orange | 7.2 👃             | 7.5               | 7.8               | 7.2               |
| Silver | 2.1               | 2.5               | 3.1               | 2.0               |
| Bus    | 1.5 👢             | 1.8               | 1.7               | 1.4               |

#### Nov Arrests - 427



#### YTD Arrests - 4643



#### Nov Citations - 4116

Arrow indicates an increase or decrease from last year.



#### YTD Citations - 50141



#### Nov Calls For Service - 2959



#### YTD Calls For Service - 32213



#### **SATURATION RATE**

| November              | BLUE      | GREEN   | EXPO      | RED       | GOLD      | ORG     | TOTAL     |
|-----------------------|-----------|---------|-----------|-----------|-----------|---------|-----------|
| Ridership             | 1,998,231 | 852,752 | 1,302,590 | 3,794,191 | 1,396,425 | 643,061 | 9,987,250 |
| Contacts              | 78,193    | 88,213  | 33,545    | 174,972   | 105,081   | 38,630  | 518,634   |
| %Passengers Inspected | 3.91%     | 10.34%  | 2.58%     | 4.61%     | 7.53%     | 6.01%   | 5.19%     |
| Boardings             | 0         | 0       | 0         | 0         | 0         | 0       | 0         |
| Rides                 | 273