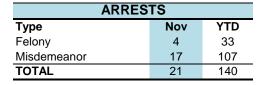

2015

50

276

2012

| ARRESTS     |     |       |  |  |  |  |  |  |  |  |
|-------------|-----|-------|--|--|--|--|--|--|--|--|
| Туре        | Sep | YTD   |  |  |  |  |  |  |  |  |
| Felony      | 19  | 258   |  |  |  |  |  |  |  |  |
| Misdemeanor | 55  | 755   |  |  |  |  |  |  |  |  |
| TOTAL       | 74  | 1,013 |  |  |  |  |  |  |  |  |