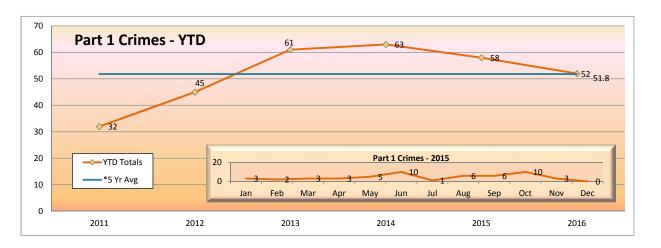

### Blue Line Highlights

The Blue Line had 21 less part 1 crimes, which is a 8% decrease from the same period last year.

Part 1 crimes per 1,000,000 riders were down from the same period last year.

2016