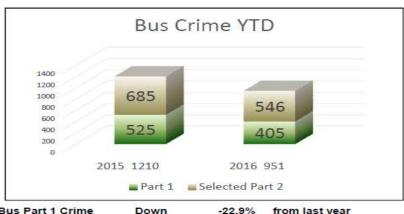

#### **TRANSIT POLICING DIVISION - 2016**

Rail Part 1 Crime
DOWN -9.3%
from last year
Rail Part 2 Crime
UP 2.9%
from last year
Total Rail Crime
DOWN -3.8%
from last year

Bus Part 1 Crime

Down -21.2%
from last year

Bus Part 2 Crime

DOWN -20.6%
from last year

Total Bus Crime

DOWN -20.9%
from last year

Union Station Part 1 Crime
DOWN -44.2%
from last year
Union Station Part 2 Crime
DOWN -77.6%
from last year
Total Union Station Crime
DOWN -64.1%
from last year