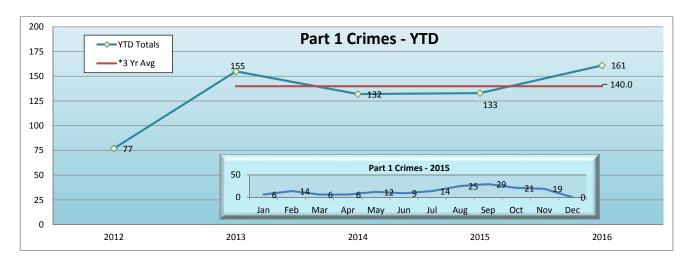

| Expo Line         | Jan | Feb | Mar | Apr | May | Jun | Jul | Aug | Sep | Oct | Nov | Dec | YTD |
|-------------------|-----|-----|-----|-----|-----|-----|-----|-----|-----|-----|-----|-----|-----|
| Homicide          | 0   | 0   | 0   | 0   | 0   | 0   | 0   | 0   | 0   | 0   | 0   | 0   | 0   |
| Rape              | 0   | 0   | 0   | 0   | 0   | 0   | 0   | 0   | 0   | 0   | 0   | 0   | 0   |
| Robbery           | 0   | 6   | 3   | 2   | 6   | 3   | 4   | 3   | 4   | 0   | 0   | 0   | 31  |
| Agg Assault       | 0   | 2   | 1   | 2   | 1   | 1   | 4   | 2   | 0   | 0   | 0   | 0   | 13  |
| Agg Assault on Op | 0   | 0   | 0   | 0   | 0   | 0   | 0   | 0   | 0   | 0   | 0   | 0   | 0   |
| Burglary          | 0   | 0   | 0   | 0   | 0   | 0   | 0   | 0   | 0   | 0   | 0   | 0   | 0   |
| Grand Theft       | 4   | 6   | 0   | 2   | 3   | 0   | 2   | 3   | 6   | 0   | 0   | 0   | 26  |
| Petty Theft       | 2   | 0   | 0   | 0   | 2   | 5   | 4   | 16  | 18  | 0   | 0   | 0   | 47  |
| GTA               | 0   | 0   | 1   | 0   | 0   | 0   | 0   | 0   | 1   | 0   | 0   | 0   | 2   |
| BTFV              | 0   | 0   | 1   | 0   | 0   | 0   | 0   | 1   | 0   | 0   | 0   | 0   | 2   |
| Arson             | 0   | 0   | 0   | 0   | 0   | 0   | 0   | 0   | 0   | 0   | 0   | 0   | 0   |
| Total             | 6   | 14  | 6   | 6   | 12  | 9   | 14  | 25  | 29  | 0   | 0   | 0   | 121 |