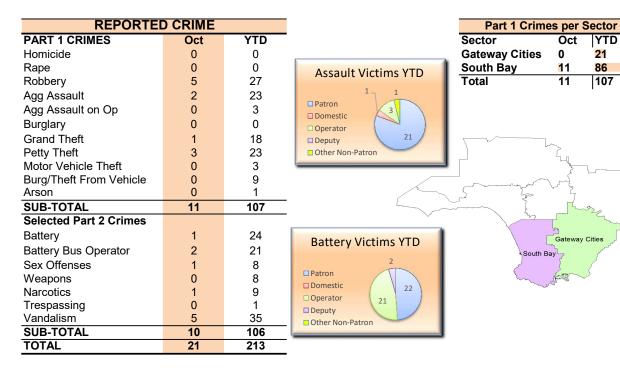

26    | 17.6 | 229   | 17.2 |

| FARE ENFORCEMENT       |         |           |  |  |  |
|------------------------|---------|-----------|--|--|--|
|                        | Oct     | YTD       |  |  |  |
| Ridership              | 382,710 | 3,844,851 |  |  |  |
| Contacts               | 8,518   | 69,156    |  |  |  |
| % of Patrons Inspected | 2.23    | 1.80      |  |  |  |
| Boardings              | 132     | 600       |  |  |  |
| Ride                   | 19      | 19        |  |  |  |
| Fare Warning           | 6       | 35        |  |  |  |

#### Silver Line Highlights

The Silver Line had 2 less part 1 crime, which is a 20% decrease from the same period last year.

Part 1 crimes per 1,000,000 riders were down from the same period last year.

### South Bus Patrol

YTD

21

86

107



| ARRESTS     |     |     |  |
|-------------|-----|-----|--|
| Туре        | Oct | YTD |  |
| Felony      | 2   | 75  |  |
| Misdemeanor | 17  | 275 |  |
| TOTAL       | 19  | 350 |  |

| CITATIONS                |     |     |  |  |
|--------------------------|-----|-----|--|--|
| Туре                     | Oct | YTD |  |  |
| Fare Evasion Citations   | 5   | 127 |  |  |
| Other Citations          | 0   | 29  |  |  |
| 7 Vehicle Code Citations | 16  | 98  |  |  |
| TOTAL                    | 21  | 254 |  |  |

| CALLS FOR SERVICE |       |      |       |      |
|-------------------|-------|------|-------|------|
| TYPE              | Oct   |      | Y-    | ΓD   |
|                   | Total | Avg  | Total | Avg  |
| Emergency         | 11    | 7.8  | 160   | 8.3  |
| Priority          |