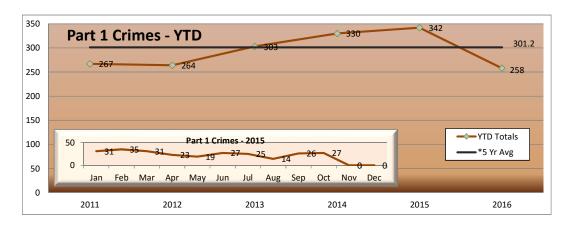

350

300

250

200

150

100

50

0

→ YTD Totals

234

2011

\*5 Yr Avg

**Part** 

Part 1 Crime

2014

Feb Mar Apr May Jun

2013

| Patron Patron                              | Wardlow Willow PCH Anaheim 5th St 1st St Transit Mall Pacific Rail Yard Total | 0<br>0<br>3<br>3<br>1<br>0<br>0<br>0<br>0 | 11<br>13<br>22<br>10<br>3<br>1<br>8<br>2<br>0 |
|--------------------------------------------|-------------------------------------------------------------------------------|-------------------------------------------|-----------------------------------------------|
| 1 Crimes - Y                               | <b>TD</b>                                                                     | ,                                         | 275.0<br>258                                  |
| es - <b>2015</b><br>37 30 34<br>Jul Aug Se | 28<br>p Oct Nov                                                               | Dec                                       |                                               |

2015

50

276

2012

| ARRESTS     |     |       |  |  |  |  |  |  |  |  |
|-------------|-----|-------|--|--|--|--|--|--|--|--|
| Туре        | Sep | YTD   |  |  |  |  |  |  |  |  |
| Felony      | 19  | 258   |  |  |  |  |  |  |  |  |
| Misdemeanor | 55  | 755   |  |  |  |  |  |  |  |  |
| TOTAL       | 74  | 1,013 |  |  |  |  |  |  |  |  |

### Blue Line Highlights

The Blue Line had 21 less part 1 crimes, which is a 8% decrease from the same period last year.

Part 1 crimes per 1,000,000 riders were down from the same period last year.

2016