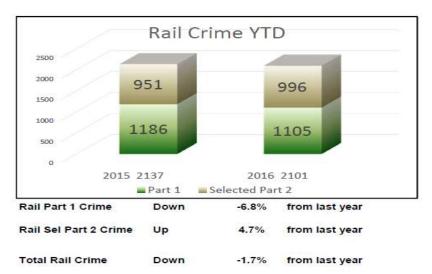

#### **TRANSIT POLICING DIVISION - 2016**

Rail Part 1 Crime
DOWN -9.3%
from last year
Rail Part 2 Crime
UP 2.9%
from last year
Total Rail Crime
DOWN -3.8%
from last year

Bus Part 1 Crime

Down -21.2%
from last year