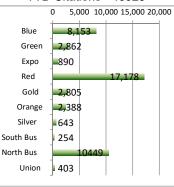

|  |  |  |  |
| Ехро                                   | 13.5 🔱    | 15.1      | 13.0      | 20.1      |  |  |  |  |  |
| Red                                    | 5.1 🔱     | 5.3       | 4.7       | 4.5       |  |  |  |  |  |
| Gold                                   | 5.7 棏     | 12.1      | 5.4       | 6.4       |  |  |  |  |  |
| Orange                                 | 7.5 棏     | 7.6       | 7.6       | 6.8       |  |  |  |  |  |
| Silver                                 | 2.1       | 2.7       | 3.1       | 1.3       |  |  |  |  |  |
| Bus                                    | 1.5 👢     | 1.7       | 1.7       | 1.4       |  |  |  |  |  |

Arrow indicates an increase or decrease from last year.

Oct Arrests - 371



YTD Arrests - 4215



Oct Citations - 3670



YTD Citations - 46025



Oct Calls For Service - 3118



YTD Calls For Service - 28978



### **SATURATION RATE**

| October               | BLUE      | GREEN   | EXPO      | RED       | GOLD      | ORG     | TOTAL      |
|-----------------------|-----------|---------|-----------|-----------|-----------|---------|------------|
| Ridership             | 2,067,748 | 890,604 | 1,209,744 | 3,840,548 | 1,429,208 | 687,122 | 10,124,974 |
| Contacts              | 67,750    | 112,613 | 40,245    | 210,852   | 107,122   | 58,683  | 597,265    |
| %Passengers Inspected | 3.28%     | 12.64%  | 3.33%     | 5.49%     | 7.50%     | 8.54%   | 5.90%      |
| Boardings             | 0         | 0       | 0         | 0         | 0         | 0       | 0          |
| Rides                 | 203       | 247     | 0         | 371