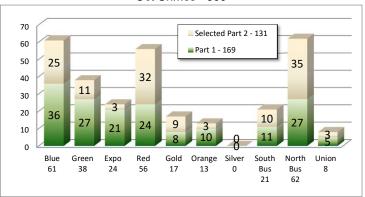

#### Sep Crimes - 276

#### YTD Crimes - 2540

Part 1 Crimes per 1,000,000 Riders

|        | 1 art 1 Grimes per 1,000,000 1 tidele |           |           |           |  |  |  |  |  |  |  |  |  |
|--------|---------------------------------------|-----------|-----------|-----------|--|--|--|--|--|--|--|--|--|
|        | 2016                                  | 2015      | 2014      | 2013      |  |  |  |  |  |  |  |  |  |
|        | Jan - Sep                             | Jan - Sep | Jan - Sep | Jan - Sep |  |  |  |  |  |  |  |  |  |
| Blue   | 13.6 🔱                                | 14.9      | 13.3      | 14.8      |  |  |  |  |  |  |  |  |  |
| Green  | 27.6 🏠                                | 24.8      | 25.2      | 24.4      |  |  |  |  |  |  |  |  |  |
| Expo   | 13.0 🔱                                | 15.5      | 12.2      | 20.5      |  |  |  |  |  |  |  |  |  |
| Red    | 5.0 🔱                                 | 5.4       | 4.6       | 4.7       |  |  |  |  |  |  |  |  |  |
| Gold   | 5.7 棏                                 | 12.1      | 5.1       | 6.9       |  |  |  |  |  |  |  |  |  |
| Orange | 6.5 🔱                                 | 7.7       | 7.6       | 6.4       |  |  |  |  |  |  |  |  |  |
| Silver | 2.3                                   | 2.2       | 3.2       | 1.1       |  |  |  |  |  |  |  |  |  |
| Bus    | 1.5 👢                                 | 1.7       | 1.7       | 1.4       |  |  |  |  |  |  |  |  |  |