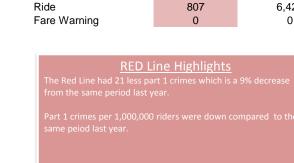

y         | 28    | 5.6  | 304   | 6.0  |  |  |
| Priority          | 238   | 13.7 | 2861  | 15.1 |  |  |
| Routine           | 236   | 21.7 | 2363  | 24.2 |  |  |
| Total             | 502   | 17.0 | 5528  | 18.5 |  |  |

| FARE ENFORCEMENT       |           |            |  |  |  |  |
|------------------------|-----------|------------|--|--|--|--|
|                        | YTD       |            |  |  |  |  |
| Ridership              | 3,794,191 | 41,960,235 |  |  |  |  |
| Contacts               | 174,972   | 2,624,724  |  |  |  |  |
| % of Patrons Inspected | 4.61      | 6.26       |  |  |  |  |
| Boardings              | 0         | 0          |  |  |  |  |
| Ride                   | 807       | 6,426      |  |  |  |  |
| Fare Warning           | 0         | 0          |  |  |  |  |



| 250 |                                        | 1              |                        |               |          |       |
|-----|----------------------------------------|----------------|------------------------|---------------|----------|-------|
|     | <b>─</b> YTD Totals                    |                | Part 1                 | Crimes - YTD  | <b>→</b> |       |
| 200 | *5 Yr Avg                              |                |                        | 216           | 230      | 209   |
|     |                                        |                | 199                    |               |          | 150.0 |
| 150 | —————————————————————————————————————— | 174            |                        | <u> </u>      |          |       |
| 100 | 134