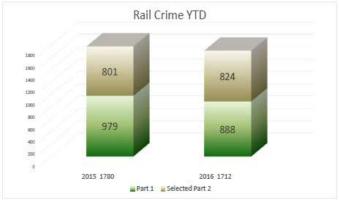

### **SEPTEMBER 2016:**

Rall Part 1 Crime
DOWN -9.3%
from last year
Rall Part 2 Crime
UP 2.9%
from last year
Total Rall Crime
DOWN -3.8%
from last year

Union Station Part 1 Crime DOWN -44.2% from last year Union Station Part 2 Crime DOWN -77.6% from last year Total Union Station Crime DOWN -64.1% from last year

### **OCTOBER 2016:**

Rail Part 1 Crime
DOWN -6.9%
from last year
Rail Part 2 Crime
UP 2.7%
from last year
Total Rail Crime
DOWN -2.6%
from last year

Union Station Part 1 Crime
DOWN 34.6%
from last year
Union Station Part 2 Crime
DOWN -74.4%
from last year
Total Union Station Crime
DOWN -88.5%
from last year