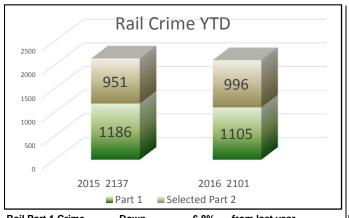

### **SEPTEMBER 2016:**

Rall Part 1 Crime
DOWN -9.3%
from last year
Rall Part 2 Crime
UP 2.9%
from last year
Total Rall Crime
DOWN -3.8%
from last year

Union Station Part 1 Crime DOWN -44.2% from last year Union Station Part 2 Crime DOWN -77.6% from last year Total Union Station Crime DOWN -64.1% from last year

### **OCTOBER 2016:**

Rail Part 1 Crime
DOWN -6.9%
from last year
Rail Part 2 Crime
UP 2.7%
from last year
Total Rail Crime
DOWN -2.6%
from last year

Union Station Part 1 Crime
DOWN 34.6%
from last year
Union Station Part 2 Crime
DOWN -74.4%
from last year
Total Union Station Crime
DOWN -88.5%
from last year

#### **TRANSIT POLICING DIVISION - 2016**

Rail Part 1 Crime
DOWN -9.3%
from last year
Rail Part 2 Crime
UP 2.9%
from last year
Total Rail Crime
DOWN -3.8%
from last year

Bus Part 1 Crime

Down -21.2%
from last year