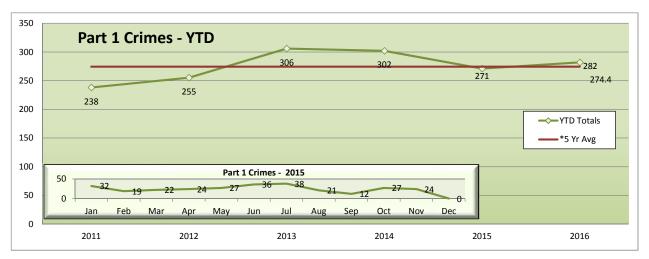

350

300

250

200

150

100

50

0

→ YTD Totals

234

2011

\*5 Yr Avg

**Part** 

Part 1 Crime

2014

Feb Mar Apr May Jun

2013

| Patron Patron                              | Wardlow Willow PCH Anaheim 5th St 1st St Transit Mall Pacific Rail Yard Total | 0<br>0<br>3<br>3<br>1<br>0<br>0<br>0<br>0 | 11<br>13<br>22<br>10<br>3<br>1<br>8<br>2<br>0 |
|--------------------------------------------|-------------------------------------------------------------------------------|-------------------------------------------|-----------------------------------------------|
| 1 Crimes - Y                               | <b>TD</b>                                                                     | ,                                         | 275.0<br>258                                  |
| es - <b>2015</b><br>37 30 34<br>Jul Aug Se | 28<br>p Oct Nov                                                               | Dec                                       |                                               |

2015

50

276

2012

| ARRESTS     |     |       |  |  |  |  |  |  |  |  |
|-------------|-----|-------|--|--|--|--|--|--|--|--|
| Туре        | Sep | YTD   |  |  |  |  |  |  |  |  |
| Felony      | 19  | 258   |  |  |  |  |  |  |  |  |
| Misdemeanor | 55  | 755   |  |  |  |  |  |  |  |  |
| TOTAL       | 74  | 1,013 |  |  |  |  |  |  |  |  |