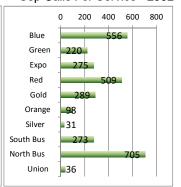

| CALLS FOR SERVICE |         |      |       |      |  |  |  |  |  |  |
|-------------------|---------|------|-------|------|--|--|--|--|--|--|
| TYPE              | Sep YTD |      |       |      |  |  |  |  |  |  |
|                   | Total   | Avg  | Total | Avg  |  |  |  |  |  |  |
| Emergency         | 42      | 4.8  | 407   | 6.0  |  |  |  |  |  |  |
| Priority          | 283     | 11.0 | 2,362 | 13.8 |  |  |  |  |  |  |
| Routine           | 231     | 21.5 | 1,947 | 21.4 |  |  |  |  |  |  |
| Total             | 556     | 14.9 | 4,716 | 16.3 |  |  |  |  |  |  |