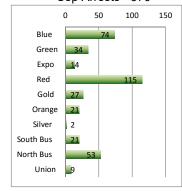

2015

50

276

2012

| ARRESTS     |     |       |  |  |  |  |  |  |  |  |
|-------------|-----|-------|--|--|--|--|--|--|--|--|
| Туре        | Sep | YTD   |  |  |  |  |  |  |  |  |
| Felony      | 19  | 258   |  |  |  |  |  |  |  |  |
| Misdemeanor | 55  | 755   |  |  |  |  |  |  |  |  |
| TOTAL       | 74  | 1,013 |  |  |  |  |  |  |  |  |