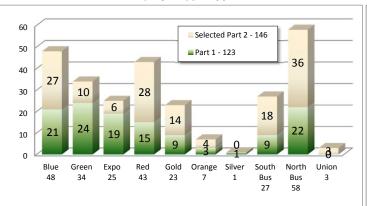

### BLUE LINE

Station

Pico Grand

7th/Metro

San Pedro

Vernon

Slauson

**Florence** 

Firestone 103rd St

Compton

Artesia

Del Amo

Wardlow

Washington 1

Willowbrook 5

Part 1 Crimes per Station

0

0

1

1

Sep

YTD

14

3

12

17 18

10

30

17

18 29

11

| REPORTED CRIME          |     |     |  |  |  |  |  |  |  |
|-------------------------|-----|-----|--|--|--|--|--|--|--|
| PART 1 CRIMES           | Sep | YTD |  |  |  |  |  |  |  |
| Homicide                | 0   | 1   |  |  |  |  |  |  |  |
| Rape                    | 0   | 0   |  |  |  |  |  |  |  |
| Robbery                 | 9   | 79  |  |  |  |  |  |  |  |
| Agg Assault             | 3   | 43  |  |  |  |  |  |  |  |
| Agg Assault on Op       | 0   | 0   |  |  |  |  |  |  |  |
| Burglary                | 0   | 0   |  |  |  |  |  |  |  |
| Grand Theft             | 8   | 48  |  |  |  |  |  |  |  |
| Petty Theft             | 5   | 50  |  |  |  |  |  |  |  |
| Motor Vehicle Theft     | 2   | 17  |  |  |  |  |  |  |  |
| Burg/Theft From Vehicle | 1   | 20  |  |  |  |  |  |  |  |
| Arson                   | 0   | 0   |  |  |  |  |  |  |  |
| SUB-TOTAL               | 28  | 258 |  |  |  |  |  |  |  |
| Selected Part 2 Crimes  |     |     |  |  |  |  |  |  |  |
| Battery                 | 5   | 56  |  |  |  |  |  |  |  |
| Battery Rail Operator   | 0   | 0   |  |  |  |  |  |  |  |
| Sex Offenses            | 2   | 13  |  |  |  |  |  |  |  |
| Weapons                 | 2   | 28  |  |  |  |  |  |  |  |
| Narcotics               | 7   | 75  |  |  |  |  |  |  |  |
| Trespassing             | 0   | 56  |  |  |  |  |  |  |  |
| Vandalism               | 7   | 44  |  |  |  |  |  |  |  |
| SUB-TOTAL               | 23  | 272 |  |  |  |  |  |  |  |
| TOTAL                   | 51  | 530 |  |  |  |  |  |  |  |
|                         |     |     |  |  |  |  |  |  |  |