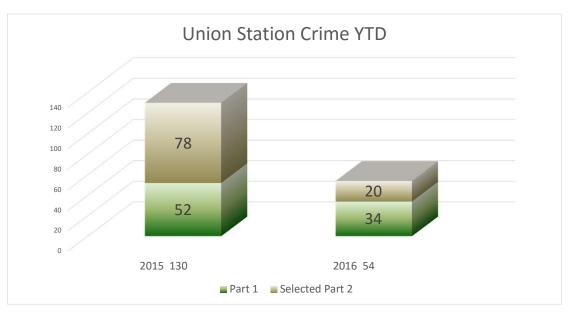

### **SEPTEMBER 2016:**

Rall Part 1 Crime
DOWN -9.3%
from last year
Rall Part 2 Crime
UP 2.9%
from last year
Total Rall Crime
DOWN -3.8%
from last year

Union Station Part 1 Crime DOWN -44.2% from last year Union Station Part 2 Crime DOWN -77.6% from last year Total Union Station Crime DOWN -64.1% from last year

### **OCTOBER 2016:**

Rail Part 1 Crime
DOWN -6.9%
from last year
Rail Part 2 Crime
UP 2.7%
from last year
Total Rail Crime
DOWN -2.6%
from last year

Union Station Part 1 Crime
DOWN 34.6%
from last year
Union Station Part 2 Crime
DOWN -74.4%
from last year
Total Union Station Crime
DOWN -88.5%
from last year

#### **TRANSIT POLICING DIVISION - 2016**

Rail Part 1 Crime
DOWN -9.3%
from last year
Rail Part 2 Crime
UP 2.9%
from last year
Total Rail Crime
DOWN -3.8%
from last year

Bus Part 1 Crime

Down -21.2%
from last year

Bus Part 2 Crime

DOWN -20.6%
from last year

Total Bus Crime

DOWN -20.9%
from last year

Union Station Part 1 Crime
DOWN -44.2%
from last year
Union Station Part 2 Crime
DOWN -77.6%
from last year
Total Union Station Crime
DOWN -64.1%
from last year