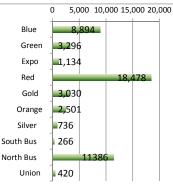

### **SATURATION RATE**

| September             | BLUE      | GREEN   | EXPO      | RED       | GOLD      | ORG     | TOTAL      |
|-----------------------|-----------|---------|-----------|-----------|-----------|---------|------------|
| Ridership             | 2,065,083 | 880,731 | 1,168,242 | 3,859,615 | 1,397,974 | 673,416 | 10,045,061 |
| Contacts              | 98,853    | 151,453 | 62,279    | 234,737   | 118,497   | 64,034  | 729,853    |
| %Passengers Inspected | 4.79%     | 17.20%  | 5.33%     | 6.08%     | 8.48%     | 9.51%   | 7.27%      |
| Boardings             | 0         | 0       | 0         | 0         | 0         | 0       | 0          |
| Rides                 | 0         | 0       | 0         | 0         | 0         | 0       | 0          |
| Fare Warnings         | 0         | 0       | 0         | 0         | 0         | 0       | 0          |

| YTD                   | BLUE       | GREEN     | EXPO      | RED        | GOLD       | ORG       | TOTAL      |
|-----------------------|------------|-----------|-----------|------------|------------|-----------|------------|
| YTD Ridership         | 18,914,430 | 8,372,040 | 9,335,756 | 34,325,496 | 12,284,236 | 5,850,203 | 89,082,161 |
| YTD Contacts*         | 1,251,999  | 1,190,935 | 515,041   | 2,238,900  | 1,228,498  | 623,558   | 7,048,931  |
| %Passengers Inspected | 6.62%      | 14.23%    | 5.52%     | 6.52%      | 10.00%     | 10.66%    | 7.91%      |
| Boardings             | 0          | 0         | 0         | 0          | 0          | 57        | 57         |
| Rides                 | 701        | 46        | 155       | 963        | 0          | 19        | 1,884      |
| Fare Warnings         | 0          | 0         | 0         | 0          | 0          | 5         | 5          |