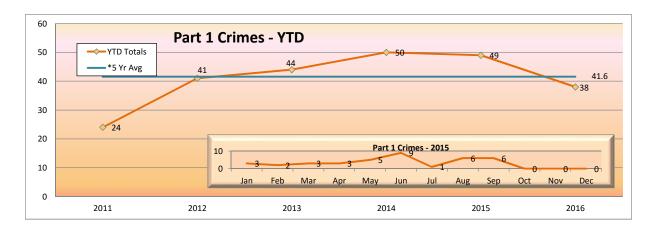

### Part 1 Crimes by Month - Bus

| Orange Line       | Jan | Feb | Mar | Apr | May | Jun | Jul | Aug | Sep | Oct | Nov | Dec | YTD |
|-------------------|-----|-----|-----|-----|-----|-----|-----|-----|-----|-----|-----|-----|-----|
| Homicide          | 0   | 0   | 0   | 0   | 0   | 0   | 0   | 0   | 0   | 0   | 0   | 0   | 0   |
| Rape              | 0   | 0   | 0   | 0   | 0   | 0   | 0   | 0   | 0   | 0   | 0   | 0   | 0   |
| Robbery           | 1   | 0   | 0   | 0   | 1   | 1   | 0   | 0   | 0   | 0   | 0   | 0   | 3   |
| Agg Assault       | 0   | 0   | 1   | 1   | 3   | 3   | 1   | 3   | 0   | 0   | 0   | 0   | 12  |
| Agg Assault on Op | 0   | 0   | 0   | 0   | 0   | 0   | 0   | 0   | 0   | 0   | 0   | 0   | 0   |
| Burglary          | 0   | 0   | 0   | 0   | 0   | 0   | 0   | 0   | 1   | 0   | 0   | 0   | 1   |
| Grand Theft       | 1   | 0   | 0   | 1   | 0   | 0   | 0   | 0   | 0   | 0   | 0   | 0   | 2   |
| Petty Theft       | 1   | 2   | 1   | 0   | 1   | 4   | 0   | 1   | 0   | 0   | 0   | 0   | 10  |
| GTA               | 0   | 0   | 1   | 1   | 0   | 1   | 0   | 1   | 0   | 0   | 0   | 0   | 4   |
| BTFV              | 0   | 0   | 0   | 0   | 0   | 0   | 0   | 1   | 5   | 0   | 0   | 0   | 6   |
| Arson             | 0   | 0   | 0   | 0   | 0   | 0   | 0   | 0   | 0   | 0   | 0   | 0   | 0   |
| Total             | 3   | 2   | 3   | 3   | 5   | 9   | 1   | 6   | 6   | 0   | 0   | 0   | 38  |