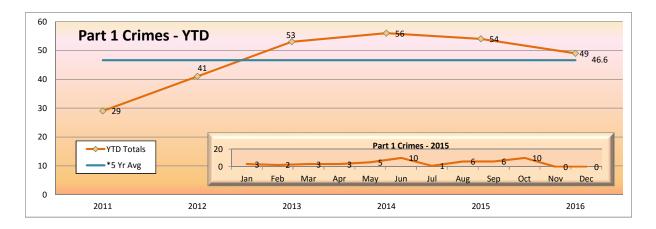

350

300

250

200

150

100

50

0

→ YTD Totals

234

2011

\*5 Yr Avg

**Part** 

Part 1 Crime

2014

Feb Mar Apr May Jun

2013

| Patron Patron                              | Wardlow Willow PCH Anaheim 5th St 1st St Transit Mall Pacific Rail Yard Total | 0<br>0<br>3<br>3<br>1<br>0<br>0<br>0<br>0 | 11<br>13<br>22<br>10<br>3<br>1<br>8<br>2<br>0 |
|--------------------------------------------|-------------------------------------------------------------------------------|-------------------------------------------|-----------------------------------------------|
| 1 Crimes - Y                               | <b>TD</b>                                                                     | ,                                         | 275.0<br>258                                  |
| es - <b>2015</b><br>37 30 34<br>Jul Aug Se | 28<br>p Oct Nov                                                               | Dec                                       |                                               |

2015

50

276

2012

| ARRESTS     |     |       |  |  |  |  |  |  |  |  |
|-------------|-----|-------|--|--|--|--|--|--|--|--|
| Туре        | Sep | YTD   |  |  |  |  |  |  |  |  |
| Felony      | 19  | 258   |  |  |  |  |  |  |  |  |
| Misdemeanor | 55  | 755   |  |  |  |  |  |  |  |  |
| TOTAL       | 74  | 1,013 |  |  |  |  |  |  |  |  |