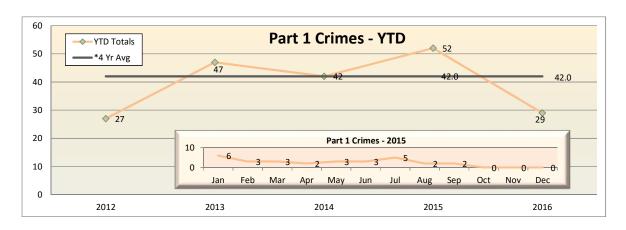

350

300

250

200

150

100

50

0

→ YTD Totals

234

2011

\*5 Yr Avg

**Part** 

Part 1 Crime

2014

Feb Mar Apr May Jun

2013

| Patron Patron                              | Wardlow Willow PCH Anaheim 5th St 1st St Transit Mall Pacific Rail Yard Total | 0<br>0<br>3<br>3<br>1<br>0<br>0<br>0<br>0 | 11<br>13<br>22<br>10<br>3<br>1<br>8<br>2<br>0 |
|--------------------------------------------|-------------------------------------------------------------------------------|-------------------------------------------|-----------------------------------------------|
| 1 Crimes - Y                               | <b>TD</b>                                                                     | ,                                         | 275.0<br>258                                  |
| es - <b>2015</b><br>37 30 34<br>Jul Aug Se | 28<br>p Oct Nov                                                               | Dec                                       |                                               |

2015

50

276

2012

| ARRESTS     |     |       |  |  |  |  |  |  |  |  |
|-------------|-----|-------|--|--|--|--|--|--|--|--|
| Туре        | Sep | YTD   |  |  |  |  |  |  |  |  |
| Felony      | 19  | 258   |  |  |  |  |  |  |  |  |
| Misdemeanor | 55  | 755   |  |  |  |  |  |  |  |  |
| TOTAL       | 74  | 1,013 |  |  |  |  |  |  |  |  |