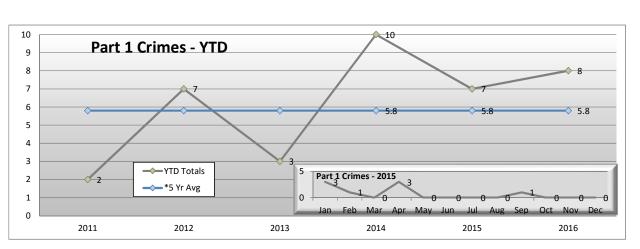

| Silver Line       | Jan | Feb | Mar | Apr | May | Jun | Jul | Aug | Sep | Oct | Nov | Dec | YTD |
|-------------------|-----|-----|-----|-----|-----|-----|-----|-----|-----|-----|-----|-----|-----|
| Homicide          | 0   | 0   | 0   | 0   | 0   | 0   | 0   | 0   | 0   | 0   | 0   | 0   | 0   |
| Rape              | 0   | 0   | 0   | 0   | 0   | 0   | 0   | 0   | 0   | 0   | 0   | 0   | 0   |
| Robbery           | 2   | 1   | 0   | 1   | 0   | 0   | 0   | 0   | 0   | 0   | 0   | 0   | 4   |
| Agg Assault       | 1   | 0   | 0   | 1   | 0   | 0   | 0   | 0   | 1   | 0   | 0   | 0   | 3   |
| Agg Assault on Op | 0   | 0   | 0   | 0   | 0   | 0   | 0   | 0   | 0   | 0   | 0   | 0   | 0   |
| Burglary          | 0   | 0   | 0   | 0   | 0   | 0   | 0   | 0   | 0   | 0   | 0   | 0   | 0   |
| Grand Theft       | 0   | 0   | 0   | 1   | 0   | 0   | 0   | 0   | 0   | 0   | 0   | 0   | 1   |
| Petty Theft       | 0   | 0   | 0   | 0   | 0   | 0   | 0   | 0   | 0   | 0   | 0   | 0   | 0   |
| GTA               | 0   | 0   | 0   | 0   | 0   | 0   | 0   | 0   | 0   | 0   | 0   | 0   | 0   |
| BTFV              | 0   | 0   | 0   | 0   | 0   | 0   | 0   | 0   | 0   | 0   | 0   | 0   | 0   |
| Arson             | 0   | 0   | 0   | 0   | 0   | 0   | 0   | 0   | 0   | 0   | 0   | 0   | 0   |
| Total             | 3   | 1   | 0   | 3   | 0   | 0   | 0   | 0   | 1   | 0   | 0   | 0   | 8   |