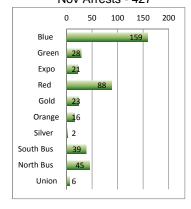

### **NOVEMBER 2016:**

| Total Bus Crime      | Down | -21.4%  | from last year |
|----------------------|------|---------|----------------|
| Bus Sel Part 2 Crime | Down | -20.3%  | from last year |
| Bus i are i crime    | Down | -22.070 | nom last year  |