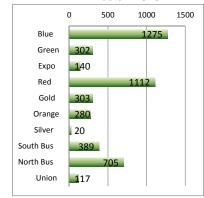

------------------|
| Blue   | 13.7              | 15.1              | 13.3              | 14.9              |
| Green  | 27.9 1            | 24.6              | 25.4              | 24.8              |
| Ехро   | 13.6 🔱            | 14.9              | 14.7              | 19.6              |
| Red    | 5.0 🞝             | 5.4               | 4.8               | 4.3               |
| Gold   | 5.8 🔱             | 11.9              | 5.6               | 6.0               |
| Orange | 7.2 👃             | 7.5               | 7.8               | 7.2               |
| Silver | 2.1               | 2.5               | 3.1               | 2.0               |
| Bus    | 1.5 👢             | 1.8               | 1.7               | 1.4               |

#### Nov Arrests - 427



#### YTD Arrests - 4643



#### Nov Citations - 4116

Arrow indicates an increase or decrease from last year.



#### YTD Citations - 50141



#### Nov Calls For Service - 2959



#### YTD Calls For Service - 32213



#### **SATURATION RATE**

| November              | BLUE      | GREEN   | EXPO      | RED       | GOLD      | ORG     | TOTAL     |
|-----------------------|-----------|---------|-----------|-----------|-----------|---------|-----------|
| Ridership             | 1,998,231 | 852,752 | 1,302,590 | 3,794,191 | 1,396,425 | 643,061 | 9,987,250 |
| Contacts              | 78,193    | 88,213  | 33,545    | 174,972   | 105,081   | 38,630  | 518,634   |
| %Passengers Inspected | 3.91%     | 10.34%  | 2.58%     | 4.61%     | 7.53%     | 6.01%   | 5.19%     |
| Boardings             | 0         | 0       | 0