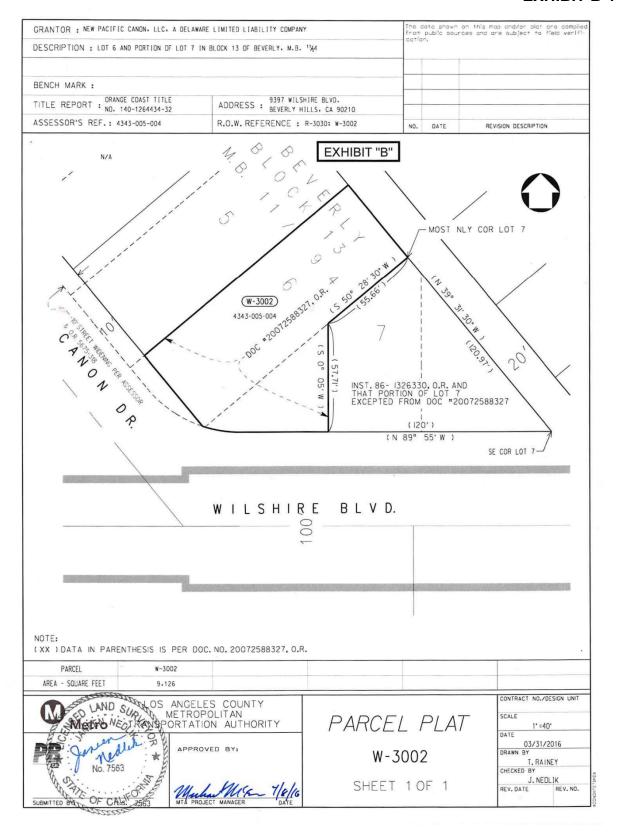

#### C. The Property is necessary for the Project.

The Property consists of a temporary construction easement over the entire Parcel W-3002, which consist of 9,126 square feet. The Property is improved with a two-story building that has a total building area of 9,631 square feet that will be demolished. The Property is described in Exhibit A and is depicted on the Plat Map attached as Exhibit B to the Resolution of Necessity. The Property is required for construction staging and construction of an access shaft in connection with the Wilshire/Rodeo Station. The Property was chosen based upon the approved FEIS/FEIR for the Project.

#### **EXHIBIT "A"**

THE LAND REFERRED TO HEREIN BELOW IS SITUATED IN THE CITY OF BEVERLY HILLS, COUNTY OF LOS ANGELES, STATE OF CALIFORNIA, SAID LAND CONVEYED TO NEW PACIFIC CANON, LLC BY GRANT DEED RECORDED NOVEMBER 21, 2007 AS DOCUMENT NO. 20072588327, OFFICIAL RECORDS OF SAID COUNTY, AND IS DESCRIBED AS FOLLOWS:

ALL OF LOTS 6 AND 7 IN BLOCK 13 OF BEVERLY, IN THE CITY OF BEVERLY HILLS, COUNTY OF LOS ANGELES, STATE OF CALIFORNIA, AS PER MAP RECORDED IN BOOK 11, PAGE 94 OF MAPS, IN THE OFFICE OF THE COUNTY RECORDER OF SAID COUNTY.

EXCEPTING THEREFROM THAT PORTION OF LOT 7 IN BLOCK 13, BEGINNING AT THE SOUTHEAST CORNER OF SAID LOT 7, THENCE NORTH 39°31′30″ WEST 120.97 FEET TO THE MOST NORTHERLY CORNER OF SAID LOT; THENCE SOUTH 50°28′30″ WEST 55.66 FEET ALONG THE NORTHERLY LINE OF SAID LOT; THENCE SOUTH 0°05′0″ WEST 57.71 FEET TO A POINT ON THE SOUTHERLY LINE OF SAID LOT; THENCE SOUTH 89°55′0″ EAST 120 FEET TO THE POINT OF BEGINNING.

AFFECTS APN: 4343-005-004