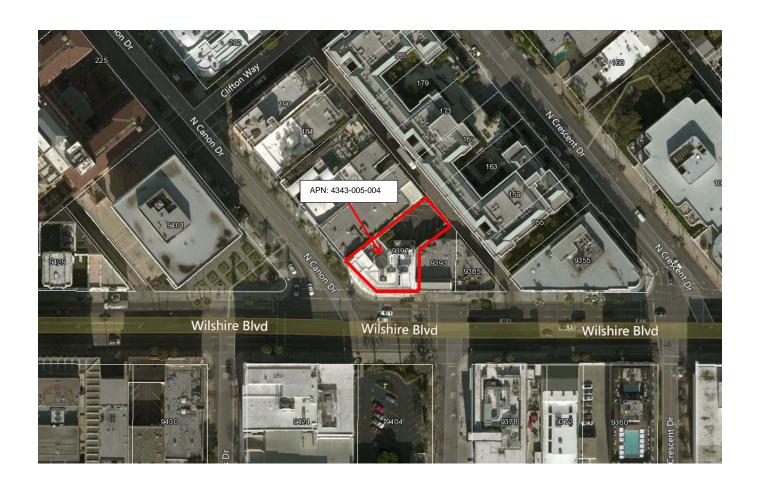

#### **ATTACHMENT A**

New Pacific Canon, LLC, a Delaware limited liability company 9397 Wilshire Boulevard, Beverly Hills, CA 90210 APN: 4343-005-004

#### C. The Property is necessary for the Project.

The Property consists of a temporary construction easement over the entire Parcel W-3002, which consist of 9,126 square feet. The Property is improved with a two-story building that has a total building area of 9,631 square feet that will be demolished. The Property is described in Exhibit A and is depicted on the Plat Map attached as Exhibit B to the Resolution of Necessity. The Property is required for construction staging and construction of an access shaft in connection with the Wilshire/Rodeo Station. The Property was chosen based upon the approved FEIS/FEIR for the Project.