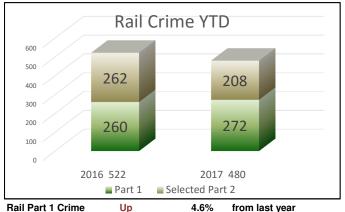

#### **TRANSIT POLICING DIVISION SUMMARY - 2017**

Rail Sel Part 2 Crime

**Total Rail Crime** 

Total U/S Crime

| Bus Part 1 Crime         | Down     | -16.1    | % fro  | om last year |
|--------------------------|----------|----------|--------|--------------|
|                          | ■ Part 1 | Selected | Part 2 |              |
| 20                       | 16 325   | 201      | 7 260  |              |
| 150<br>100<br>50<br>0    | 149      |          | 125    |              |
| 350<br>300<br>250<br>200 | 176      |          | 135    |              |
|                          | Bus (    | Crime Y  | TD     |              |

| Down -20.6% from last year Bus Sel Part 2 Crime Down -23.3% from last year |
|----------------------------------------------------------------------------|
| 200% Holli last your                                                       |

-11.5%

from last year

Down

Part 1 Crimes: Homicide, Rape, Robbery, Aggravated Assault, Burglary, Theft, Grand Theft Auto, Arson Selected Part 2 Crimes: Battery, Sex Offenses, Weapons, Narcotics, Trespassing, Vandalism

47.1%

from last year

Up

**Total Crime** 