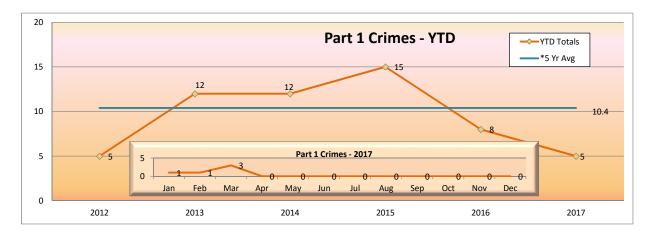

# ORANGE LINE

| 7111 = 5                | CRIME |     |                     |
|-------------------------|-------|-----|---------------------|
| PART 1 CRIMES           | Mar   | YTD | '                   |
| Homicide                | 0     | 0   |                     |
| Rape                    | 0     | 0   | Assault Victims YTD |
| Robbery                 | 0     | 0   |                     |
| Agg Assault             | 1     | 1   | Patron              |
| Agg Assault on Op       | 0     | 0   | □Domestic           |
| Burglary                | 0     | 0   | Operator            |
| Grand Theft             | 0     | 0   | Deputy 1            |
| Petty Theft             | 1     | 2   | Other Non-Patron    |
| Motor Vehicle Theft     | 1     | 1   |                     |
| Burg/Theft From Vehicle | 0     | 1   |                     |
| Arson                   | 0     | 0   |                     |
| SUB-TOTAL               | 3     | 5   |                     |
| Selected Part 2 Crimes  |       |     |                     |
| Battery                 | 0     | 2   | Battery Victims YTD |
| Battery Bus Operator    | 0     | 0   |                     |
| Sex Offenses            | 0     | 0   | □Patron             |
| Weapons                 | 0     | 0   | □Domestic           |
| Narcotics               | 0     | 3   | □ Operator          |
| Trespassing             | 0     | 1   | Deputy              |
| Vandalism               | 3     | 5   | Other Non-Patron    |
| SUB-TOTAL               | 3     | 11  |                     |
| TOTAL                   | 6     | 16  | •                   |