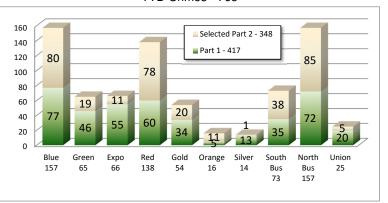

# BLUE LINE

| REPORTED CRIME          |     |     |  |  |  |  |
|-------------------------|-----|-----|--|--|--|--|
| PART 1 CRIMES           | Mar | YTD |  |  |  |  |
| Homicide                | 0   | 0   |  |  |  |  |
| Rape                    | 0   | 0   |  |  |  |  |
| Robbery                 | 4   | 25  |  |  |  |  |
| Agg Assault             | 0   | 13  |  |  |  |  |
| Agg Assault on Op       | 0   | 0   |  |  |  |  |
| Burglary                | 0   | 0   |  |  |  |  |
| Grand Theft             | 4   | 12  |  |  |  |  |
| Petty Theft             | 9   | 17  |  |  |  |  |
| Motor Vehicle Theft     | 0   | 5   |  |  |  |  |
| Burg/Theft From Vehicle | 3   | 5   |  |  |  |  |
| Arson                   | 0   | 0   |  |  |  |  |
| SUB-TOTAL               | 20  | 77  |  |  |  |  |
| Selected Part 2 Crimes  |     |     |  |  |  |  |
| Battery                 | 9   | 27  |  |  |  |  |
| Battery Rail Operator   | 0   | 0   |  |  |  |  |
| Sex Offenses            | 1   | 4   |  |  |  |  |
| Weapons                 | 1   | 11  |  |  |  |  |
| Narcotics               | 9   | 28  |  |  |  |  |
| Trespassing             | 2   | 4   |  |  |  |  |
| Vandalism               | 3   | 6   |  |  |  |  |
| SUB-TOTAL               | 25  | 80  |  |  |  |  |
| TOTAL                   | 45  | 157 |  |  |  |  |

# GREEN LINE

| REPORTED CRIME          |     |     |  |  |  |  |  |
|-------------------------|-----|-----|--|--|--|--|--|
| PART 1 CRIMES           | Mar | YTD |  |  |  |  |  |
| Homicide                | 0   | 0   |  |  |  |  |  |
| Rape                    | 0   | 0   |  |  |  |  |  |
| Robbery                 | 7   | 15  |  |  |  |  |  |
| Agg Assault             | 5   | 8   |  |  |  |  |  |
| Agg Assault on Op       | 0   | 0   |  |  |  |  |  |
| Burglary                | 0   | 0   |  |  |  |  |  |
| Grand Theft             | 2   | 3   |  |  |  |  |  |
| Petty Theft             | 5   | 6   |  |  |  |  |  |
| Motor Vehicle Theft     | 2   | 6   |  |  |  |  |  |
| Burg/Theft From Vehicle | 5   | 8   |  |  |  |  |  |
| Arson                   | 0   | 0   |  |  |  |  |  |
| SUB-TOTAL               | 26  | 46  |  |  |  |  |  |
| Selected Part 2 Crimes  |     |     |  |  |  |  |  |
| Battery                 | 4   | 4   |  |  |  |  |  |
| Battery Rail Operator   | 0   | 0   |  |  |  |  |  |
| Sex Offenses            | 0   | 1   |  |  |  |  |  |
| Weapons                 | 1   | 1   |  |  |  |  |  |
| Narcotics               | 1   | 3   |  |  |  |  |  |
| Trespassing             | 0   | 0   |  |  |  |  |  |
| Vandalism               | 3   | 10  |  |  |  |  |  |
| SUB-TOTAL               | 9   | 19  |  |  |  |  |  |
| TOTAL                   | 35  | 65  |  |  |  |  |  |

# EXPO LINE

| REPORTED CRIME          |     |     |  |
|-------------------------|-----|-----|--|
| PART 1 CRIMES           | Mar | YTD |  |
| Homicide                | 0   | 0   |  |
| Rape                    | 0   | 0   |  |
| Robbery                 | 7   | 16  |  |
| Agg Assault             | 0   | 0   |  |
| Agg Assault on Op       | 0   | 0   |  |
| Burglary                | 0   | 1   |  |
| Grand Theft             | 5   | 18  |  |
| Petty Theft             | 7   | 16  |  |
| Motor Vehicle Theft     | 0   | 0   |  |
| Burg/Theft From Vehicle | 0   | 4   |  |
| Arson                   | 0   | 0   |  |
| SUB-TOTAL               | 19  | 55  |  |
| Selected Part 2 Crimes  |     |     |  |
| Battery                 | 3   | 6   |  |
| Battery Rail Operator   | 0   | 0   |  |
| Sex Offenses            | 0   | 2   |  |
| Weapons                 | 0   | 0   |  |
| Narcotics               | 0   | 1   |  |
| Trespassing             | 0   | 0   |  |
| Vandalism               | 1   | 2   |  |
| SUB-TOTAL               | 4   | 11  |  |
| TOTAL                   | 23  | 66  |  |

# RED LINE

| REPORTED CRIME          |     |     |  |  |  |
|-------------------------|-----|-----|--|--|--|
| PART 1 CRIMES           | Mar | YTD |  |  |  |
| Homicide                | 1   | 1   |  |  |  |
| Rape                    | 2   | 2   |  |  |  |
| Robbery                 | 2   | 7   |  |  |  |
| Agg Assault             | 8   | 16  |  |  |  |
| Agg Assault on Op       | 0   | 0   |  |  |  |
| Burglary                | 0   | 0   |  |  |  |
| Grand Theft             | 2   | 10  |  |  |  |
| Petty Theft             | 9   | 21  |  |  |  |
| Motor Vehicle Theft     | 1   | 2   |  |  |  |
| Burg/Theft From Vehicle | 0   | 1   |  |  |  |
| Arson                   | 0   | 0   |  |  |  |
| SUB-TOTAL               | 25  | 60  |  |  |  |
| Selected Part 2 Crimes  |     |     |  |  |  |
| Battery                 | 12  | 36  |  |  |  |
| Battery Rail Operator   | 0   | 0   |  |  |  |
| Sex Offenses            | 2   | 4   |  |  |  |
| Weapons                 | 1   | 1   |  |  |  |
| Narcotics               | 8   | 28  |  |  |  |
| Trespassing             | 2   | 6   |  |  |  |
| Vandalism               | 2   | 3   |  |  |  |
| SUB-TOTAL               | 27  | 78  |  |  |  |
| TOTAL                   | 52  | 138 |  |  |  |
|                         |     | •   |  |  |  |

# GOLD LINE

| REPORTE                 | CRIME |     |                             |
|-------------------------|-------|-----|-----------------------------|
| PART 1 CRIMES           | Mar   | YTD | •                           |
| Homicide                | 0     | 0   |                             |
| Rape                    | 0     | 0   |                             |
| Robbery                 | 2     | 8   | Assault Victims YTD         |
| Agg Assault             | 3     | 6   | Assault victillis FID       |
| Agg Assault on Op       | 0     | 0   |                             |
| Burglary                | 0     | 0   | □ Patron □ Domestic         |
| Grand Theft             | 2     | 5   | □ Operator                  |
| Petty Theft             | 7     | 11  | Deputy 6                    |
| Motor Vehicle Theft     | 2     | 4   | Other Non-Patron            |
| Burg/Theft From Vehicle | 0     | 0   |                             |
| Arson                   | 0     | 0   | _                           |
| SUB-TOTAL               | 16    | 34  | _                           |
| Selected Part 2 Crimes  |       |     | D. II. V. II. V.T.          |
| Battery                 | 1     | 5   | Battery Victims YTD         |
| Battery Rail Operator   | 0     | 0   |                             |
| Sex Offenses            | 1     | 2   | Patron                      |
| Weapons                 | 0     | 0   | □ Domestic                  |
| Narcotics               | 2     | 5   | □ Operator 4                |
| Trespassing             | 1     | 2   | □ Deputy □ Other Non-Patron |
| Vandalism               | 0     | 6   | 3 00.00.110.11 00.011       |
| SUB-TOTAL               | 5     | 20  | _                           |
| TOTAL                   | 21    | 54  | _                           |

# ORANGE LINE

| 7111 = 5                | CRIME |     |                     |
|-------------------------|-------|-----|---------------------|
| PART 1 CRIMES           | Mar   | YTD | '                   |
| Homicide                | 0     | 0   |                     |
| Rape                    | 0     | 0   | Assault Victims YTD |
| Robbery                 | 0     | 0   |                     |
| Agg Assault             | 1     | 1   | Patron              |
| Agg Assault on Op       | 0     | 0   | □Domestic           |
| Burglary                | 0     | 0   | Operator            |
| Grand Theft             | 0     | 0   | Deputy 1            |
| Petty Theft             | 1     | 2   | Other Non-Patron    |
| Motor Vehicle Theft     | 1     | 1   |                     |
| Burg/Theft From Vehicle | 0     | 1   |                     |
| Arson                   | 0     | 0   |                     |
| SUB-TOTAL               | 3     | 5   |                     |
| Selected Part 2 Crimes  |       |     |                     |
| Battery                 | 0     | 2   | Battery Victims YTD |
| Battery Bus Operator    | 0     | 0   |                     |
| Sex Offenses            | 0     | 0   | □Patron             |
| Weapons                 | 0     | 0   | □Domestic           |
| Narcotics               | 0     | 3   | □ Operator          |
| Trespassing             | 0     | 1   | Deputy              |
| Vandalism               | 3     | 5   | Other Non-Patron    |
| SUB-TOTAL               | 3     | 11  |                     |
| TOTAL                   | 6     | 16  | •                   |

# SILVER LINE

| REPORTED CRIME          |     |     |  |
|-------------------------|-----|-----|--|
| PART 1 CRIMES           | Mar | YTD |  |
| Homicide                | 0   | 0   |  |
| Rape                    | 0   | 0   |  |
| Robbery                 | 1   | 4   |  |
| Agg Assault             | 1   | 5   |  |
| Agg Assault on Op       | 0   | 0   |  |
| Burglary                | 0   | 1   |  |
| Grand Theft             | 0   | 0   |  |
| Petty Theft             | 1   | 1   |  |
| Motor Vehicle Theft     | 0   | 0   |  |
| Burg/Theft From Vehicle | 1   | 2   |  |
| Arson                   | 0   | 0   |  |
| SUB-TOTAL               | 4   | 13  |  |
| Selected Part 2 Crimes  |     |     |  |
| Battery                 | 0   | 1   |  |
| Battery Bus Operator    | 0   | 0   |  |
| Sex Offenses            | 0   | 0   |  |
| Weapons                 | 0   | 0   |  |
| Narcotics               | 0   | 0   |  |
| Trespassing             | 0   | 0   |  |
| Vandalism               | 0   | 0   |  |
| SUB-TOTAL               | 0   | 1   |  |
| TOTAL                   | 4   | 14  |  |