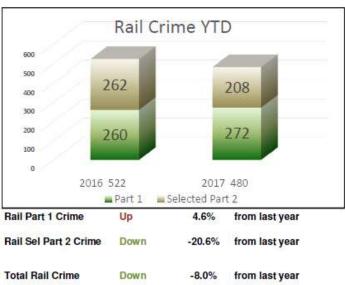

#### **TRANSIT POLICING DIVISION SUMMARY - 2017**

Rail Sel Part 2 Crime

**Total Rail Crime** 

Total U/S Crime

| Bus Part 1 Crime         | Down     | -16.1    | % fro  | om last year |
|--------------------------|----------|----------|--------|--------------|
|                          | ■ Part 1 | Selected | Part 2 |              |
| 20                       | 16 325   | 201      | 7 260  |              |
| 150<br>100<br>50<br>0    | 149      |          | 125    |              |
| 350<br>300<br>250<br>200 | 176      |          | 135    |              |
|                          | Bus (    | Crime Y  | TD     |              |

| Down -20.6% from last year Bus Sel Part 2 Crime Down -23.3% from last year |
|----------------------------------------------------------------------------|
| 200% Holli last your                                                       |

-11.5%

from last year

Down

Part 1 Crimes: Homicide, Rape, Robbery, Aggravated Assault, Burglary, Theft, Grand Theft Auto, Arson Selected Part 2 Crimes: Battery, Sex Offenses, Weapons, Narcotics, Trespassing, Vandalism

47.1%

from last year

Up

**Total Crime** 