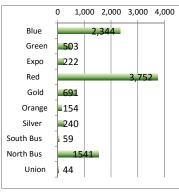

|  |  |
| 1.8              | 1.7                                              | 1.4                                                                                                                                                                                                                     |  |  |
|                  | 14.1<br>25.4<br>10.6<br>4.5<br>6.4<br>4.0<br>3.4 | In - Mar         Jan - Mar           14.1         14.8           25.4         20.3           10.6         15.3           4.5         4.5           6.4         11.2           4.0         6.9           3.4         0.0 |  |  |

Arrow indicates an increase or decrease from last year.

#### Mar Arrests - 327



#### YTD Arrests - 1005



#### Mar Citations - 2786



#### YTD Citations - 9550



#### Mar Calls For Service - 3227



YTD Calls For Service - 9097



#### **SATURATION RATE**

| March                 | BLUE      | GREEN   | EXPO      | RED       | GOLD      | ORG     | TOTAL      |
|-----------------------|-----------|---------|-----------|-----------|-----------|---------|------------|
| Ridership             | 1,984,774 | 868,464 | 1,668,621 | 3,943,261 | 1,413,585 | 689,793 | 10,568,498 |
| Contacts              | 48,255    | 2,425   | 1,436     | 56,531    | 15,853    | 790     | 125,290    |
| %Passengers Inspected | 2.43%     | 0.28%   | 0.09%     | 1.43%     | 1.12%     | 0.11%   | 1.19%      |
|                       |           |         |           |           |           |         |            |
|                       |           |         |           |