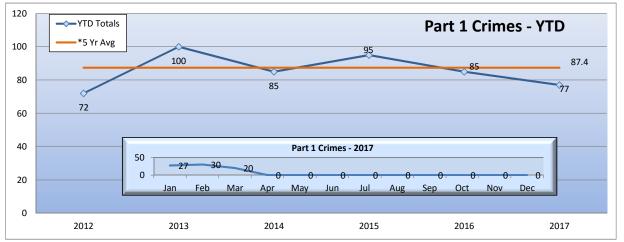

| 70 | → YTD Totals      |                         | Part 1                   | Crimes - YTD  |      |      |
|----|-------------------|-------------------------|--------------------------|---------------|------|------|
| 60 | *5 Yr Avg         | 59                      |                          | <b>——</b>     |      | 60   |
| 50 |                   |                         | 53                       | 53            | 51   | 50.4 |
| 40 |                   |                         |                          |               |      |      |
| 30 | 36                |                         |                          |               |      |      |
| 20 | 50                | Part 1 Crime            | es - 2017                |               | 1    |      |
| 10 | 0 18 17 Jan Feb N | 0+0+<br>√ar Apr May Jur | 0+ 0+ 0+<br>n Jul Aug Se | D Oct Nov Dec |      |      |
|    | Jan 1 CD 1        | riai Api iviay Jui      | i Jui Aug Ju             | p Oct NOV Dec |      |      |
| 0  | 2012              | 2013                    | 2014                     | 2015          | 2016 | 2017 |

<sup>\*5</sup> yr average is based on the average of part 1 crimes from 2012 - 2016.