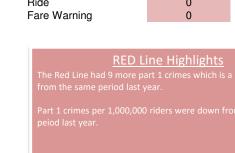

#### Gold Line Highlights

The Gold Line had 9 more part 1 crime, which is a 36% increase from the same period last year.

Part 1 crimes per 1,000,000 riders were up from the same period last year.