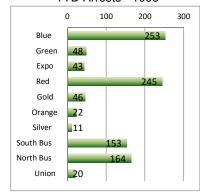

|  |  |
| 1.8              | 1.7                                              | 1.4                                                                                                                                                                                                                     |  |  |
|                  | 14.1<br>25.4<br>10.6<br>4.5<br>6.4<br>4.0<br>3.4 | In - Mar         Jan - Mar           14.1         14.8           25.4         20.3           10.6         15.3           4.5         4.5           6.4         11.2           4.0         6.9           3.4         0.0 |  |  |

Arrow indicates an increase or decrease from last year.

#### Mar Arrests - 327



#### YTD Arrests - 1005



#### Mar Citations - 2786



#### YTD Citations - 9550



#### Mar Calls For Service - 3227



YTD Calls For Service - 9097



#### **SATURATION RATE**

| March                 | BLUE      | GREEN   | EXPO      | RED       | GOLD      | ORG     | TOTAL      |
|-----------------------|-----------|---------|-----------|-----------|-----------|---------|------------|
| Ridership             | 1,984,774 | 868,464 | 1,668,621 | 3,943,261 | 1,413,585 | 689,793 | 10,568,498 |
| Contacts              | 48,255    | 2,425   | 1,436     | 56,531    | 15,853    | 790     | 125,290    |
| %Passengers Inspected | 2.43%     | 0.28%   | 0.09%     | 1.43%     | 1.12%     | 0.11%   | 1.19%      |
|                       |           |         |           |           |           |         |            |
|