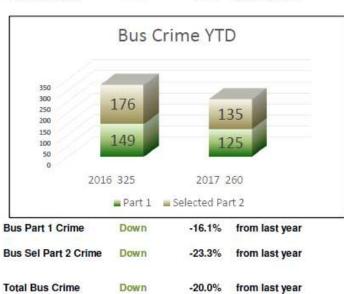

#### **TRANSIT POLICING DIVISION SUMMARY - 2017**

Rail Sel Part 2 Crime

**Total Rail Crime** 

Total U/S Crime

| Bus Part 1 Crime         | Down     | -16.1    | % fro  | om last year |
|--------------------------|----------|----------|--------|--------------|
|                          | ■ Part 1 | Selected | Part 2 |              |
| 20                       | 16 325   | 201      | 7 260  |              |
| 150<br>100<br>50<br>0    | 149      |          | 125    |              |
| 350<br>300<br>250<br>200 | 176      |          | 135    |              |
|                          | Bus (    | Crime Y  | TD     |              |

| Down -20.6% from last year Bus Sel Part 2 Crime Down -23.3% from last year |
|----------------------------------------------------------------------------|
| 200% Holli last your                                                       |