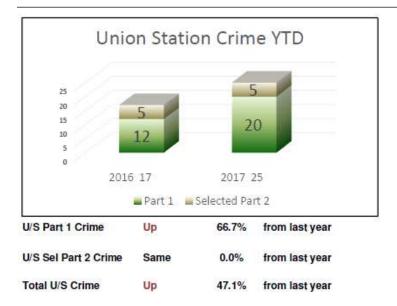

-11.5%

from last year

Down

Part 1 Crimes: Homicide, Rape, Robbery, Aggravated Assault, Burglary, Theft, Grand Theft Auto, Arson Selected Part 2 Crimes: Battery, Sex Offenses, Weapons, Narcotics, Trespassing, Vandalism

47.1%

from last year

Up

**Total Crime** 