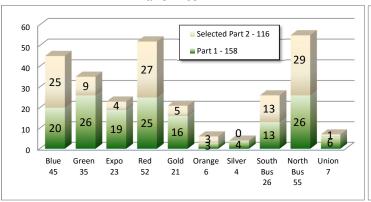

# BLUE LINE

| REPORTED CRIME          |     |     |  |  |  |  |
|-------------------------|-----|-----|--|--|--|--|
| PART 1 CRIMES           | Mar | YTD |  |  |  |  |
| Homicide                | 0   | 0   |  |  |  |  |
| Rape                    | 0   | 0   |  |  |  |  |
| Robbery                 | 4   | 25  |  |  |  |  |
| Agg Assault             | 0   | 13  |  |  |  |  |
| Agg Assault on Op       | 0   | 0   |  |  |  |  |
| Burglary                | 0   | 0   |  |  |  |  |
| Grand Theft             | 4   | 12  |  |  |  |  |
| Petty Theft             | 9   | 17  |  |  |  |  |
| Motor Vehicle Theft     | 0   | 5   |  |  |  |  |
| Burg/Theft From Vehicle | 3   | 5   |  |  |  |  |
| Arson                   | 0   | 0   |  |  |  |  |
| SUB-TOTAL               | 20  | 77  |  |  |  |  |
| Selected Part 2 Crimes  |     |     |  |  |  |  |
| Battery                 | 9   | 27  |  |  |  |  |
| Battery Rail Operator   | 0   | 0   |  |  |  |  |
| Sex Offenses            | 1   | 4   |  |  |  |  |
| Weapons                 | 1   | 11  |  |  |  |  |
| Narcotics               | 9   | 28  |  |  |  |  |
| Trespassing             | 2   | 4   |  |  |  |  |
| Vandalism               | 3   | 6   |  |  |  |  |
| SUB-TOTAL               | 25  | 80  |  |  |  |  |
| TOTAL                   | 45  | 157 |  |  |  |  |

# GREEN LINE

| REPORTED CRIME          |     |     |  |  |  |  |  |
|-------------------------|-----|-----|--|--|--|--|--|
| PART 1 CRIMES           | Mar | YTD |  |  |  |  |  |
| Homicide                | 0   | 0   |  |  |  |  |  |
| Rape                    | 0   | 0   |  |  |  |  |  |
| Robbery                 | 7   | 15  |  |  |  |  |  |
| Agg Assault             | 5   | 8   |  |  |  |  |  |
| Agg Assault on Op       | 0   | 0   |  |  |  |  |  |
| Burglary                | 0   | 0   |  |  |  |  |  |
| Grand Theft             | 2   | 3   |  |  |  |  |  |
| Petty Theft             | 5   | 6   |  |  |  |  |  |
| Motor Vehicle Theft     | 2   | 6   |  |  |  |  |  |
| Burg/Theft From Vehicle | 5   | 8   |  |  |  |  |  |
| Arson                   | 0   | 0   |  |  |  |  |  |
| SUB-TOTAL               | 26  | 46  |  |  |  |  |  |
| Selected Part 2 Crimes  |     |     |  |  |  |  |  |
| Battery                 | 4   | 4   |  |  |  |  |  |
| Battery Rail Operator   | 0   | 0   |  |  |  |  |  |
| Sex Offenses            | 0   | 1   |  |  |  |  |  |
| Weapons                 | 1   | 1   |  |  |  |  |  |
| Narcotics               | 1   | 3   |  |  |  |  |  |
| Trespassing             | 0   | 0   |  |  |  |  |  |
| Vandalism               | 3   | 10  |  |  |  |  |  |
| SUB-TOTAL               | 9   | 19  |  |  |  |  |  |
| TOTAL                   | 35  | 65  |  |  |  |  |  |

# EXPO LINE

| REPORTED CRIME          |     |     |  |
|-------------------------|-----|-----|--|
| PART 1 CRIMES           | Mar | YTD |  |
| Homicide                | 0   | 0   |  |
| Rape                    | 0   | 0   |  |
| Robbery                 | 7   | 16  |  |
| Agg Assault             | 0   | 0   |  |
| Agg Assault on Op       | 0   | 0   |  |
| Burglary                | 0   | 1   |  |
| Grand Theft             | 5   | 18  |  |
| Petty Theft             | 7   | 16  |  |
| Motor Vehicle Theft     | 0   | 0   |  |
| Burg/Theft From Vehicle | 0   | 4   |  |
| Arson                   | 0   | 0   |  |
| SUB-TOTAL               | 19  | 55  |  |
| Selected Part 2 Crimes  |     |     |  |
| Battery                 | 3   | 6   |  |
| Battery Rail Operator   | 0   | 0   |  |
| Sex Offenses            | 0   | 2   |  |
| Weapons                 | 0   | 0   |  |
| Narcotics               | 0   | 1   |  |
| Trespassing             | 0   | 0   |  |
| Vandalism               | 1   | 2   |  |
| SUB-TOTAL               | 4   | 11  |  |
| TOTAL                   | 23  | 66  |  |

# RED LINE

| REPORTED CRIME          |     |     |  |  |  |
|-------------------------|-----|-----|--|--|--|
| PART 1 CRIMES           | Mar | YTD |  |  |  |
| Homicide                | 1   | 1   |  |  |  |
| Rape                    | 2   | 2   |  |  |  |
| Robbery                 | 2   | 7   |  |  |  |
| Agg Assault             | 8   | 16  |  |  |  |
| Agg Assault on Op       | 0   | 0   |  |  |  |
| Burglary                | 0   | 0   |  |  |  |
| Grand Theft             | 2   | 10  |  |  |  |
| Petty Theft             | 9   | 21  |  |  |  |
| Motor Vehicle Theft     | 1   | 2   |  |  |  |
| Burg/Theft From Vehicle | 0   | 1   |  |  |  |
| Arson                   | 0   | 0   |  |  |  |
| SUB-TOTAL               | 25  | 60  |  |  |  |
| Selected Part 2 Crimes  |     |     |  |  |  |
| Battery                 | 12  | 36  |  |  |  |
| Battery Rail Operator   | 0   | 0   |  |  |  |
| Sex Offenses            | 2   | 4   |  |  |  |
| Weapons                 | 1   | 1   |  |  |  |
| Narcotics               | 8   | 28  |  |  |  |
| Trespassing             | 2   | 6   |  |  |  |
| Vandalism               | 2   | 3   |  |  |  |
| SUB-TOTAL               | 27  | 78  |  |  |  |
| TOTAL                   | 52  | 138 |  |  |  |
|                         |     | •   |  |  |  |

# GOLD LINE

| REPORTE                 | CRIME |     |                             |
|-------------------------|-------|-----|-----------------------------|
| PART 1 CRIMES           | Mar   | YTD | •                           |
| Homicide                | 0     | 0   |                             |
| Rape                    | 0     | 0   |                             |
| Robbery                 | 2     | 8   | Assault Victims YTD         |
| Agg Assault             | 3     | 6   | Assault victillis FID       |
| Agg Assault on Op       | 0     | 0   |                             |
| Burglary                | 0     | 0   | □ Patron □ Domestic         |
| Grand Theft             | 2     | 5   | □ Operator                  |
| Petty Theft             | 7     | 11  | Deputy 6                    |
| Motor Vehicle Theft     | 2     | 4   | Other Non-Patron            |
| Burg/Theft From Vehicle | 0     | 0   |                             |
| Arson                   | 0     | 0   | _                           |
| SUB-TOTAL               | 16    | 34  | _                           |
| Selected Part 2 Crimes  |       |     | D. II. V. II. V.T.          |
| Battery                 | 1     | 5   | Battery Victims YTD         |
| Battery Rail Operator   | 0     | 0   |                             |
| Sex Offenses            | 1     | 2   | Patron                      |
| Weapons                 | 0     | 0   | □ Domestic                  |
| Narcotics               | 2     | 5   | □ Operator 4                |
| Trespassing             | 1     | 2   | □ Deputy □ Other Non-Patron |
| Vandalism               | 0     | 6   | 3 00.00.110.11 00.011       |
| SUB-TOTAL               | 5     | 20  | _                           |
| TOTAL                   | 21    | 54  | _                           |

# ORANGE LINE

| 7111 = 5                | CRIME |     |                     |
|-------------------------|-------|-----|---------------------|
| PART 1 CRIMES           | Mar   | YTD | '                   |
| Homicide                | 0     | 0   |                     |
| Rape                    | 0     | 0   | Assault Victims YTD |
| Robbery                 | 0     | 0   |                     |
| Agg Assault             | 1     | 1   | Patron              |
| Agg Assault on Op       | 0     | 0   | □Domestic           |
| Burglary                | 0     | 0   | Operator            |
| Grand Theft             | 0     | 0   | Deputy 1            |
| Petty Theft             | 1     | 2   | Other Non-Patron    |
| Motor Vehicle Theft     | 1     | 1   |                     |
| Burg/Theft From Vehicle | 0     | 1   |                     |
| Arson                   | 0     | 0   |                     |
| SUB-TOTAL               | 3     | 5   |                     |
| Selected Part 2 Crimes  |       |     |                     |
| Battery                 | 0     | 2   | Battery Victims YTD |
| Battery Bus Operator    | 0     | 0   |                     |
| Sex Offenses            | 0     | 0   | □Patron             |
| Weapons                 | 0     | 0   | □Domestic           |
| Narcotics               | 0     | 3   | □ Operator          |
| Trespassing             | 0     | 1   | Deputy              |
| Vandalism               | 3     | 5   | Other Non-Patron    |
| SUB-TOTAL               | 3     | 11  |                     |
| TOTAL                   | 6     | 16  | •                   |

# SILVER LINE

| REPORTED CRIME          |     |     |  |
|-------------------------|-----|-----|--|
| PART 1 CRIMES           | Mar | YTD |  |
| Homicide                | 0   | 0   |  |
| Rape                    | 0   | 0   |  |
| Robbery                 | 1   | 4   |  |
| Agg Assault             | 1   | 5   |  |
| Agg Assault on Op       | 0   | 0   |  |
| Burglary                | 0   | 1   |  |
| Grand Theft             | 0   | 0   |  |
| Petty Theft             | 1   | 1   |  |
| Motor Vehicle Theft     | 0   | 0   |  |
| Burg/Theft From Vehicle | 1   | 2   |  |
| Arson                   | 0   | 0   |  |
| SUB-TOTAL               | 4   | 13  |  |
| Selected Part 2 Crimes  |     |     |  |
| Battery                 | 0   | 1   |  |
| Battery Bus Operator    | 0   | 0   |  |
| Sex Offenses            | 0   | 0   |  |
| Weapons                 | 0   | 0   |  |
| Narcotics               | 0   | 0   |  |
| Trespassing             | 0   | 0   |  |
| Vandalism               | 0   | 0   |  |
| SUB-TOTAL               | 0   | 1   |  |
| TOTAL                   | 4   | 14  |  |