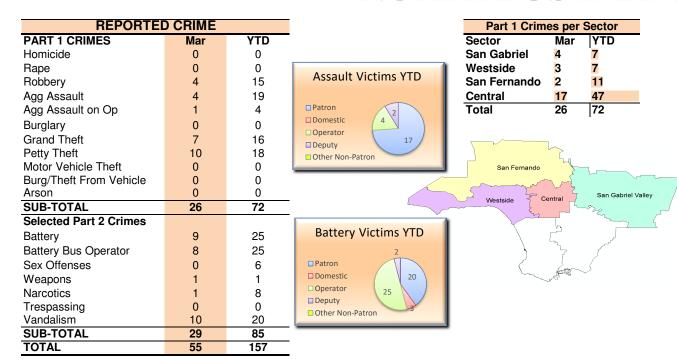

# ORANGE LINE

| 7111 = 5                | CRIME |     |                     |
|-------------------------|-------|-----|---------------------|
| PART 1 CRIMES           | Mar   | YTD | '                   |
| Homicide                | 0     | 0   |                     |
| Rape                    | 0     | 0   | Assault Victims YTD |
| Robbery                 | 0     | 0   |                     |
| Agg Assault             | 1     | 1   | Patron              |
| Agg Assault on Op       | 0     | 0   | □Domestic           |
| Burglary                | 0     | 0   | Operator            |
| Grand Theft             | 0     | 0   | Deputy 1            |
| Petty Theft             | 1     | 2   | Other Non-Patron    |
| Motor Vehicle Theft     | 1     | 1   |                     |
| Burg/Theft From Vehicle | 0     | 1   |                     |
| Arson                   | 0     | 0   |                     |
| SUB-TOTAL               | 3     | 5   |                     |
| Selected Part 2 Crimes  |       |     |                     |
| Battery                 | 0     | 2   | Battery Victims YTD |
| Battery Bus Operator    | 0     | 0   |                     |
| Sex Offenses            | 0     | 0   | □Patron             |
| Weapons                 | 0     | 0   | □Domestic           |
| Narcotics               | 0     | 3   | □ Operator          |
| Trespassing             | 0     | 1   | Deputy              |
| Vandalism               | 3     | 5   | Other Non-Patron    |
| SUB-TOTAL               | 3     | 11  |                     |
| TOTAL                   | 6     | 16  | •                   |

| Part 1 Crimes   | s per St | ation |
|-----------------|----------|-------|
| Station         | Mar      | YTD   |
| North Hollywood | 0        | 0     |
| Laurel Canyon   | 0        | 0     |
| Valley College  | 0        | 0     |
| Woodman         | 0        | 0     |
| Van Nuys        | 0        | 0     |
| Sepulveda       | 1        | 1     |
| Woodley         | 0        | 0     |
| Balboa          | 0        | 0     |
| Reseda          | 0        | 0     |
| Tampa           | 0        | 0     |
| Pierce College  | 0        | 1     |
| De Soto         | 1        | 1     |
| Canoga          | 1        | 2     |
| Warner Center   | 0        | 0     |
| Sherman Way     | 0        | 0     |
| Roscoe          | 0        | 0     |
| Nordhoff        | 0        | 0     |
| Chatsworth      | 0        | 0     |
| Total           | 3        | 5     |
|                 |          | •     |

## Orange Line Highlights

The Orange Line had 3 less part 1 crimes, which is a 38% decrease from the same period last year.

Part 1 crimes per 1,000,000 riders were down from the same period last year.