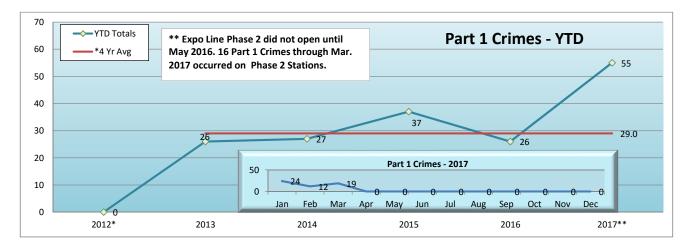

## Expo Line Highlights

The Expo Line had 29 more part 1 crime, which is a 112% increase from the same period last year.

Part 1 crimes per 1,000,000 riders were down from the same period last year.