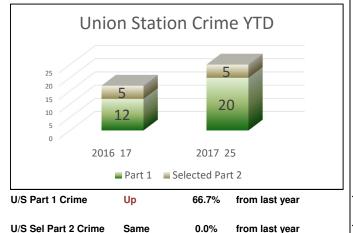

#### **TRANSIT POLICING DIVISION SUMMARY - 2017**

Rail Sel Part 2 Crime

**Total Rail Crime** 

Total U/S Crime

| Bus Part 1 Crime         | Down     | -16.1    | % fro  | om last year |
|--------------------------|----------|----------|--------|--------------|
|                          | ■ Part 1 | Selected | Part 2 |              |
| 20                       | 16 325   | 201      | 7 260  |              |
| 150<br>100<br>50<br>0    | 149      |          | 125    |              |
| 350<br>300<br>250<br>200 | 176      |          | 135    |              |
|                          | Bus (    | Crime Y  | TD     |              |

| Down -20.6% from last year Bus Sel Part 2 Crime Down -23.3% from last year |
|----------------------------------------------------------------------------|
| 200% Holli last your                                                       |

-11.5%

from last year

Down

Part 1 Crimes: Homicide, Rape, Robbery, Aggravated Assault, Burglary, Theft, Grand Theft Auto, Arson Selected Part 2 Crimes: Battery, Sex Offenses, Weapons, Narcotics, Trespassing, Vandalism

47.1%

from last year

Up

**Total Crime** 