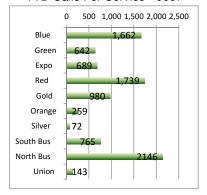

| YTD                   | BLUE      | GREEN     | EXPO      | RED        | GOLD      | ORG       | TOTAL      |
|-----------------------|-----------|-----------|-----------|------------|-----------|-----------|------------|
| YTD Ridership         | 5,796,492 | 2,489,149 | 4,572,106 | 11,383,027 | 4,080,087 | 1,846,310 | 30,167,171 |
| YTD Contacts*         | 144,718   | 17,481    | 10,943    | 326,529    | 118,457   | 5,134     | 623,262    |
| %Passengers Inspected | 2.50%     | 0.70%     | 0.24%     | 2.87%      | 2.90%     | 0.28%     | 2.07%      |
|                       |           |           |           |            |           |           |            |
|                       |           |           |           |            |           |           |            |
|                       |           |           |           |            |           |           |            |