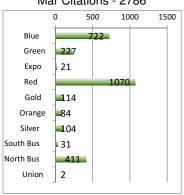

|  |  |
| 1.8              | 1.7                                              | 1.4                                                                                                                                                                                                                     |  |  |
|                  | 14.1<br>25.4<br>10.6<br>4.5<br>6.4<br>4.0<br>3.4 | In - Mar         Jan - Mar           14.1         14.8           25.4         20.3           10.6         15.3           4.5         4.5           6.4         11.2           4.0         6.9           3.4         0.0 |  |  |

Arrow indicates an increase or decrease from last year.

#### Mar Arrests - 327



#### YTD Arrests - 1005



#### Mar Citations - 2786



#### YTD Citations - 9550



#### Mar Calls For Service - 3227



YTD Calls For Service - 9097



#### **SATURATION RATE**

| March                 | BLUE      | GREEN   | EXPO      | RED       | GOLD      | ORG     | TOTAL      |
|-----------------------|-----------|---------|-----------|-----------|-----------|---------|------------|
| Ridership             | 1,984,774 | 868,464 | 1,668,621 | 3,943,261 | 1,413,585 | 689,793 | 10,568,498 |
| Contacts              | 48,255    | 2,425   | 1,436     | 56,531    | 15,853    | 790     | 125,290    |
| %Passengers Inspected | 2.43%     | 0.28%   | 0.09%     | 1.43%     | 1.12%     | 0.11%   | 1.19%      |
|                       |           |         |           |           |           |         |            |
|                       |