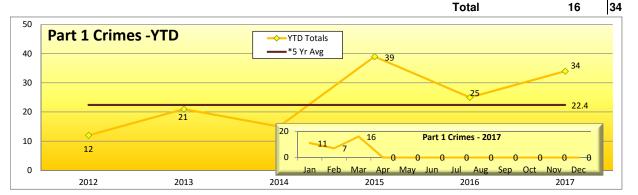

# GOLD LINE

| REPORTE                 | CRIME |     |                             |
|-------------------------|-------|-----|-----------------------------|
| PART 1 CRIMES           | Mar   | YTD | •                           |
| Homicide                | 0     | 0   |                             |
| Rape                    | 0     | 0   |                             |
| Robbery                 | 2     | 8   | Assault Victims YTD         |
| Agg Assault             | 3     | 6   | Assault victillis FID       |
| Agg Assault on Op       | 0     | 0   |                             |
| Burglary                | 0     | 0   | □ Patron □ Domestic         |
| Grand Theft             | 2     | 5   | □ Operator                  |
| Petty Theft             | 7     | 11  | Deputy 6                    |
| Motor Vehicle Theft     | 2     | 4   | Other Non-Patron            |
| Burg/Theft From Vehicle | 0     | 0   |                             |
| Arson                   | 0     | 0   | _                           |
| SUB-TOTAL               | 16    | 34  | _                           |
| Selected Part 2 Crimes  |       |     | D. II. V. II. V.T.          |
| Battery                 | 1     | 5   | Battery Victims YTD         |
| Battery Rail Operator   | 0     | 0   |                             |
| Sex Offenses            | 1     | 2   | Patron                      |
| Weapons                 | 0     | 0   | □ Domestic                  |
| Narcotics               | 2     | 5   | □ Operator 4                |
| Trespassing             | 1     | 2   | □ Deputy □ Other Non-Patron |
| Vandalism               | 0     | 6   | 3 00.00.110.11 00.011       |
| SUB-TOTAL               | 5     | 20  | _                           |
| TOTAL                   | 21    | 54  | _                           |