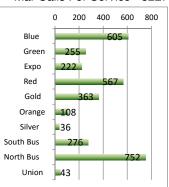

| CALLS FOR SERVICE |       |      |       |      |  |  |
|-------------------|-------|------|-------|------|--|--|
| TYPE              | M     | ar   | Ϋ́    | ΓD   |  |  |
|                   | Total | Avg  | Total | Avg  |  |  |
| Emergency         | 47    | 4.9  | 135   | 5.4  |  |  |
| Priority          | 254   | 12.7 | 719   | 11.2 |  |  |
| Routine           | 304   | 17.6 | 808   | 19.9 |  |  |
| Total             | 605   | 14.6 | 1,662 | 15.0 |  |  |