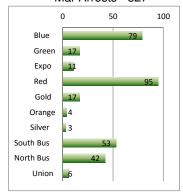

|  |  |
| 1.8              | 1.7                                              | 1.4                                                                                                                                                                                                                     |  |  |
|                  | 14.1<br>25.4<br>10.6<br>4.5<br>6.4<br>4.0<br>3.4 | In - Mar         Jan - Mar           14.1         14.8           25.4         20.3           10.6         15.3           4.5         4.5           6.4         11.2           4.0         6.9           3.4         0.0 |  |  |

Arrow indicates an increase or decrease from last year.

#### Mar Arrests - 327



#### YTD Arrests - 1005



#### Mar Citations - 2786



#### YTD Citations - 9550



#### Mar Calls For Service - 3227



YTD Calls For Service - 9097



#### **SATURATION RATE**

| March                 | BLUE      | GREEN   | EXPO      | RED       | GOLD      | ORG     | TOTAL      |
|-----------------------|-----------|---------|-----------|-----------|-----------|---------|------------|
| Ridership             | 1,984,774 | 868,464 | 1,668,621 | 3,943,261 | 1,413,585 | 689,793 | 10,568,498 |
| Contacts              | 48,255    | 2,425   | 1,436     | 56,531    | 15,853    | 790     | 125,290    |
| %Passengers Inspected | 2.43%     | 0.28%   | 0.09%     | 1.43%     | 1.12%     | 0.11%   | 1.19%      |
|                       |           |         |           |           |           |