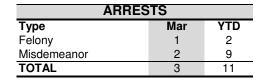

<sup>\*5</sup> yr average is based on the average of part 1 crimes from 2012 - 2016.

| ARRESTS     |     |     |  |  |  |  |
|-------------|-----|-----|--|--|--|--|
| Туре        | Mar | YTD |  |  |  |  |
| Felony      | 13  | 58  |  |  |  |  |
| Misdemeanor | 66  | 195 |  |  |  |  |
| TOTAL       | 79  | 253 |  |  |  |  |