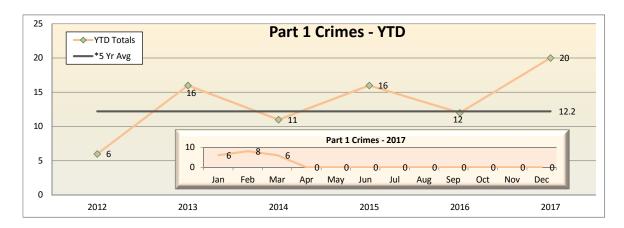

#### Gold Line Highlights

The Gold Line had 9 more part 1 crime, which is a 36% increase from the same period last year.

Part 1 crimes per 1,000,000 riders were up from the same period last year.