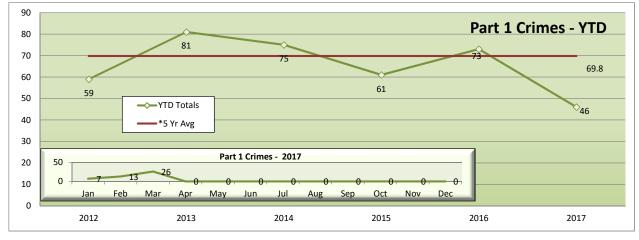

## Blue Line Highlights

The Blue Line had 8 less part 1 crimes, which is a 9% decrease from the same period last year.

Part 1 crimes per 1,000,000 riders were up from the same period last year.