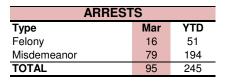

#### **Bus Operator Assaults:**

- In March 2017 there were 11 operator assaults. Of the 11 total operator assaults, 31.7% of
  the total assaults have had a suspect taken into custody. The majority of bus operator
  assaults are caused by fare related followed by patrons demanding to stop.
- Comparing March 2016 to March 2017, Operator Assaults have increased 21%.
- Of the 11 total operator assaults from March 2017, there were 9 non-aggravated assaults, 2 aggravated assaults. The method of assault was as follows: 7 used hands/feet, 1 threw cold liquid, 1 threw hot liquid, 1 used a weapon, and 1 used pepper spray.
- Attachment B contains the matrix for the suspects who have assaulted Bus Operators that LASD has been tracking.
- In March 2017 there were 35,672,953 bus boardings and 11 total operator assaults, equating to 1 bus operator assault per 3.8 million boardings.

<sup>\*5</sup> yr average is based on the average of part 1 crimes from 2012 - 2016.

| ARRESTS     |     |     |  |  |  |  |
|-------------|-----|-----|--|--|--|--|
| Туре        | Mar | YTD |  |  |  |  |
| Felony      | 13  | 58  |  |  |  |  |
| Misdemeanor | 66  | 195 |  |  |  |  |
| TOTAL       | 79  | 253 |  |  |  |  |