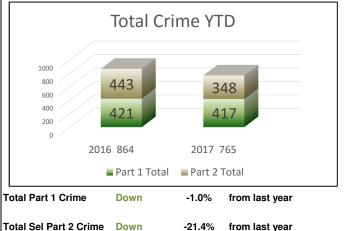

#### Mar Crimes - 274

#### YTD Crimes - 765

Part 1 Crimes per 1,000,000 Riders

| 2016<br>an - Mar | 2015<br>Jan - Mar                                | 2014<br>Jan - Mar                                                                                                                                                                                                       |  |  |
|------------------|--------------------------------------------------|-------------------------------------------------------------------------------------------------------------------------------------------------------------------------------------------------------------------------|--|--|
| 13.3 🔱 14.1      |                                                  | 13.0                                                                                                                                                                                                                    |  |  |
| 25.4             | 20.3                                             | 22.6                                                                                                                                                                                                                    |  |  |
| 10.6             | 15.3                                             | 11.9                                                                                                                                                                                                                    |  |  |
| 5.3 1 4.5        |                                                  | 4.3                                                                                                                                                                                                                     |  |  |
| 6.4              | 11.2                                             | 4.5                                                                                                                                                                                                                     |  |  |
| 4.0              | 6.9                                              | 5.4                                                                                                                                                                                                                     |  |  |
| 3.4              | 0.0                                              | 1.0                                                                                                                                                                                                                     |  |  |
| 1.8              | 1.7                                              | 1.4                                                                                                                                                                                                                     |  |  |
|                  | 14.1<br>25.4<br>10.6<br>4.5<br>6.4<br>4.0<br>3.4 | In - Mar         Jan - Mar           14.1         14.8           25.4         20.3           10.6         15.3           4.5         4.5           6.4         11.2           4.0         6.9           3.4         0.0 |  |  |

#### **System-Wide Highlights**

Part 1 Crimes have decreased by 1% from Jan-Mar 2017 compared to Jan-Mar 2016.

The Blue and Green lines had a decrease in part 1 crimes per 1,000,000 riders, while the Expo, Red, and Gold lines had an increase.

Overall, buses had a decrease in part 1 crimes per 1,000,000 riders from the same period last year.