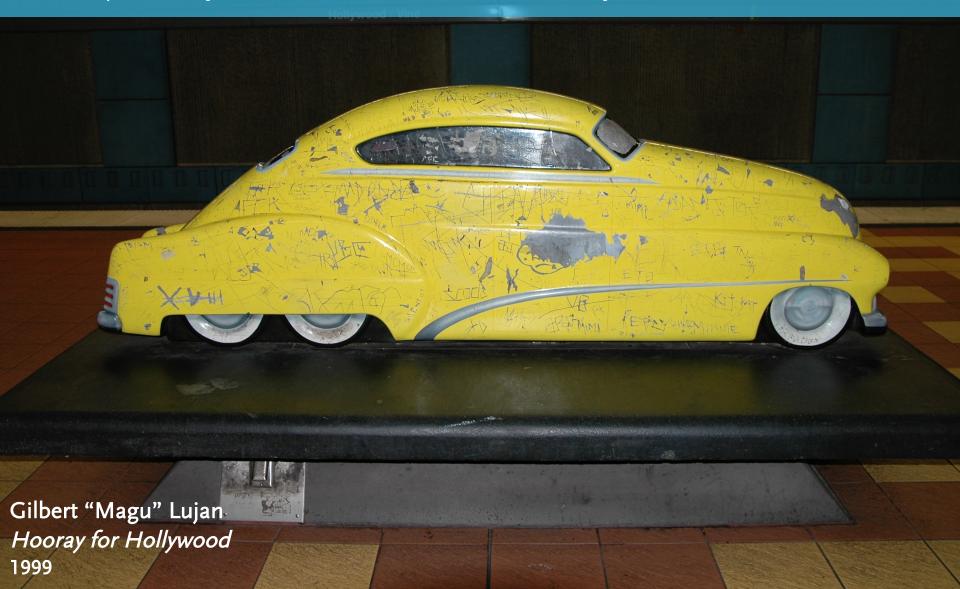

# Hollywood/Vine Station - Vandalism/removed

|   | Metro Red Line               |                                                                                                                                                                          | Year      |                                                                                                                                                                                             |                                                                                                                                                                         |                                                                                                                                                                                                                    |
|---|------------------------------|--------------------------------------------------------------------------------------------------------------------------------------------------------------------------|-----------|---------------------------------------------------------------------------------------------------------------------------------------------------------------------------------------------|-------------------------------------------------------------------------------------------------------------------------------------------------------------------------|--------------------------------------------------------------------------------------------------------------------------------------------------------------------------------------------------------------------|
| ŀ | Station                      | Artist / Artwork Title / Components                                                                                                                                      | Installed | Annual Maintenance Requirements                                                                                                                                                             | Condition                                                                                                                                                               | FY19 Action Plan                                                                                                                                                                                                   |
| ١ | Wilshire / Vermont           | Peter Shire  Los Angeles Seen  Painted steel and stainless steel sculptures                                                                                              | 1996      | Conduct detailed annual artwork inspection, documentation and cleaning. Biennial application of coatings and sealant. Specialized or minor repairs when needed.                             | Kinetic motorized component not<br>working. Artwork is in need of detailed<br>artwork inspection, specialized cleaning<br>and lighting replacement.                     | Perform first detailed annual artwork inspection and document. Develop a condition and corrective action report, and manage implementation of specialized cleaning, repair and conservation as resourced.          |
| ١ | Vermont / Beverly            | George Stone  Untitled  Glass fiber reinforced concrete sculptural rock formations                                                                                       | 1999      | Conduct detailed annual artwork inspection, documentation and cleaning. Biennial application of coatings and sealant. Specialized or minor repairs when needed.                             | Graffiti damage. Artwork is in need of<br>detailed artwork inspection, specialized<br>cleaning, sealant and lighting replacement.                                       | Perform first detailed annual artwork inspection and document. Develop a condition and corrective action report, and manage implementation of specialized cleaning, repair and conservation as resourced.          |
| 1 | Vermont / Sunset             | Michael Davis  Ecliptic/Illume  Porcelain, stainless steel, illumination                                                                                                 | 1999      | Conduct detailed annual artwork inspection, documentation and cleaning. Biennial application of coatings and sealant. Specialized or minor repairs when needed.                             | Graffiti damage. Lighting components are not functioning as intended. Artwork is in need of detailed artwork inspection, specialized cleaning and lighting replacement. | Perform first detailed annual artwork inspection and document. Develop a condition and corrective action report, and manage implementation of specialized cleaning, repair and conservation as resourced.          |
|   | Hollywood / Western          | May Sun  Untitled  Painted aluminum and polycarbonate sculptures; lighting; terrazzo and copper paving murals; etched granite; patinated bronze; ceramic tile throughout | 1999      | Conduct detailed annual artwork inspection, documentation and cleaning. Biennial replacement of lighting and application of coatings and sealant. Specialized or minor repairs when needed. | Graffiti damage. Lighting components are not functioning as intended. Artwork is in need of detailed artwork inspection, specialized cleaning and lighting replacement. | Perform first detailed annual artwork inspecti<br>and document. Develop a condition and<br>corrective action report, and manage<br>implementation of specialized cleaning, repai<br>and conservation as resourced. |
|   | Hollywood / Vine             | Gilbert "Magu" Lujan  Hooray for Hollywood  Painted fiberglass and pigmented concrete benches, hand painted ceramic tiles                                                | 1999      | Conduct detailed annual artwork inspection, documentation and cleaning. Biennial replacement of lighting and application of coatings and sealant. Specialized or minor repairs when needed. | artwork inspection, specialized cleaning                                                                                                                                | Perform first detailed annual artwork inspection and document. Develop a condition and corrective action report, and manage implementation of specialized cleaning, repair and conservation as resourced.          |
|   | Hollywood / Highland         | Sheila Klein  Underground Girl  Painted aluminum fixtures, electrical; aluminum and stainless sculpture                                                                  | 2000      | Conduct detailed annual artwork inspection, documentation and cleaning. Biennial replacement of lighting and application of coatings and sealant. Specialized or minor repairs when needed. | Electronic components are not functioning<br>as intended. Artwork is in need of detailed<br>artwork inspection, specialized cleaning<br>and lighting replacement.       | Perform first detailed annual artwork inspection document. Develop a condition and corrective action report, and manage implementation of specialized cleaning, repail and conservation as resourced.              |
|   | Universal City / Studio City | Margaret Garcia  Tree of Califas  Carved ceramic tile; stainless steel, painted steel and granite benches; laminated imagery                                             | 2000      | Conduct detailed annual artwork inspection, documentation and cleaning. Biennial application of coatings and sealant. Specialized or minor repairs when needed.                             | Graffiti damage. Artwork is in need of detailed artwork inspection, specialized cleaning and repairs.                                                                   | Perform first detailed annual artwork inspecti<br>and document. Develop a condition and<br>corrective action report, and manage<br>implementation of specialized cleaning, repai<br>and conservation as resourced. |