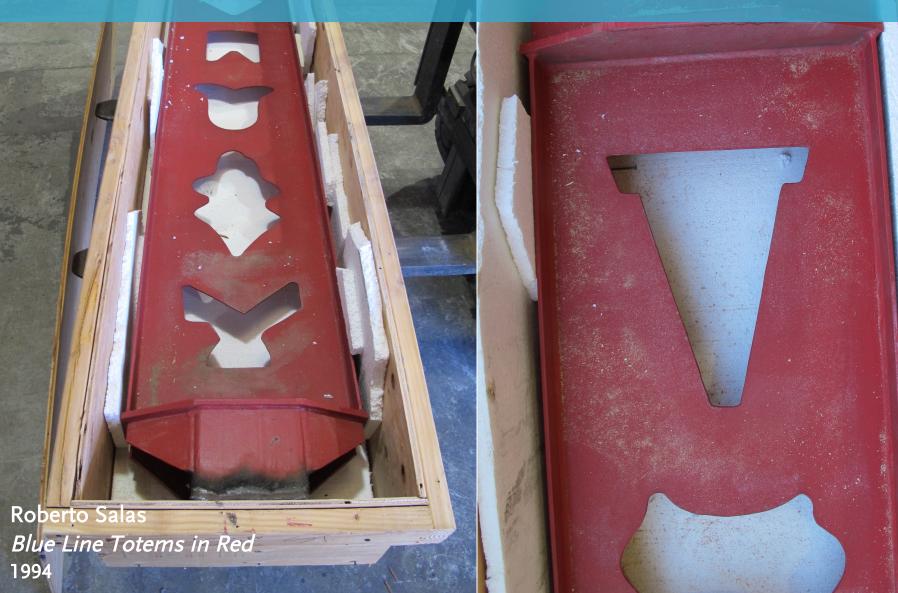

|    | Metro Blue Line             |                                                                                                                                  |                   |                                                                                                          |                                                                                                                                                 |                                                                                                                             |                                                                                                                 |
|----|-----------------------------|----------------------------------------------------------------------------------------------------------------------------------|-------------------|----------------------------------------------------------------------------------------------------------|-------------------------------------------------------------------------------------------------------------------------------------------------|-----------------------------------------------------------------------------------------------------------------------------|-----------------------------------------------------------------------------------------------------------------|
|    | Station                     | Artist / Artwork Title / Components                                                                                              | Year<br>Installed | Annual Maintenance Requirements                                                                          | Condition                                                                                                                                       | FY18 Progress                                                                                                               | FY19 Action Plan                                                                                                |
| 8  | Grand / LATTC               | Mark Lere Who, What, Where?                                                                                                      | 1994              | Working with artist to replace due to<br>impacts of Blue Line refurbishment<br>Project.                  | Artwork is no longer installed at this station as a result of Blue Line refurbishments.                                                         | Working with artist to address State of Good<br>Repair impacts.                                                             | Manage Artist contract to fabricate and install replacement artwork. Anticipate completion in 2020.             |
|    |                             | Etched and paint filled granite tile paving; etched and paint filled concrete                                                    |                   |                                                                                                          |                                                                                                                                                 |                                                                                                                             |                                                                                                                 |
| 9  | Vernon                      | Horace Washington                                                                                                                | 1994              | Conduct detailed annual artwork inspection, documentation and cleaning.                                  | Powder coatings and galvanizing at artwork elements are failing.                                                                                | Performed annual artwork inspections.  Documented artwork and produced detailed                                             | Perform annual artwork inspections.  Document artwork and update condition                                      |
|    |                             | A Tribute to Industry                                                                                                            |                   | Biennial application of sealant. Specialized or minor repairs when needed.                               | <b>3</b>                                                                                                                                        | condition and corrective action report.                                                                                     | and corrective action report. Remove powder-coated elements, sandblast and re-                                  |
|    |                             | Bronze and powder coated steel stools;<br>galvanized steel benches; stainless steel<br>and painted steel sculpture; ceramic tile |                   |                                                                                                          |                                                                                                                                                 |                                                                                                                             | apply powdercoating finish.                                                                                     |
| 10 | 103rd Street / Watts Towers | Roberto Salas  Blue Line Totems in Red                                                                                           | 1994              | Partially removed as a result of Blue Line refurbishment Project.                                        | Original artwork partially removed during<br>Metro Blue Line Refurbishment Project.<br>Working with artist to refurbish and<br>replace artwork. | Engineering and design development completed. Manage Artist contract to fabricate and install replacement artwork.          | Manage Artist contract to fabricate and install replacement artwork. Anticipated completion 2020.               |
|    |                             | Painted steel columns; ceramic tile                                                                                              |                   |                                                                                                          |                                                                                                                                                 |                                                                                                                             |                                                                                                                 |
| 11 | Pacific Coast Highway       | Joe Lewis                                                                                                                        | 1994              | Conduct detailed annual artwork inspection and cleaning. Document                                        | Artwork medallions require cleaning.                                                                                                            | Performed annual artwork inspections.  Documented artwork and produced detailed                                             | Perform annual artwork inspections. Document artwork and update condition                                       |
|    |                             | Twelve Principals                                                                                                                |                   | conditions. Biennial application of sealant<br>along grout. Specialized or minor repairs<br>when needed. |                                                                                                                                                 | condition and corrective action report.                                                                                     | and corrective action report. Implement minor repairs, clean and seal grout.                                    |
|    |                             | Ceramic tile medallions                                                                                                          |                   |                                                                                                          |                                                                                                                                                 |                                                                                                                             |                                                                                                                 |
| 12 | Anaheim Street              | Terry Braunstein                                                                                                                 | 1994              | inspection and cleaning. Document                                                                        | Artwork medallions require cleaning.                                                                                                            | Performed annual artwork inspections. Documented artwork and produced detailed                                              | Perform annual artwork inspections. Document artwork and update condition                                       |
|    |                             | Local Odysseys                                                                                                                   |                   | conditions. Specialized or minor repairs when needed.                                                    |                                                                                                                                                 | condition and corrective action report.                                                                                     | and corrective action report. Implement minor repairs, clean and seal grout.                                    |
|    |                             | Porcelain enamel medallions                                                                                                      |                   |                                                                                                          |                                                                                                                                                 |                                                                                                                             |                                                                                                                 |
| 13 | Slauson                     | East Los Streetscapers                                                                                                           | 1995              | Conduct detailed annual artwork inspection and cleaning. Document                                        | Porcelain enamel panels require re-<br>installation upon completion of repairs.                                                                 | Performed annual artwork inspections.  Documented artwork and produced detailed                                             | Perform annual artwork inspections. Document artwork and update condition                                       |
|    |                             | South Central Suite                                                                                                              |                   | conditions. Biennial application of sealant<br>along grout. Specialized or minor repairs<br>when needed. | Repairs currently underway as two<br>porcelain enamel panels are to be<br>refabricated. Ceramic tile artwork requires                           | condition and corrective action report. Implemented repairs at ceramic tile, cleaned and sealed grout. Currently working to | and corrective action report. Work with<br>original artist to reproduce two missing<br>porcelain enamel panels. |
|    |                             | Porcelain enamel panels; ceramic tile and pigmented concrete and ceramic tile murals                                             |                   | mich needed.                                                                                             | monitoring for future graffiti.                                                                                                                 | implement significant repairs and replace<br>attachment system at all porcelain enamel<br>panels before re-installation.    | porcolain chantor parets.                                                                                       |
| 14 | Compton                     | Eva Cockcroft                                                                                                                    | 1995              | Conduct detailed annual artwork inspection and cleaning. Document                                        | Ceramic tile artwork should be monitored for graffiti and further surface loss of low-                                                          | Performed annual artwork inspections.  Documented artwork and produced detailed                                             | Perform annual artwork inspections. Document artwork and update condition                                       |
|    |                             | Past, Present and Future                                                                                                         |                   | conditions. Biennial application of sealant<br>along grout. Specialized or minor repairs<br>when needed. | fire glaze.                                                                                                                                     | condition and corrective action report.  Implemented significant specialized repairs throughout, cleaned and sealed grout.  | and corrective action report.                                                                                   |
|    |                             | Ceramic tile panels; ceramic tile columns                                                                                        |                   |                                                                                                          |                                                                                                                                                 |                                                                                                                             |                                                                                                                 |