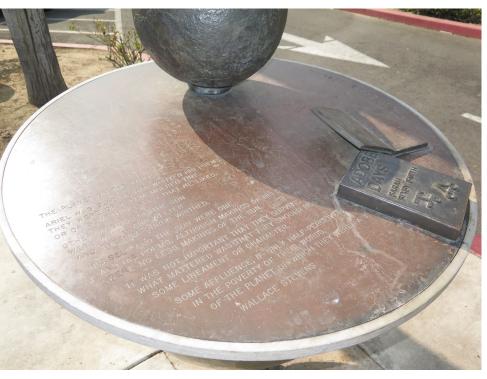

# Refurbishment of artwork onsite Judy Baca Metate Bench 2008

|    | Metro Blue Line             |                                                                                                                                  |                   |                                                                                                          |                                                                                                                                                 |                                                                                                                             |                                                                                                                 |
|----|-----------------------------|----------------------------------------------------------------------------------------------------------------------------------|-------------------|----------------------------------------------------------------------------------------------------------|-------------------------------------------------------------------------------------------------------------------------------------------------|-----------------------------------------------------------------------------------------------------------------------------|-----------------------------------------------------------------------------------------------------------------|
|    | Station                     | Artist / Artwork Title / Components                                                                                              | Year<br>Installed | Annual Maintenance Requirements                                                                          | Condition                                                                                                                                       | FY18 Progress                                                                                                               | FY19 Action Plan                                                                                                |
| 8  | Grand / LATTC               | Mark Lere Who, What, Where?                                                                                                      | 1994              | Working with artist to replace due to<br>impacts of Blue Line refurbishment<br>Project.                  | Artwork is no longer installed at this station as a result of Blue Line refurbishments.                                                         | Working with artist to address State of Good<br>Repair impacts.                                                             | Manage Artist contract to fabricate and install replacement artwork. Anticipate completion in 2020.             |
|    |                             | Etched and paint filled granite tile paving; etched and paint filled concrete                                                    |                   |                                                                                                          |                                                                                                                                                 |                                                                                                                             |                                                                                                                 |
| 9  | Vernon                      | Horace Washington                                                                                                                | 1994              | Conduct detailed annual artwork inspection, documentation and cleaning.                                  | Powder coatings and galvanizing at artwork elements are failing.                                                                                | Performed annual artwork inspections.  Documented artwork and produced detailed                                             | Perform annual artwork inspections.  Document artwork and update condition                                      |
|    |                             | A Tribute to Industry                                                                                                            |                   | Biennial application of sealant. Specialized or minor repairs when needed.                               | <b>3</b>                                                                                                                                        | condition and corrective action report.                                                                                     | and corrective action report. Remove powder-coated elements, sandblast and re-                                  |
|    |                             | Bronze and powder coated steel stools;<br>galvanized steel benches; stainless steel<br>and painted steel sculpture; ceramic tile |                   |                                                                                                          |                                                                                                                                                 |                                                                                                                             | apply powdercoating finish.                                                                                     |
| 10 | 103rd Street / Watts Towers | Roberto Salas  Blue Line Totems in Red                                                                                           | 1994              | Partially removed as a result of Blue Line refurbishment Project.                                        | Original artwork partially removed during<br>Metro Blue Line Refurbishment Project.<br>Working with artist to refurbish and<br>replace artwork. | Engineering and design development completed. Manage Artist contract to fabricate and install replacement artwork.          | Manage Artist contract to fabricate and install replacement artwork. Anticipated completion 2020.               |
|    |                             | Painted steel columns; ceramic tile                                                                                              |                   |                                                                                                          |                                                                                                                                                 |                                                                                                                             |                                                                                                                 |
| 11 | Pacific Coast Highway       | Joe Lewis                                                                                                                        | 1994              | Conduct detailed annual artwork inspection and cleaning. Document                                        | Artwork medallions require cleaning.                                                                                                            | Performed annual artwork inspections.  Documented artwork and produced detailed                                             | Perform annual artwork inspections. Document artwork and update condition                                       |
|    |                             | Twelve Principals                                                                                                                |                   | conditions. Biennial application of sealant<br>along grout. Specialized or minor repairs<br>when needed. |                                                                                                                                                 | condition and corrective action report.                                                                                     | and corrective action report. Implement minor repairs, clean and seal grout.                                    |
|    |                             | Ceramic tile medallions                                                                                                          |                   |                                                                                                          |                                                                                                                                                 |                                                                                                                             |                                                                                                                 |
| 12 | Anaheim Street              | Terry Braunstein                                                                                                                 | 1994              | inspection and cleaning. Document                                                                        | Artwork medallions require cleaning.                                                                                                            | Performed annual artwork inspections. Documented artwork and produced detailed                                              | Perform annual artwork inspections. Document artwork and update condition                                       |
|    |                             | Local Odysseys                                                                                                                   |                   | conditions. Specialized or minor repairs when needed.                                                    |                                                                                                                                                 | condition and corrective action report.                                                                                     | and corrective action report. Implement minor repairs, clean and seal grout.                                    |
|    |                             | Porcelain enamel medallions                                                                                                      |                   |                                                                                                          |                                                                                                                                                 |                                                                                                                             |                                                                                                                 |
| 13 | Slauson                     | East Los Streetscapers                                                                                                           | 1995              | Conduct detailed annual artwork inspection and cleaning. Document                                        | Porcelain enamel panels require re-<br>installation upon completion of repairs.                                                                 | Performed annual artwork inspections.  Documented artwork and produced detailed                                             | Perform annual artwork inspections. Document artwork and update condition                                       |
|    |                             | South Central Suite                                                                                                              |                   | conditions. Biennial application of sealant<br>along grout. Specialized or minor repairs<br>when needed. | Repairs currently underway as two<br>porcelain enamel panels are to be<br>refabricated. Ceramic tile artwork requires                           | condition and corrective action report. Implemented repairs at ceramic tile, cleaned and sealed grout. Currently working to | and corrective action report. Work with<br>original artist to reproduce two missing<br>porcelain enamel panels. |
|    |                             | Porcelain enamel panels; ceramic tile and pigmented concrete and ceramic tile murals                                             |                   | mich needed.                                                                                             | monitoring for future graffiti.                                                                                                                 | implement significant repairs and replace<br>attachment system at all porcelain enamel<br>panels before re-installation.    | porcolain chantor parets.                                                                                       |
| 14 | Compton                     | Eva Cockcroft                                                                                                                    | 1995              | Conduct detailed annual artwork inspection and cleaning. Document                                        | Ceramic tile artwork should be monitored for graffiti and further surface loss of low-                                                          | Performed annual artwork inspections.  Documented artwork and produced detailed                                             | Perform annual artwork inspections. Document artwork and update condition                                       |
|    |                             | Past, Present and Future                                                                                                         |                   | conditions. Biennial application of sealant<br>along grout. Specialized or minor repairs<br>when needed. | fire glaze.                                                                                                                                     | condition and corrective action report.  Implemented significant specialized repairs throughout, cleaned and sealed grout.  | and corrective action report.                                                                                   |
|    |                             | Ceramic tile panels; ceramic tile columns                                                                                        |                   |                                                                                                          |                                                                                                                                                 |                                                                                                                             |                                                                                                                 |