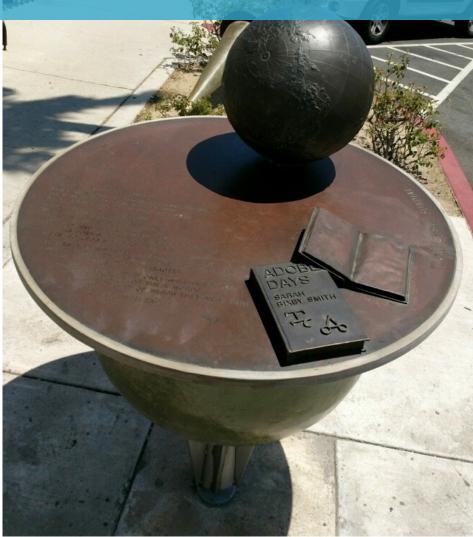

# Refurbishment of artwork onsite Judy Baca Metate Bench 2008

|    | Metro Blue Line             |                                                                                                                                  |                   |                                                                                                          |                                                                                                                                                 |                                                                                                                             |                                                                                                                 |
|----|-----------------------------|----------------------------------------------------------------------------------------------------------------------------------|-------------------|----------------------------------------------------------------------------------------------------------|-------------------------------------------------------------------------------------------------------------------------------------------------|-----------------------------------------------------------------------------------------------------------------------------|-----------------------------------------------------------------------------------------------------------------|
|    | Station                     | Artist / Artwork Title / Components                                                                                              | Year<br>Installed | Annual Maintenance Requirements                                                                          | Condition                                                                                                                                       | FY18 Progress                                                                                                               | FY19 Action Plan                                                                                                |
| 8  | Grand / LATTC               | Mark Lere Who, What, Where?                                                                                                      | 1994              | Working with artist to replace due to<br>impacts of Blue Line refurbishment<br>Project.                  | Artwork is no longer installed at this station as a result of Blue Line refurbishments.                                                         | Working with artist to address State of Good<br>Repair impacts.                                                             | Manage Artist contract to fabricate and install replacement artwork. Anticipate completion in 2020.             |
|    |                             | Etched and paint filled granite tile paving; etched and paint filled concrete                                                    |                   |                                                                                                          |                                                                                                                                                 |                                                                                                                             |                                                                                                                 |
| 9  | Vernon                      | Horace Washington                                                                                                                | 1994              | Conduct detailed annual artwork inspection, documentation and cleaning.                                  | Powder coatings and galvanizing at artwork elements are failing.                                                                                | Performed annual artwork inspections.  Documented artwork and produced detailed                                             | Perform annual artwork inspections.  Document artwork and update condition                                      |
|    |                             | A Tribute to Industry                                                                                                            |                   | Biennial application of sealant. Specialized or minor repairs when needed.                               | <b>3</b>                                                                                                                                        | condition and corrective action report.                                                                                     | and corrective action report. Remove powder-coated elements, sandblast and re-                                  |
|    |                             | Bronze and powder coated steel stools;<br>galvanized steel benches; stainless steel<br>and painted steel sculpture; ceramic tile |                   |                                                                                                          |                                                                                                                                                 |                                                                                                                             | apply powdercoating finish.                                                                                     |
| 10 | 103rd Street / Watts Towers | Roberto Salas  Blue Line Totems in Red                                                                                           | 1994              | Partially removed as a result of Blue Line refurbishment Project.                                        | Original artwork partially removed during<br>Metro Blue Line Refurbishment Project.<br>Working with artist to refurbish and<br>replace artwork. | Engineering and design development completed. Manage Artist contract to fabricate and install replacement artwork.          | Manage Artist contract to fabricate and install replacement artwork. Anticipated completion 2020.               |
|    |                             | Painted steel columns; ceramic tile                                                                                              |                   |                                                                                                          |                                                                                                                                                 |                                                                                                                             |                                                                                                                 |
| 11 | Pacific Coast Highway       | Joe Lewis                                                                                                                        | 1994              | Conduct detailed annual artwork inspection and cleaning. Document                                        | Artwork medallions require cleaning.                                                                                                            | Performed annual artwork inspections.  Documented artwork and produced detailed                                             | Perform annual artwork inspections. Document artwork and update condition                                       |
|    |                             | Twelve Principals                                                                                                                |                   | conditions. Biennial application of sealant<br>along grout. Specialized or minor repairs<br>when needed. |                                                                                                                                                 | condition and corrective action report.                                                                                     | and corrective action report. Implement minor repairs, clean and seal grout.                                    |
|    |                             | Ceramic tile medallions                                                                                                          |                   |                                                                                                          |                                                                                                                                                 |                                                                                                                             |                                                                                                                 |
| 12 | Anaheim Street              | Terry Braunstein                                                                                                                 | 1994              | inspection and cleaning. Document                                                                        | Artwork medallions require cleaning.                                                                                                            | Performed annual artwork inspections. Documented artwork and produced detailed                                              | Perform annual artwork inspections. Document artwork and update condition                                       |
|    |                             | Local Odysseys                                                                                                                   |                   | conditions. Specialized or minor repairs when needed.                                                    |                                                                                                                                                 | condition and corrective action report.                                                                                     | and corrective action report. Implement minor repairs, clean and seal grout.                                    |
|    |                             | Porcelain enamel medallions                                                                                                      |                   |                                                                                                          |                                                                                                                                                 |                                                                                                                             |                                                                                                                 |
| 13 | Slauson                     | East Los Streetscapers                                                                                                           | 1995              | Conduct detailed annual artwork inspection and cleaning. Document                                        | Porcelain enamel panels require re-<br>installation upon completion of repairs.                                                                 | Performed annual artwork inspections.  Documented artwork and produced detailed                                             | Perform annual artwork inspections. Document artwork and update condition                                       |
|    |                             | South Central Suite                                                                                                              |                   | conditions. Biennial application of sealant<br>along grout. Specialized or minor repairs<br>when needed. | Repairs currently underway as two<br>porcelain enamel panels are to be<br>refabricated. Ceramic tile artwork requires                           | condition and corrective action report. Implemented repairs at ceramic tile, cleaned and sealed grout. Currently working to | and corrective action report. Work with<br>original artist to reproduce two missing<br>porcelain enamel panels. |
|    |                             | Porcelain enamel panels; ceramic tile and pigmented concrete and ceramic tile murals                                             |                   | mich needed.                                                                                             | monitoring for future graffiti.                                                                                                                 | implement significant repairs and replace<br>attachment system at all porcelain enamel<br>panels before re-installation.    | porcolain chantor parets.                                                                                       |
| 14 | Compton                     | Eva Cockcroft                                                                                                                    | 1995              | Conduct detailed annual artwork inspection and cleaning. Document                                        | Ceramic tile artwork should be monitored for graffiti and further surface loss of low-                                                          | Performed annual artwork inspections.  Documented artwork and produced detailed                                             | Perform annual artwork inspections. Document artwork and update condition                                       |
|    |                             | Past, Present and Future                                                                                                         |                   | conditions. Biennial application of sealant<br>along grout. Specialized or minor repairs<br>when needed. | fire glaze.                                                                                                                                     | condition and corrective action report.  Implemented significant specialized repairs throughout, cleaned and sealed grout.  | and corrective action report.                                                                                   |
|    |                             | Ceramic tile panels; ceramic tile columns                                                                                        |                   |                                                                                                          |                                                                                                                                                 |                                                                                                                             |                                                                                                                 |