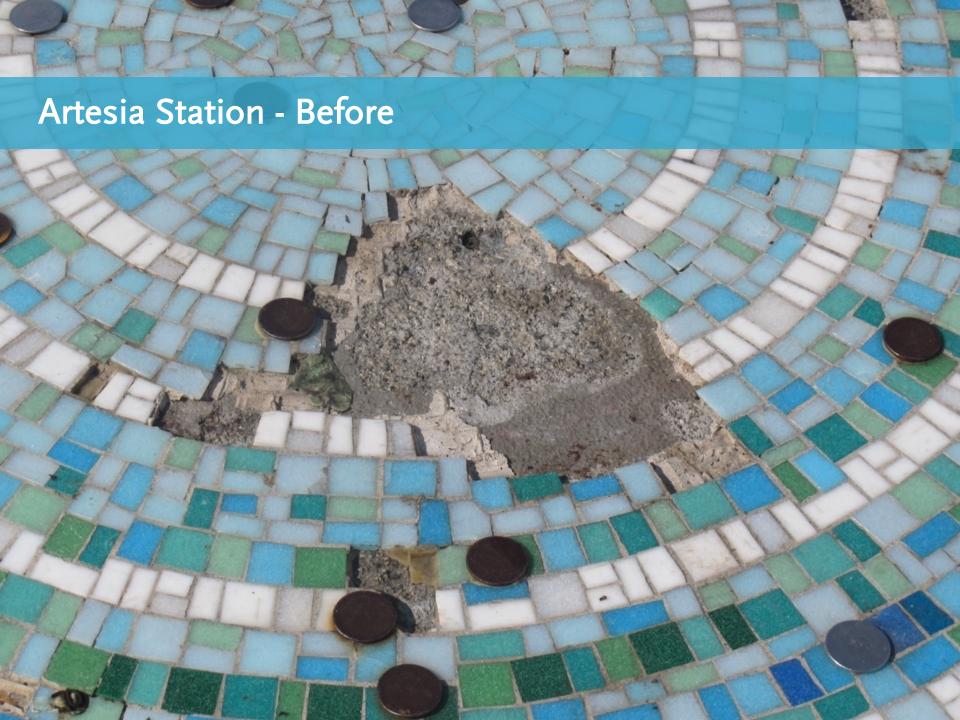

# Artesia Station - After Lynn Aldrich Blue Line Oasis 1996

# Partnered with UCLA to explore ways to raise awareness

Public Art "Recreations of Long Beach"
5.0 ★★★★ (1) · Tourist Attraction

Public Art "Local Odysseys"

252 E 3rd St

4.0 ★★★★★ (1) · Tourist Attraction Station Platform, 1290 Long Beach Blvd