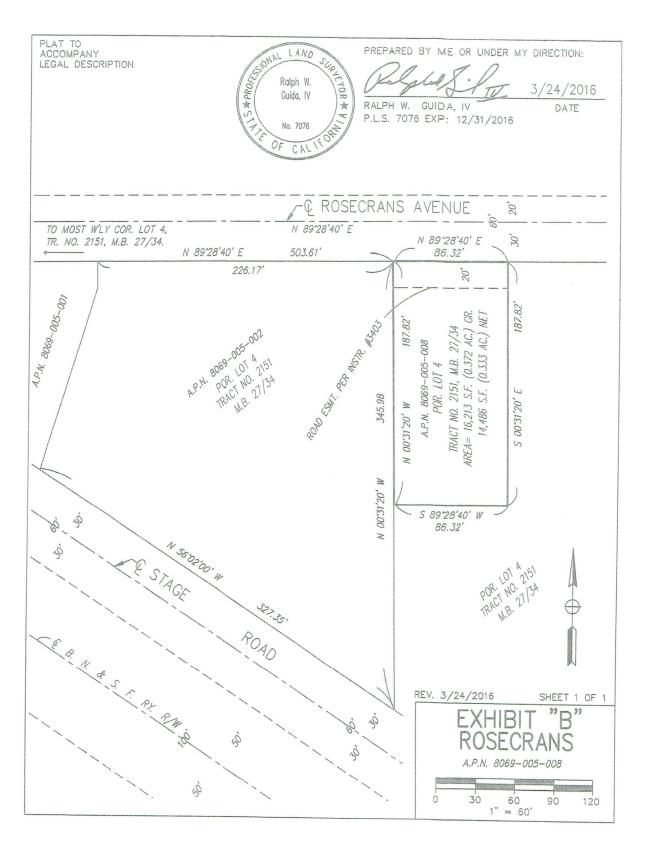

#### LEGAL DESCRIPTION

(A.P.N. 8069-005-008)

THAT PORTION OF LOT 4 OF TRACT NO. 2151, IN THE CITY OF SANTA FE SPRINGS, COUNTY OF LOS ANGELES. STATE OF CALIFORNIA, AS PER MAP RECORDED IN BOOK 27, PAGE 34 OF MAPS, IN THE OFFICE OF THE COUNTY RECORDER OF SAID COUNTY, DESCRIBED AS FOLLOWS:

BEGINNING AT A POINT IN THE NORTHERLY LINE OF SAID LOT 4, DISTANT NORTH 89 DEGREES 28 MINUTES 40 SECONDS EAST THEREON 503.61 FEET FROM THE MOST WESTERLY CORNER THEREOF, THENCE CONTINUING ALONG SAID NORTHERLY LINE. NORTH 89 DEGREES 28 MINUTES 40 SECONDS EAST 86.32 FEET; THENCE SOUTHERLY 0 DEGREES 31 MINUTES 20 SECONDS EAST 187.82 FEET; THENCE PARALLEL WITH THE NORTHERLY LINE OF SAID LOT 4, SOUTH 89 DEGREES 28 MINUTES 40 SECONDS WEST 86.32 FEET TO A POINT IN A LINE WHICH BEARS SOUTH 0 DEGREES 31 MINUTES 20 SECONDS EAST FROM THE POINT OF BEGINNING; THENCE NORTH 0 DEGREES 31 MINUTES 20 SECONDS WEST 187.82 FEET TO THE POINT OF BEGINNING.

EXCEPT THEREFROM ONE-HALF OF ALL OIL, GAS AND OTHER HYDROCARBONS, IN AND UNDER SAID LAND, AS RESERVED IN THE DEED FROM EDWARD G. PADDISON AND WIFE. RECORDED DECEMBER 17, 1947 IN BOOK 25994, PAGE 326, OFFICIAL RECORDS, BUT WITH NO RIGHT OF SURFACE ENTRY THEREON TO A DEPTH OF 200 FEET.

IN BOOK 52385. PAGE 225, OF OFFICIAL RECORDS, THERE WAS RECORDED ON DECEMBER 24, 1956, A QUITCLAIM DEED EXECUTED BY EDWARD G. PADDISON AND GRACE MAUDE PADDISON, HUSBAND AND WIFE, OF ALL RIGHT, TITLE AND INTEREST IN AND TO THE USE OF THE SURFACE AND SUBSURFACE AREA TO A DEPTH OF 200 FEET MEASURED FROM SAID SURFACE OF SAID LAND.

THE ABOVE DESCRIBED PARCEL CONTAINS 16,213 SQUARE FEET OR 0.372 ACRES, MORE OR LESS.

THE BEARINGS AND DISTANCES USED IN THE ABOVE DESCRIPTION ARE BASED UPON THE CENTERLINE OF ROSECRANS AVENUE BEING NORTH 89°28'40" EAST PER RECORD OF SURVEY FILED IN BOOK 45, PAGE 29, OF RECORD OF SURVEYS, IN THE OFFICE OF THE COUNTY RECORDER OF SAID COUNTY.

ALL AS MORE PARTICULARLY SHOWN ON EXHIBIT "B", ATTACHED HERETO AND MADE A PART HEREOF.

THIS DOCUMENT HAS BEEN PREPARED BY ME, OR UNDER MY DIRECTION, IN CONFORMANCE WITH THE PROFESSIONAL LAND SURVEYOR'S ACT.

# EXHIBIT B PLAT MAP

**EXHIBIT B**Plat Map of the Required Parcel - Fee Simple