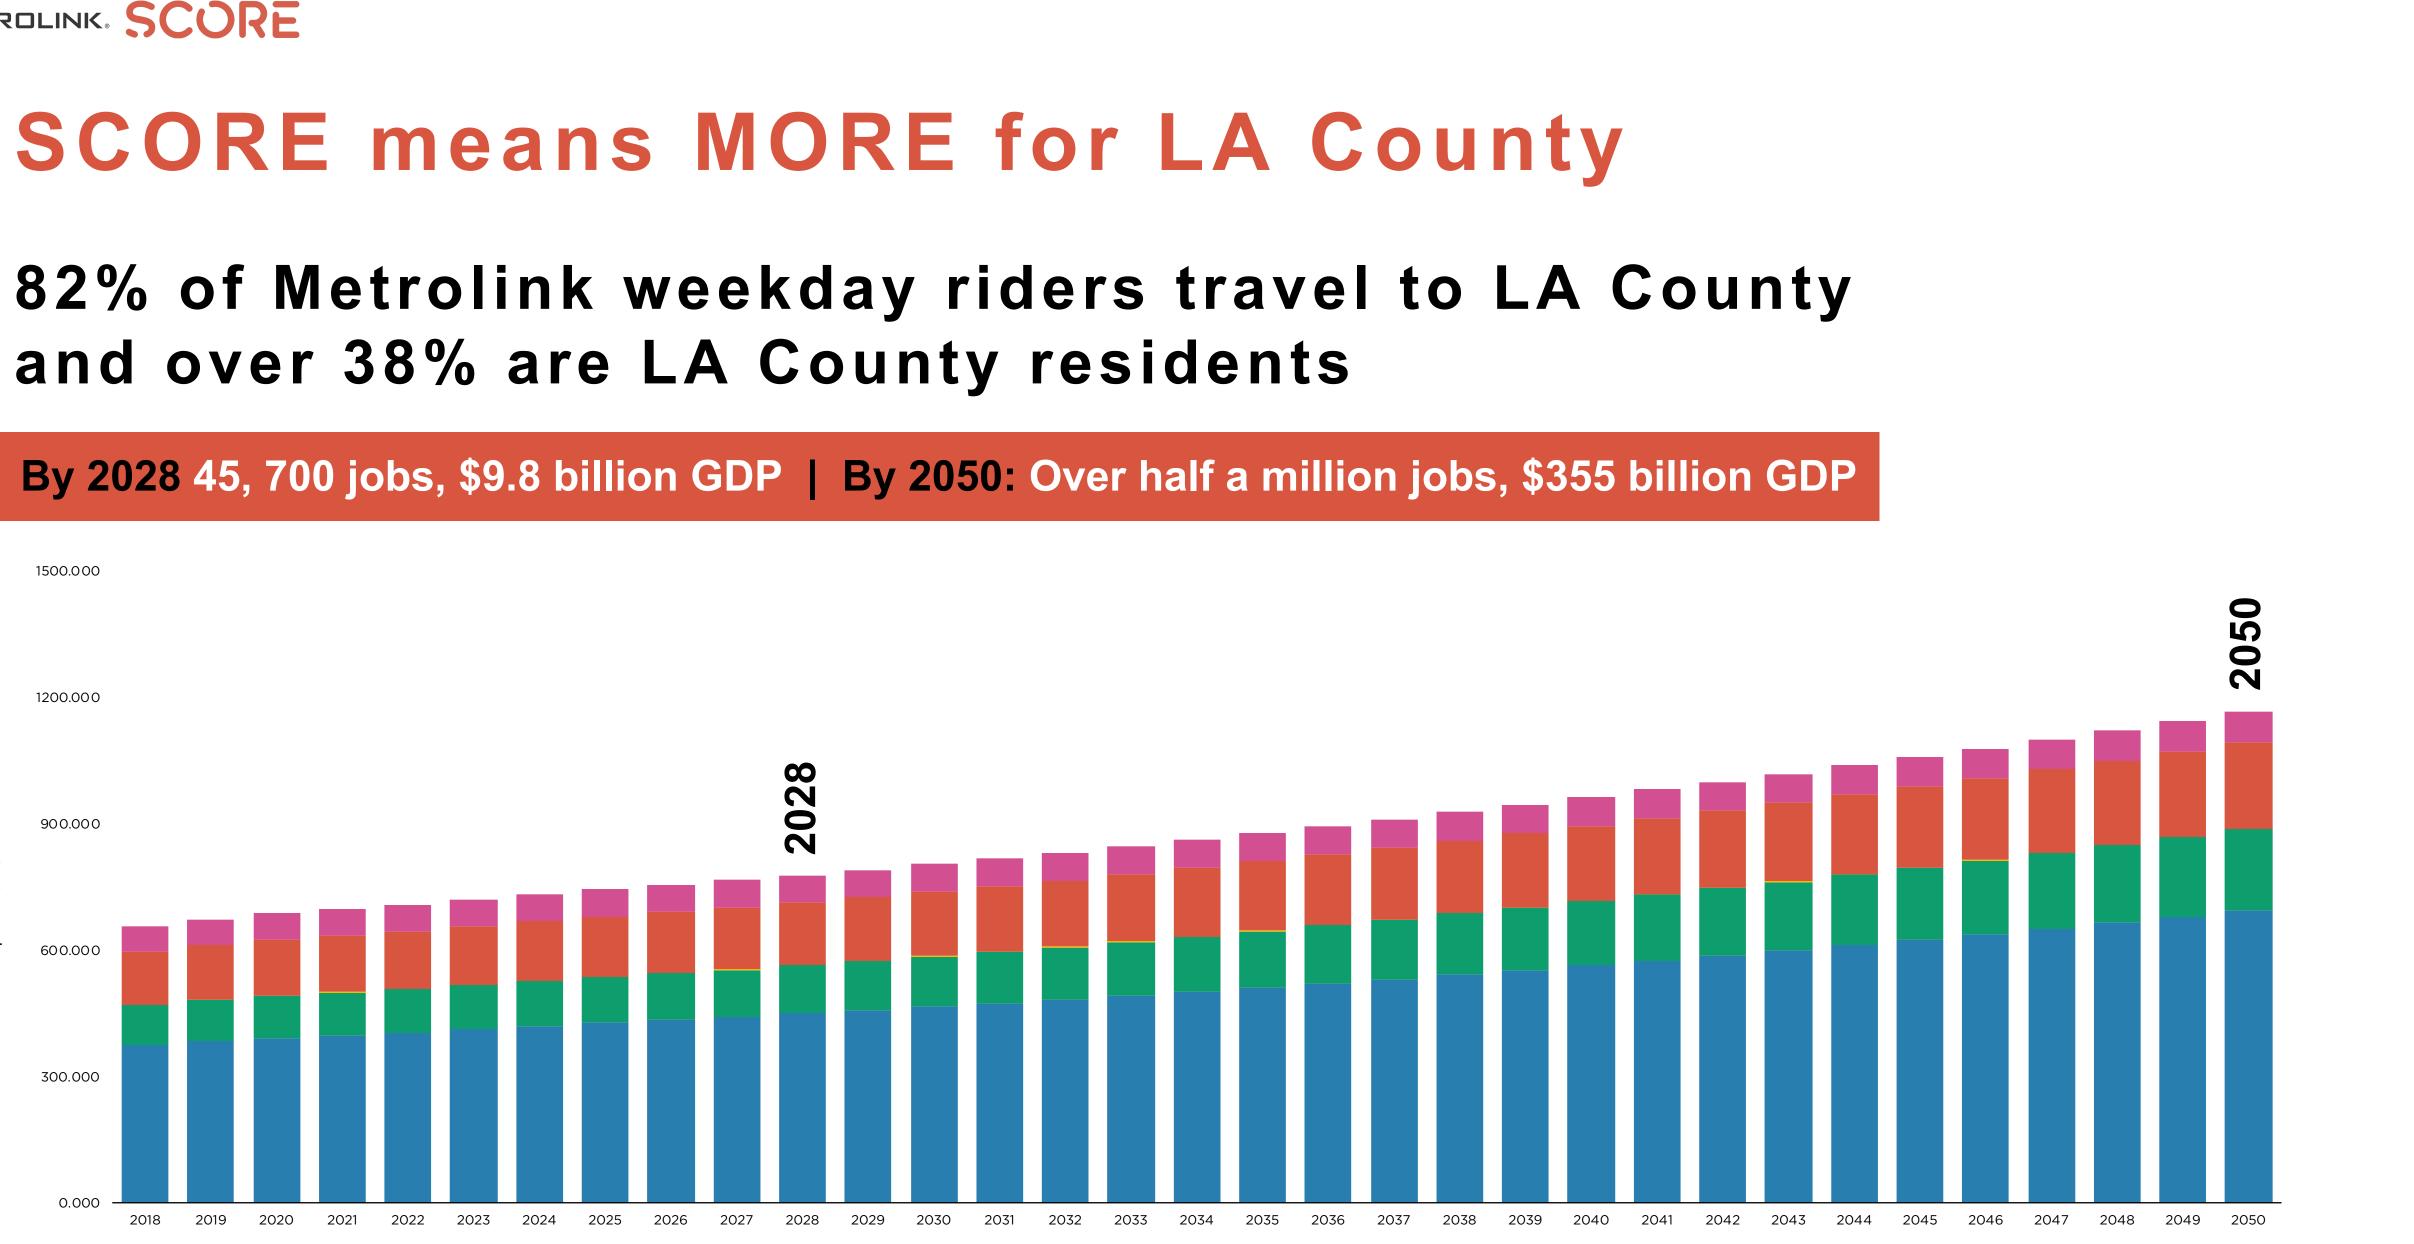

#### METROLINK. SCORE

# and over 38% are LA County residents

\$ billions

Source: LAEDC