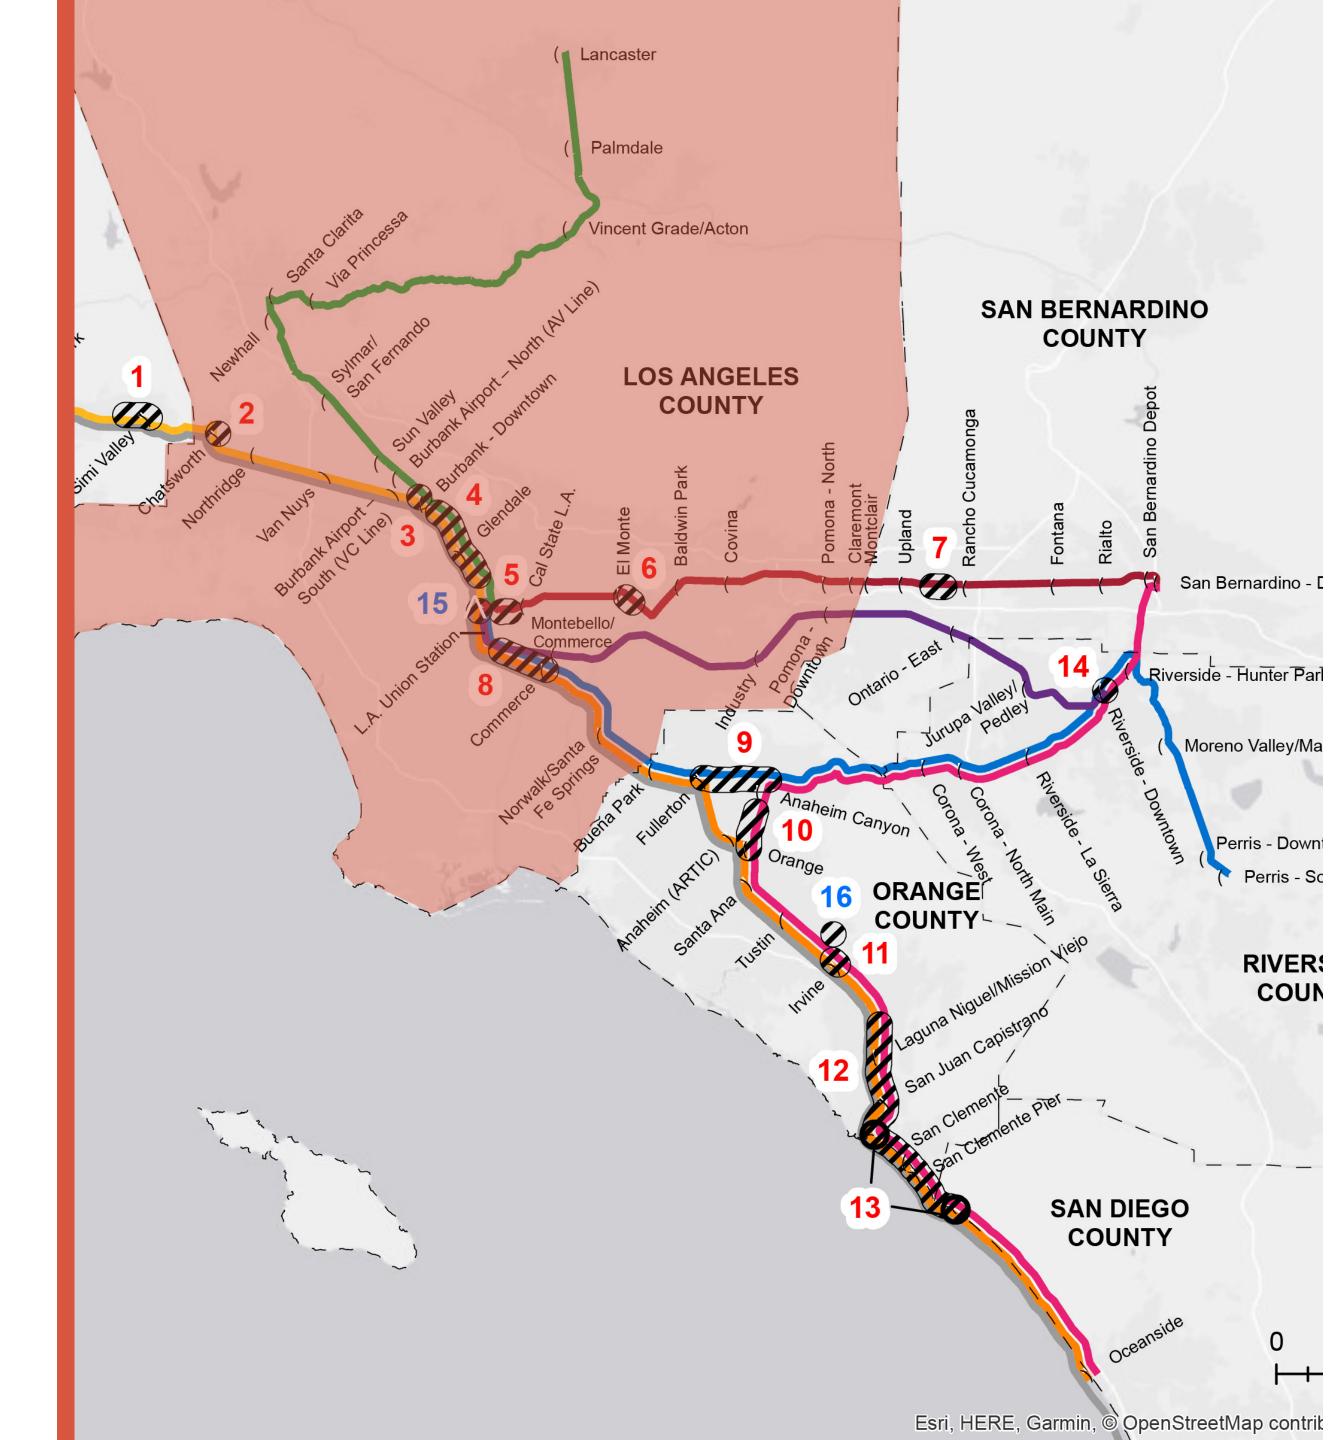

# LA County Projects

#### Phase 1 Passenger Rail Benefits:

- Antelope Valley Line
- Ventura County Line
- Orange County Line
- Riverside County Line

- San Bernardino Line
- 91-Perris Valley Line
- Amtrak Pacific Surfliner