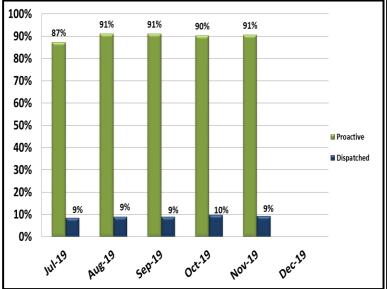

#### **ISSUE**

This report reflects October and November 2019 performance data as reported under the transit policing deployment strategy which is a combination of in-house fare compliance officers, private security for fixed assets and a multi-agency law enforcement deployment strategy by the Los Angeles Police Department (LAPD), Los Angeles County Sheriff's Department (LASD), and Long Beach Police Department (LBPD). The information in this report summarizes Crimes Against Persons, Crimes Against Property, and Crimes Against Society data under Uniform Crime Reporting (UCR) Program, average emergency response times, assaults on bus operators, and Metro's fare compliance and homeless outreach efforts. The Six Key Performance Indicators (KPI) are Uniform Crime Reporting guidelines, Average Emergency Response Times, Percentage of Time Spent on the System, Ratio of Staffing Levels vs Vacant Assignments, Ratio of Proactive vs Dispatched Activity, and Number of Grade Crossing Operations.

| DISPATCHED VS. PROACTIVE |     |     |     |  |  |
|--------------------------|-----|-----|-----|--|--|
| AGENCY LAPD LASD LBPD    |     |     |     |  |  |
| Dispatched               | 18% | 1%  | 3%  |  |  |
| Proactive                | 82% | 99% | 97% |  |  |
| TOTAL 100% 100% 100%     |     |     |     |  |  |

| DISPATCHED VS. PROACTIVE |      |      |  |
|--------------------------|------|------|--|
| AGENCY LAPD LASD         |      |      |  |
| Dispatched               | 18%  | 4%   |  |
| Proactive                | 82%  | 96%  |  |
| TOTAL                    | 100% | 100% |  |

| DISPATCHED VS. PROACTIVE |     |     |  |
|--------------------------|-----|-----|--|
| AGENCY LAPD LASD         |     |     |  |
| Dispatched               | 21% | 11% |  |
| Proactive                | 79% | 89% |  |
| TOTAL 100% 100%          |     |     |  |

| DISPATCHED VS. PROACTIVE |     |  |  |  |
|--------------------------|-----|--|--|--|
| AGENCY LAPD              |     |  |  |  |
| Dispatched               | 27% |  |  |  |
| Proactive                | 73% |  |  |  |
| TOTAL 100%               |     |  |  |  |

| DISPATCHED VS. PROACTIVE |      |      |  |
|--------------------------|------|------|--|
| AGENCY                   | LAPD | LASD |  |
| Dispatched               | 25%  | 4%   |  |
| Proactive                | 75%  | 96%  |  |
| TOTAL                    | 100% | 100% |  |

| DISPATCHED VS. PROACTIVE |      |  |
|--------------------------|------|--|
| AGENCY                   | LAPD |  |
| Dispatched               | 18%  |  |
| Proactive                | 82%  |  |
| TOTAL                    | 100% |  |

| DISPATCHED VS. PROACTIVE |      |      |  |  |
|--------------------------|------|------|--|--|
| AGENCY LAPD LASD         |      |      |  |  |
| Dispatched               | 15%  | 1%   |  |  |
| Proactive                | 85%  | 99%  |  |  |
| TOTAL                    | 100% | 100% |  |  |

| DISPATCHED VS. PROACTIVE |      |      |  |
|--------------------------|------|------|--|
| AGENCY                   | LAPD | LASD |  |
| Dispatched               | 35%  | 2%   |  |
| Proactive                | 65%  | 98%  |  |
| TOTAL                    | 100% | 100% |  |

| DISPATCHED VS. PROACTIVE |      |  |
|--------------------------|------|--|
| AGENCY                   | LAPD |  |
| Dispatched               | 21%  |  |
| Proactive                | 79%  |  |
| TOTAL                    | 100% |  |

| DISPATCHED VS. PROACTIVE |                |      |      |  |  |  |
|--------------------------|----------------|------|------|--|--|--|
| AGENCY                   | LAPD LASD LBPD |      |      |  |  |  |
| Dispatched               | 19%            | 3%   | 3%   |  |  |  |
| Proactive                | 81%            | 97%  | 97%  |  |  |  |
| TOTAL                    | 100%           | 100% | 100% |  |  |  |

| DISPATCHED VS. PROACTIVE |     |     |  |  |
|--------------------------|-----|-----|--|--|
| AGENCY LAPD LASD         |     |     |  |  |
| Dispatched               | 19% | 4%  |  |  |
| Proactive                | 81% | 96% |  |  |
| TOTAL 100% 100%          |     |     |  |  |