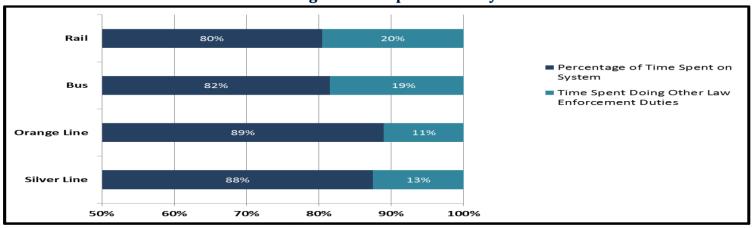

| PERCENTAGE OF TIME SPENT ON | THE BUS SYSTEM |
|-----------------------------|----------------|
| Orange Line- LAPD           | 89%            |

| LEGEND                        |  |  |
|-------------------------------|--|--|
| Los Angeles Police Department |  |  |

| PERCENTAGE OF TIME SPENT ON THE BUS SYSTEM |  |  |  |  |
|--------------------------------------------|--|--|--|--|
| Silver Line- LAPD 90%                      |  |  |  |  |
| Silver Line- LASD 85%                      |  |  |  |  |