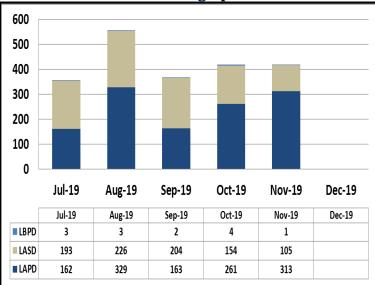

#### **Five-Year Crime Trend**

Metro has experienced a steady decline in Part 1 and 2 crimes over the past 5 years as seen in the table and graph below. One of the reasons behind this steady decline may be attributed to our multipolicing model with the Los Angeles Police Department, Los Angeles County Sheriff's Department, and Long Beach Police Department. More recently, Metro has implemented a surge strategy in our law enforcement deployments to help with the increase in homeless population that rides on our bus and rail systems.

From 2014 to 2019, Part 1 crimes have decreased by 27%, Part 2 crimes have decreased by 27%,

and total crimes have also decreased by 27%.

|             | 2014  | 2015  | 2016  | 2017  | 2018  | 2019* |
|-------------|-------|-------|-------|-------|-------|-------|
| Part 1      | 1,795 | 1,836 | 1,714 | 1,660 | 1,541 | 1,308 |
| Part 2      | 1,975 | 1,761 | 1,663 | 1,283 | 1,384 | 1,439 |
| Total Crime | 3,770 | 3,597 | 3,377 | 2,943 | 2,925 | 2,747 |