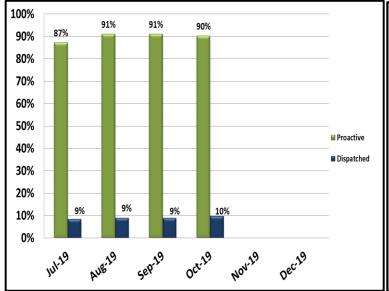

|  |
| Proactive                | 52%  |  |
| TOTAL                    | 100% |  |

| RCENTAGE OF TIME SPENT AT UNION STATI |     |  |
|---------------------------------------|-----|--|
| LOCATION LAPD                         |     |  |
| Union Station                         | 91% |  |

| LEGEND                        |  |
|-------------------------------|--|
| Los Angeles Police Department |  |

# **KEY PERFORMANCE INDICATORS** OCTOBER 2019

Crimes Against Persons, Property, and Society





#### **Average Emergency Response Times**



#### Percentage of Time Spent on the System



Percentage of Time Spent on the System as a Whole



# KEY PERFORMANCE INDICATORS OCTOBER 2019

#### **Ratio of Staffing Levels vs Vacant Assignments**



#### **Ratio of Proactive vs Dispatched Activity**



#### **Grade Crossing Operations**



**Grade Crossing Operation Locations October:** 

- 1. Blue Line Stations (103)
- 2. Expo Line Stations (138)
- 3. Gold Line Stations (178)

# KEY PERFORMANCE INDICATORS NOVEMBER 2019

Crimes Against Persons, Property, and Society



#### **Average Emergency Response Times**



#### Percentage of Time Spent on the System



Percentage of Time Spent on the System as a Whole



# KEY PERFORMANCE INDICATORS NOVEMBER 2019

#### **Ratio of Staffing Levels vs Vacant Assignments**



#### **Ratio of Proactive vs Dispatched Activity**



#### **Grade Crossing Operations**



**Grade Crossing Operation Locations November:** 

- 1. Blue Line Stations (106)
- 2. Expo Line Stations (141)
- 3. Gold Line Stations (172)

# **Transit Police**

# **Monthly Crime Repo