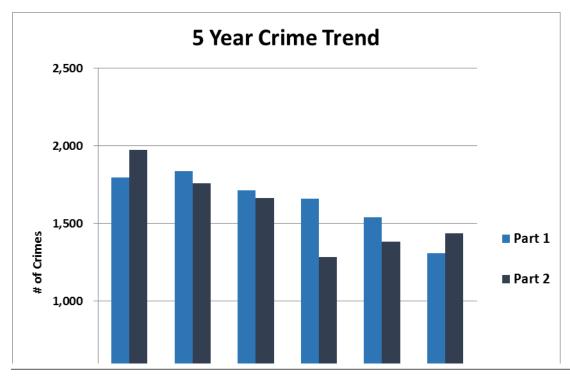

#### **Five-Year Crime Trend**

Metro has experienced a steady decline in Part 1 and 2 crimes over the past 5 years as seen in the table and graph below. One of the reasons behind this steady decline may be attributed to our multipolicing model with the Los Angeles Police Department, Los Angeles County Sheriff's Department, and Long Beach Police Department. More recently, Metro has implemented a surge strategy in our law enforcement deployments to help with the increase in homeless population that rides on our bus and rail systems.

From 2014 to 2019, Part 1 crimes have decreased by 27%, Part 2 crimes have decreased by 27%,

and total crimes have also decreased by 27%.

|             | 2014  | 2015  | 2016  | 2017  | 2018  | 2019* |
|-------------|-------|-------|-------|-------|-------|-------|
| Part 1      | 1,795 | 1,836 | 1,714 | 1,660 | 1,541 | 1,308 |
| Part 2      | 1,975 | 1,761 | 1,663 | 1,283 | 1,384 | 1,439 |
| Total Crime | 3,770 | 3,597 | 3,377 | 2,943 | 2,925 | 2,747 |

\* December 2019 data not included