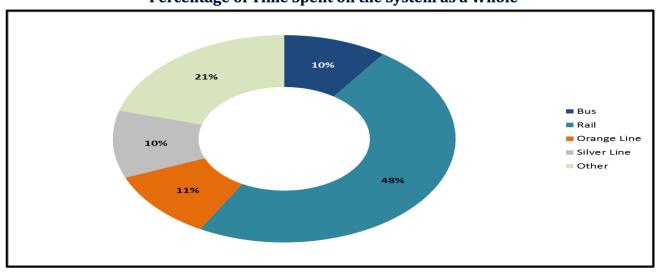

93  |

| DISPATCHED VS. PROACTIVE |      |  |
|--------------------------|------|--|
| AGENCY LAPD              |      |  |
| Dispatched               | 48%  |  |
| Proactive                | 52%  |  |
| TOTAL                    | 100% |  |

| RCENTAGE OF TIME SPENT AT UNION STATI |     |  |
|---------------------------------------|-----|--|
| LOCATION LAPD                         |     |  |
| Union Station                         | 91% |  |

| LEGEND                        |  |
|-------------------------------|--|
| Los Angeles Police Department |  |

# **KEY PERFORMANCE INDICATORS** OCTOBER 2019

Crimes Against Persons, Property, and Society





#### **Average Emergency Response Times**



#### Percentage of Time Spent on the System



Percentage of Time Spent on the System as a Whole



# KEY PERFORMANCE INDICATORS OCTOBER 2019

#### **Ratio of Staffing Levels vs Vacant Assignments**



#### **Ratio of Proactive vs Dispatched Activity**



#### **Grade Crossing Operations**



**Grade Crossing Operation Locations October:** 

- 1. Blue Line Stations (103)
- 2. Expo Line Stations (138)
- 3. Gold Line Stations (178)

# KEY PERFORMANCE INDICATORS NOVEMBER 2019

Crimes Against Persons, Property, and Society



#### **Average Emergency Response Times**



#### Percentage of Time Spent on the System



Percentage of Time Spent on the System as a Whole



# KEY PERFORMANCE INDICATORS NOVEMBER 2019

#### **Ratio of Staffing Levels vs Vacant Assignments**



#### **Ratio of Proactive vs Dispatched Activity**



#### **Grade Crossing Operations**



**Grade Crossing Operation Loc