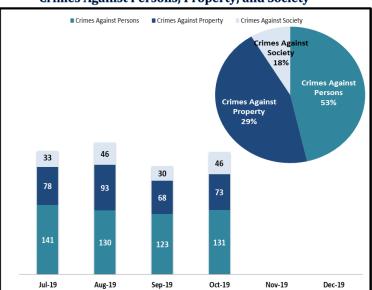

#### **Crimes Against Persons**

For the month of October 2019, crimes against persons decreased by 10 crimes system-wide

Agenda Number: 23.

compared to the same period last year.

For the month of November 2019, crimes against persons decreased by 15 crimes system-wide compared to the same period last year.

#### **Crimes Against Property**

For the month of October 2019, crimes against property decreased by 13 crimes system-wide compared to the same period last year.

For the month of November 2019, crimes against property decreased by 64 crimes system-wide compared to the same period last year.

#### **Crimes Against Society**

For the month of October 2019, crimes against society increased by 20 crimes system-wide compared to the same period last year.

For the month of November 2019, crimes against society increased by 17 crimes system-wide compared to the same period last year.

#### **Average Emergency Response Times**

Emergency response times averaged 5.05 minutes for the month of October and 4.24 minutes for the month of November.