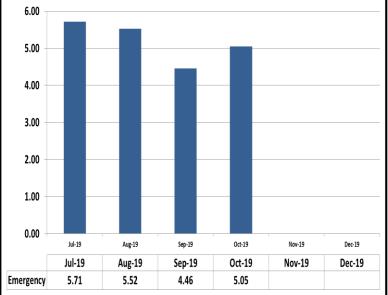

#### **Average Emergency Response Times**

Emergency response times averaged 5.05 minutes for the month of October and 4.24 minutes for the month of November.