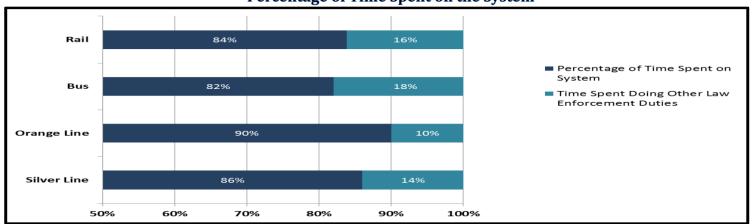

| PERCENTAGE OF TIME SPENT O | N THE RAIL SYSTEN |
|----------------------------|-------------------|
| Red Line- LAPD             | 82%               |

| PERCENTAGE OF TIME SPENT ON THE RAIL SYSTEM |     |  |
|---------------------------------------------|-----|--|
| Gold Line-LAPD                              | 89% |  |
| Gold Line-LASD                              | 66% |  |

| PERCENTAGE OF TIME SPENT ON | THE BUS SYSTEM |
|-----------------------------|----------------|
| Orange Line- LAPD           | 89%            |

| LEGEND                        |  |  |
|-------------------------------|--|--|
| Los Angeles Police Department |  |  |

| PERCENTAGE OF TIME SPENT ON THE BUS SYSTEM |  |  |  |  |
|--------------------------------------------|--|--|--|--|
| Silver Line- LAPD 90%                      |  |  |  |  |
| Silver Line- LASD 85%                      |  |  |  |  |

| PERCENTAGE OF TIME SPENT ON THE BUS SYSTEM |     |  |  |
|--------------------------------------------|-----|--|--|
| LAPD BUS                                   | 91% |  |  |
| LASD BUS                                   | 72% |  |  |