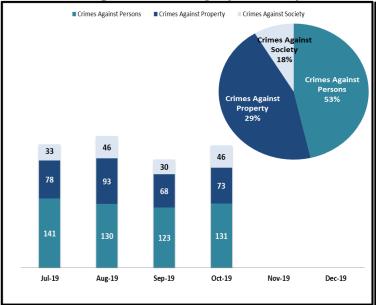

#### **Crimes Against Persons**

For the month of October 2019, crimes against persons decreased by 10 crimes system-wide

Agenda Number: 23.

compared to the same period last year.

For the month of November 2019, crimes against persons decreased by 15 crimes system-wide compared to the same period last year.

#### **Crimes Against Property**

For the month of October 2019, crimes against property decreased by 13 crimes system-wide compared to the same period last year.

For the month of November 2019, crimes against property decreased by 64 crimes system-wide compared to the same period last year.

#### **Crimes Against Society**

For the month of October 2019, crimes against society increased by 20 crimes system-wide compared to the same period last year.

For the month of November 2019, crimes against society increased by 17 crimes system-wide compared to the same period last year.