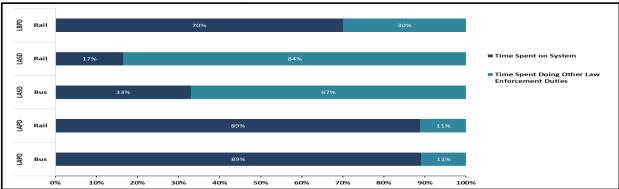

#### Percentage of Time Spent on the System

| PERCENTAGE OF TIME ON THE RAIL SYSTEM |     |  |  |  |
|---------------------------------------|-----|--|--|--|
| Blue Line-LAPD 90%                    |     |  |  |  |
| Blue Line-LASD                        | 13% |  |  |  |
| Blue Line-LBPD                        | 70% |  |  |  |

| PERCENTAGE OF TIME SPENT ON THE RAIL SYSTEM |     |  |  |
|---------------------------------------------|-----|--|--|
| Green Line-LAPD 90%                         |     |  |  |
| Green Line-LASD                             | 19% |  |  |

| PERCENTAGE OF TIME SPENT ON THE RAIL SYSTEM |  |  |  |  |
|---------------------------------------------|--|--|--|--|
| Expo Line-LAPD 89%                          |  |  |  |  |
| Expo Line-LASD 10%                          |  |  |  |  |

PERCENTAGE OF TIME SPENT ON THE RAIL SYSTEM
Red Line- LAPD 0%

| PERCENTAGE OF TIME SPENT ON THE RAIL SYSTEM |     |  |
|---------------------------------------------|-----|--|
| Gold Line-LAPD                              | 89% |  |
| Gold Line-LASD                              | 22% |  |

| PERCENTAGE OF TIME SPENT ON | THE BUS SYSTEM |
|-----------------------------|----------------|
| Orange Line- LAPD           | 91%            |

| PERCENTAGE OF TIME SPENT ON THE BUS SYSTEM* |     |  |  |
|---------------------------------------------|-----|--|--|
| Silver Line- LAPD                           | 91% |  |  |
| Silver Line- LASD                           | 50% |  |  |

| PERCENTAGE OF TIME SPENT ON THE BUS SYSTEM |     |  |
|--------------------------------------------|-----|--|
| LAPD BUS                                   | 90% |  |
| LASD BUS                                   | 36% |  |

| PERCENTAGE OF TIME SPENT AT UNION STATION |     |  |
|-------------------------------------------|-----|--|
| LOCATION LAPD                             |     |  |
| Union Station                             | 89% |  |

| PERCENTAGE OF TIME ON THE RAIL SYSTEM |     |  |  |  |  |
|---------------------------------------|-----|--|--|--|--|
| Blue Line-LAPD                        | 86% |  |  |  |  |
| Blue Line-LASD                        | 14% |  |  |  |  |
| Blue Line-LBPD                        | 70% |  |  |  |  |

| PERCENTAGE OF TIME SPENT ON THE RAIL SYSTEM |  |  |  |
|---------------------------------------------|--|--|--|
| Green Line-LAPD 90%                         |  |  |  |
| Green Line-LASD 20%                         |  |  |  |