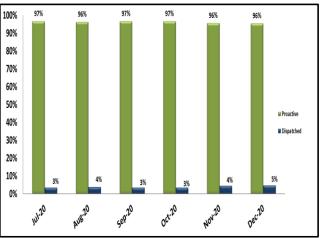

#### **Ratio of Proactive vs Dispatched Activity**

**LAPD** 

**LASD** 

| DISPATCHED VS. PROACTIVE |      |      |      |  |  |  |
|--------------------------|------|------|------|--|--|--|
| AGENCY LAPD LASD LBPD    |      |      |      |  |  |  |
| Dispatched               | 17%  | 3%   | 2%   |  |  |  |
| Proactive                | 83%  | 97%  | 98%  |  |  |  |
| TOTAL                    | 100% | 100% | 100% |  |  |  |