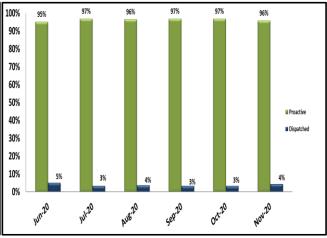

#### **Ratio of Proactive vs Dispatched Activity**

**LAPD** 

**LASD** 

| DISPATCHED VS. PROACTIVE |      |      |      |  |  |  |
|--------------------------|------|------|------|--|--|--|
| AGENCY LAPD LASD LBPD    |      |      |      |  |  |  |
| Dispatched               | 17%  | 3%   | 2%   |  |  |  |
| Proactive                | 83%  | 97%  | 98%  |  |  |  |
| TOTAL                    | 100% | 100% | 100% |  |  |  |