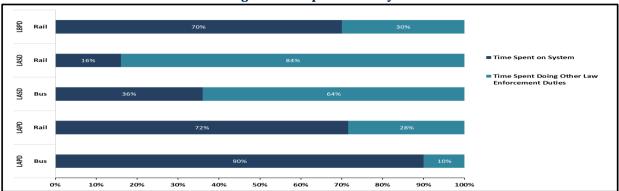

#### Percentage of Time Spent on the System

| PERCENTAGE OF TIME ON THE RAIL SYSTEM |     |  |  |  |
|---------------------------------------|-----|--|--|--|
| Blue Line-LAPD 90%                    |     |  |  |  |
| Blue Line-LASD                        | 13% |  |  |  |
| Blue Line-LBPD                        | 70% |  |  |  |

| PERCENTAGE OF TIME SPENT ON THE RAIL SYSTEM |     |  |  |
|---------------------------------------------|-----|--|--|
| Green Line-LAPD 90%                         |     |  |  |
| Green Line-LASD                             | 19% |  |  |

| PERCENTAGE OF TIME SPENT ON THE RAIL SYSTEM |  |  |  |  |
|---------------------------------------------|--|--|--|--|
| Expo Line-LAPD 89%                          |  |  |  |  |
| Expo Line-LASD 10%                          |  |  |  |  |

| PERCENTAGE OF TIME SPENT ON THE RAIL SYSTEM |     |  |
|---------------------------------------------|-----|--|
| Gold Line-LAPD                              | 89% |  |
| Gold Line-LASD                              | 22% |  |

| PERCENTAGE OF TIME SPENT ON | THE BUS SYSTEM |
|-----------------------------|----------------|
| Orange Line- LAPD           | 91%            |

| PERCENTAGE OF TIME SPENT ON THE BUS SYSTEM* |     |  |  |
|---------------------------------------------|-----|--|--|
| Silver Line- LAPD                           | 91% |  |  |
| Silver Line- LASD                           | 50% |  |  |

| PERCENTAGE OF TIME SPENT ON THE BUS SYSTEM |     |  |
|--------------------------------------------|-----|--|
| LAPD BUS                                   | 90% |  |
| LASD BUS                                   | 36% |  |

| PERCENTAGE OF TIME SPENT AT UNION STATION |     |  |
|-------------------------------------------|-----|--|
| LOCATION LAPD                             |     |  |
| Union Station                             | 89% |  |

| PERCENTAGE OF TIME ON THE RAIL SYSTEM |     |  |  |  |  |
|---------------------------------------|-----|--|--|--|--|
| Blue Line-LAPD                        | 86% |  |  |  |  |
| Blue Line-LASD                        | 14% |  |  |  |  |
| Blue Line-LBPD                        | 70% |  |  |  |  |

| PERCENTAGE OF TIME SPENT ON THE RAIL SYSTEM |  |  |  |
|---------------------------------------------|--|--|--|
| Green Line-LAPD 90%                         |  |  |  |
| Green Line-LASD 20%                         |  |  |  |