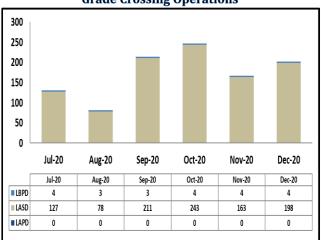

#### **Grade Crossing Operations**

Grade Crossing Operation Locations November:

- Blue Line Stations (70)
- 2. Expo Line Stations (50)
- Gold Line Stations (47)

| GRADE CROSSING OPERATIONS |      |      |      |      |  |
|---------------------------|------|------|------|------|--|
| LOCATION                  | LAPD | LASD | LBPD | FYTD |  |
| Washington St             | 0    | 0    | 0    | 0    |  |
| Flower St                 | 0    | 0    | 0    | 0    |  |
| 103rd St                  | 0    | 0    | 0    | 0    |  |
| Wardlow Rd                | 0    | 0    | 4    | 18   |  |
| Pacific Ave.              | 0    | 0    | 0    | 0    |  |
| Willowbrook               | 0    | 31   | 0    | 112  |  |
| Slauson                   | 0    | 1    | 0    | 6    |  |
| Firestone                 | 0    | 5    | 0    | 16   |  |
| Florence                  | 0    | 3    | 0    | 21   |  |
| Compton                   | 0    | 9    | 0    | 66   |  |
| Artesia                   | 0    | 9    | 0    | 53   |  |
| Del Amo                   | 0    | 8    | 0    | 25   |  |
| Long Beach Blvd           | 0    | 0    | 0    | 0    |  |
| TOTAL                     | 0    | 66   | 4    | 317  |  |