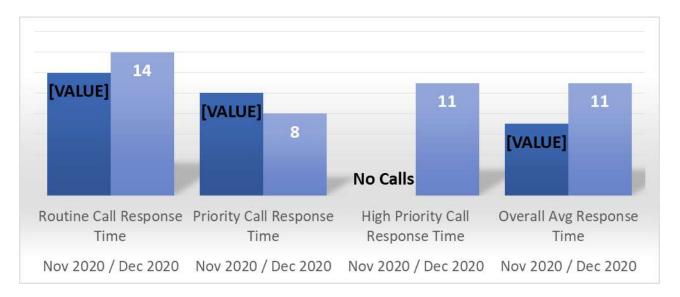

#### METRO TRANSIT SECURITY

Calls for Service Response Times in Minutes

For the month of December, Transit Security received 223 calls for service. The following is a breakdown of the call categories and response times.

- Routine: Transit Security received 119 calls and responded to 79 of them with an average response time of 14 minutes. The remaining calls were either assigned to law enforcement, contract security, or other entity such as maintenance, Rail Operations Control, Bus Operations Control, local fire department, or Mitsubishi.
- Priority: Transit Security received 95 calls and responded to 64 of them with an average

Agenda Number: 29.

response time of 8 minutes. The remaining calls were either assigned to law enforcement, contract security, or other entity such as maintenance, Rail Operations Control, Bus Operations Control, local fire department, or Mitsubishi.

 High Priority: Transit Security received 8 calls and responded to 2 of them with an average response time of 11 minutes. The remaining calls were either assigned to law enforcement, contract security, or other entity such as maintenance, Rail Operations Control, Bus Operations Control, local fire department, or Mitsubishi.