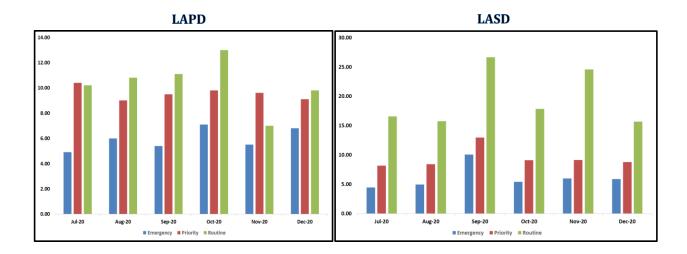

#### METRO TRANSIT SECURITY

Calls for Service Response Times in Minutes

For the month of December, Transit Security received 223 calls for service. The following is a breakdown of the call categories and response times.

- Routine: Transit Security received 119 calls and responded to 79 of them with an average response time of 14 minutes. The remaining calls were either assigned to law enforcement, contract security, or other entity such as maintenance, Rail Operations Control, Bus Operations Control, local fire department, or Mitsubishi.
- Priority: Transit Security received 95 calls and responded to 64 of them with an average

Agenda Number: 29.

response time of 8 minutes. The remaining calls were either assigned to law enforcement, contract security, or other entity such as maintenance, Rail Operations Control, Bus Operations Control, local fire department, or Mitsubishi.

 High Priority: Transit Security received 8 calls and responded to 2 of them with an average response time of 11 minutes. The remaining calls were either assigned to law enforcement, contract security, or other entity such as maintenance, Rail Operations Control, Bus Operations Control, local fire department, or Mitsubishi.