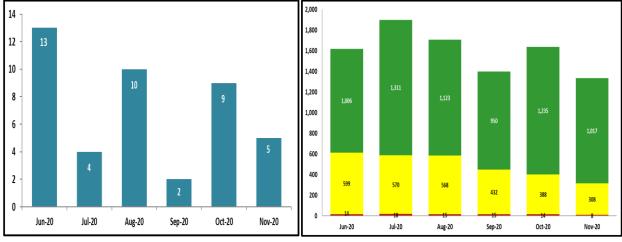

## Fare Compliance

Green Checks- Occurs when a patron has valid fare

Yellow Checks- Occurs when a patron has valid fare, but did not tap at

transfer station

Red Checks- Occurs when a patron has invalid fare

**NOVEMBER 2020** 

Attachment A

**NOVEMBER 2020** 

Attachment A

#### **Fare Compliance**

Green Checks- Occurs when a patron has valid fare

Yellow Checks- Occurs when a patron has valid fare, but did not tap at

transfer station

Red Checks- Occurs when a patron has invalid fare

DECEMBER 2020 Attachment A