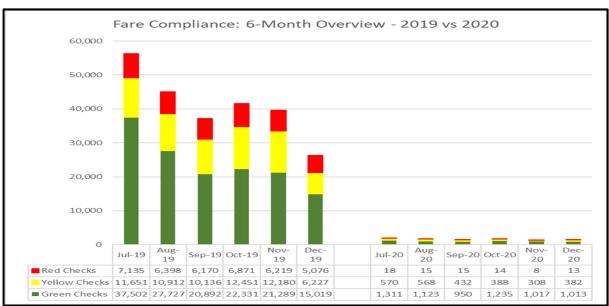

#### **Fare Compliance**

Green Checks- Occurs when a patron has valid fare

Yellow Checks- Occurs when a patron has valid fare, but did not tap at

transfer station

Red Checks- Occurs when a patron has invalid fare