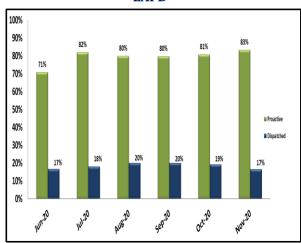

#### **Ratio of Proactive vs Dispatched Activity**

**LAPD** 

**LASD** 

| DISPATCHED VS. PROACTIVE |      |      |      |  |  |  |
|--------------------------|------|------|------|--|--|--|
| AGENCY LAPD LASD LBPD    |      |      |      |  |  |  |
| Dispatched               | 17%  | 3%   | 2%   |  |  |  |
| Proactive                | 83%  | 97%  | 98%  |  |  |  |
| TOTAL                    | 100% | 100% | 100% |  |  |  |