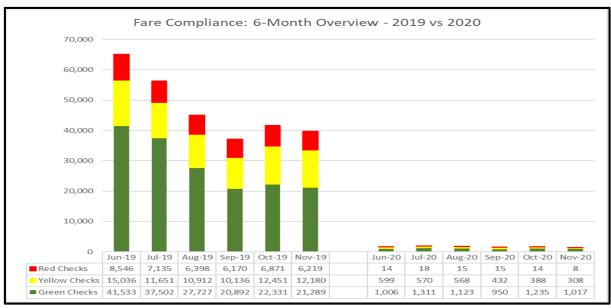

## Fare Compliance

Green Checks- Occurs when a patron has valid fare

Yellow Checks- Occurs when a patron has valid fare, but did not tap at

transfer station

Red Checks- Occurs when a patron has invalid fare