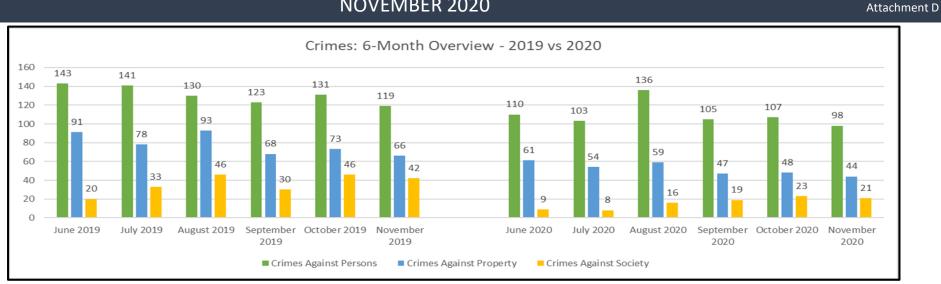

#### MONTHLY UPDATE ON TRANSIT POLICING PERFORMANCE - NOVEMBER 2020

| REPORTED CRIME                 |      |      |      |      |  |  |
|--------------------------------|------|------|------|------|--|--|
| CRIMES AGAINST PERSONS         | LAPD | LASD | LBPD | FYTD |  |  |
| Homicide                       | 0    | 0    | 0    | 1    |  |  |
| Rape                           | 0    | 0    | 0    | 1    |  |  |
| Robbery                        | 0    | 3    | 0    | 20   |  |  |
| Aggravated Assault             | 3    | 1    | 0    | 17   |  |  |
| Aggravated Assault on Operator | 0    | 0    | 0    | 0    |  |  |
| Battery                        | 1    | 3    | 2    | 26   |  |  |
| Battery Rail Operator          | 0    | 0    | 0    | 0    |  |  |
| Sex Offenses                   | 0    | 0    | 1    | 6    |  |  |
| SUB-TOTAL                      | 4    | 7    | 3    | 71   |  |  |
| CRIMES AGAINST PROPERTY        | LAPD | LASD | LBPD | FYTD |  |  |
| Burglary                       | 0    | 1    | 1    | 2    |  |  |
| Larceny                        | 0    | 1    | 0    | 10   |  |  |
| Bike Theft                     | 0    | 0    | 0    | 1    |  |  |
| Motor Vehicle Theft            | 0    | 0    | 1    | 2    |  |  |
| Arson                          | 0    | 0    | 0    | 0    |  |  |
| Vandalism                      | 0    | 0    | 0    | 14   |  |  |
| SUB-TOTAL                      | 0    | 2    | 2    | 29   |  |  |
| CRIMES AGAINST SOCIETY         | LAPD | LASD | LBPD | FYTD |  |  |
| Weapons                        | 0    | 1    | 0    | 3    |  |  |
| Narcotics                      | 0    | 1    | 0    | 8    |  |  |
| Trespassing                    | 0    | 1    | 0    | 1    |  |  |
| SUB-TOTAL                      | 0    | 3    | 0    | 12   |  |  |
| TOTAL                          | 4    | 12   | 5    | 112  |  |  |

## ATTACHMENT B

| REPORTED CRIME                 |      |      |      |  |  |
|--------------------------------|------|------|------|--|--|
| CRIMES AGAINST PERSONS         | LAPD | LASD | FYTD |  |  |
| Homicide                       | 0    | 0    | 0    |  |  |
| Rape                           | 0    | 0    | 0    |  |  |
| Robbery                        | 0    | 3    | 9    |  |  |
| Aggravated Assault             | 0    | 4    | 11   |  |  |
| Aggravated Assault on Operator | 0    | 0    | 0    |  |  |
| Battery                        | 1    | 1    | 13   |  |  |
| Battery Rail Operator          | 0    | 0    | 1    |  |  |
| Sex Offenses                   | 0    | 1    | 3    |  |  |
| SUB-TOTAL                      | 1    | 9    | 37   |  |  |
| CRIMES AGAINST PROPERTY        | LAPD | LASD | FYTD |  |  |
| Burglary                       | 0    | 0    | 0    |  |  |
| Larceny                        | 0    | 3    | 14   |  |  |
| Bike Theft                     | 0    | 0    | 0    |  |  |
| Motor Vehicle Theft            | 0    | 3    | 3    |  |  |
| Arson                          | 0    | 0    | 0    |  |  |
| Vandalism                      | 0    | 2    | 7    |  |  |
| SUB-TOTAL                      | 0    | 8    | 24   |  |  |
| CRIMES AGAINST SOCIETY         | LAPD | LASD | FYTD |  |  |
| Weapons                        | 0    | 1    | 3    |  |  |
| Narcotics                      | 0    | 2    | 7    |  |  |
| Trespassing                    | 0    | 1    | 4    |  |  |
| SUB-TOTAL                      | 0    | 4    | 14   |  |  |
| TOTAL                          | 1    | 21   | 75   |  |  |

#### **MONTHLY UPDATE ON TRANSIT POLICING PERFORMANCE - NOVEMBER 2020**

| REPORTED CRIME                 |      |      |      |  |  |
|--------------------------------|------|------|------|--|--|
| CRIMES AGAINST PERSONS         | LAPD | LASD | FYTD |  |  |
| Homicide                       | 0    | 0    | 0    |  |  |
| Rape                           | 0    | 0    | 0    |  |  |
| Robbery                        | 1    | 1    | 13   |  |  |
| Aggravated Assault             | 2    | 0    | 11   |  |  |
| Aggravated Assault on Operator | 0    | 0    | 0    |  |  |
| Battery                        | 0    | 1    | 19   |  |  |
| Battery Rail Operator          | 0    | 0    | 0    |  |  |
| Sex Offenses                   | 0    | 0    | 1    |  |  |
| SUB-TOTAL                      | 3    | 2    | 44   |  |  |
| CRIMES AGAINST PROPERTY        | LAPD | LASD | FYTD |  |  |
| Burglary                       | 0    | 0    | 0    |  |  |
| Larceny                        | 1    | 0    | 7    |  |  |
| Bike Theft                     | 0    | 0    | 3    |  |  |
| Motor Vehicle Theft            | 0    | 0    | 0    |  |  |
| Arson                          | 0    | 0    | 0    |  |  |
| Vandalism                      | 1    | 0    | 4    |  |  |
| SUB-TOTAL                      | 2    | 0    | 14   |  |  |
| CRIMES AGAINST SOCIETY         | LAPD | LASD | FYTD |  |  |
| Weapons                        | 0    | 0    | 1    |  |  |
| Narcotics                      | 0    | 0    | 3    |  |  |
| Trespassing                    | 0    | 0    | 2    |  |  |
| SUB-TOTAL                      | 0    | 0    | 6    |  |  |
| TOTAL                          | 5    | 2    | 64   |  |  |

#### MONTHLY UPDATE ON TRANSIT POLICING PERFORMANCE - NOVEMBER 2020

| REPORTED CRIME                 |      |      |  |  |
|--------------------------------|------|------|--|--|
| CRIMES AGAINST PERSONS         | LAPD | FYTD |  |  |
| Homicide                       | 0    | 1    |  |  |
| Rape                           | 1    | 2    |  |  |
| Robbery                        | 2    | 15   |  |  |
| Aggravated Assault             | 6    | 31   |  |  |
| Aggravated Assault on Operator | 0    | 0    |  |  |
| Battery                        | 8    | 50   |  |  |
| Battery Rail Operator          | 0    | 1    |  |  |
| Sex Offenses                   | 2    | 10   |  |  |
| SUB-TOTAL                      | 19   | 110  |  |  |
| CRIMES AGAINST PROPERTY        | LAPD | FYTD |  |  |
| Burglary                       | 0    | 0    |  |  |
| Larceny                        | 5    | 28   |  |  |
| Bike Theft                     | 0    | 0    |  |  |
| Motor Vehicle Theft            | 0    | 0    |  |  |
| Arson                          | 0    | 0    |  |  |
| Vandalism                      | 2    | 10   |  |  |
| SUB-TOTAL                      | 7    | 38   |  |  |
| CRIMES AGAINST SOCIETY         | LAPD | FYTD |  |  |
| Weapons                        | 0    | 0    |  |  |
| Narcotics                      | 0    | 0    |  |  |
| Trespassing                    | 3    | 6    |  |  |
| SUB-TOTAL                      | 3    | 6    |  |  |
| TOTAL                          | 29   | 154  |  |  |

#### MONTHLY UPDATE ON TRANSIT POLICING PERFORMANCE - NOVEMBER 2020

| REPORTED CRIME                 |      |      |      |  |  |
|--------------------------------|------|------|------|--|--|
| CRIMES AGAINST PERSONS         | LAPD | LASD | FYTD |  |  |
| Homicide                       | 0    | 0    | 1    |  |  |
| Rape                           | 0    | 0    | 0    |  |  |
| Robbery                        | 0    | 1    | 7    |  |  |
| Aggravated Assault             | 0    | 4    | 12   |  |  |
| Aggravated Assault on Operator | 0    | 0    | 0    |  |  |
| Battery                        | 0    | 1    | 18   |  |  |
| Battery Rail Operator          | 0    | 0    | 0    |  |  |
| Sex Offenses                   | 0    | 1    | 4    |  |  |
| SUB-TOTAL                      | 0    | 7    | 42   |  |  |
| CRIMES AGAINST PROPERTY        | LAPD | LASD | FYTD |  |  |
| Burglary                       | 0    | 1    | 1    |  |  |
| Larceny                        | 0    | 0    | 14   |  |  |
| Bike Theft                     | 0    | 0    | 3    |  |  |
| Motor Vehicle Theft            | 0    | 0    | 1    |  |  |
| Arson                          | 0    | 0    | 1    |  |  |
| Vandalism                      | 0    | 2    | 7    |  |  |
| SUB-TOTAL                      | 0    | 3    | 27   |  |  |
| CRIMES AGAINST SOCIETY         | LAPD | LASD | FYTD |  |  |
| Weapons                        | 0    | 1    | 2    |  |  |
| Narcotics                      | 0    | 1    | 1    |  |  |
| Trespassing                    | 0    | 0    | 1    |  |  |
| SUB-TOTAL                      | 0    | 2    | 4    |  |  |
| TOTAL                          | 0    | 12   | 73   |  |  |

## MONTHLY UPDATE ON TRANSIT POLICING PERFORMANCE - NOVEMBER 2020

| REPORTED CRIME                 |      |      |  |
|--------------------------------|------|------|--|
| CRIMES AGAINST PERSONS         | LAPD | FYTD |  |
| Homicide                       | 0    | 0    |  |
| Rape                           | 0    | 0    |  |
| Robbery                        | 0    | 2    |  |
| Aggravated Assault             | 1    | 7    |  |
| Aggravated Assault on Operator | 0    | 0    |  |
| Battery                        | 3    | 11   |  |
| Battery Bus Operator           | 0    | 0    |  |
| Sex Offenses                   | 0    | 1    |  |
| SUB-TOTAL                      | 4    | 21   |  |
| CRIMES AGAINST PROPERTY        | LAPD | FYTD |  |
| Burglary                       | 0    | 0    |  |
| Larceny                        | 1    | 2    |  |
| Bike Theft                     | 0    | 1    |  |
| Motor Vehicle Theft            | 0    | 0    |  |
| Arson                          | 0    | 0    |  |
| Vandalism                      | 0    | 6    |  |
| SUB-TOTAL                      | 1    | 9    |  |
| CRIMES AGAINST SOCIETY         | LAPD | FYTD |  |
| Weapons                        | 0    | 0    |  |
| Narcotics                      | 0    | 0    |  |
| Trespassing                    | 0    | 0    |  |
| SUB-TOTAL                      | 0    | 0    |  |
| TOTAL                          | 5    | 30   |  |

#### ATTACHMENT B

| REPORTED CRIME                 |      |      |      |  |  |
|--------------------------------|------|------|------|--|--|
| CRIMES AGAINST PERSONS         | LAPD | LASD | FYTD |  |  |
| Homicide                       | 0    | 0    | 0    |  |  |
| Rape                           | 0    | 0    | 0    |  |  |
| Robbery                        | 0    | 0    | 1    |  |  |
| Aggravated Assault             | 0    | 0    | 2    |  |  |
| Aggravated Assault on Operator | 0    | 0    | 0    |  |  |
| Battery                        | 0    | 0    | 3    |  |  |
| Battery Bus Operator           | 0    | 0    | 0    |  |  |
| Sex Offenses                   | 0    | 0    | 0    |  |  |
| SUB-TOTAL                      | 0    | 0    | 6    |  |  |
| CRIMES AGAINST PROPERTY        | LAPD | LASD | FYTD |  |  |
| Burglary                       | 0    | 0    | 0    |  |  |
| Larceny                        | 0    | 0    | 0    |  |  |
| Bike Theft                     | 0    | 0    | 0    |  |  |
| Motor Vehicle Theft            | 0    | 0    | 0    |  |  |
| Arson                          | 0    | 0    | 0    |  |  |
| Vandalism                      | 0    | 0    | 1    |  |  |
| SUB-TOTAL                      | 0    | 0    | 1    |  |  |
| CRIMES AGAINST SOCIETY         | LAPD | LASD | FYTD |  |  |
| Weapons                        | 0    | 0    | 0    |  |  |
| Narcotics                      | 0    | 1    | 1    |  |  |
| Trespassing                    | 0    | 0    | 0    |  |  |
| SUB-TOTAL                      | 0    | 1    | 1    |  |  |
| TOTAL                          | 0    | 1    | 8    |  |  |

#### ATTACHMENT B

| REPORTED CRIME                 |      |      |      |  |
|--------------------------------|------|------|------|--|
| CRIMES AGAINST PERSONS         | LAPD | LASD | FYTD |  |
| Homicide                       | 0    | 0    | 0    |  |
| Rape                           | 0    | 0    | 0    |  |
| Robbery                        | 0    | 0    | 13   |  |
| Aggravated Assault             | 4    | 1    | 32   |  |
| Aggravated Assault on Operator | 0    | 0    | 8    |  |
| Battery                        | 12   | 5    | 91   |  |
| Battery Bus Operator           | 2    | 3    | 20   |  |
| Sex Offenses                   | 1    | 0    | 12   |  |
| SUB-TOTAL                      | 19   | 9    | 176  |  |
| CRIMES AGAINST PROPERTY        | LAPD | LASD | FYTD |  |
| Burglary                       | 0    | 0    | 1    |  |
| Larceny                        | 5    | 3    | 31   |  |
| Bike Theft                     | 0    | 0    | 7    |  |
| Motor Vehicle Theft            | 0    | 0    | 1    |  |
| Arson                          | 0    | 0    | 0    |  |
| Vandalism                      | 3    | 3    | 40   |  |
| SUB-TOTAL                      | 8    | 6    | 80   |  |
| CRIMES AGAINST SOCIETY         | LAPD | LASD | FYTD |  |
| Weapons                        | 0    | 1    | 6    |  |
| Narcotics                      | 0    | 4    | 25   |  |
| Trespassing                    | 0    | 3    | 7    |  |
| SUB-TOTAL                      | 0    | 8    | 38   |  |
| TOTAL                          | 27   | 23   | 294  |  |

# ATTACHMENT B

| REPORTED CRIME                 |      |      |  |
|--------------------------------|------|------|--|
| CRIMES AGAINST PERSONS         | LAPD | FYTD |  |
| Homicide                       | 0    | 0    |  |
| Rape                           | 0    | 0    |  |
| Robbery                        | 0    | 2    |  |
| Aggravated Assault             | 0    | 2    |  |
| Aggravated Assault on Operator | 0    | 0    |  |
| Battery                        | 11   | 37   |  |
| Battery Rail Operator          | 0    | 0    |  |
| Sex Offenses                   | 0    | 1    |  |
| SUB-TOTAL                      | 11   | 42   |  |
| CRIMES AGAINST PROPERTY        | LAPD | FYTD |  |
| Burglary                       | 0    | 1    |  |
| Larceny                        | 2    | 16   |  |
| Bike Theft                     | 1    | 4    |  |
| Motor Vehicle Theft            | 0    | 1    |  |
| Arson                          | 0    | 0    |  |
| Vandalism                      | 2    | 8    |  |
| SUB-TOTAL                      | 5    | 30   |  |
| CRIMES AGAINST SOCIETY         | LAPD | FYTD |  |
| Weapons                        | 0    | 0    |  |
| Narcotics                      | 0    | 0    |  |
| Trespassing                    | 0    | 6    |  |
| SUB-TOTAL                      | 0    | 6    |  |
| TOTAL                          | 16   | 78   |  |