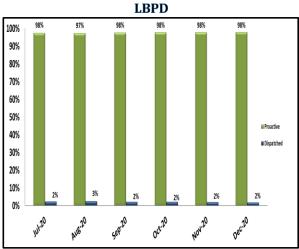

#### **Ratio of Proactive vs Dispatched Activity**

**LAPD** 

**LASD** 

| DISPATCHED VS. PROACTIVE |      |      |      |  |  |  |
|--------------------------|------|------|------|--|--|--|
| AGENCY LAPD LASD LBPD    |      |      |      |  |  |  |
| Dispatched               | 20%  | 4%   | 2%   |  |  |  |
| Proactive                | 80%  | 96%  | 98%  |  |  |  |
| TOTAL                    | 100% | 100% | 100% |  |  |  |