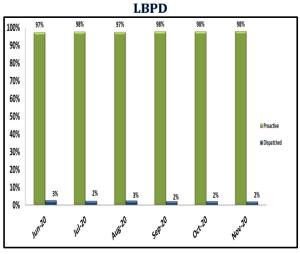

#### **Ratio of Proactive vs Dispatched Activity**

**LAPD** 

**LASD** 

| DISPATCHED VS. PROACTIVE |      |      |      |  |  |  |
|--------------------------|------|------|------|--|--|--|
| AGENCY LAPD LASD LBPD    |      |      |      |  |  |  |
| Dispatched               | 20%  | 4%   | 2%   |  |  |  |
| Proactive                | 80%  | 96%  | 98%  |  |  |  |
| TOTAL                    | 100% | 100% | 100% |  |  |  |