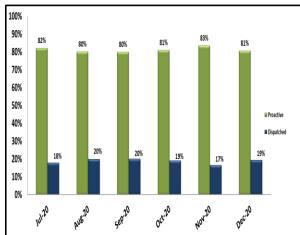

#### **Ratio of Proactive vs Dispatched Activity**

**LAPD** 

**LASD** 

| DISPATCHED VS. PROACTIVE |      |      |      |  |  |  |
|--------------------------|------|------|------|--|--|--|
| AGENCY LAPD LASD LBPD    |      |      |      |  |  |  |
| Dispatched               | 17%  | 3%   | 2%   |  |  |  |
| Proactive                | 83%  | 97%  | 98%  |  |  |  |
| TOTAL                    | 100% | 100% | 100% |  |  |  |

| DISPATCHED VS. PROACTIVE |      |      |  |  |
|--------------------------|------|------|--|--|
| AGENCY LAPD LASD         |      |      |  |  |
| Dispatched               | 17%  | 5%   |  |  |
| Proactive                | 83%  | 95%  |  |  |
| TOTAL                    | 100% | 100% |  |  |

| DISPATCHED VS. PROACTIVE |      |      |  |  |  |
|--------------------------|------|------|--|--|--|
| AGENCY LAPD LASD         |      |      |  |  |  |
| Dispatched               | 15%  | 11%  |  |  |  |
| Proactive                | 85%  | 89%  |  |  |  |
| TOTAL                    | 100% | 100% |  |  |  |

| DISPATCHED VS. PROACTIVE |     |  |  |
|--------------------------|-----|--|--|
| AGENCY LAPD              |     |  |  |
| Dispatched               | 18% |  |  |
| Proactive 82%            |     |  |  |
| TOTAL 100%               |     |  |  |

| DISPATCHED VS. PROACTIVE |      |      |
|--------------------------|------|------|
| AGENCY                   | LAPD | LASD |
| Dispatched               | 13%  | 5%   |
| Proactive                | 87%  | 95%  |
| TOTAL                    | 100% | 100% |