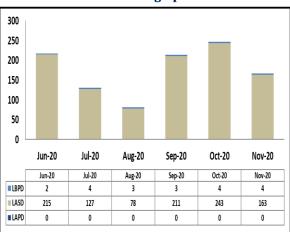

| GRADE CROSSING OPERATIONS |      |      |      |      |  |
|---------------------------|------|------|------|------|--|
| LOCATION                  | LAPD | LASD | LBPD | FYTD |  |
| Washington St             | 0    | 0    | 0    | 0    |  |
| Flower St                 | 0    | 0    | 0    | 0    |  |
| 103rd St                  | 0    | 0    | 0    | 0    |  |
| Wardlow Rd                | 0    | 0    | 4    | 18   |  |
| Pacific Ave.              | 0    | 0    | 0    | 0    |  |
| Willowbrook               | 0    | 31   | 0    | 112  |  |
| Slauson                   | 0    | 1    | 0    | 6    |  |
| Firestone                 | 0    | 5    | 0    | 16   |  |
| Florence                  | 0    | 3    | 0    | 21   |  |
| Compton                   | 0    | 9    | 0    | 66   |  |
| Artesia                   | 0    | 9    | 0    | 53   |  |
| Del Amo                   | 0    | 8    | 0    | 25   |  |
| Long Beach Blvd           | 0    | 0    | 0    | 0    |  |
| TOTAL                     | 0    | 66   | 4    | 317  |  |

| GRADE CROSSING OPERATIONS |      |      |      |      |  |  |
|---------------------------|------|------|------|------|--|--|
| LOCATION                  | LAPD | LASD | LBPD | FYTD |  |  |
| Washington St             | 0    | 0    | 0    | 0    |  |  |
| Flower St                 | 0    | 0    | 0    | 0    |  |  |
| 103rd St                  | 0    | 0    | 0    | 0    |  |  |
| Wardlow Rd                | 0    | 0    | 4    | 22   |  |  |
| Pacific Ave.              | 0    | 0    | 0    | 0    |  |  |
| Willowbrook               | 0    | 36   | 0    | 148  |  |  |
| Slauson                   | 0    | 2    | 0    | 8    |  |  |
| Firestone                 | 0    | 2    | 0    | 18   |  |  |
| Florence                  | 0    | 4    | 0    | 25   |  |  |
| Compton                   | 0    | 7    | 0    | 73   |  |  |
| Artesia                   | 0    | 8    | 0    | 61   |  |  |
| Del Amo                   | 0    | 7    | 0    | 32   |  |  |
| Long Beach Blvd           | 0    | 0    | 0    | 0    |  |  |
| TOTAL                     | 0    | 66   | 4    | 387  |  |  |