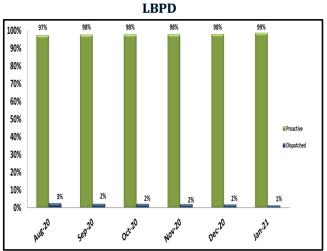

| DISPATCHED VS. PROACTIVE |      |      |      |  |
|--------------------------|------|------|------|--|
| AGENCY                   | LAPD | LASD | LBPD |  |
| Dispatched               | 18%  | 2%   | 1%   |  |
| Proactive                | 82%  | 98%  | 99%  |  |
| TOTAL                    | 100% | 100% | 100% |  |

| DISPATCHED VS. PROACTIVE |      |      |  |
|--------------------------|------|------|--|
| AGENCY                   | LAPD | LASD |  |
| Dispatched               | 16%  | 5%   |  |
| Proactive                | 84%  | 95%  |  |
| TOTAL 100% 100%          |      |      |  |

| DISPATCHED VS. PROACTIVE |      |      |  |  |
|--------------------------|------|------|--|--|
| AGENCY LAPD LASD         |      |      |  |  |
| Dispatched               | 15%  | 7%   |  |  |
| Proactive                | 85%  | 93%  |  |  |
| TOTAL                    | 100% | 100% |  |  |

| DISPATCHED VS. PROACTIVE |      |  |
|--------------------------|------|--|
| AGENCY                   | LAPD |  |
| Dispatched               | 20%  |  |
| Proactive                | 80%  |  |
| TOTAL                    | 100% |  |

| DISPATCHED VS. PROACTIVE |      |      |  |
|--------------------------|------|------|--|
| AGENCY                   | LAPD | LASD |  |
| Dispatched               | 19%  | 6%   |  |
| Proactive                | 81%  | 94%  |  |
| TOTAL                    | 100% | 100% |  |

| DISPATCHED VS. PROACTIVE |      |  |  |
|--------------------------|------|--|--|
| AGENCY LAPD              |      |  |  |
| Dispatched               | 24%  |  |  |
| Proactive                | 76%  |  |  |
| TOTAL                    | 100% |  |  |

| DISPATCHED VS. PROACTIVE |      |      |  |  |
|--------------------------|------|------|--|--|
| AGENCY                   | LAPD | LASD |  |  |
| Dispatched               | 0%   | 0%   |  |  |
| Proactive                | 0%   | 100% |  |  |
| TOTAL 0% 100%            |      |      |  |  |

| DISPATCHED VS. PROACTIVE |     |     |  |  |
|--------------------------|-----|-----|--|--|
| AGENCY LAPD LASD         |     |     |  |  |
| Dispatched               | 20% | 2%  |  |  |
| Proactive                | 80% | 98% |  |  |
| TOTAL 100% 100%          |     |     |  |  |

| DISPATCHED VS. PROACTIVE |      |  |  |
|--------------------------|------|--|--|
| AGENCY                   | LAPD |  |  |
| Dispatched               | 22%  |  |  |
| Proactive                | 78%  |  |  |
| TOTAL 100%               |      |  |  |