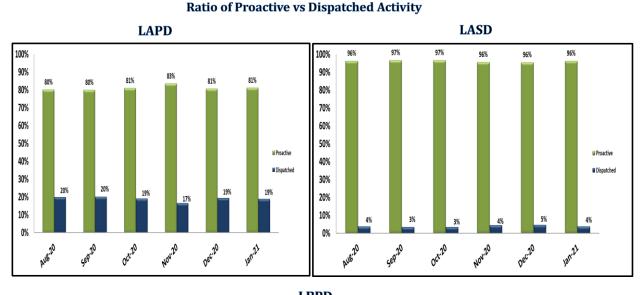

| DISPATCHED VS. PROACTIVE |      |      |      |  |
|--------------------------|------|------|------|--|
| AGENCY                   | LAPD | LASD | LBPD |  |
| Dispatched               | 18%  | 2%   | 1%   |  |
| Proactive                | 82%  | 98%  | 99%  |  |
| TOTAL                    | 100% | 100% | 100% |  |

| DISPATCHED VS. PROACTIVE |      |      |  |
|--------------------------|------|------|--|
| AGENCY                   | LAPD | LASD |  |
| Dispatched               | 16%  | 5%   |  |
| Proactive                | 84%  | 95%  |  |
| TOTAL 100% 100%          |      |      |  |

| DISPATCHED VS. PROACTIVE |      |      |  |  |
|--------------------------|------|------|--|--|
| AGENCY LAPD LASD         |      |      |  |  |
| Dispatched               | 15%  | 7%   |  |  |
| Proactive                | 85%  | 93%  |  |  |
| TOTAL                    | 100% | 100% |  |  |

| DISPATCHED VS. PROACTIVE |      |  |
|--------------------------|------|--|
| AGENCY                   | LAPD |  |
| Dispatched               | 20%  |  |
| Proactive                | 80%  |  |
| TOTAL                    | 100% |  |

| DISPATCHED VS. PROACTIVE |      |      |  |
|--------------------------|------|------|--|
| AGENCY                   | LAPD | LASD |  |
| Dispatched               | 19%  | 6%   |  |
| Proactive                | 81%  | 94%  |  |
| TOTAL                    | 100% | 100% |  |

| DISPATCHED VS. PROACTIVE |      |  |  |
|--------------------------|------|--|--|
| AGENCY LAPD              |      |  |  |
| Dispatched               | 24%  |  |  |
| Proactive                | 76%  |  |  |
| TOTAL                    | 100% |  |  |

| DISPATCHED VS. PROACTIVE |      |      |  |  |
|--------------------------|------|------|--|--|
| AGENCY                   | LAPD | LASD |  |  |
| Dispatched               | 0%   | 0%   |  |  |
| Proactive                | 0%   | 100% |  |  |
| TOTAL 0% 100%            |      |      |  |  |

| DISPATCHED VS. PROACTIVE |     |     |  |  |
|--------------------------|-----|-----|--|--|
| AGENCY LAPD LASD         |     |     |  |  |
| Dispatched               | 20% | 2%  |  |  |
| Proactive                | 80% | 98% |  |  |
| TOTAL 100% 100%          |     |     |  |  |

| DISPATCHED VS. PROACTIVE |      |  |  |
|--------------------------|------|--|--|
| AGENCY                   | LAPD |  |  |
| Dispatched               | 22%  |  |  |
| Proactive                | 78%  |  |  |
| TOTAL 100%               |      |  |  |