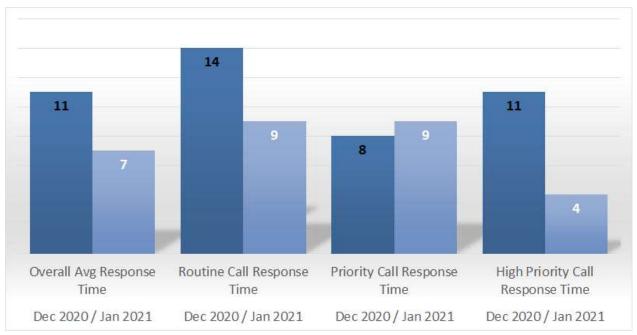

## METRO TRANSIT SECURITY

Calls for Service Response Times in Minutes

For the month of January, Transit Security received 229 calls for service. The following is a breakdown of the call categories and response times.

• <u>Routine:</u> Transit Security received 122 calls and responded to 91 of them with an average response time of 9 minutes. The remaining calls were either assigned to law enforcement, contract security, or other entity such as maintenance, Rail Operations Control, Bus Operations Control, local fire department, or Mitsubishi.

- <u>Priority:</u> Transit Security received 101 calls and responded to 76 of them with an average response time of 9 minutes. The remaining calls were either assigned to law enforcement, contract security, or other entity such as maintenance, Rail Operations Control, Bus Operations Control, local fire department, or Mitsubishi.
- <u>High Priority</u>: Transit Security received 6 calls and responded to 3 of them with an average response time of 4 minutes. The remaining calls were either assigned to law enforcement, contract security, or other entity such as maintenance, Rail Operations Control, Bus Operations Control, local fire department, or Mitsubishi.