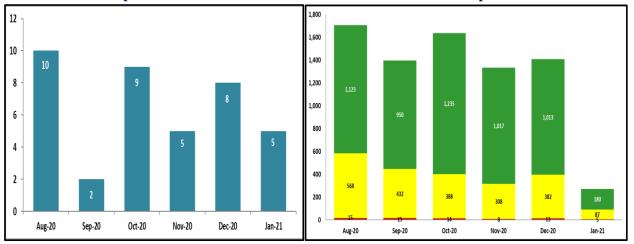

## METRO TRANSIT SECURITY

Calls for Service Response Times in Minutes

For the month of January, Transit Security received 229 calls for service. The following is a breakdown of the call categories and response times.

• <u>Routine:</u> Transit Security received 122 calls and responded to 91 of them with an average response time of 9 minutes. The remaining calls were either assigned to law enforcement, contract security, or other entity such as maintenance, Rail Operations Control, Bus Operations Control, local fire department, or Mitsubishi.

- <u>Priority:</u> Transit Security received 101 calls and responded to 76 of them with an average response time of 9 minutes. The remaining calls were either assigned to law enforcement, contract security, or other entity such as maintenance, Rail Operations Control, Bus Operations Control, local fire department, or Mitsubishi.
- <u>High Priority</u>: Transit Security received 6 calls and responded to 3 of them with an average response time of 4 minutes. The remaining calls were either assigned to law enforcement, contract security, or other entity such as maintenance, Rail Operations Control, Bus Operations Control, local fire department, or Mitsubishi.

#### Percentage of Time Spent on the System

**Fare Compliance** 

Green Checks- Occurs when a patron has valid fare

Yellow Checks- Occurs when a patron has valid fare, but did not tap at transfer station

Red Checks- Occurs when a patron has invalid fare