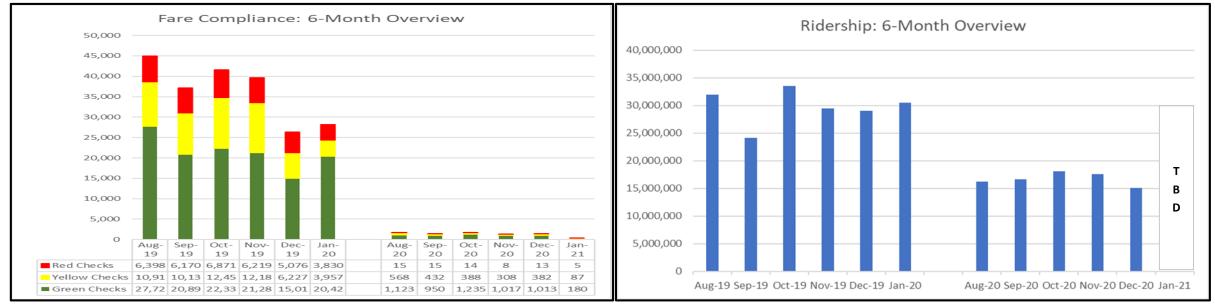

#### Percentage of Time Spent on the System

**Fare Compliance** 

Green Checks- Occurs when a patron has valid fare

Yellow Checks- Occurs when a patron has valid fare, but did not tap at transfer station

Red Checks- Occurs when a patron has invalid fare