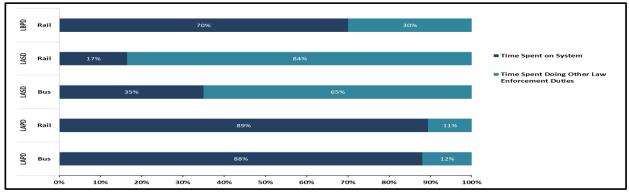

#### Percentage of Time Spent on the System

**Fare Compliance** 

Green Checks- Occurs when a patron has valid fare

Yellow Checks- Occurs when a patron has valid fare, but did not tap at transfer station

Red Checks- Occurs when a patron has invalid fare

| PERCENTAGE OF TIME ON THE RAIL SYSTEM |  |  |  |  |
|---------------------------------------|--|--|--|--|
| Blue Line-LAPD 89%                    |  |  |  |  |
| Blue Line-LASD 15%                    |  |  |  |  |
| Blue Line-LBPD 70%                    |  |  |  |  |

| PERCENTAGE OF TIME SPENT ON THE RAIL SYSTEM |  |  |  |
|---------------------------------------------|--|--|--|
| Green Line-LAPD 91%                         |  |  |  |
| Green Line-LASD 20%                         |  |  |  |

| PERCENTAGE OF TIME SPENT ON THE RAIL SYSTEM |  |  |  |  |
|---------------------------------------------|--|--|--|--|
| Expo Line-LAPD 90%                          |  |  |  |  |
| Expo Line-LASD 9%                           |  |  |  |  |

| PERCENTAGE OF TIME SPENT O | N THE RAIL SYSTEN |
|----------------------------|-------------------|
| Red Line- LAPD             | 89%               |

| LEGEND                        |
|-------------------------------|
| Los Angeles Police Department |

| PERCENTAGE OF TIME SPENT ON THE RAIL SYSTEM |     |  |
|---------------------------------------------|-----|--|
| Gold Line-LAPD 88%                          |     |  |
| Gold Line-LASD                              | 22% |  |

 PERCENTAGE OF TIME SPENT ON THE BUS SYSTEM

 Orange Line- LAPD
 85%

| LEGEND                        |  |  |
|-------------------------------|--|--|
| Los Angeles Police Department |  |  |

| PERCENTAGE OF TIME SPENT ON THE BUS SYSTEM* |  |  |  |  |
|---------------------------------------------|--|--|--|--|
| Silver Line- LAPD 0%                        |  |  |  |  |
| Silver Line- LASD 0%                        |  |  |  |  |

| PERCENTAGE OF TIME SPENT ON THE BUS SYSTEM |  |  |  |
|--------------------------------------------|--|--|--|
| LAPD BUS 88%                               |  |  |  |
| LASD BUS 35%                               |  |  |  |

| PERCENTAGE OF TIME SPENT AT UNION STATION |     |  |
|-------------------------------------------|-----|--|
| LOCATION LAPD                             |     |  |
| Union Station                             | 89% |  |