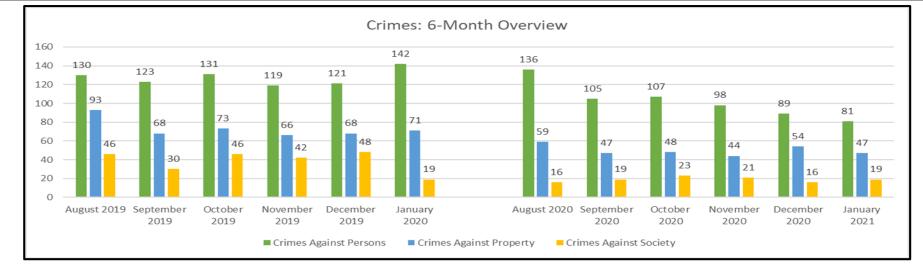

# **Monthly Crime Report**

|                                | 2020    | 2021    |
|--------------------------------|---------|---------|
|                                | January | January |
| CRIMES AGAINST PERSONS         |         |         |
| Homicide                       | 0       | 1       |
| Rape                           | 4       | 1       |
| Robbery                        | 23      | 15      |
| Aggravated Assault             | 23      | 17      |
| Aggravated Assault on Operator | 0       | 2       |
| Battery                        | 78      | 39      |
| Battery on Operator            | 6       | 3       |
| Sex Offenses                   | 8       | 3       |
| SUB-TOTAL                      | 142     | 81      |
| CRIMES AGAINST PROPERTY        |         |         |
| Burglary                       | 1       | 0       |
| Larceny                        | 45      | 22      |
| Bike Theft                     | 7       | 1       |
| Motor Vehicle Theft            | 3       | 1       |
| Arson                          | 2       | 0       |
| Vandalism                      | 13      | 23      |
| SUB-TOTAL                      | 71      | 47      |
| CRIMES AGAINST SOCIETY         |         |         |
| Weapons                        | 3       | 2       |
| Narcotics                      | 8       | 9       |
| Trespassing                    | 8       | 8       |
| SUB-TOTAL                      | 19      | 19      |
| TOTAL                          | 232     | 147     |
| ENFORCEMENT EFFORTS            |         |         |
| Arrests                        | 380     | 119     |
| Citations                      | 3,359   | 142     |
| Fare Checks                    | 28,209  | 272     |
| Calls for Service              | 1,374   | 1,267   |