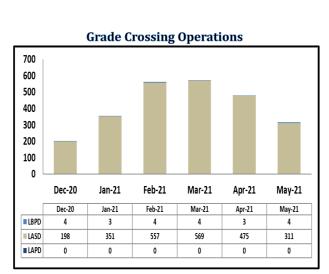

| GRADE CROSSING OPERATIONS |      |      |      |       |
|---------------------------|------|------|------|-------|
| LOCATION                  | LAPD | LASD | LBPD | FYTD  |
| Washington St             | 0    | 0    | 0    | 0     |
| Flower St                 | 0    | 0    | 0    | 0     |
| 103rd St                  | 0    | 0    | 0    | 0     |
| Wardlow Rd                | 0    | 0    | 4    | 40    |
| Pacific Ave.              | 0    | 0    | 0    | 0     |
| Willowbrook               | 0    | 74   | 0    | 459   |
| Slauson                   | 0    | 5    | 0    | 38    |
| Firestone                 | 0    | 9    | 0    | 61    |
| Florence                  | 0    | 16   | 0    | 94    |
| Compton                   | 0    | 37   | 0    | 308   |
| Artesia                   | 0    | 63   | 0    | 303   |
| Del Amo                   | 0    | 13   | 0    | 128   |
| Long Beach Blvd           | 0    | 0    | 0    | 0     |
| TOTAL                     | 0    | 217  | 4    | 1,431 |

| GRADE CROSSING OPERATIONS |   |    |       |  |  |  |  |
|---------------------------|---|----|-------|--|--|--|--|
| LOCATION LAPD LASD FYTD   |   |    |       |  |  |  |  |
| Marmion Way               | 0 | 0  | 0     |  |  |  |  |
| Arcadia Station           | 0 | 5  | 131   |  |  |  |  |
| Irwindale                 | 0 | 20 | 114   |  |  |  |  |
| Monrovia                  | 0 | 12 | 114   |  |  |  |  |
| City of Pasadena          | 0 | 17 | 248   |  |  |  |  |
| Magnolia Ave              | 0 | 0  | 25    |  |  |  |  |
| Duarte Station            | 0 | 5  | 65    |  |  |  |  |
| City Of Azusa             | 0 | 8  | 250   |  |  |  |  |
| South Pasadena            | 0 | 4  | 114   |  |  |  |  |
| City Of East LA           | 0 | 3  | 246   |  |  |  |  |
| Figueroa St               | 0 | 0  | 0     |  |  |  |  |
| TOTAL GOAL= 10            | 0 | 74 | 1,307 |  |  |  |  |

| GRADE CROSSING OPERATIONS |     |    |     |  |  |  |
|---------------------------|-----|----|-----|--|--|--|
| LOCATION LAPD LASD FYTE   |     |    |     |  |  |  |
| Exposition Blvd           | N/A | 0  | 0   |  |  |  |
| Santa Monica              | N/A | 19 | 495 |  |  |  |
| Culver City               | N/A | 1  | 90  |  |  |  |
| TOTAL                     | 0   | 20 | 585 |  |  |  |