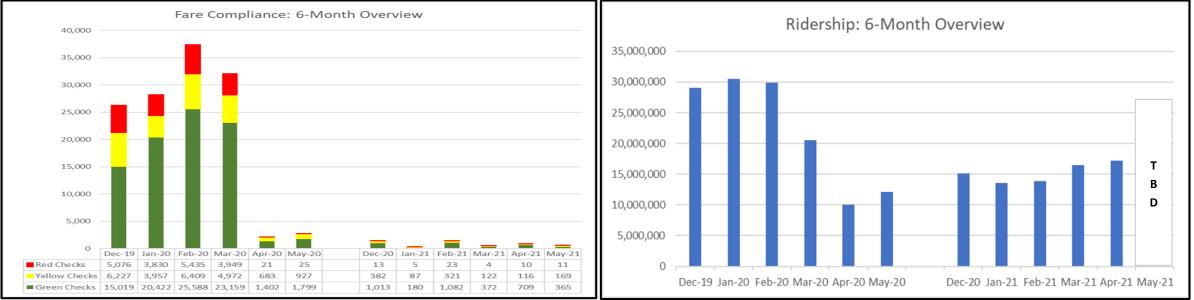

### Fare Compliance

| Monthly    |               | May-20        | May-21        | % Change |
|------------|---------------|---------------|---------------|----------|
|            | Green Checks  | 1,799         | 365           | -79.71%  |
|            | Yellow Checks | 927           | 169           | -81.77%  |
|            | Red Checks    | 25            | 11            | -56.00%  |
|            | Total         | 2,751         | 545           | -80.19%  |
|            |               |               | -             |          |
| Six Months |               | Dec-19-May-20 | Dec-20-May-21 | % Change |

| Six Months |               | Dec-19-May-20 | Dec-20-May-21 | % Change |
|------------|---------------|---------------|---------------|----------|
|            | Green Checks  | 87,389        | 3,721         | -95.74%  |
|            | Yellow Checks | 23,175        | 1,197         | -94.83%  |
|            | Red Checks    | 18,336        | 66            | -99.64%  |
|            | Total         | 128,900       | 4,984         | -96.13%  |

An

| nnual |               | Jun-19-May-20 | Jun-20-May-21 | % Change |
|-------|---------------|---------------|---------------|----------|
|       | Green Checks  | 258,663       | 10,363        | -95.99%  |
|       | Yellow Checks | 95,541        | 4,062         | -95.75%  |
|       | Red Checks    | 59,675        | 150           | -99.75%  |
|       | Total         | 413,879       | 14,575        | -96.48%  |

### Ridership

| Monthly    | May-20        | May-21        | % Change |
|------------|---------------|---------------|----------|
|            | 12,103,405    | N/A           | N/A      |
|            |               |               |          |
| Six Months | Dec-19-May-20 | Dec-20-May-21 | % Change |
|            | 132,004,817   | 76,173,262    | -42.30%  |
|            |               |               |          |
| Annual     | Jun-19-May-20 | Jun-20-May-21 | % Change |
|            | 311,553,359   | 175,195,246   | -43.77%  |