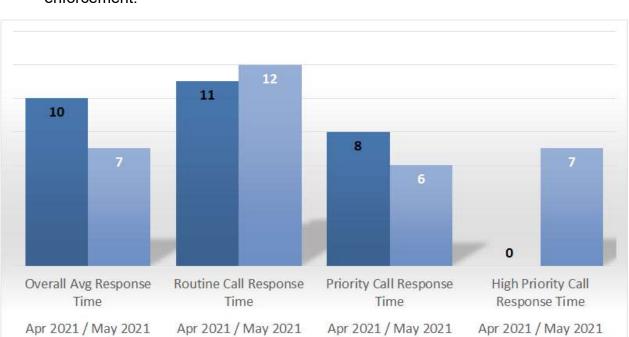

In May, Transit Security received one hundred and ninety-two (192) calls for service. The following is a breakdown of the call categories and response times.

- Routine: Transit Security received ninety-one (91) calls and responded to sixty-two (62) of them with an average response time of twelve (12) minutes. The remaining calls were assigned to law enforcement, contract security, or other entities such as Maintenance, Rail Operations Control, Bus Operations Control, local fire department, or elevator technician.
- Priority: Transit Security received ninety-six (96) calls and responded to fifty-four (54) of them with an average response time of nine (9) minutes. The remaining calls were assigned to law enforcement, contract security, or other entities such as Maintenance, Rail Operations Control, Bus Operations Control, local fire department, or elevator technician.
- High Priority: Transit Security received five (5) calls and responded to three (3) of them with an

average response time of four (4) minutes. The remaining calls were assigned to law enforcement.