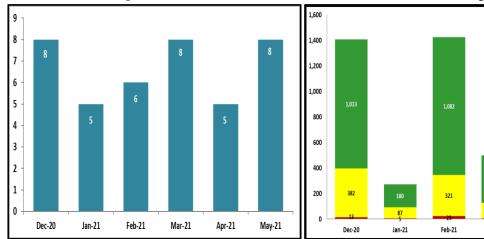

#### **Bus Operator Assaults**

Green Checks- Occurs when a patron has valid fare

Yellow Checks- Occurs when a patron has valid fare, but did not tap at transfer station

122

Mar-21

169

May-21

116

Apr-21

Red Checks- Occurs when a patron has invalid fare

To provide excellence in service and support

|            | MONTHLY, B              | I-ANNUAL, ANNU | AL COMPARISON     |               |  |
|------------|-------------------------|----------------|-------------------|---------------|--|
|            |                         | MAY 2021       | Attachment D      |               |  |
| Crimes     |                         |                |                   |               |  |
| Monthly    | System-Wide             | May-20         | May-21            | % Change      |  |
| -          | Crimes Against Persons  | 88             | 120               | 36.36%        |  |
|            | Crimes Against Property | 42             | 69                | 64.29%        |  |
|            | Crimes Against Society  | 10             | 30                | 200.00%       |  |
|            | Total                   | 140            | 219               | 56.43%        |  |
|            |                         |                |                   |               |  |
| Six Months | System-Wide             | Dec-19-May-20  | Dec-20-May-21     | % Change      |  |
|            | Crimes Against Persons  | 669            | 658               | -1.64%        |  |
|            | Crimes Against Property | 380            | 334               | -12.11%       |  |
|            | Crimes Against Society  | 135            | 156               | 15.56%        |  |
|            | Total                   | 1,184          | 1,148             | -3.04%        |  |
|            |                         |                | •                 |               |  |
| Annual     | System-Wide             | Jun-19-May-20  | Jun-20-May-21     | % Change      |  |
|            | Crimes Against Persons  | 1,456          | 1,317             | -9.55%        |  |
|            | Crimes Against Property | 849            | 647               | -23.79%       |  |
|            | Crimes Against Society  | ety 352 252    |                   | -28.41%       |  |
|            | Total                   | 2,657          | 2,216             | -16.60%       |  |
| -          | mergency Response Ti    |                |                   |               |  |
| Monthly    | May-20                  | May-21         | Change in Seconds | % Change      |  |
|            | 4:07                    | 3:54           | -13               | -5.26%        |  |
|            |                         | <b>D</b>       |                   | o( <b>o</b> l |  |
| Six Months | Dec-19-May-20           | Dec-20-May-21  | Change in Seconds | % Change      |  |
|            | 4:14                    | 4:16           | 2                 | 0.79%         |  |
| Annual     | Jun-19-May-20           | Jun-20-May-21  | Change in Seconds | % Change      |  |
|            | 4:37                    | 4:35           | -2                | -0.72%        |  |
| Bus Opera  | tor Assaults<br>Monthly | May-20         | May-21            | % Change      |  |
|            |                         | 6              | 8                 | 33.33%        |  |
|            | Six Months              | Dec-19-May-20  | Dec-20-May-21     | % Change      |  |
|            |                         | 41             | 41                | 0.00%         |  |
|            |                         | 41             | 1 41              | 0.00%         |  |

### Fare Compliance

| Monthly    |               | May-20        | May-21        | % Change |
|------------|---------------|---------------|---------------|----------|
|            | Green Checks  | 1,799         | 365           | -79.71%  |
|            | Yellow Checks | 927           | 169           | -81.77%  |
|            | Red Checks    | 25            | 11            | -56.00%  |
|            | Total         | 2,751         | 545           | -80.19%  |
|            |               |               | -             |          |
| Six Months |               | Dec-19-May-20 | Dec-20-May-21 | % Change |