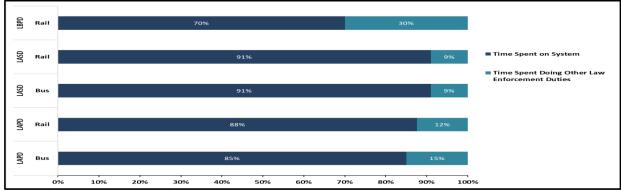

| PERCENTAGE OF TIME SPENT ON THE BUS SYSTEM |  |  |  |
|--------------------------------------------|--|--|--|
| LAPD BUS 85%                               |  |  |  |
| LASD BUS 91%                               |  |  |  |

| PERCENTAGE OF TIME SPENT AT UNION STATION |      |  |  |  |  |
|-------------------------------------------|------|--|--|--|--|
| LOCATION                                  | LAPD |  |  |  |  |
| Union Station                             | 87%  |  |  |  |  |