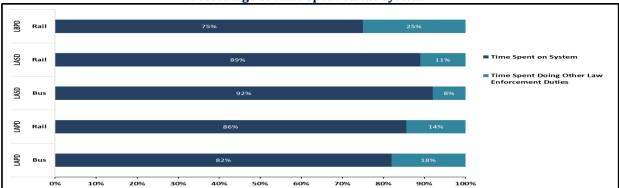

| PERCENTAGE OF TIME ON THE RAIL SYSTEM |     |  |  |  |  |
|---------------------------------------|-----|--|--|--|--|
| Blue Line-LAPD 81%                    |     |  |  |  |  |
| Blue Line-LASD                        | 81% |  |  |  |  |
| Blue Line-LBPD                        | 75% |  |  |  |  |

| PERCENTAGE OF TIME SPENT ON THE RAIL SYSTEM |     |  |  |
|---------------------------------------------|-----|--|--|
| Green Line-LAPD                             | 89% |  |  |
| Green Line-LASD                             | 93% |  |  |

| PERCENTAGE OF TIME SPENT ON THE RAIL SYSTEM |  |  |  |
|---------------------------------------------|--|--|--|
| Expo Line-LAPD 87%                          |  |  |  |
| Expo Line-LASD 95%                          |  |  |  |

| PERCENTAGE OF TIME SPENT ON THE RAIL SYST |     |  |
|-------------------------------------------|-----|--|
| Red Line- LAPD                            | 85% |  |

| PERCENTAGE OF TIME SPENT ON THE RAIL SYSTEM |     |  |
|---------------------------------------------|-----|--|
| Gold Line-LAPD                              | 86% |  |
| Gold Line-LASD                              | 87% |  |

| PERCENTAGE OF TIME SPENT ON |                   | THE BUS SYSTEM |
|-----------------------------|-------------------|----------------|
|                             | Orange Line- LAPD | 87%            |

| PERCENTAGE OF TIME SPENT ON THE BUS SYSTEM |  |  |  |  |
|--------------------------------------------|--|--|--|--|
| Silver Line- LAPD 0%                       |  |  |  |  |
| Silver Line- LASD 92%                      |  |  |  |  |

| PERCENTAGE OF TIME SPENT ON THE BUS SYSTEM |     |  |
|--------------------------------------------|-----|--|
| LAPD BUS                                   | 82% |  |
| LASD BUS                                   | 92% |  |