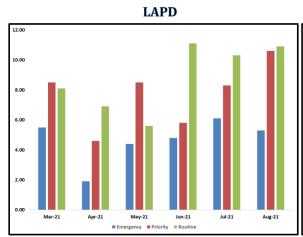

### **Average Incident Response Times**

 $These \ graphs \ show \ how \ long \ it \ takes \ (in \ minutes) \ for \ LAPD, LASD, \ and \ LBPD \ to \ respond \ to \ Emergency, \ Priority, \ and \ Routine \ calls$ 