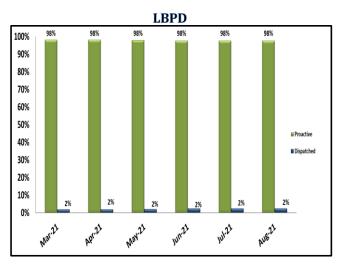

#### **Ratio of Proactive vs Dispatched Activity**

LAPD

**LASD** 

| DISPATCHED VS. PROACTIVE |     |      |      |  |  |
|--------------------------|-----|------|------|--|--|
| AGENCY LAPD LASD LBPD    |     |      |      |  |  |
| Dispatched               | 18% | 2%   | 2%   |  |  |
| Proactive                | 81% | 98%  | 98%  |  |  |
| TOTAL                    | 99% | 100% | 100% |  |  |