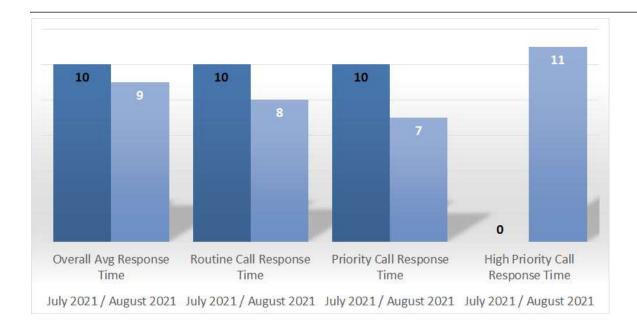

#### Calls for Service

For the month of August, Transit Security received 209 calls for service. The following is a breakdown of the call categories and response times.

- Routine: Transit Security received 87 calls and responded to 64 of them with an average response time of 8 minutes. The remaining calls were assigned to law enforcement, contract security, or other entities such as maintenance, Rail Operations Control, Bus Operations Control, local fire department, or elevator tech.
- Priority: Transit Security received 116 calls and responded to 90 of them with an average response time of 7 minutes. The remaining calls were assigned to law enforcement, contract security, or other entities such as maintenance, Rail Operations Control, Bus Operations Control, local fire department, or elevator tech.
- High Priority: Transit Security received 6 calls and responded to 3 of them with an average response time of 11 minutes. The remaining calls were assigned to law enforcement.