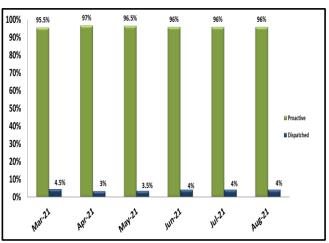

#### **Ratio of Proactive vs Dispatched Activity**

LAPD

**LASD** 

| DISPATCHED VS. PROACTIVE |     |      |      |  |  |
|--------------------------|-----|------|------|--|--|
| AGENCY LAPD LASD LBPD    |     |      |      |  |  |
| Dispatched               | 18% | 2%   | 2%   |  |  |
| Proactive                | 81% | 98%  | 98%  |  |  |
| TOTAL                    | 99% | 100% | 100% |  |  |