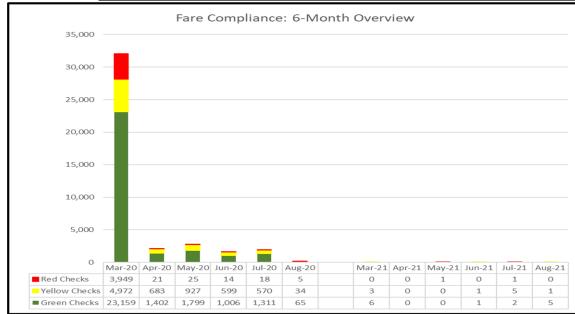

### **Fare Compliance**

Green Checks- Occurs when a patron has valid fare

Yellow Checks- Occurs when a patron has valid fare, but did not tap at

transfer station

Red Checks- Occurs when a patron has invalid fare