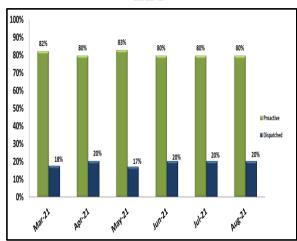

#### **Ratio of Proactive vs Dispatched Activity**

LAPD

**LASD** 

| DISPATCHED VS. PROACTIVE |     |      |      |  |  |
|--------------------------|-----|------|------|--|--|
| AGENCY LAPD LASD LBPD    |     |      |      |  |  |
| Dispatched               | 18% | 2%   | 2%   |  |  |
| Proactive                | 81% | 98%  | 98%  |  |  |
| TOTAL                    | 99% | 100% | 100% |  |  |