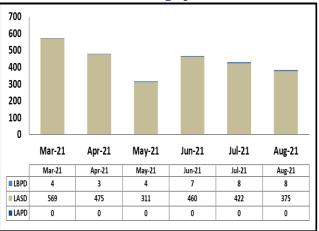

### **Average Incident Response Times**

 $These \ graphs \ show \ how \ long \ it \ takes \ (in \ minutes) \ for \ LAPD, LASD, \ and \ LBPD \ to \ respond \ to \ Emergency, \ Priority, \ and \ Routine \ calls$ 