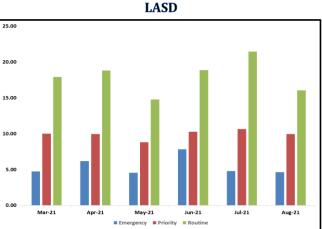

### **Average Incident Response Times**

 $These \ graphs \ show \ how \ long \ it \ takes \ (in \ minutes) \ for \ LAPD, LASD, \ and \ LBPD \ to \ respond \ to \ Emergency, \ Priority, \ and \ Routine \ calls$ 