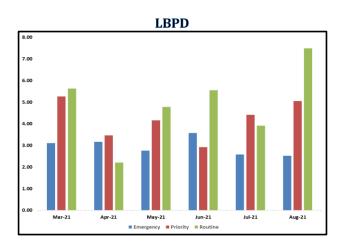

### **Average Incident Response Times**

 $These \ graphs \ show \ how \ long \ it \ takes \ (in \ minutes) \ for \ LAPD, LASD, \ and \ LBPD \ to \ respond \ to \ Emergency, \ Priority, \ and \ Routine \ calls$ 