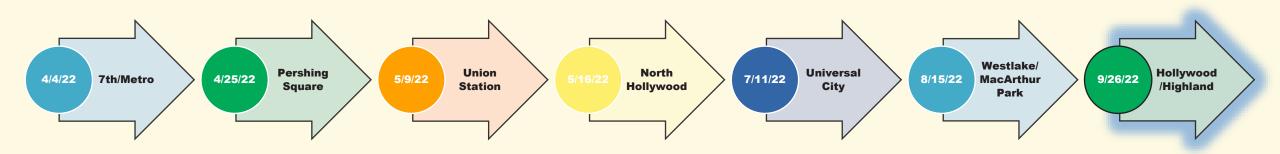

#### RESPECT THE RIDE

Respect the Ride was recently expanded to the Hollywood/Highland Station on September 26, 2022. This deployment is expected to last 30 days; updates on this deployment will be reflected in next month's report. Furthermore, as we prepared for the opening of the K Line, Transit Security Officers were reassigned from Union Station to 7<sup>th</sup>/Metro, and officers at 7<sup>th</sup>/Metro were assigned to support the K-Line. To help identify the impact of Respect the Ride at the Hollywood/Highland Station, we looked at crime at this station from 8/29/2022 to 9/25/2022 (four weeks prior to Respect the Ride) and compared it to crime at this station from 9/26/2022 to 10/23/2022 (when the program launched). Our analysis found that crime dropped from three (3) crimes to two (2) crimes during these two periods, with the most significant reduction occurring in robberies which went down from three to zero during these periods.