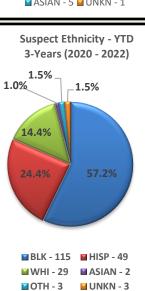

#### Los Angeles Police Department - Transit Services Division ARRESTEE DEMOGRAPHIC 09/01/2022 - 09/30/2022

| RAIL / STATION          |       |       | MALE  |      |       |      |      | FEMALE |      |       |        |
|-------------------------|-------|-------|-------|------|-------|------|------|--------|------|-------|--------|
| KAIL / STATION          | BLK   | HISP  | WHI   | ОТН  | TOTAL | WHI  | HISP | BLK    | ОТН  | TOTAL | TOTAL  |
| RED LINE                | 12    | 5     | 5     | 0    | 22    | 0    | 1    | 0      | 1    | 2     | 24     |
| WESTLAKE MACARTHUR PARK | 3     | 1     | 2     | 0    | 6     | 0    | 0    | 0      | 1    | 1     | 7      |
| 7TH & METRO CENTER      | 4     | 1     | 1     | 0    | 6     | 0    | 1    | 0      | 0    | 1     | 7      |
| WILSHIRE / VERMONT      | 2     | 1     | 1     | 0    | 4     | 0    | 0    | 0      | 0    | 0     | 4      |
| VERMONT / SUNSET        | 1     | 0     | 0     | 0    | 1     | 0    | 0    | 0      | 0    | 0     | 1      |
| VERMONT / BEVERLY       | 0     | 0     | 1     | 0    | 1     | 0    | 0    | 0      | 0    | 0     | 1      |
| CIVIC CTR / GRAND PARK  | 0     | 1     | 0     | 0    | 1     | 0    | 0    | 0      | 0    | 0     | 1      |
| HWD / VINE              | 1     | 0     | 0     | 0    | 1     | 0    | 0    | 0      | 0    | 0     | 1      |
| NORTH HWD               | 0     | 1     | 0     | 0    | 1     | 0    | 0    | 0      | 0    | 0     | 1      |
| PERSHING SQUARE         | 1     | 0     | 0     | 0    | 1     | 0    | 0    | 0      | 0    | 0     | 1      |
| UNION STATION           | 3     | 3     | 0     | 0    | 6     | 2    | 1    | 1      | 0    | 4     | 10     |
| EXPO LINE               | 2     | 0     | 1     | 0    | 3     | 0    | 0    | 0      | 0    | 0     | 3      |
| EXPO / LA BREA          | 1     | 0     | 0     | 0    | 1     | 0    | 0    | 0      | 0    | 0     | 1      |
| WESTWOOD / RANCHO PARK  | 0     | 0     | 1     | 0    | 1     | 0    | 0    | 0      | 0    | 0     | 1      |
| EXPO / SEPULVEDA        | 1     | 0     | 0     | 0    | 1     | 0    | 0    | 0      | 0    | 0     | 1      |
| GOLD LINE               | 1     | 1     | 0     | 0    | 2     | 0    | 0    | 0      | 0    | 0     | 2      |
| SOTO                    | 1     | 1     | 0     | 0    | 2     | 0    | 0    | 0      | 0    | 0     | 2      |
| ORANGE LINE             | 1     | 0     | 0     | 1    | 2     | 0    | 0    | 0      | 0    | 0     | 2      |
| VAN NUYS                | 0     | 0     | 0     | 1    | 1     | 0    | 0    | 0      | 0    | 0     | 1      |
| SHERMAN WAY             | 1     | 0     | 0     | 0    | 1     | 0    | 0    | 0      | 0    | 0     | 1      |
| VALLEY BUREAU           | 0     | 1     | 1     | 0    | 2     | 0    | 0    | 0      | 0    | 0     | 2      |
| BRT                     | 0     | 1     | 1     | 0    | 2     | 0    | 0    | 0      | 0    | 0     | 2      |
| WEST BUREAU             | 2     | 0     | 0     | 0    | 2     | 0    | 0    | 0      | 0    | 0     | 2      |
| BRT                     | 2     | 0     | 0     | 0    | 2     | 0    | 0    | 0      | 0    | 0     | 2      |
| SOUTH BUREAU            | 1     | 1     | 0     | 0    | 2     | 0    | 0    | 0      | 0    | 0     | 2      |
| BRT                     | 1     | 1     | 0     | 0    | 2     | 0    | 0    | 0      | 0    | 0     | 2      |
| BLUE LINE               | 0     | 2     | 0     | 0    | 2     | 0    | 0    | 0      | 0    | 0     | 2      |
| SAN PEDRO               | 0     | 1     | 0     | 0    | 1     | 0    | 0    | 0      | 0    | 0     | 1      |
| 103RD WATTS TOWER       | 0     | 1     | 0     | 0    | 1     | 0    | 0    | 0      | 0    | 0     | 1      |
| RED LINE                | 0     | 0     | 1     | 0    | 1     | 0    | 0    | 0      | 0    | 0     | 1      |
| WESTLAKE MACARTHUR PARK | 0     | 0     | 1     | 0    | 1     | 0    | 0    | 0      | 0    | 0     | 1      |
| PURPLE LINE             | 1     | 0     | 0     | 0    | 1     | 0    | 0    | 0      | 0    | 0     | 1      |
| WILSHIRE / NORMANDIE    | 1     | 0     | 0     | 0    | 1     | 0    | 0    | 0      | 0    | 0     | 1      |
| TOTAL                   | 23    | 13    | 8     | 1    | 45    | 2    | 2    | 1      | 1    | 6     | 51     |
| % of TOTAL              | 45.1% | 25.5% | 15.7% | 2.0% | 88.2% | 3.9% | 3.9% | 2.0%   | 2.0% | 11.8% | 100.0% |