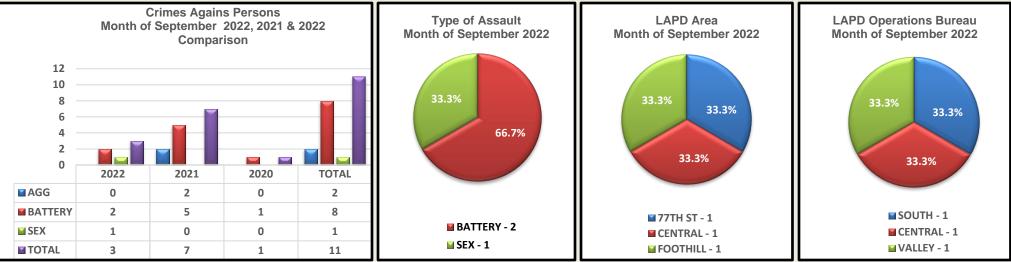

## Bus/Rail Operator Assaults and Bus Boardings

In September, there were a total of six (6) assaults on bus/rail operators, with four (4) assaults occurring in LASD's jurisdiction and two (2) assaults occurring in LAPD's jurisdiction. Furthermore, there were 22,099 bus boardings by LAPD officers and 3,299 bus boardings by LASD deputies.

Bus operator assaults in LAPD's jurisdiction decreased significantly in September in comparison to

August (a 78% decrease from nine to two) as well as in comparison to prior months. This decrease can be attributed to the bus boardings and interactions that Transit Services Division's Bus Riding Team officers are actively having with bus patrons at the previously identified problem locations.