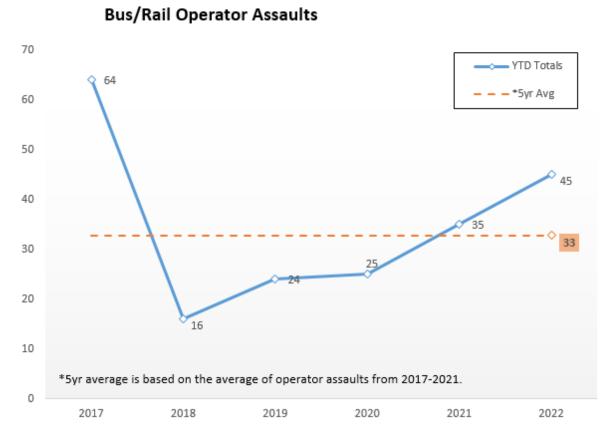

## Bus/Rail Operator Assaults and Bus Boardings

In September, there were a total of six (6) assaults on bus/rail operators, with four (4) assaults occurring in LASD's jurisdiction and two (2) assaults occurring in LAPD's jurisdiction. Furthermore, there were 22,099 bus boardings by LAPD officers and 3,299 bus boardings by LASD deputies.

Bus operator assaults in LAPD's jurisdiction decreased significantly in September in comparison to

August (a 78% decrease from nine to two) as well as in comparison to prior months. This decrease can be attributed to the bus boardings and interactions that Transit Services Division's Bus Riding Team officers are actively having with bus patrons at the previously identified problem locations.

## **Bus Operator Assaults**

| Monthly    | Sep-21        | Sep-22        | % Change |
|------------|---------------|---------------|----------|
|            | 15            | 6             | -60.00%  |
|            |               |               |          |
| Six Months | Apr-21-Sep-21 | Apr-22-Sep-22 | % Change |
|            | 53            | 76            | 43.40%   |
|            |               |               |          |
| Annual     | Oct-20-Sep-21 | Oct-21-Sep-22 | % Change |
|            | 94            | 163           | 73.40%   |
|            |               | • •           |          |
| Ridership  |               |               |          |
| Monthly    | Sep-21        | Sep-22        | % Change |
|            | 22,061,893    | 22,380,399    | 1.44%    |
|            |               | ·             |          |
| Six Months | Apr-21-Sep-21 | Apr-22-Sep-22 | % Change |
|            |               | 128,894,992   | 9.75%    |