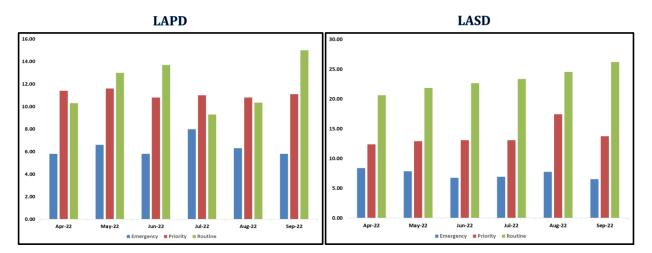

## Bus/Rail Operator Assaults and Bus Boardings

In September, there were a total of six (6) assaults on bus/rail operators, with four (4) assaults occurring in LASD's jurisdiction and two (2) assaults occurring in LAPD's jurisdiction. Furthermore, there were 22,099 bus boardings by LAPD officers and 3,299 bus boardings by LASD deputies.

Bus operator assaults in LAPD's jurisdiction decreased significantly in September in comparison to

August (a 78% decrease from nine to two) as well as in comparison to prior months. This decrease can be attributed to the bus boardings and interactions that Transit Services Division's Bus Riding Team officers are actively having with bus patrons at the previously identified problem locations.