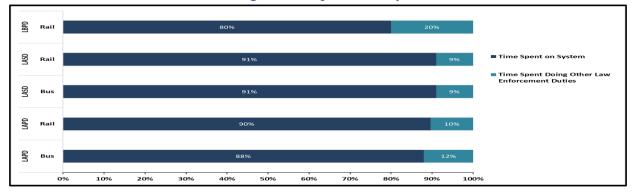

| PERCENTAGE OF TIME ON THE RAIL SYSTEM |     |  |  |  |  |
|---------------------------------------|-----|--|--|--|--|
| Blue Line-LAPD                        | 90% |  |  |  |  |
| Blue Line-LASD                        | 83% |  |  |  |  |
| Blue Line-LBPD                        | 80% |  |  |  |  |

| PERCENTAGE OF TIME SPENT ON THE RAIL SYSTEM |     |  |  |
|---------------------------------------------|-----|--|--|
| Green Line-LAPD 91%                         |     |  |  |
| Green Line-LASD                             | 95% |  |  |

| PERCENTAGE OF TIME SPENT ON THE RAIL SYSTEM |     |  |
|---------------------------------------------|-----|--|
| Expo Line-LAPD                              | 90% |  |
| Expo Line-LASD                              | 96% |  |

| PERCENTAGE OF TIME SPENT ON THE RAIL SYSTEN |     |  |  |
|---------------------------------------------|-----|--|--|
| Red Line- LAPD                              | 88% |  |  |
| Red Line- LAPD                              | 88% |  |  |

| PERCENTAGE OF TIME SPENT ON THE RAIL SYSTEM |     |  |
|---------------------------------------------|-----|--|
| Gold Line-LAPD                              | 89% |  |
| Gold Line-LASD                              | 90% |  |

| PERCENTAGE OF TIME SPENT ON THE BUS SYSTEM |     |  |
|--------------------------------------------|-----|--|
| Silver Line- LAPD                          | 91% |  |
| Silver Line- LASD                          | 92% |  |

| PERCENTAGE OF TIME SPENT ON THE BUS SYSTEM |  |  |  |
|--------------------------------------------|--|--|--|
| LAPD BUS 88%                               |  |  |  |
| LASD BUS 91%                               |  |  |  |

| PERCENTAGE OF TIME SPENT AT UNION STATION |      |  |  |  |  |  |  |  |
|-------------------------------------------|------|--|--|--|--|--|--|--|
| LOCATION                                  | LAPD |  |  |  |  |  |  |  |
| Union Station                             | 90%  |  |  |  |  |  |  |  |