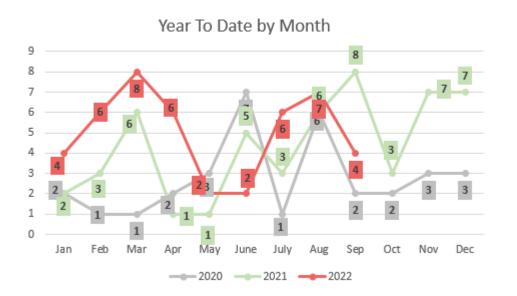

## Bus/Rail Operator Assaults and Bus Boardings

In September, there were a total of six (6) assaults on bus/rail operators, with four (4) assaults occurring in LASD's jurisdiction and two (2) assaults occurring in LAPD's jurisdiction. Furthermore, there were 22,099 bus boardings by LAPD officers and 3,299 bus boardings by LASD deputies.

Bus operator assaults in LAPD's jurisdiction decreased significantly in September in comparison to

August (a 78% decrease from nine to two) as well as in comparison to prior months. This decrease can be attributed to the bus boardings and interactions that Transit Services Division's Bus Riding Team officers are actively having with bus patrons at the previously identified problem locations.

## **Bus Operator Assaults**

| Monthly    | Sep-21        | Sep-22        | % Change |
|------------|---------------|---------------|----------|
|            | 15            | 6             | -60.00%  |
|            |               |               |          |
| Six Months | Apr-21-Sep-21 | Apr-22-Sep-22 | % Change |
|            | 53            | 76            | 43.40%   |
|            |               |               |          |
| Annual     | Oct-20-Sep-21 | Oct-21-Sep-22 | % Change |
|            | 94            | 163           | 73.40%   |
|            |               | • •           |          |
| Ridership  |               |               |          |
| Monthly    | Sep-21        | Sep-22        | % Change |
|            | 22,061,893    | 22,380,399    | 1.44%    |
|            |               | ·             |          |
| Six Months | Apr-21-Sep-21 | Apr-22-Sep-22 | % Change |
|            |               | 128,894,992   | 9.75%    |