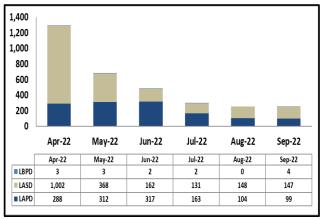

## Bus/Rail Operator Assaults and Bus Boardings

In September, there were a total of six (6) assaults on bus/rail operators, with four (4) assaults occurring in LASD's jurisdiction and two (2) assaults occurring in LAPD's jurisdiction. Furthermore, there were 22,099 bus boardings by LAPD officers and 3,299 bus boardings by LASD deputies.

Bus operator assaults in LAPD's jurisdiction decreased significantly in September in comparison to

August (a 78% decrease from nine to two) as well as in comparison to prior months. This decrease can be attributed to the bus boardings and interactions that Transit Services Division's Bus Riding Team officers are actively having with bus patrons at the previously identified problem locations.