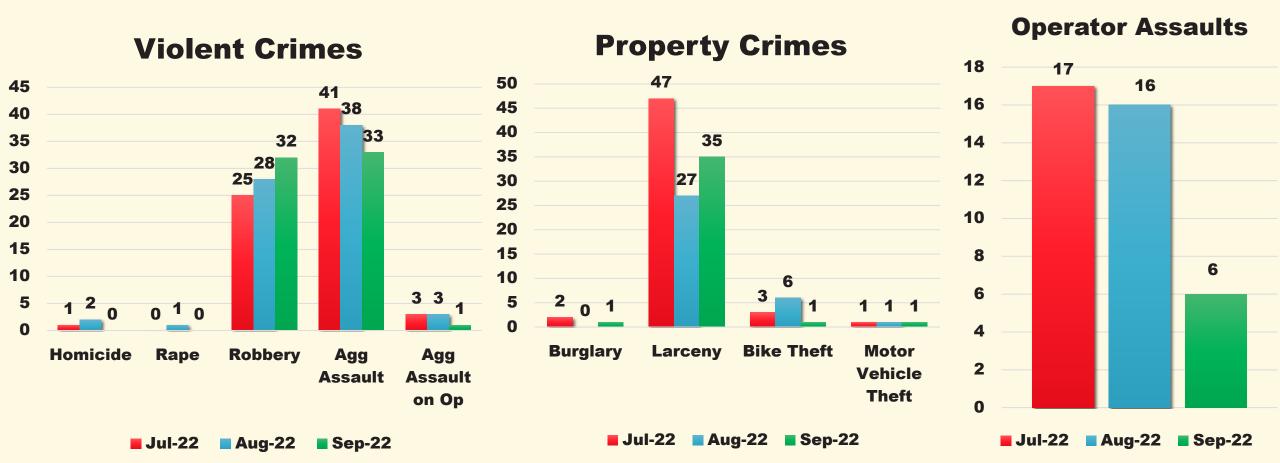

## Violent and Property Crimes

| VIOLENT CRIMES          | 9/01/2022 TO | 8/01/2022 TO | %       | 8/01/2022 TO | 7/01/2022 TO | %       | 1/01/2022 TO   | 1/01/2021 TO |          | 1/01/2022 TO   | 1/01/2020 TO   |          |
|-------------------------|--------------|--------------|---------|--------------|--------------|---------|----------------|--------------|----------|----------------|----------------|----------|
|                         | 9/30/2022    | 8/31/2022    | Change  | 8/31/2022    | 7/31/2022    | Change  | 9/30/2022      | 9/30/2021    | % Change | 9/30/2022      | 9/30/2020      | % Change |
| Homicide                | 0            | 2            | -100.0% | 2            | 1            | 100.0%  | 4              | 3            | 33.3%    | 4              | 2              | 100.0%   |
| Rape                    | 0            | 1            | -100.0% | 1            | 0            | N/A     | 9              | 12           | -25.0%   | 9              | 5              | 80.0%    |
| Robbery                 | 32           | 28           | 14.3%   | 28           | 25           | 12.0%   | 260            | 166          | 56.6%    | 260            | 177            | 46.9%    |
| Agg Assault             | 33           | 38           | -13.2%  | 38           | 41           | -7.3%   | 337            | 275          | 22.5%    | 337            | 181            | 86.2%    |
| Agg Assault on Operator | 1            | 3            | -66.7%  | 3            | 3            | 0.0%    | 23             | 18           | 27.8%    | 23             | 10             | 130.0%   |
| TOTAL VIOLENT           | 66           | 72           | -8.3%   | 72           | 70           | 2.9%    | 633            | 474          | 33.5%    | 633            | 375            | 68.8%    |
|                         | 0/01/2022 TO | 0/01/2022 TO |         | 0/04/2022 70 | 7/04/2022 70 |         | 4 /04 /2022 TO | 4/04/2024 70 |          | 4 /04 /2022 TO | 4 /04 /2020 TO |          |
| PROPERTY CRIMES         | 9/01/2022 TO | 8/01/2022 TO | %       | 8/01/2022 TO | 7/01/2022 TO | %       | 1/01/2022 TO   | 1/01/2021 TO |          | 1/01/2022 TO   | 1/01/2020 TO   |          |
|                         | 9/30/2022    | 8/31/2022    | Change  | 8/31/2022    | 7/31/2022    | Change  | 9/30/2022      | 9/30/2021    | % Change | 9/30/2022      | 9/30/2020      | % Change |
| Burglary                | 1            | 0            | N/A     | 0            | 2            | -100.0% | 11             | 14           | -21.4%   | 11             | 4              | 175.0%   |
| Larceny                 | 35           | 27           | 29.6%   | 27           | 47           | -42.6%  | 395            | 282          | 40.1%    | 395            | 312            | 26.6%    |
| Bike Theft              | 1            | 6            | -83.3%  | 6            | 3            | 100.0%  | 37             | 34           | 8.8%     | 37             | 40             | -7.5%    |
| Motor Vehicle Theft     | 1            | 1            | 0.0%    | 1            | 1            | 0.0%    | 12             | 10           | 20.0%    | 12             | 12             | 0.0%     |
| TOTAL PROPERTY          | 38           | 34           | 11.8%   | 34           | 53           | -35.8%  | 455            | 340          | 33.8%    | 455            | 368            | 23.6%    |
| TOTAL PART 1            | 104          | 106          | -1.9%   | 106          | 123          | -13.8%  | 1,088          | 814          | 33.7%    | 1,088          | 743            | 46.4%    |

This table summarizes Violent Crimes and Property Crimes, which make up Part 1 Crimes.