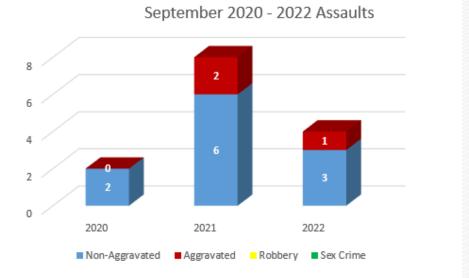

## Bus/Rail Operator Assaults and Bus Boardings

In September, there were a total of six (6) assaults on bus/rail operators, with four (4) assaults occurring in LASD's jurisdiction and two (2) assaults occurring in LAPD's jurisdiction. Furthermore, there were 22,099 bus boardings by LAPD officers and 3,299 bus boardings by LASD deputies.

Bus operator assaults in LAPD's jurisdiction decreased significantly in September in comparison to

August (a 78% decrease from nine to two) as well as in comparison to prior months. This decrease can be attributed to the bus boardings and interactions that Transit Services Division's Bus Riding Team officers are actively having with bus patrons at the previously identified problem locations.

## **Bus Operator Assaults**

| Monthly    | Sep-21        | Sep-22        | % Change |
|------------|---------------|---------------|----------|
|            | 15            | 6             | -60.00%  |
|            |               |               |          |
| Six Months | Apr-21-Sep-21 | Apr-22-Sep-22 | % Change |
|            | 53            | 76            | 43.40%   |
|            |               |               |          |
| Annual     | Oct-20-Sep-21 | Oct-21-Sep-22 | % Change |
|            | 94            | 163           | 73.40%   |
|            |               | • •           |          |
| Ridership  |               |               |          |
| Monthly    | Sep-21        | Sep-22        | % Change |
|            | 22,061,893    | 22,380,399    | 1.44%    |
|            |               | ·             |          |
| Six Months | Apr-21-Sep-21 | Apr-22-Sep-22 | % Change |
|            |               | 128,894,992   | 9.75%    |