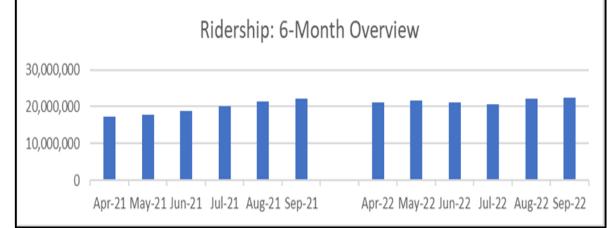

## **Bus Operator Assaults**

| Monthly    | Sep-21        | Sep-22        | % Change |
|------------|---------------|---------------|----------|
|            | 15            | 6             | -60.00%  |
|            |               |               |          |
| Six Months | Apr-21-Sep-21 | Apr-22-Sep-22 | % Change |
|            | 53            | 76            | 43.40%   |
|            |               |               |          |
| Annual     | Oct-20-Sep-21 | Oct-21-Sep-22 | % Change |
|            | 94            | 163           | 73.40%   |
|            |               | • •           |          |
| Ridership  |               |               |          |
| Monthly    | Sep-21        | Sep-22        | % Change |
|            | 22,061,893    | 22,380,399    | 1.44%    |
|            |               | ·             |          |
| Six Months | Apr-21-Sep-21 | Apr-22-Sep-22 | % Change |
|            |               | 128,894,992   | 9.75%    |