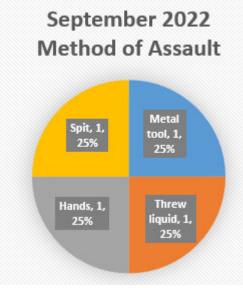

## Bus/Rail Operator Assaults and Bus Boardings

In September, there were a total of six (6) assaults on bus/rail operators, with four (4) assaults occurring in LASD's jurisdiction and two (2) assaults occurring in LAPD's jurisdiction. Furthermore, there were 22,099 bus boardings by LAPD officers and 3,299 bus boardings by LASD deputies.

Bus operator assaults in LAPD's jurisdiction decreased significantly in September in comparison to

August (a 78% decrease from nine to two) as well as in comparison to prior months. This decrease can be attributed to the bus boardings and interactions that Transit Services Division's Bus Riding Team officers are actively having with bus patrons at the previously identified problem locations.