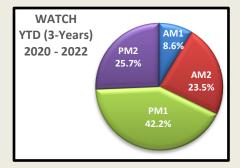

## **Bus Operator Assaults**

| Monthly    | Sep-21        | Sep-22        | % Change |
|------------|---------------|---------------|----------|
|            | 15            | 6             | -60.00%  |
|            |               |               |          |
| Six Months | Apr-21-Sep-21 | Apr-22-Sep-22 | % Change |
|            | 53            | 76            | 43.40%   |
|            |               |               |          |
| Annual     | Oct-20-Sep-21 | Oct-21-Sep-22 | % Change |
|            | 94            | 163           | 73.40%   |
|            |               | • •           |          |
| Ridership  |               |               |          |
| Monthly    | Sep-21        | Sep-22        | % Change |
|            | 22,061,893    | 22,380,399    | 1.44%    |
|            |               | ·             |          |
| Six Months | Apr-21-Sep-21 | Apr-22-Sep-22 | % Change |
|            |               | 128,894,992   | 9.75%    |