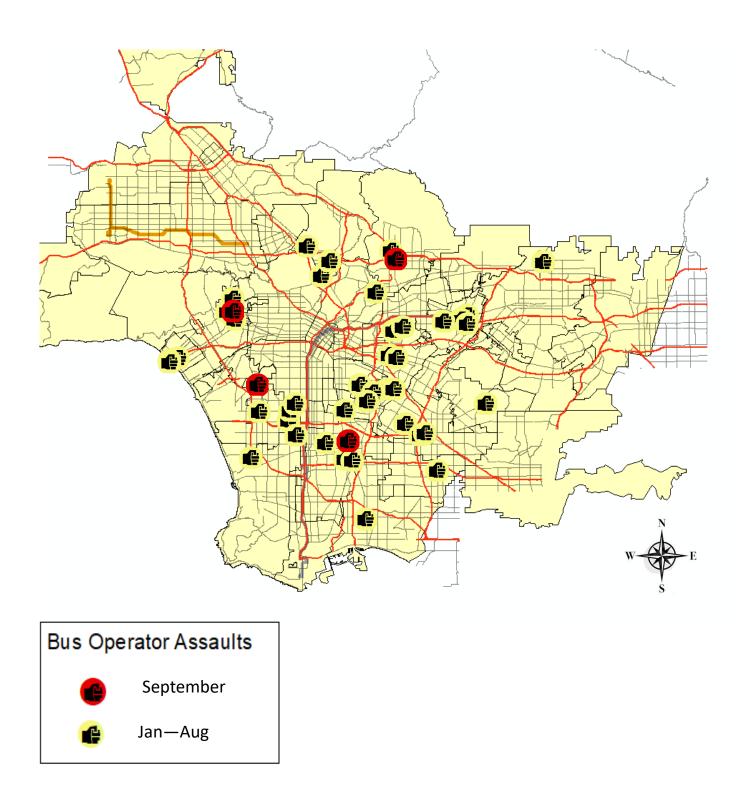

## Bus/Rail Operator Assaults and Bus Boardings

In September, there were a total of six (6) assaults on bus/rail operators, with four (4) assaults occurring in LASD's jurisdiction and two (2) assaults occurring in LAPD's jurisdiction. Furthermore, there were 22,099 bus boardings by LAPD officers and 3,299 bus boardings by LASD deputies.

Bus operator assaults in LAPD's jurisdiction decreased significantly in September in comparison to

August (a 78% decrease from nine to two) as well as in comparison to prior months. This decrease can be attributed to the bus boardings and interactions that Transit Services Division's Bus Riding Team officers are actively having with bus patrons at the previously identified problem locations.