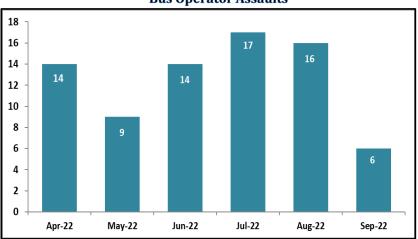

## Bus/Rail Operator Assaults and Bus Boardings

In September, there were a total of six (6) assaults on bus/rail operators, with four (4) assaults occurring in LASD's jurisdiction and two (2) assaults occurring in LAPD's jurisdiction. Furthermore, there were 22,099 bus boardings by LAPD officers and 3,299 bus boardings by LASD deputies.

Bus operator assaults in LAPD's jurisdiction decreased significantly in September in comparison to

August (a 78% decrease from nine to two) as well as in comparison to prior months. This decrease can be attributed to the bus boardings and interactions that Transit Services Division's Bus Riding Team officers are actively having with bus patrons at the previously identified problem locations.

## **Bus Operator Assaults**

| Monthly    | Sep-21        | Sep-22        | % Change |
|------------|---------------|---------------|----------|
|            | 15            | 6             | -60.00%  |
|            |               |               |          |
| Six Months | Apr-21-Sep-21 | Apr-22-Sep-22 | % Change |
|            | 53            | 76            | 43.40%   |
|            |               |               |          |
| Annual     | Oct-20-Sep-21 | Oct-21-Sep-22 | % Change |
|            | 94            | 163           | 73.40%   |
|            |               | • •           |          |
| Ridership  |               |               |          |
| Monthly    | Sep-21        | Sep-22        | % Change |
|            | 22,061,893    | 22,380,399    | 1.44%    |
|            |               | ·             |          |
| Six Months | Apr-21-Sep-21 | Apr-22-Sep-22 | % Change |
|            |               | 128,894,992   | 9.75%    |