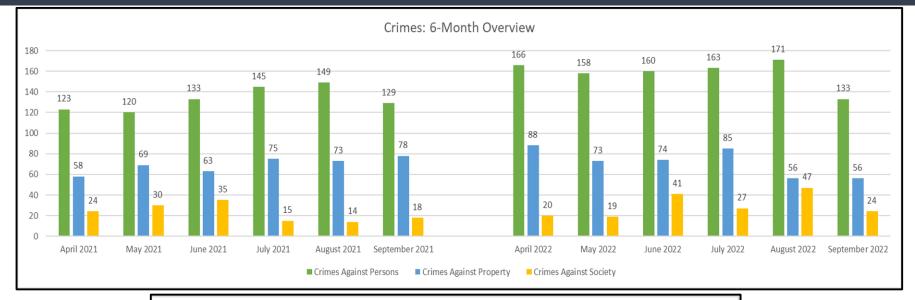

## SEPTEMBER 2022

Attachment D

| Monthly     | System-Wide             | Sep-21        | Sep-22        | % Change |
|-------------|-------------------------|---------------|---------------|----------|
| , including | Crimes Against Persons  | 129           | 133           | 3.10%    |
|             | Crimes Against Property | 78            | 56            | -28.21%  |
|             | Crimes Against Society  | 18            | 24            | 33.33%   |
|             | Total                   | 225           | 213           | -5.33%   |
|             |                         |               |               |          |
| Six Months  | System-Wide             | Apr-21-Sep-21 | Apr-22-Sep-22 | % Change |
|             | Crimes Against Persons  | 799           | 951           | 19.02%   |
|             | Crimes Against Property | 416           | 432           | 3.85%    |
|             | Crimes Against Society  | 136           | 178           | 30.88%   |
|             | Total                   | 1,351         | 1,561         | 15.54%   |
|             |                         |               |               |          |
| Annual      | System-Wide             | Oct-20-Sep-21 | Oct-21-Sep-22 | % Change |
|             | Crimes Against Persons  | 1,419         | 1,956         | 37.84%   |
|             | Crimes Against Property | 715           | 887           | 24.06%   |
|             | Crimes Against Society  | 282           | 296           | 4.96%    |
|             | Total                   | 2,416         | 3,139         | 29.93%   |