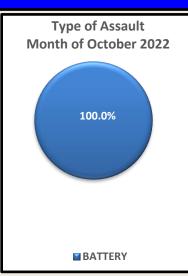

#### **OPERATOR SAFETY**

Bus/Rail Operator Assaults and Bus Boardings

In October, there were a total of sixteen (16) assaults on bus/rail operators, with thirteen (13) assaults occurring in LAPD's jurisdiction and three (3) assaults occurring in LASD's jurisdiction. Furthermore, there were 23,645 bus boardings by LAPD officers and 3,503 bus boardings by LASD deputies.

In November, there were a total of fifteen (15) assaults on bus/rail operators, with ten (10) assaults occurring in LAPD's jurisdiction and five (5) assaults occurring in LASD's jurisdiction. Furthermore, there were 23,767 bus boardings by LAPD officers and 3,152 bus boardings by LASD deputies.