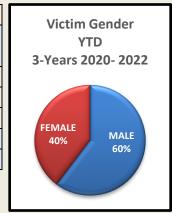

| MALE  |      |      |      |       |       |       | FEMALE |       |       |  |
| YEAR       | Н                   | В     | W    | 0    | Α    | TOTAL | В     | Н     | W      | TOTAL | TOTAL |  |
| 2022       | 33                  | 11    | 3    | 3    | 3    | 53    | 23    | 12    | 0      | 36    | 88    |  |
| 2021       | 23                  | 10    | 1    | 4    | 0    | 38    | 14    | 12    | 1      | 27    | 65    |  |
| 2020       | 21                  | 11    | 4    | 0    | 2    | 38    | 12    | 10    | 0      | 22    | 60    |  |
| TOTAL      | 77                  | 32    | 8    | 7    | 5    | 129   | 49    | 34    | 1      | 85    | 213   |  |
| % OF TOTAL | 36.2%               | 15.0% | 3.8% | 3.3% | 2.3% | 60.6% | 23.0% | 16.0% | 0.5%   | 39.9% |       |  |







## Monthly Bus/Rail Operator Assault Report



October 2022

## October Bus/Rail Operator Assaults





In October, there were two non-aggravated assaults with 2 arrests, and one aggravated assault.

| Date       | Time  | Line | Bus # | Narrative                                                         | Barrier |
|------------|-------|------|-------|-------------------------------------------------------------------|---------|
|            |       |      |       | Inglewood 10/8 2148hrs                                            |         |
| 10/8/2022  | 21:48 | L210 | 8617  | Sus FB/45yrs pepper-sprayed bus op during confrontation           | Yes     |
|            |       |      |       | Beverly Hills 10/10 1110hrs                                       |         |
| 10/10/2022 |