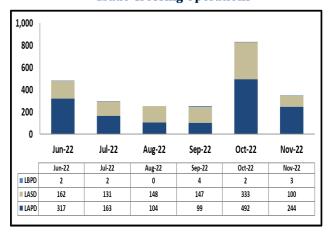

#### **OPERATOR SAFETY**

Bus/Rail Operator Assaults and Bus Boardings

In October, there were a total of sixteen (16) assaults on bus/rail operators, with thirteen (13) assaults occurring in LAPD's jurisdiction and three (3) assaults occurring in LASD's jurisdiction. Furthermore, there were 23,645 bus boardings by LAPD officers and 3,503 bus boardings by LASD deputies.

In November, there were a total of fifteen (15) assaults on bus/rail operators, with ten (10) assaults occurring in LAPD's jurisdiction and five (5) assaults occurring in LASD's jurisdiction. Furthermore, there were 23,767 bus boardings by LAPD officers and 3,152 bus boardings by LASD deputies.