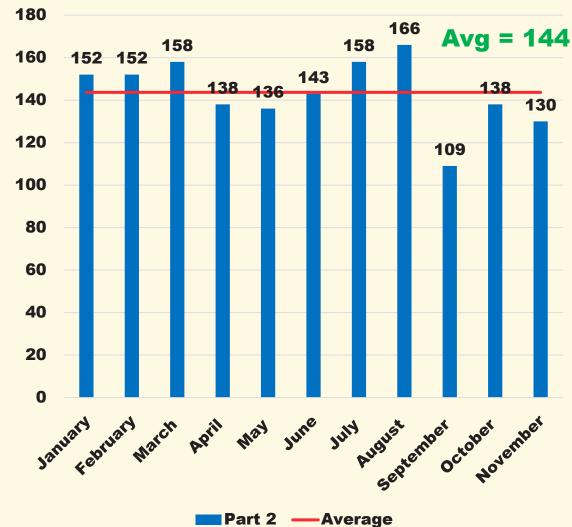

File #: 2022-0843, File Type: Informational Report Agenda Number: 35.

The following crime summary table outlines data for the last five years. Although in recent years we have seen an uptick in crime, this is consistent with other transit agencies in metropolitan cities like Los Angeles.

| Calendar Year | 2018  | 2019  | 2020  | 2021  | 2022  |
|---------------|-------|-------|-------|-------|-------|
| PART 1 Crimes | 1,450 | 1,308 | 892   | 1,043 | 1,332 |
| PART 2 Crimes | 1,353 | 1,439 | 1,123 | 1,387 | 1,575 |
| Grand Total   | 2,803 | 2,747 | 2,015 | 2,430 | 2,907 |

Part 1 includes crimes such as homicides and robberies.

Part 2 includes crimes such as vandalism and trespassing.

Every calendar year reflects data from January through November as December data for

2022 is not available at the time of this report.