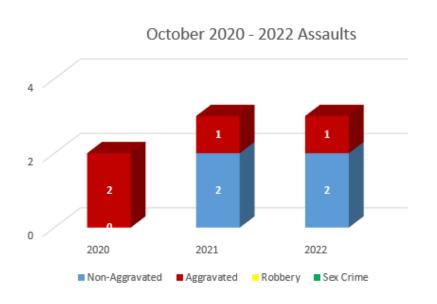

#### **OPERATOR SAFETY**

Bus/Rail Operator Assaults and Bus Boardings

In October, there were a total of sixteen (16) assaults on bus/rail operators, with thirteen (13) assaults occurring in LAPD's jurisdiction and three (3) assaults occurring in LASD's jurisdiction. Furthermore, there were 23,645 bus boardings by LAPD officers and 3,503 bus boardings by LASD deputies.

In November, there were a total of fifteen (15) assaults on bus/rail operators, with ten (10) assaults occurring in LAPD's jurisdiction and five (5) assaults occurring in LASD's jurisdiction. Furthermore, there were 23,767 bus boardings by LAPD officers and 3,152 bus boardings by LASD deputies.