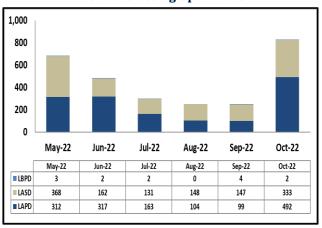

File #: 2022-0843, File Type: Informational Report Agenda Number: 35.

The following crime summary table outlines data for the last five years. Although in recent years we have seen an uptick in crime, this is consistent with other transit agencies in metropolitan cities like Los Angeles.

| Calendar Year | 2018  | 2019  | 2020  | 2021  | 2022  |
|---------------|-------|-------|-------|-------|-------|
| PART 1 Crimes | 1,450 | 1,308 | 892   | 1,043 | 1,332 |
| PART 2 Crimes | 1,353 | 1,439 | 1,123 | 1,387 | 1,575 |
| Grand Total   | 2,803 | 2,747 | 2,015 | 2,430 | 2,907 |