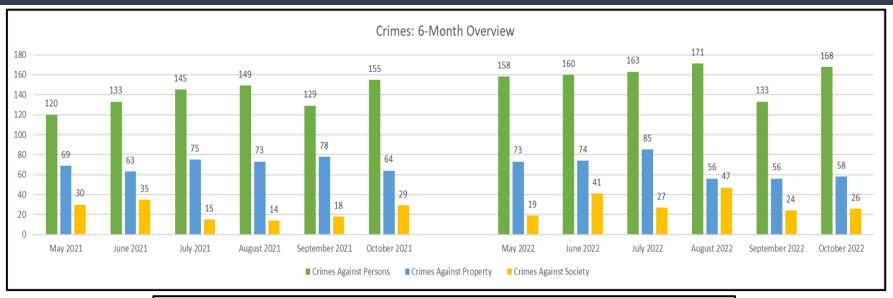

File #: 2022-0843, File Type: Informational Report Agenda Number: 35.

The following crime summary table outlines data for the last five years. Although in recent years we have seen an uptick in crime, this is consistent with other transit agencies in metropolitan cities like Los Angeles.

| Calendar Year | 2018  | 2019  | 2020  | 2021  | 2022  |
|---------------|-------|-------|-------|-------|-------|
| PART 1 Crimes | 1,450 | 1,308 | 892   | 1,043 | 1,332 |
| PART 2 Crimes | 1,353 | 1,439 | 1,123 | 1,387 | 1,575 |
| Grand Total   | 2,803 | 2,747 | 2,015 | 2,430 | 2,907 |

Part 1 includes crimes such as homicides and robberies.

Part 2 includes crimes such as vandalism and trespassing.

Every calendar year reflects data from January through November as December data for

2022 is not available at the time of this report.