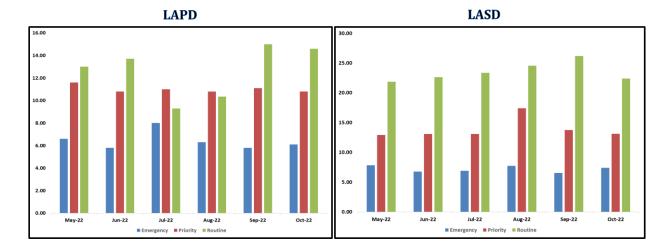

#### **Average Incident Response Times**

 $These \ graphs \ show \ how \ long \ it \ takes \ (in \ minutes) \ for \ LAPD, LASD, \ and \ LBPD \ to \ respond \ to \ Emergency, \ Priority, \ and \ Routine \ calls$ 