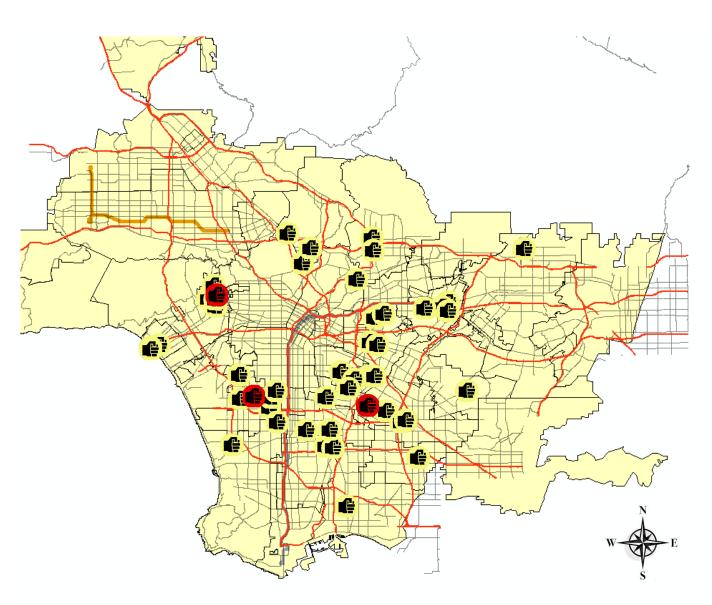

#### **OPERATOR SAFETY**

Bus/Rail Operator Assaults and Bus Boardings

In October, there were a total of sixteen (16) assaults on bus/rail operators, with thirteen (13) assaults occurring in LAPD's jurisdiction and three (3) assaults occurring in LASD's jurisdiction. Furthermore, there were 23,645 bus boardings by LAPD officers and 3,503 bus boardings by LASD deputies.

In November, there were a total of fifteen (15) assaults on bus/rail operators, with ten (10) assaults occurring in LAPD's jurisdiction and five (5) assaults occurring in LASD's jurisdiction. Furthermore, there were 23,767 bus boardings by LAPD officers and 3,152 bus boardings by LASD deputies.