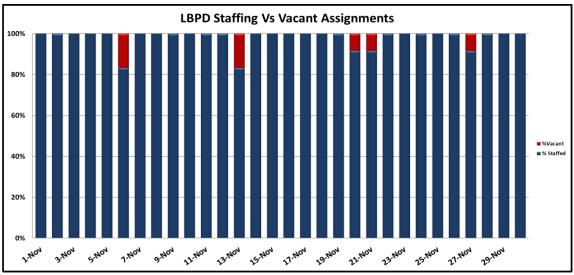

#### **Ratio of Staffing Levels vs Vacant Assignments**

OCTOBER 2022

Attachment A