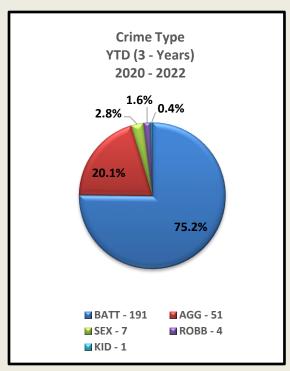

| LASD's Crimes per Sector |    |      |  |
|--------------------------|----|------|--|
| Sector                   |    | FYTD |  |
| Westside                 | 2  | 10   |  |
| San Fernando             | 2  | 2    |  |
| San Gabriel Valley       | 3  | 20   |  |
| Gateway Cities           | 9  | 67   |  |
| South Bay                | 14 | 55   |  |
| Total                    | 30 | 154  |  |