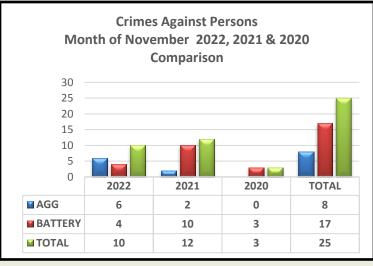

#### MONTHLY UPDATE ON TRANSIT POLICING PERFORMANCE - NOVEMBER 2022

|                                | REPORTED CRIME |      |      |      |  |  |  |
|--------------------------------|----------------|------|------|------|--|--|--|
| CRIMES AGAINST PERSONS         | LAPD           | LASD | LBPD | FYTD |  |  |  |
| Homicide                       | 0              | 0    | 0    | 1    |  |  |  |
| Rape                           | 0              | 0    | 0    | 0    |  |  |  |
| Robbery                        | 1              | 0    | 2    | 25   |  |  |  |
| Aggravated Assault             | 3              | 5    | 0    | 23   |  |  |  |
| Aggravated Assault on Operator | 0              | 0    | 0    | 0    |  |  |  |
| Battery                        | 2              | 1    | 3    | 29   |  |  |  |
| Battery Rail Operator          | 0              | 0    | 0    | 0    |  |  |  |
| Sex Offenses                   | 0              | 2    | 1    | 5    |  |  |  |
| SUB-TOTAL                      | 6              | 8    | 6    | 83   |  |  |  |
| CRIMES AGAINST PROPERTY        | LAPD           | LASD | LBPD | FYTD |  |  |  |
| Burglary                       | 0              | 0    | 0    | 0    |  |  |  |
| Larceny                        | 3              | 5    | 0    | 26   |  |  |  |
| Bike Theft                     | 0              | 0    | 0    | 1    |  |  |  |
| Motor Vehicle Theft            | 0              | 2    | 0    | 3    |  |  |  |
| Arson                          | 0              | 0    | 0    | 1    |  |  |  |
| Vandalism                      | 0              | 3    | 0    | 20   |  |  |  |
| SUB-TOTAL                      | 3              | 10   | 0    | 51   |  |  |  |
| CRIMES AGAINST SOCIETY         | LAPD           | LASD | LBPD | FYTD |  |  |  |
| Weapons                        | 0              | 1    | 0    | 4    |  |  |  |
| Narcotics                      | 0              | 0    | 0    | 13   |  |  |  |
| Trespassing                    | 0              | 0    | 0    | 0    |  |  |  |
| SUB-TOTAL                      | 0              | 1    | 0    | 17   |  |  |  |
| TOTAL                          | 9              | 19   | 6    | 151  |  |  |  |