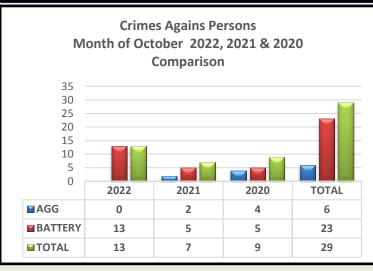

#### MONTHLY UPDATE ON TRANSIT POLICING PERFORMANCE - OCTOBER 2022

| REPORTED CRIME                 |      |      |  |  |
|--------------------------------|------|------|--|--|
| CRIMES AGAINST PERSONS         | FYTD |      |  |  |
| Homicide                       | 0    | 2    |  |  |
| Rape                           | 1    | 2    |  |  |
| Robbery                        | 5    | 22   |  |  |
| Aggravated Assault             | 13   | 38   |  |  |
| Aggravated Assault on Operator | 0    | 1    |  |  |
| Battery                        | 17   | 58   |  |  |
| Battery Rail Operator          | 0    | 0    |  |  |
| Sex Offenses                   | 1    | 6    |  |  |
| SUB-TOTAL                      | 37   | 129  |  |  |
| CRIMES AGAINST PROPERTY        | LAPD | FYTD |  |  |
| Burglary                       | 0    | 1    |  |  |
| Larceny                        | 7    | 41   |  |  |
| Bike Theft                     | 0    | 1    |  |  |
| Motor Vehicle Theft            | 0    | 0    |  |  |
| Arson                          | 0    | 0    |  |  |
| Vandalism                      | 2    | 20   |  |  |
| SUB-TOTAL                      | 9    | 63   |  |  |
| CRIMES AGAINST SOCIETY         | LAPD | FYTD |  |  |
| Weapons                        | 0    | 0    |  |  |
| Narcotics                      | 0    | 0    |  |  |
| Trespassing                    | 2    | 12   |  |  |
| SUB-TOTAL                      | 2    | 12   |  |  |
| TOTAL                          | 48   | 204  |  |  |