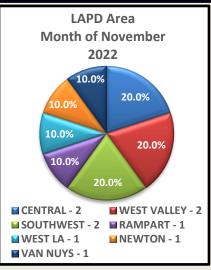

| LAPD's Crimes per Sector |          |      |  |
|--------------------------|----------|------|--|
| Sector                   |          | FYTD |  |
| Valley                   | Bureau   |      |  |
| Van Nuys                 | 2        | 7    |  |
| West Valley              | 1        | 7    |  |
| North Hollywood          | 0        | 5    |  |
| Foothill                 | 0        | 2    |  |
| Devonshire               | 0        | 0    |  |
| Mission                  | 1        | 3    |  |
| Topanga                  | 1        | 2    |  |
| Centra                   | l Bureau |      |  |
| Central                  | 10       | 31   |  |
| Rampart                  | 2        | 16   |  |
| Hollenbeck               | 1        | 1    |  |
| Northeast                | 1        | 4    |  |
| Newton                   | 6        | 19   |  |
| West                     | Bureau   |      |  |
| Hollywood                | 2        | 16   |  |
| Wilshire                 | 1        | 10   |  |
| West LA                  | 0        | 5    |  |
| Pacific                  | 3        | 4    |  |
| Olympic                  | 7        | 21   |  |
| Southwest Bureau         |          |      |  |
| Southwest                | 2        | 25   |  |
| Harbor                   | 0        | 2    |  |
| 77th Street              | 8        | 26   |  |
| Southeast                | 2        | 4    |  |
| Total                    | 50       | 210  |  |