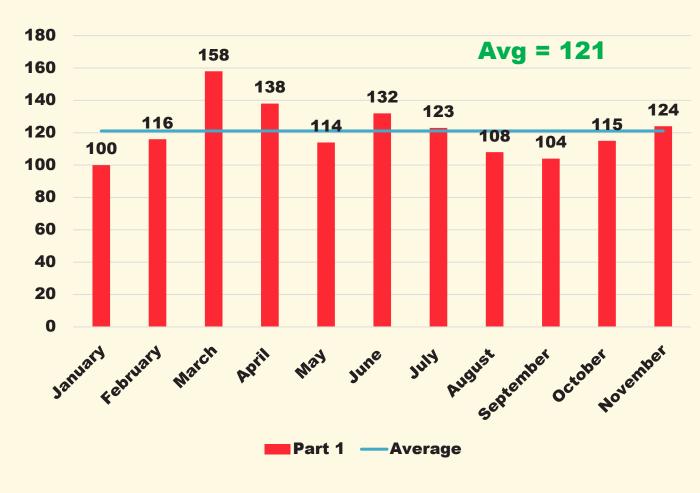

File #: 2022-0843, File Type: Informational Report Agenda Number: 35.

The following crime summary table outlines data for the last five years. Although in recent years we have seen an uptick in crime, this is consistent with other transit agencies in metropolitan cities like Los Angeles.

| Calendar Year | 2018  | 2019  | 2020  | 2021  | 2022  |
|---------------|-------|-------|-------|-------|-------|
| PART 1 Crimes | 1,450 | 1,308 | 892   | 1,043 | 1,332 |
| PART 2 Crimes | 1,353 | 1,439 | 1,123 | 1,387 | 1,575 |
| Grand Total   | 2,803 | 2,747 | 2,015 | 2,430 | 2,907 |

Part 1 includes crimes such as homicides and robberies.

Part 2 includes crimes such as vandalism and trespassing.

Every calendar year reflects data from January through November as December data for

2022 is not available at the time of this report.