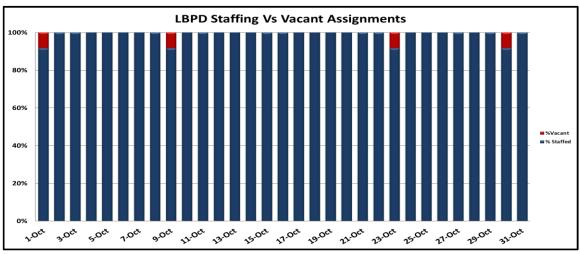

#### **Ratio of Staffing Levels vs Vacant Assignments**

OCTOBER 2022

Attachment A