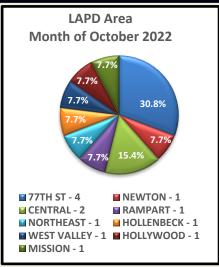

| LAPD's Crimes per Sector |          |      |  |
|--------------------------|----------|------|--|
| Sector                   |          | FYTD |  |
| Valley                   | Bureau   |      |  |
| Van Nuys                 | 2        | 7    |  |
| West Valley              | 1        | 7    |  |
| North Hollywood          | 0        | 5    |  |
| Foothill                 | 0        | 2    |  |
| Devonshire               | 0        | 0    |  |
| Mission                  | 1        | 3    |  |
| Topanga                  | 1        | 2    |  |
| Centra                   | l Bureau |      |  |
| Central                  | 10       | 31   |  |
| Rampart                  | 2        | 16   |  |
| Hollenbeck               | 1        | 1    |  |
| Northeast                | 1        | 4    |  |
| Newton                   | 6        | 19   |  |
| West                     | Bureau   |      |  |
| Hollywood                | 2        | 16   |  |
| Wilshire                 | 1        | 10   |  |
| West LA                  | 0        | 5    |  |
| Pacific                  | 3        | 4    |  |
| Olympic                  | 7        | 21   |  |
| Southwest Bureau         |          |      |  |
| Southwest                | 2        | 25   |  |
| Harbor                   | 0        | 2    |  |
| 77th Street              | 8        | 26   |  |
| Southeast                | 2        | 4    |  |
| Total                    | 50       | 210  |  |