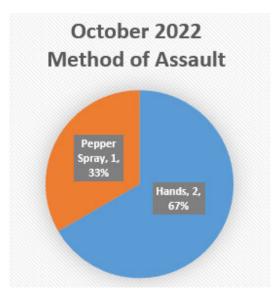

#### **OPERATOR SAFETY**

Bus/Rail Operator Assaults and Bus Boardings

In October, there were a total of sixteen (16) assaults on bus/rail operators, with thirteen (13) assaults occurring in LAPD's jurisdiction and three (3) assaults occurring in LASD's jurisdiction. Furthermore, there were 23,645 bus boardings by LAPD officers and 3,503 bus boardings by LASD deputies.

In November, there were a total of fifteen (15) assaults on bus/rail operators, with ten (10) assaults occurring in LAPD's jurisdiction and five (5) assaults occurring in LASD's jurisdiction. Furthermore, there were 23,767 bus boardings by LAPD officers and 3,152 bus boardings by LASD deputies.