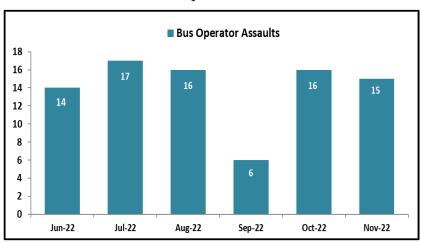

#### **OPERATOR SAFETY**

Bus/Rail Operator Assaults and Bus Boardings

In October, there were a total of sixteen (16) assaults on bus/rail operators, with thirteen (13) assaults occurring in LAPD's jurisdiction and three (3) assaults occurring in LASD's jurisdiction. Furthermore, there were 23,645 bus boardings by LAPD officers and 3,503 bus boardings by LASD deputies.

In November, there were a total of fifteen (15) assaults on bus/rail operators, with ten (10) assaults occurring in LAPD's jurisdiction and five (5) assaults occurring in LASD's jurisdiction. Furthermore, there were 23,767 bus boardings by LAPD officers and 3,152 bus boardings by LASD deputies.

#### **Bus Operator Assaults**

Attachment A