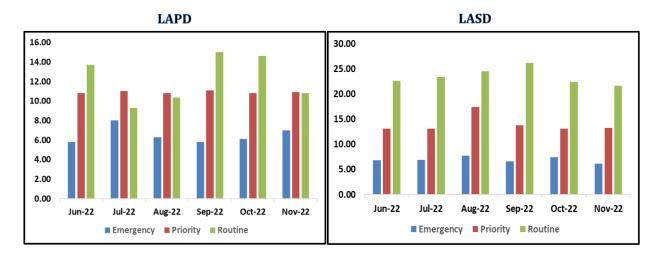

#### **Average Incident Response Times**

 $These \ graphs \ show \ how \ long \ it \ takes \ (in \ minutes) \ for \ LAPD, LASD, \ and \ LBPD \ to \ respond \ to \ Emergency, \ Priority, \ and \ Routine \ calls$ 