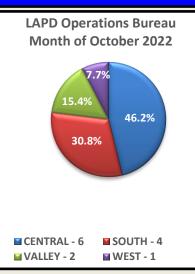

| LAPD's Crimes per Sector |          |      |  |
|--------------------------|----------|------|--|
| Sector                   |          | FYTD |  |
| Valley                   | Bureau   |      |  |
| Van Nuys                 | 2        | 7    |  |
| West Valley              | 1        | 7    |  |
| North Hollywood          | 0        | 5    |  |
| Foothill                 | 0        | 2    |  |
| Devonshire               | 0        | 0    |  |
| Mission                  | 1        | 3    |  |
| Topanga                  | 1        | 2    |  |
| Centra                   | l Bureau |      |  |
| Central                  | 10       | 31   |  |
| Rampart                  | 2        | 16   |  |
| Hollenbeck               | 1        | 1    |  |
| Northeast                | 1        | 4    |  |
| Newton                   | 6        | 19   |  |
| West                     | Bureau   |      |  |
| Hollywood                | 2        | 16   |  |
| Wilshire                 | 1        | 10   |  |
| West LA                  | 0        | 5    |  |
| Pacific                  | 3        | 4    |  |
| Olympic                  | 7        | 21   |  |
| Southwest Bureau         |          |      |  |
| Southwest                | 2        | 25   |  |
| Harbor                   | 0        | 2    |  |
| 77th Street              | 8        | 26   |  |
| Southeast                | 2        | 4    |  |
| Total                    | 50       | 210  |  |