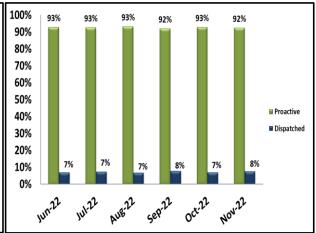

ls vs Vacant Assignments**







OCTOBER 2022

Attachment A

#### **Ratio of Proactive vs Dispatched Activity**

LASD LASD







#### **Grade Crossing Operations**



Grade Crossing Operation Locations October:

- .. Blue Line Stations (302)
- 2. Expo Line Stations (361)
- Gold Line Stations (164)

## SYSTEM-WIDE LAW ENFORCEMENT OVERVIEW **NOVEMBER 2022**

Attachment A

#### **Average Incident Response Times**

These graphs show how long it takes (in minutes) for LAPD, LASD, and LBPD to respond to Emergency, Priority, and Routine calls





**NOVEMBER 2022** 

Attachment A

#### Percentage of Time Spent on the System



#### **Bus Operator Assaults**



NOVEMBER 2022

Attachment A









**NOVEMBER 2022** 

Attachment A

#### **Ratio of Proactive vs Dispatched Activity**

LASD LASD





#### **LBPD**



#### **Grade Crossing Operations**



**Grade Crossing Operation Locations November:** 

- Blue Line Stations (126)
- 2. Expo Line Stations (177)
- 3. Gold Line Stations (44)

#### MONTHLY UPDATE ON TRANSIT POLICING PERFORMANCE - OCTOBER 2022

| REPORTED CRIME                 |      |      |      |      |  |  |
|--------------------------------|------|------|------|------|--|--|
| CRIMES AGAINST PERSONS         | LAPD | LASD | LBPD | FYTD |  |  |
| Homicide                       | 0    | 1    | 0    | 1    |  |  |
| Rape                           | 0    | 0    | 0    | 0    |  |  |
| Robbery                        | 0    | 6    | 2    | 22   |  |  |
| Aggravated Assault             | 1    | 2    | 2    | 15   |  |  |
| Aggravated Assault on Operator | 0    | 0    | 0