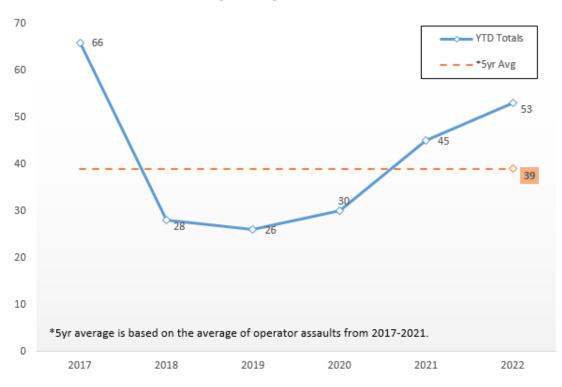

File #: 2022-0843, File Type: Informational Report Agenda Number: 35.

The following crime summary table outlines data for the last five years. Although in recent years we have seen an uptick in crime, this is consistent with other transit agencies in metropolitan cities like Los Angeles.

#### **OPERATOR SAFETY**

Bus/Rail Operator Assaults and Bus Boardings

In October, there were a total of sixteen (16) assaults on bus/rail operators, with thirteen (13) assaults occurring in LAPD's jurisdiction and three (3) assaults occurring in LASD's jurisdiction. Furthermore, there were 23,645 bus boardings by LAPD officers and 3,503 bus boardings by LASD deputies.

In November, there were a total of fifteen (15) assaults on bus/rail operators, with ten (10) assaults occurring in LAPD's jurisdiction and five (5) assaults occurring in LASD's jurisdiction. Furthermore, there were 23,767 bus boardings by LAPD officers and 3,152 bus boardings by LASD deputies.