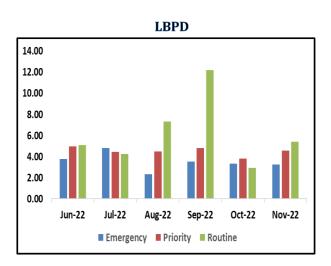

#### **Average Incident Response Times**

 $These \ graphs \ show \ how \ long \ it \ takes \ (in \ minutes) \ for \ LAPD, LASD, \ and \ LBPD \ to \ respond \ to \ Emergency, \ Priority, \ and \ Routine \ calls$ 

#### **LBPD**