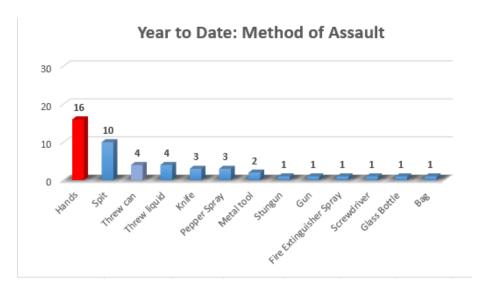

#### **OPERATOR SAFETY**

Bus/Rail Operator Assaults and Bus Boardings

In October, there were a total of sixteen (16) assaults on bus/rail operators, with thirteen (13) assaults occurring in LAPD's jurisdiction and three (3) assaults occurring in LASD's jurisdiction. Furthermore, there were 23,645 bus boardings by LAPD officers and 3,503 bus boardings by LASD deputies.

In November, there were a total of fifteen (15) assaults on bus/rail operators, with ten (10) assaults occurring in LAPD's jurisdiction and five (5) assaults occurring in LASD's jurisdiction. Furthermore, there were 23,767 bus boardings by LAPD officers and 3,152 bus boardings by LASD deputies.