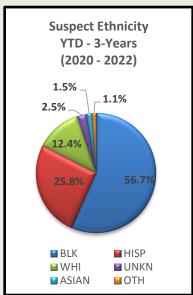

| 51                   | 26    | 12    | 3    | 2     | 0    | 94    | 15     | 2    | 1    | 1    | 1    | 20    | 1     | 115    |
| 2021                        | 34                   | 19    | 11    | 1    | 1     | 1    | 67    | 13     | 1    | 2    | 0    | 0    | 16    | 0     | 83     |
| 2020                        | 30                   | 20    | 7     | 1    | 1     | 1    | 60    | 13     | 3    | 1    | 0    | 0    | 17    | 0     | 77     |
| TOTAL                       | 115                  | 65    | 30    | 5    | 4     | 2    | 221   | 41     | 6    | 4    | 1    | 1    | 53    | 1     | 275    |
| % of<br>(3 - Year)<br>TOTAL | 41.8%                | 23.6% | 10.9% | 1.8% | 1.5%  | 0.7% | 80.4% | 14.9%  | 2.2% | 1.5% | 0.4% | 0.4% | 19.3% | 0.4%  | 100.0% |





#### Monthly Bus/Rail Operator Assault Report



November 2022

#### November Bus/Rail Operator Assaults





In November, there were two non-aggravated assaults with 1 arrest, two aggravated assaults with 2 arrests, and 1 sex crime with an arrest.

| Date       | Time  | Line | Bus # | Narrative                                                             | Barrier |
|------------|-------|------|-------|-----------------------------------------------------------------------|---------|
|            |       |      |       | Commerce 11/4 1345hrs                                                 |         |
| 11/4/2022  | 13:45 | 18   | 1852  | Sus MB/45yrs arrested for spitting on bus op                          | Yes     |
|            |       |      |       | Willowbrook Busbay 11/15 133