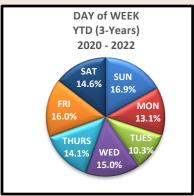

G  | 2021 | 2020 | DIFF | % CHG  | TOTAL |
|-------------|------|------|------|--------|------|------|------|--------|-------|
| SUNDAY      | 15   | 12   | 3    | 25.0%  | 12   | 9    | 3    | 33.3%  | 36    |
| MONDAY      | 10   | 11   | -1   | -9.1%  | 11   | 7    | 4    | 57.1%  | 28    |
| TUESDAY     | 7    | 9    | -2   | -22.2% | 9    | 6    | 3    | 50.0%  | 22    |
| WEDNESDAY   | 11   | 7    | 4    | 57.1%  | 7    | 14   | -7   | -50.0% | 32    |
| THURSDAY    | 13   | 10   | 3    | 30.0%  | 10   | 7    | 3    | 42.9%  | 30    |
| FRIDAY      | 14   | 9    | 5    | 55.6%  | 9    | 11   | -2   | -18.2% | 34    |
| SATURDAY    | 18   | 7    | 11   | 157.1% | 7    | 6    | 1    | 16.7%  | 31    |
| TOTAL       | 88   | 65   | 23   | 35.4%  | 65   | 60   | 5    | 8.3%   | 213   |



| WATCH | 2022 | 2021 | DIFF | % CHG  | 2021 | 2020 | DIFF | % CHG  | TOTAL |
|-------|------|------|------|--------|------|------|------|--------|-------|
| AM1   | 6    | 10   | -4   | -40.0% | 10   | 1    | 9    | 900.0% | 17    |
| AM2   | 21   | 18   | 3    | 16.7%  | 18   | 9    | 9    | 100.0% | 48    |
| PM1   | 40   | 22   | 18   | 81.8%  | 22   | 29   | -7   | -24.1% | 91    |
| PM2   | 21   | 15   | 6    | 40.0%  | 15   | 21   | -6   | -28.6% | 57    |
| TOTAL | 88   | 65   | 23   | 35.4%  | 65   | 60   | 5    | 8.3%   | 213   |



### 3 Year YTD, ending October 31, 2022 Victim & Suspect (Gender & Ethnicity) Demographics - Statistical Analysis

|            | VICTIM DEMOGRAPHICS |       |      |      |      |       |       |       |        |       |       |  |
|------------|--