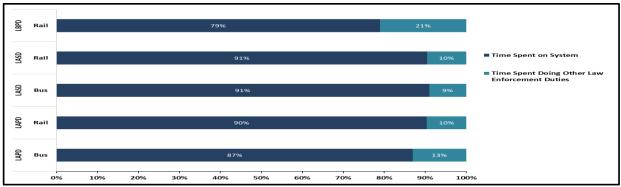

#### Percentage of Time Spent on the System

| PERCENTAGE OF TIME ON THE RAIL SYSTEM |     |  |  |  |
|---------------------------------------|-----|--|--|--|
| Blue Line-LAPD                        | 91% |  |  |  |
| Blue Line-LASD                        | 83% |  |  |  |
| Blue Line-LBPD                        | 79% |  |  |  |

| PERCENTAGE OF TIME SPENT ON THE RAIL SYSTEM |     |  |
|---------------------------------------------|-----|--|
| Green Line-LAPD                             | 91% |  |
| Green Line-LASD                             | 95% |  |

| PERCENTAGE OF TIME SPENT ON THE RAIL SYSTEM |     |  |
|---------------------------------------------|-----|--|
| Expo Line-LAPD                              | 91% |  |
| Expo Line-LASD                              | 95% |  |

| PERCENTAGE OF TIME SPENT ON THE RAIL SYS |     |  |  |
|------------------------------------------|-----|--|--|
| Red Line- LAPD                           | 90% |  |  |

| PERCENTAGE OF TIME SPENT ON THE RAIL SYSTEM |     |  |
|---------------------------------------------|-----|--|
| Gold Line-LAPD                              | 89% |  |
| Gold Line-LASD                              | 89% |  |

| PERCENTAGE OF TIME SPENT ON | THE BUS SYSTEM |
|-----------------------------|----------------|
| Orange Line- LAPD           | 91%            |

|                               | LEGEND                        |  |
|-------------------------------|-------------------------------|--|
| Los Angeles Police Department | Los Angeles Police Department |  |

| PERCENTAGE OF TIME SPENT ON THE BUS SYSTEM |     |  |  |
|--------------------------------------------|-----|--|--|
| Silver Line- LAPD                          | 92% |  |  |
| Silver Line- LASD                          | 90% |  |  |

| PERCENTAGE OF TIME SPENT ON THE BUS SYSTEM |     |  |
|--------------------------------------------|-----|--|
| LAPD BUS                                   | 87% |  |
| LASD BUS                                   | 91% |  |

| PERCENTAGE OF TIME SPENT AT UNION STATION |     |  |
|-------------------------------------------|-----|--|
| LOCATION LAPD                             |     |  |
| Union Station                             | 89% |  |

| PERCENTAGE OF TIME SPENT AT 7TH & METRO STATION |  |  |
|-------------------------------------------------|--|--|
| LOCATION LAPD                                   |  |  |
| 7th & Metro Station 90%                         |  |  |

| PERCENTAGE OF TIME SPENT ON THE RAIL SYSTEM |     |  |  |  |
|---------------------------------------------|-----|--|--|--|
| K Line- LAPD                                | 91% |  |  |  |
| K Line- LASD                                | 97% |  |  |  |