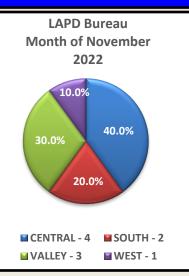

| LAPD's Crimes per Sector |          |      |  |
|--------------------------|----------|------|--|
| Sector                   |          | FYTD |  |
| Valley                   | Bureau   |      |  |
| Van Nuys                 | 2        | 7    |  |
| West Valley              | 1        | 7    |  |
| North Hollywood          | 0        | 5    |  |
| Foothill                 | 0        | 2    |  |
| Devonshire               | 0        | 0    |  |
| Mission                  | 1        | 3    |  |
| Topanga                  | 1        | 2    |  |
| Centra                   | l Bureau |      |  |
| Central                  | 10       | 31   |  |
| Rampart                  | 2        | 16   |  |
| Hollenbeck               | 1        | 1    |  |
| Northeast                | 1        | 4    |  |
| Newton                   | 6        | 19   |  |
| West                     | Bureau   |      |  |
| Hollywood                | 2        | 16   |  |
| Wilshire                 | 1        | 10   |  |
| West LA                  | 0        | 5    |  |
| Pacific                  | 3        | 4    |  |
| Olympic                  | 7        | 21   |  |
| Southwest Bureau         |          |      |  |
| Southwest                | 2        | 25   |  |
| Harbor                   | 0        | 2    |  |
| 77th Street              | 8        | 26   |  |
| Southeast                | 2        | 4    |  |
| Total                    | 50       | 210  |  |