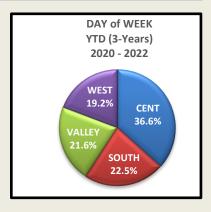

0    | 1    | N/C*    | 1     | 0.5%       |
| TOTAL       | 88   | 65   | 23   | 35.4%   | 65   | 60   | 5    | 8.3%    | 213   | 100.0%     |

## 3 Year YTD ending s October 31, 2022, Bureau, Watch and Day of Week Statistical Analysis

| BUREAU  | 2022 | 2021 | DIFF | % CHG  | 2021 | 2020 | DIFF | % CHG  | TOTAL |
|---------|------|------|------|--------|------|------|------|--------|-------|
| CENTRAL | 35   | 27   | 8    | 29.6%  | 27   | 16   | 11   | 68.8%  | 78    |
| SOUTH   | 16   | 12   | 4    | 33.3%  | 12   | 20   | -8   | -40.0% | 48    |
| VALLEY  | 18   | 17   | 1    | 5.9%   | 17   | 11   | 6    | 54.5%  | 46    |
| WEST    | 19   | 9    | 10   | 111.1% | 9    | 13   | -4   | -30.8% | 41    |
| TOTAL   | 88   | 65   | 23   | 35.4%  | 65   | 60   | 5    | 8.3%   | 213   |



| DAY OF WEEK | 2022 | 2021 | DIFF | % CHG  | 2021 | 2020 | DIFF | % CHG  | TOTAL |
|-------------|------|------|------|--------|------|------|------|--------|-------|
| SUNDAY      | 15   | 12   | 3    | 25.0%  | 12   | 9    | 3    | 33.3%  | 36    |
| MONDAY      | 10   | 11   | -1   | -9.1%  | 11   | 7    | 4    | 57.1%  | 28    |
| TUESDAY     | 7    | 9    | -2   | -22.2% | 9    | 6    | 3    | 50.0%  | 22    |
| WEDNESDAY   | 11   | 7    | 4    | 57.1%  | 7    | 14   | -7   | -50.0% | 32    |
| THURSDAY    | 13   | 10   | 3    | 30.0%  | 10   | 7    | 3    | 42.9%  | 30    |
| FRIDAY      | 14   | 9    | 5    | 55.6%  | 9    | 11   | -2   | -18.2% | 34    |
| SATURDAY    | 18   | 7    | 11   | 157.1% | 7    | 6    | 1    | 16.7%  | 31    |
| TOTAL       | 88   | 65   | 23   | 35.4%