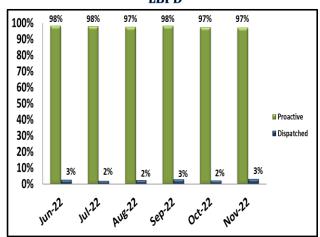

gnments**







OCTOBER 2022

Attachment A

#### **Ratio of Proactive vs Dispatched Activity**

LASD LASD







#### **Grade Crossing Operations**



Grade Crossing Operation Locations October:

- .. Blue Line Stations (302)
- 2. Expo Line Stations (361)
- Gold Line Stations (164)

## SYSTEM-WIDE LAW ENFORCEMENT OVERVIEW **NOVEMBER 2022**

Attachment A

#### **Average Incident Response Times**

These graphs show how long it takes (in minutes) for LAPD, LASD, and LBPD to respond to Emergency, Priority, and Routine calls





**NOVEMBER 2022** 

Attachment A

#### Percentage of Time Spent on the System



#### **Bus Operator Assaults**



NOVEMBER 2022

Attachment A









**NOVEMBER 2022** 

Attachment A

#### **Ratio of Proactive vs Dispatched Activity**

LASD LASD





#### **LBPD**



#### **Grade Crossing Operations**



**Grade Crossing Operation Locations November:** 

- Blue Line Stations (126)
- 2. Expo Line Stations (177)
- 3. Gold Line Stations (44)

#### MONTHLY UPDATE ON TRANSIT POLICING PERFORMANCE - OCTOBER 2022

| REPORTED CRIME                 |      |      |      |      |  |  |
|--------------------------------|------|------|------|------|--|--|
| CRIMES AGAINST PERSONS         | LAPD | LASD | LBPD | FYTD |  |  |
| Homicide                       | 0    | 1    | 0    | 1    |  |  |
| Rape                           | 0    | 0    | 0    | 0    |  |  |
| Robbery                        | 0    | 6    | 2    | 22   |  |  |
| Aggravated Assault             | 1    | 2    | 2    | 15   |  |  |
| Aggravated Assault on Operator | 0    | 0    | 0    | 0    |  |  |
|