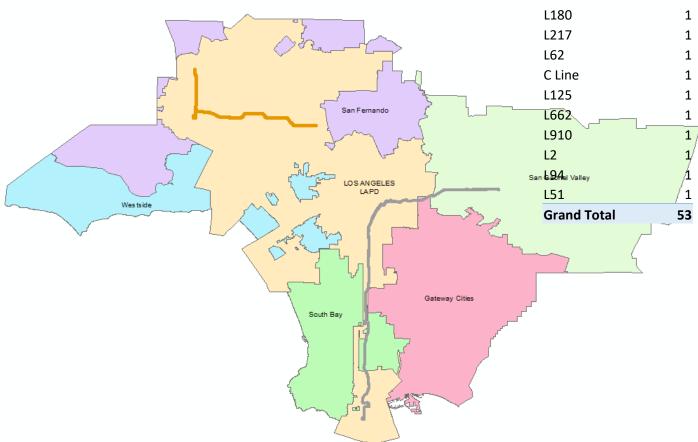

| LASD's Crimes per Sector |    |      |  |
|--------------------------|----|------|--|
| Sector                   |    | FYTD |  |
| Westside                 | 2  | 10   |  |
| San Fernando             | 2  | 2    |  |
| San Gabriel Valley       | 3  | 20   |  |
| Gateway Cities           | 9  | 67   |  |
| South Bay                | 14 | 55   |  |
| Total                    | 30 | 154  |  |