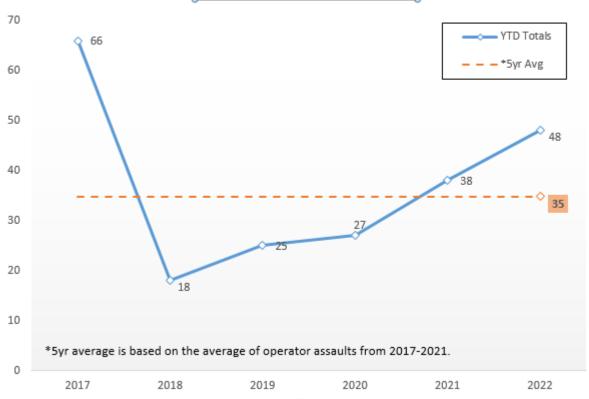

File #: 2022-0843, File Type: Informational Report Agenda Number: 35.

The following crime summary table outlines data for the last five years. Although in recent years we have seen an uptick in crime, this is consistent with other transit agencies in metropolitan cities like Los Angeles.