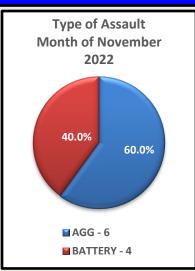

#### MONTHLY UPDATE ON TRANSIT POLICING PERFORMANCE - NOVEMBER 2022

|                                | REPORTED CRIME |      |      |      |  |  |  |
|--------------------------------|----------------|------|------|------|--|--|--|
| CRIMES AGAINST PERSONS         | LAPD           | LASD | LBPD | FYTD |  |  |  |
| Homicide                       | 0              | 0    | 0    | 1    |  |  |  |
| Rape                           | 0              | 0    | 0    | 0    |  |  |  |
| Robbery                        | 1              | 0    | 2    | 25   |  |  |  |
| Aggravated Assault             | 3              | 5    | 0    | 23   |  |  |  |
| Aggravated Assault on Operator | 0              | 0    | 0    | 0    |  |  |  |
| Battery                        | 2              | 1    | 3    | 29   |  |  |  |
| Battery Rail Operator          | 0              | 0    | 0    | 0    |  |  |  |
| Sex Offenses                   | 0              | 2    | 1    | 5    |  |  |  |
| SUB-TOTAL                      | 6              | 8    | 6    | 83   |  |  |  |
| CRIMES AGAINST PROPERTY        | LAPD           | LASD | LBPD | FYTD |  |  |  |
| Burglary                       | 0              | 0    | 0    | 0    |  |  |  |
| Larceny                        | 3              | 5    | 0    | 26   |  |  |  |
| Bike Theft                     | 0              | 0    | 0    | 1    |  |  |  |
| Motor Vehicle Theft            | 0              | 2    | 0    | 3    |  |  |  |
| Arson                          | 0              | 0    | 0    | 1    |  |  |  |
| Vandalism                      | 0              | 3    | 0    | 20   |  |  |  |
| SUB-TOTAL                      | 3              | 10   | 0    | 51   |  |  |  |
| CRIMES AGAINST SOCIETY         | LAPD           | LASD | LBPD | FYTD |  |  |  |
| Weapons                        | 0              | 1    | 0    | 4    |  |  |  |
| Narcotics                      | 0              | 0    | 0    | 13   |  |  |  |
| Trespassing                    | 0              | 0    | 0    | 0    |  |  |  |
| SUB-TOTAL                      | 0              | 1    | 0    | 17   |  |  |  |
| TOTAL                          | 9              | 19   | 6    | 151  |  |  |  |