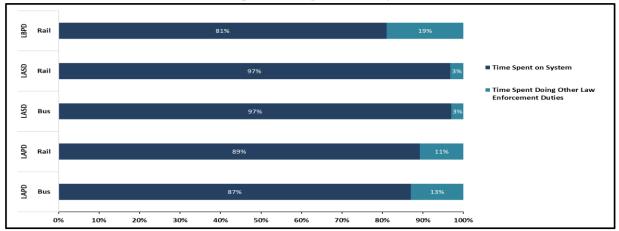

tine \ calls$ 





OCTOBER 2022

Attachment A

#### Percentage of Time Spent on the System



#### **Bus Operator Assaults**



Attachment A

#### **Ratio of Staffing Levels vs Vacant Assignments**







OCTOBER 2022

Attachment A

#### **Ratio of Proactive vs Dispatched Activity**

LASD LASD







#### **Grade Crossing Operations**



Grade Crossing Operation Locations October:

- .. Blue Line Stations (302)
- 2. Expo Line Stations (361)
- Gold Line Stations (164)

## SYSTEM-WIDE LAW ENFORCEMENT OVERVIEW **NOVEMBER 2022**

Attachment A

#### **Average Incident Response Times**

These graphs show how long it takes (in minutes) for LAPD, LASD, and LBPD to respond to Emergency, Priority, and Routine calls





**NOVEMBER 2022** 

Attachment A

#### Percentage of Time Spent on the System



#### **Bus Operator Assaults**



NOVEMBER 2022

Attachment A









**NOVEMBER 2022** 

Attachment A

#### **Ratio of Proactive vs Dispatched Activity**

LASD LASD





#### **LBPD**



#### **Grade Crossing Operations**



**Grade Crossing Operation Locations November:** 

- Blue Line Stations (126)
- 2. Expo Line Stations (177)
- 3. Gold Line Stations (44)

#### MONTHLY UPDATE ON TRANSIT POLICING PERFORMANCE - OCTOBER 2022

| REPORTED CRIME                 |      |      |      |      |  |  |
|--------------------------------|------|------|------|------|--|--|
| CRIMES AGAINST PERSONS         | LAPD | LASD | LBPD | FYTD |  |  |
| Homicide                       | 0    | 1    | 0    | 1    |  |  |
| Rape                           | 0    | 0    | 0    | 0    |  |  |
| Robbery