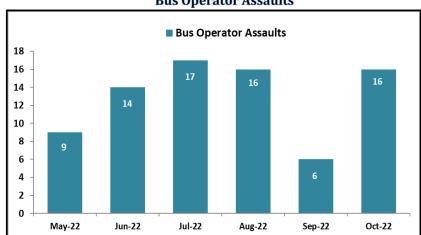

#### **OPERATOR SAFETY**

Bus/Rail Operator Assaults and Bus Boardings

In October, there were a total of sixteen (16) assaults on bus/rail operators, with thirteen (13) assaults occurring in LAPD's jurisdiction and three (3) assaults occurring in LASD's jurisdiction. Furthermore, there were 23,645 bus boardings by LAPD officers and 3,503 bus boardings by LASD deputies.

In November, there were a total of fifteen (15) assaults on bus/rail operators, with ten (10) assaults occurring in LAPD's jurisdiction and five (5) assaults occurring in LASD's jurisdiction. Furthermore, there were 23,767 bus boardings by LAPD officers and 3,152 bus boardings by LASD deputies.

#### **Bus Operator Assaults**

Attachment A