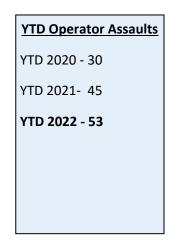

#### **OPERATOR SAFETY**

Bus/Rail Operator Assaults and Bus Boardings

In October, there were a total of sixteen (16) assaults on bus/rail operators, with thirteen (13) assaults occurring in LAPD's jurisdiction and three (3) assaults occurring in LASD's jurisdiction. Furthermore, there were 23,645 bus boardings by LAPD officers and 3,503 bus boardings by LASD deputies.

In November, there were a total of fifteen (15) assaults on bus/rail operators, with ten (10) assaults occurring in LAPD's jurisdiction and five (5) assaults occurring in LASD's jurisdiction. Furthermore, there were 23,767 bus boardings by LAPD officers and 3,152 bus boardings by LASD deputies.