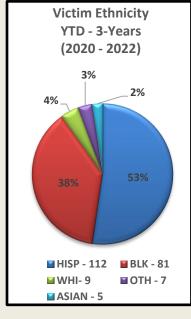

#### **OPERATOR SAFETY**

Bus/Rail Operator Assaults and Bus Boardings

In October, there were a total of sixteen (16) assaults on bus/rail operators, with thirteen (13) assaults occurring in LAPD's jurisdiction and three (3) assaults occurring in LASD's jurisdiction. Furthermore, there were 23,645 bus boardings by LAPD officers and 3,503 bus boardings by LASD deputies.

In November, there were a total of fifteen (15) assaults on bus/rail operators, with ten (10) assaults occurring in LAPD's jurisdiction and five (5) assaults occurring in LASD's jurisdiction. Furthermore, there were 23,767 bus boardings by LAPD officers and 3,152 bus boardings by LASD deputies.