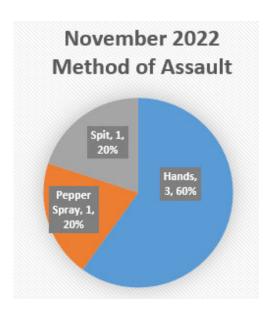

In November, there were a total of fifteen (15) assaults on bus/rail operators, with ten (10) assaults occurring in LAPD's jurisdiction and five (5) assaults occurring in LASD's jurisdiction. Furthermore, there were 23,767 bus boardings by LAPD officers and 3,152 bus boardings by LASD deputies.