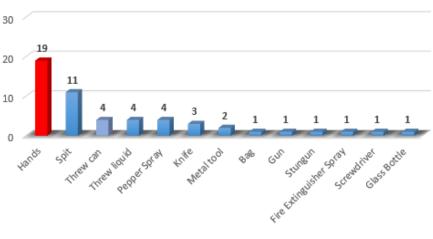

#### **OPERATOR SAFETY**

Bus/Rail Operator Assaults and Bus Boardings

In October, there were a total of sixteen (16) assaults on bus/rail operators, with thirteen (13) assaults occurring in LAPD's jurisdiction and three (3) assaults occurring in LASD's jurisdiction. Furthermore, there were 23,645 bus boardings by LAPD officers and 3,503 bus boardings by LASD deputies.

In November, there were a total of fifteen (15) assaults on bus/rail operators, with ten (10) assaults occurring in LAPD's jurisdiction and five (5) assaults occurring in LASD's jurisdiction. Furthermore, there were 23,767 bus boardings by LAPD officers and 3,152 bus boardings by LASD deputies.