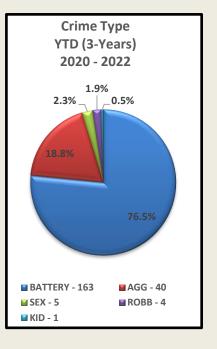

#### **OPERATOR SAFETY**

Bus/Rail Operator Assaults and Bus Boardings

In October, there were a total of sixteen (16) assaults on bus/rail operators, with thirteen (13) assaults occurring in LAPD's jurisdiction and three (3) assaults occurring in LASD's jurisdiction. Furthermore, there were 23,645 bus boardings by LAPD officers and 3,503 bus boardings by LASD deputies.

In November, there were a total of fifteen (15) assaults on bus/rail operators, with ten (10) assaults occurring in LAPD's jurisdiction and five (5) assaults occurring in LASD's jurisdiction. Furthermore, there were 23,767 bus boardings by LAPD officers and 3,152 bus boardings by LASD deputies.