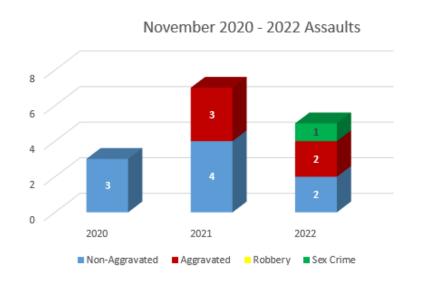

#### **OPERATOR SAFETY**

Bus/Rail Operator Assaults and Bus Boardings

In October, there were a total of sixteen (16) assaults on bus/rail operators, with thirteen (13) assaults occurring in LAPD's jurisdiction and three (3) assaults occurring in LASD's jurisdiction. Furthermore, there were 23,645 bus boardings by LAPD officers and 3,503 bus boardings by LASD deputies.

In November, there were a total of fifteen (15) assaults on bus/rail operators, with ten (10) assaults occurring in LAPD's jurisdiction and five (5) assaults occurring in LASD's jurisdiction. Furthermore, there were 23,767 bus boardings by LAPD officers and 3,152 bus boardings by LASD deputies.