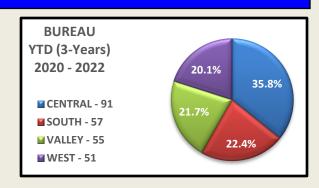

| LASD's Crimes per Sector |    |      |  |
|--------------------------|----|------|--|
| Sector                   |    | FYTD |  |
| Westside                 | 2  | 10   |  |
| San Fernando             | 2  | 2    |  |
| San Gabriel Valley       | 3  | 20   |  |
| Gateway Cities           | 9  | 67   |  |
| South Bay                | 14 | 55   |  |
| Total                    | 30 | 154  |  |