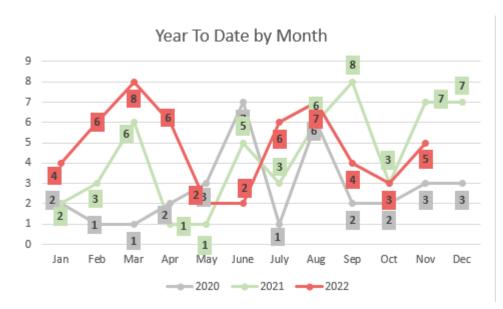

or assaulting bus op. Bus op also arrested for |         |
| 11/20/2022 | 17:34 | 910  | 8648  | hitting S/V with baton                                                | Yes     |
|            |       |      |       | Gardena 11/22 1945hrs                                                 |         |
| 11/20/2022 | 19:45 | 210  | 1644  | Sus MH/44yrs slapped bus op in face for not stopping at liquor store. | Yes     |
|            |       |      |       | West Hollywood 11/26 1000hrs                                          |         |
| 11/26/2022 | 10:00 | 4    | 9504  | Sus MB/36yrs arrested for grabbing bus op's breast                    | Yes     |

<sup>\*</sup>B (NU): Barrier installed, not used; N/A (o): Not applicable, assault occurred outside of barrier

#### Year to Date Assaults





#### **Solve Rate**

| Туре                   | Unsolved | Solved | Total | % Solved |
|------------------------|----------|--------|-------|----------|
| Aggravated Assault     | 11       | 11     | 22    | 50.0%    |
| Non-Aggravated Assault | 16       | 14     | 30    | 46.7%    |
| Robbery                |          |        | 0     | #DIV/0!  |
| Sex Crime              |          | 1      | 1     | 100.0%   |
| Total                  | 27       | 26     | 53    | 49.1%    |

49% of assaults have been solved. The most frequent method of assault has been using hands.

#### **Top Reasons for Assault**

| Reason                 | Count |
|------------------------|-------|
| Other                  | 15    |
| No Reason              | 7     |
| Fare                   | 6     |
| Disorder