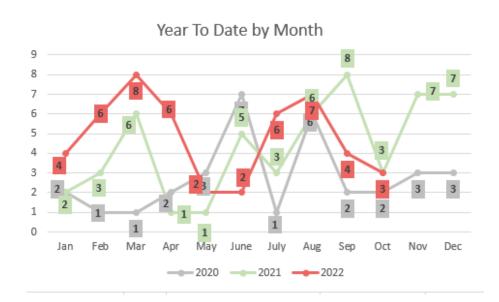

#### **OPERATOR SAFETY**

Bus/Rail Operator Assaults and Bus Boardings

In October, there were a total of sixteen (16) assaults on bus/rail operators, with thirteen (13) assaults occurring in LAPD's jurisdiction and three (3) assaults occurring in LASD's jurisdiction. Furthermore, there were 23,645 bus boardings by LAPD officers and 3,503 bus boardings by LASD deputies.

In November, there were a total of fifteen (15) assaults on bus/rail operators, with ten (10) assaults occurring in LAPD's jurisdiction and five (5) assaults occurring in LASD's jurisdiction. Furthermore, there were 23,767 bus boardings by LAPD officers and 3,152 bus boardings by LASD deputies.