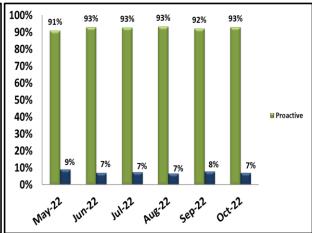

#### **Ratio of Proactive vs Dispatched Activity**

LASD LASD

| DISPATCHED VS. PROACTIVE |      |      |      |  |  |  |
|--------------------------|------|------|------|--|--|--|
| AGENCY LAPD LASD LBPD    |      |      |      |  |  |  |
| Dispatched               | 17%  | 5%   | 3%   |  |  |  |
| Proactive                | 83%  | 95%  | 97%  |  |  |  |
| TOTAL                    | 100% | 100% | 100% |  |  |  |