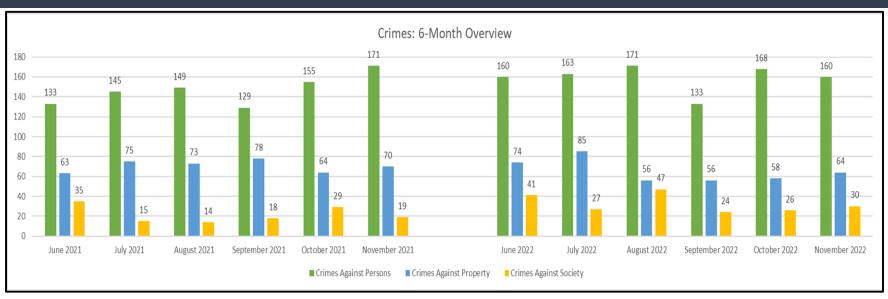

File #: 2022-0843, File Type: Informational Report Agenda Number: 35.

The following crime summary table outlines data for the last five years. Although in recent years we have seen an uptick in crime, this is consistent with other transit agencies in metropolitan cities like Los Angeles.

| Calendar Year | 2018  | 2019  | 2020  | 2021  | 2022  |
|---------------|-------|-------|-------|-------|-------|
| PART 1 Crimes | 1,450 | 1,308 | 892   | 1,043 | 1,332 |
| PART 2 Crimes | 1,353 | 1,439 | 1,123 | 1,387 | 1,575 |
| Grand Total   | 2,803 | 2,747 | 2,015 | 2,430 | 2,907 |

Part 1 includes crimes such as homicides and robberies.

Part 2 includes crimes such as vandalism and trespassing.

Every calendar year reflects data from January through November as December data for

2022 is not available at the time of this report.