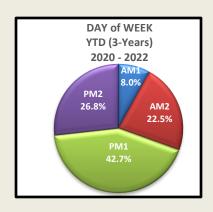

FRIDAY      | 14   | 9    | 5    | 55.6%  | 9    | 11   | -2   | -18.2% | 34    |
| SATURDAY    | 18   | 7    | 11   | 157.1% | 7    | 6    | 1    | 16.7%  | 31    |
| TOTAL       | 88   | 65   | 23   | 35.4%  | 65   | 60   | 5    | 8.3%   | 213   |



| WATCH | 2022 | 2021 | DIFF | % CHG  | 2021 | 2020 | DIFF | % CHG  | TOTAL |
|-------|------|------|------|--------|------|------|------|--------|-------|
| AM1   | 6    | 10   | -4   | -40.0% | 10   | 1    | 9    | 900.0% | 17    |
| AM2   | 21   | 18   | 3    | 16.7%  | 18   | 9    | 9    | 100.0% | 48    |
| PM1   | 40   | 22   | 18   | 81.8%  | 22   | 29   | -7   | -24.1% | 91    |
| PM2   | 21   | 15   | 6    | 40.0%  | 15   | 21   | -6   | -28.6% | 57    |
| TOTAL | 88   | 65   | 23   | 35.4%  | 65   | 60   | 5    | 8.3%   | 213   |



### 3 Year YTD, ending October 31, 2022 Victim & Suspect (Gender & Ethnicity) Demographics - Statistical Analysis

|            | VICTIM DEMOGRAPHICS |       |      |      |      |       |       |       |        |       |       |  |
|------------|---------------------|-------|------|------|------|-------|-------|-------|--------|-------|-------|--|
|            |                     | MALE  |      |      |      |       |       |       | FEMALE |       |       |  |
| YEAR       | Н                   | В     | W    | 0    | Α    | TOTAL | В     | Н     | W      | TOTAL | TOTAL |  |
| 2022       | 33                  | 11    | 3    | 3    | 3    | 53    | 23    | 12    | 0      | 36    | 88    |  |
| 2021       | 23                  | 10    | 1    | 4    | 0    | 38    | 14    | 12    | 1