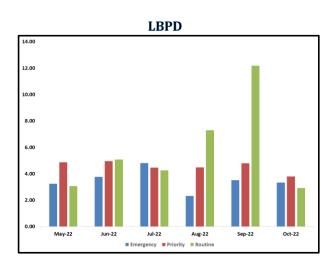

#### **Average Incident Response Times**

 $These \ graphs \ show \ how \ long \ it \ takes \ (in \ minutes) \ for \ LAPD, LASD, \ and \ LBPD \ to \ respond \ to \ Emergency, \ Priority, \ and \ Routine \ calls$ 