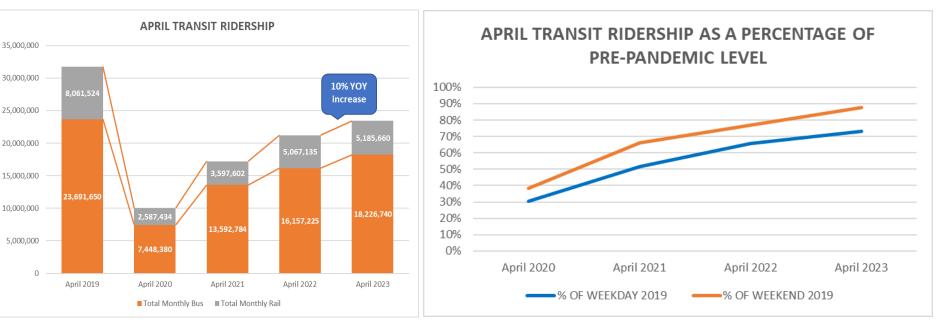

## **Report by the CEO Item #4**

CHIEF EXECUTIVE OFFICER

April 2023 ridership reached a level not seen since before the pandemic and is up 10% year over year Average weekday ridership is at 74% of prepandemic level, while average weekend ridership is 88% of pre-pandemic level