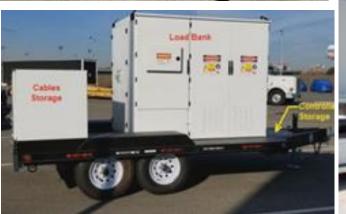

# Non-Revenue Maintenance – Vehicles & Equipment

- Support For Every Metro Function 2,473 Vehicles and Equipment
  - Rail Operations/Maintenance
    - Track maintenance equipment
    - Railcar maintenance / recovery equipment
  - Bus Operations/Maintenance
    - Bus operator relief and division support activities
    - Bus on-street supervision, repair, and towing
  - Facilities Maintenance
    - Heavy construction equipment & emergency generators
    - Facility and bus stop maintenance equipment
    - Station maintenance, janitorial, and pressure washing
  - Logistics parts delivery
  - Management / Administration
    - Safety, security, and 24-hour emergency response units
    - Gateway pool vehicles

#### **FLEET COMPOSITION AND QUANTITIES**

| Туре                                                                                                                                                                                                                                                                                        | Classification                                                | Qty   |
|---------------------------------------------------------------------------------------------------------------------------------------------------------------------------------------------------------------------------------------------------------------------------------------------|---------------------------------------------------------------|-------|
|                                                                                                                                                                                                                                                                                             | Gasoline Sedan                                                | 10    |
| Car                                                                                                                                                                                                                                                                                         | Hybrid Sedan                                                  | 442   |
| Cai                                                                                                                                                                                                                                                                                         | Electric Sedan                                                | 20    |
|                                                                                                                                                                                                                                                                                             | Total:                                                        | 472   |
|                                                                                                                                                                                                                                                                                             | Gasoline SUV                                                  | 153   |
| Gasoline Sedan Hybrid Sedan Electric Sedan Total: Gasoline SUV Hybrid SUV Electric SUV Total:  Diesel Truck Gasoline Trucks CNG Electric Total: Gasoline Van Diesel Van Total: Forklifts Scrubbers Carts Generators Air Compressors Railbound Equipment (trailers, etc.) Shop Mule Trailers | 101                                                           |       |
| 30 V                                                                                                                                                                                                                                                                                        | Electric SUV                                                  | 1     |
|                                                                                                                                                                                                                                                                                             | Total:                                                        | 255   |
|                                                                                                                                                                                                                                                                                             | Diesel Truck                                                  | 70    |
|                                                                                                                                                                                                                                                                                             | Gasoline Trucks                                               | 394   |
| Truck                                                                                                                                                                                                                                                                                       | CNG                                                           | 7     |
|                                                                                                                                                                                                                                                                                             | Electric                                                      | 1     |
|                                                                                                                                                                                                                                                                                             | Total:                                                        | 472   |
|                                                                                                                                                                                                                                                                                             | Gasoline Van                                                  | 268   |
| Van                                                                                                                                                                                                                                                                                         | Diesel Van                                                    | 2     |
|                                                                                                                                                                                                                                                                                             | Total:                                                        | 270   |
|                                                                                                                                                                                                                                                                                             | Forklifts                                                     | 264   |
|                                                                                                                                                                                                                                                                                             | Scrubbers                                                     | 168   |
|                                                                                                                                                                                                                                                                                             | Carts                                                         | 138   |
|                                                                                                                                                                                                                                                                                             | Generators                                                    | 124   |
|                                                                                                                                                                                                                                                                                             | Air Compressors                                               | 21    |
| Cunnart Fauinment                                                                                                                                                                                                                                                                           | Railbound Equipment (trailers, etc.)                          | 24    |
| Support Equipment                                                                                                                                                                                                                                                                           | Shop Mule                                                     | 10    |
|                                                                                                                                                                                                                                                                                             | Trailers                                                      | 114   |
|                                                                                                                                                                                                                                                                                             | Mobile Command Center                                         | 1     |
|                                                                                                                                                                                                                                                                                             | Non-Revenue/Legacy Buses                                      | 13    |
|                                                                                                                                                                                                                                                                                             | Non-Revenue Misc. Equipment (fire pump, welder, loader, etc.) | 127   |
|                                                                                                                                                                                                                                                                                             | Total:                                                        | 1,004 |
| TOTAL:                                                                                                                                                                                                                                                                                      |                                                               | 2,473 |