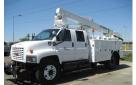

# Non-Revenue Maintenance – Vehicles & Equipment

- Support For Every Metro Function 2,473 Vehicles and Equipment
  - Rail Operations/Maintenance
    - Track maintenance equipment
    - Railcar maintenance / recovery equipment
  - Bus Operations/Maintenance
    - Bus operator relief and division support activities
    - Bus on-street supervision, repair, and towing
  - Facilities Maintenance
    - Heavy construction equipment & emergency generators
    - Facility and bus stop maintenance equipment
    - Station maintenance, janitorial, and pressure washing
  - Logistics parts delivery
  - Management / Administration
    - Safety, security, and 24-hour emergency response units
    - Gateway pool vehicles

#### **FLEET COMPOSITION AND QUANTITIES**

| Туре                                                                                                                                                                                                                                                                                        | Classification                                                | Qty   |
|---------------------------------------------------------------------------------------------------------------------------------------------------------------------------------------------------------------------------------------------------------------------------------------------|---------------------------------------------------------------|-------|
|                                                                                                                                                                                                                                                                                             | Gasoline Sedan                                                | 10    |
| Car                                                                                                                                                                                                                                                                                         | Hybrid Sedan                                                  | 442   |
| Cai                                                                                                                                                                                                                                                                                         | Electric Sedan                                                | 20    |
|                                                                                                                                                                                                                                                                                             | Total:                                                        | 472   |
|                                                                                                                                                                                                                                                                                             | Gasoline SUV                                                  | 153   |
| Gasoline Sedan Hybrid Sedan Electric Sedan Total: Gasoline SUV Hybrid SUV Electric SUV Total:  Diesel Truck Gasoline Trucks CNG Electric Total: Gasoline Van Diesel Van Total: Forklifts Scrubbers Carts Generators Air Compressors Railbound Equipment (trailers, etc.) Shop Mule Trailers | 101                                                           |       |
| 30 V                                                                                                                                                                                                                                                                                        | Electric SUV                                                  | 1     |
|                                                                                                                                                                                                                                                                                             | Total:                                                        | 255   |
|                                                                                                                                                                                                                                                                                             | Diesel Truck                                                  | 70    |
|                                                                                                                                                                                                                                                                                             | Gasoline Trucks                                               | 394   |
| Truck                                                                                                                                                                                                                                                                                       | CNG                                                           | 7     |
|                                                                                                                                                                                                                                                                                             | Electric                                                      | 1     |
|                                                                                                                                                                                                                                                                                             | Total:                                                        | 472   |
|                                                                                                                                                                                                                                                                                             | Gasoline Van                                                  | 268   |
| Van                                                                                                                                                                                                                                                                                         | Diesel Van                                                    | 2     |
|                                                                                                                                                                                                                                                                                             | Total:                                                        | 270   |
|                                                                                                                                                                                                                                                                                             | Forklifts                                                     | 264   |
|                                                                                                                                                                                                                                                                                             | Scrubbers                                                     | 168   |
|                                                                                                                                                                                                                                                                                             | Carts                                                         | 138   |
|                                                                                                                                                                                                                                                                                             | Generators                                                    | 124   |
|                                                                                                                                                                                                                                                                                             | Air Compressors                                               | 21    |
| Cunnart Fauinment                                                                                                                                                                                                                                                                           | Railbound Equipment (trailers, etc.)                          | 24    |
| Support Equipment                                                                                                                                                                                                                                                                           | Shop Mule                                                     | 10    |
|                                                                                                                                                                                                                                                                                             | Trailers                                                      | 114   |
|                                                                                                                                                                                                                                                                                             | Mobile Command Center                                         | 1     |
|                                                                                                                                                                                                                                                                                             | Non-Revenue/Legacy Buses                                      | 13    |
|                                                                                                                                                                                                                                                                                             | Non-Revenue Misc. Equipment (fire pump, welder, loader, etc.) | 127   |
|                                                                                                                                                                                                                                                                                             | Total:                                                        | 1,004 |
| TOTAL:                                                                                                                                                                                                                                                                                      |                                                               | 2,473 |