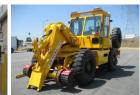

# Non-Revenue Maintenance – Vehicles & Equipment

- Support For Every Metro Function 2,473 Vehicles and Equipment
  - Rail Operations/Maintenance
    - Track maintenance equipment
    - Railcar maintenance / recovery equipment
  - Bus Operations/Maintenance
    - Bus operator relief and division support activities
    - Bus on-street supervision, repair, and towing
  - Facilities Maintenance
    - Heavy construction equipment & emergency generators
    - Facility and bus stop maintenance equipment
    - Station maintenance, janitorial, and pressure washing
  - Logistics parts delivery
  - Management / Administration
    - Safety, security, and 24-hour emergency response units
    - Gateway pool vehicles

#### **FLEET COMPOSITION AND QUANTITIES**

| Туре                                                                                                                                                                                                                                                                                        | Classification                                                | Qty   |
|---------------------------------------------------------------------------------------------------------------------------------------------------------------------------------------------------------------------------------------------------------------------------------------------|---------------------------------------------------------------|-------|
|                                                                                                                                                                                                                                                                                             | Gasoline Sedan                                                | 10    |
| Car                                                                                                                                                                                                                                                                                         | Hybrid Sedan                                                  | 442   |
| Cai                                                                                                                                                                                                                                                                                         | Electric Sedan                                                | 20    |
|                                                                                                                                                                                                                                                                                             | Total:                                                        | 472   |
|                                                                                                                                                                                                                                                                                             | Gasoline SUV                                                  | 153   |
| Gasoline Sedan Hybrid Sedan Electric Sedan Total: Gasoline SUV Hybrid SUV Electric SUV Total:  Diesel Truck Gasoline Trucks CNG Electric Total: Gasoline Van Diesel Van Total: Forklifts Scrubbers Carts Generators Air Compressors Railbound Equipment (trailers, etc.) Shop Mule Trailers | 101                                                           |       |
| 30 V                                                                                                                                                                                                                                                                                        | Electric SUV                                                  | 1     |
|                                                                                                                                                                                                                                                                                             | Total:                                                        | 255   |
|                                                                                                                                                                                                                                                                                             | Diesel Truck                                                  | 70    |
|                                                                                                                                                                                                                                                                                             | Gasoline Trucks                                               | 394   |
| Truck                                                                                                                                                                                                                                                                                       | CNG                                                           | 7     |
|                                                                                                                                                                                                                                                                                             | Electric                                                      | 1     |
|                                                                                                                                                                                                                                                                                             | Total:                                                        | 472   |
|                                                                                                                                                                                                                                                                                             | Gasoline Van                                                  | 268   |
| Van                                                                                                                                                                                                                                                                                         | Diesel Van                                                    | 2     |
|                                                                                                                                                                                                                                                                                             | Total:                                                        | 270   |
|                                                                                                                                                                                                                                                                                             | Forklifts                                                     | 264   |
|                                                                                                                                                                                                                                                                                             | Scrubbers                                                     | 168   |
|                                                                                                                                                                                                                                                                                             | Carts                                                         | 138   |
|                                                                                                                                                                                                                                                                                             | Generators                                                    | 124   |
|                                                                                                                                                                                                                                                                                             | Air Compressors                                               | 21    |
| Cunnart Fauinment                                                                                                                                                                                                                                                                           | Railbound Equipment (trailers, etc.)                          | 24    |
| Support Equipment                                                                                                                                                                                                                                                                           | Shop Mule                                                     | 10    |
|                                                                                                                                                                                                                                                                                             | Trailers                                                      | 114   |
|                                                                                                                                                                                                                                                                                             | Mobile Command Center                                         | 1     |
|                                                                                                                                                                                                                                                                                             | Non-Revenue/Legacy Buses                                      | 13    |
|                                                                                                                                                                                                                                                                                             | Non-Revenue Misc. Equipment (fire pump, welder, loader, etc.) | 127   |
|                                                                                                                                                                                                                                                                                             | Total:                                                        | 1,004 |
| TOTAL:                                                                                                                                                                                                                                                                                      |                                                               | 2,473 |