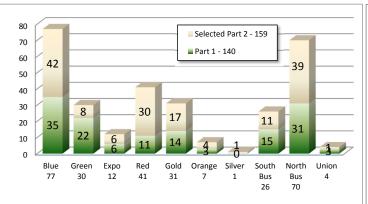

### Mar Crimes - 299

#### YTD Crimes - 864

Part 1 Crimes per 1,000,000 Riders

|        | 2016<br>Jan - Mar | 2015<br>Jan - Mar | 2014<br>Jan - Mar | 2013<br>Jan - Mar |
|--------|-------------------|-------------------|-------------------|-------------------|
| Blue   | 14.1              | 14.8              | 13.0              | 14.3              |
| Green  | 25.4              | 20.3              | 22.6              | 23.7              |
| Expo   | 10.6              | 15.3              | 11.9              | 12.8              |
| Red    | 4.5               | 4.5               | 4.3               | 4.8               |
| Gold   | 6.4 🔱             | 11.2              | 4.5               | 6.5               |
| Orange | 4.0               | 6.9               | 5.4               | 5.3               |
| Silver | 3.4               | 1.9               | 2.9               | 1.1               |
| Bus    | 1.8               | 1.2               | 1.0               | 0.8               |