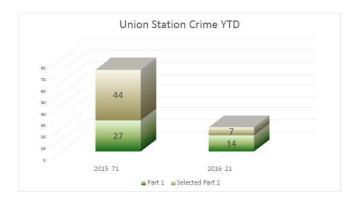

Union Station Part 1 Crime DOWN 48.1% from last year Union Station Part 2 Crime DOWN -84.1% from last year Total Union Station Crime DOWN -70.4% from last year