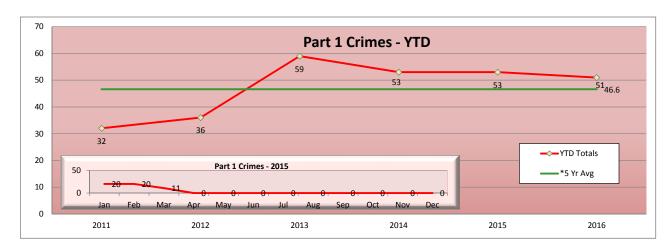

### Mar Crimes - 299

#### YTD Crimes - 864

Part 1 Crimes per 1,000,000 Riders

|        | 2016<br>Jan - Mar | 2015<br>Jan - Mar | 2014<br>Jan - Mar | 2013<br>Jan - Mar |
|--------|-------------------|-------------------|-------------------|-------------------|
| Blue   | 14.1              | 14.8              | 13.0              | 14.3              |
| Green  | 25.4              | 20.3              | 22.6              | 23.7              |
| Expo   | 10.6              | 15.3              | 11.9              | 12.8              |
| Red    | 4.5               | 4.5               | 4.3               | 4.8               |
| Gold   | 6.4 🔱             | 11.2              | 4.5               | 6.5               |
| Orange | 4.0               | 6.9               | 5.4               | 5.3               |
| Silver | 3.4               | 1.9               | 2.9               | 1.1               |
| Bus    | 1.8               | 1.2               | 1.0               | 0.8               |