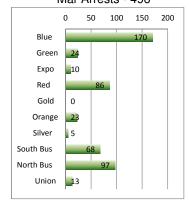

| 14.1              | 14.8              | 13.0              | 14.3              |
| Green  | 25.4              | 20.3              | 22.6              | 23.7              |
| Expo   | 10.6              | 15.3              | 11.9              | 12.8              |
| Red    | 4.5               | 4.5               | 4.3               | 4.8               |
| Gold   | 6.4 🔱             | 11.2              | 4.5               | 6.5               |
| Orange | 4.0               | 6.9               | 5.4               | 5.3               |
| Silver | 3.4               | 1.9               | 2.9               | 1.1               |
| Bus    | 1.8               | 1.2               | 1.0               | 0.8               |

Arrow indicates an increase or decrease from last year.

### Mar Arrests - 496



### YTD Arrests - 1275



### Mar Citations - 4997



### YTD Citations - 14973



### Mar Calls For Service - 2985



### YTD Calls For Service - 8265



### **SATURATION RATE**

| March                 | BLUE      | GREEN   | EXPO    | RED       | GOLD      | ORG     | TOTAL      |
|-----------------------|-----------|---------|---------|-----------|-----------|---------|------------|
| Ridership             | 2,105,889 | 996,103 | 843,749 | 3,961,407 | 1,471,470 | 719,160 | 10,097,778 |
| Contacts              | 150,915   | 119,352 | 53,145  | 247,256   | 127,756   | 73,049  | 771,473    |
| %Passengers Inspected | 7.17%     | 11.98%  | 6.30%   | 6.24%     | 8.68%     | 10.16%  | 7.64%      |
| Boardings             | 0         | 0       | 0       | 0         | 0         | 0       | 0