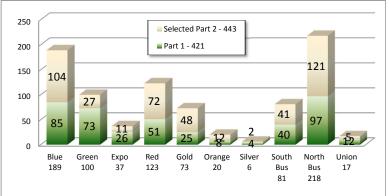

### Mar Crimes - 299

#### YTD Crimes - 864

Part 1 Crimes per 1,000,000 Riders

|        | 2016<br>Jan - Mar | 2015<br>Jan - Mar | 2014<br>Jan - Mar | 2013<br>Jan - Mar |
|--------|-------------------|-------------------|-------------------|-------------------|
| Blue   | 14.1              | 14.8              | 13.0              | 14.3              |
| Green  | 25.4              | 20.3              | 22.6              | 23.7              |
| Expo   | 10.6              | 15.3              | 11.9              | 12.8              |
| Red    | 4.5               | 4.5               | 4.3               | 4.8               |
| Gold   | 6.4 🔱             | 11.2              | 4.5               | 6.5               |
| Orange | 4.0               | 6.9               | 5.4               | 5.3               |
| Silver | 3.4               | 1.9               | 2.9               | 1.1               |
| Bus    | 1.8               | 1.2               | 1.0               | 0.8               |