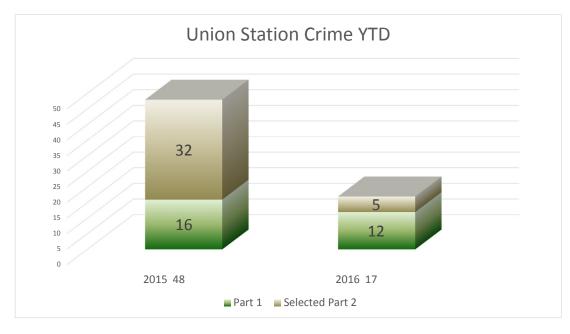

Union Station Part 1 Crime DOWN 48.1% from last year Union Station Part 2 Crime DOWN -84.1% from last year Total Union Station Crime DOWN -70.4% from last year