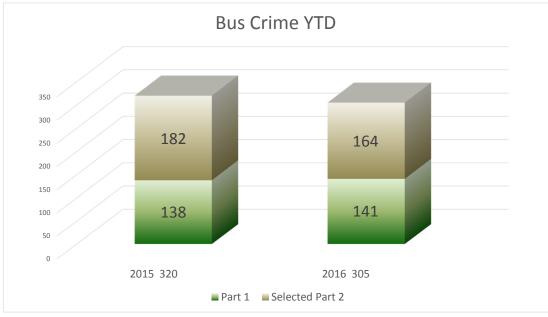

### **APRIL 2016**

Rail Part 1 Crime
DOWN -10.3%
from last year
Rail Part 2 Crime
DOWN -11.4%
from last year
Total Rail Crime
DOWN -10.8%
from last year

Bus Part 1 Crime
Down -2.2%
from last year
Bus Part 2 Crime
DOWN -23.9%
from last year
Total Bus Crime
DOWN -15.4%
from last year