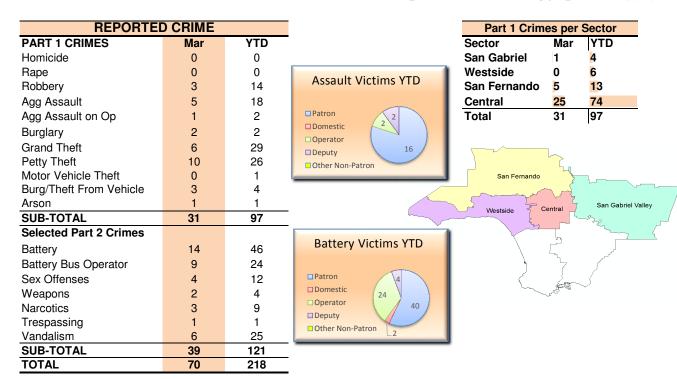

### Mar Crimes - 299

#### YTD Crimes - 864

Part 1 Crimes per 1,000,000 Riders

|        | 2016<br>Jan - Mar | 2015<br>Jan - Mar | 2014<br>Jan - Mar | 2013<br>Jan - Mar |
|--------|-------------------|-------------------|-------------------|-------------------|
| Blue   | 14.1              | 14.8              | 13.0              | 14.3              |
| Green  | 25.4              | 20.3              | 22.6              | 23.7              |
| Expo   | 10.6              | 15.3              | 11.9              | 12.8              |
| Red    | 4.5               | 4.5               | 4.3               | 4.8               |
| Gold   | 6.4 🔱             | 11.2              | 4.5               | 6.5               |
| Orange | 4.0               | 6.9               | 5.4               | 5.3               |
| Silver | 3.4               | 1.9               | 2.9               | 1.1               |
| Bus    | 1.8               | 1.2               | 1.0               | 0.8               |

Arrow indicates an increase or decrease from last year.

### **System-Wide Highlights**

Part 1 Crimes have decreased by 7% from Jan - Mar 2016 compared to Jan - Mar 2015.

The Blue, Expo, and Gold Lines had a decrease in part 1 crimes per 1,000,000 riders, while the Red Line had the same, and the Green Line had an increase.

Overall, buses had an increase in part 1 crimes per 1,000,000 riders from the same period last year.