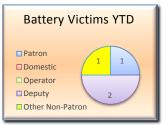

### Mar Crimes - 299

#### YTD Crimes - 864

Part 1 Crimes per 1,000,000 Riders

|        | 2016<br>Jan - Mar | 2015<br>Jan - Mar | 2014<br>Jan - Mar | 2013<br>Jan - Mar |
|--------|-------------------|-------------------|-------------------|-------------------|
| Blue   | 14.1              | 14.8              | 13.0              | 14.3              |
| Green  | 25.4              | 20.3              | 22.6              | 23.7              |
| Expo   | 10.6              | 15.3              | 11.9              | 12.8              |
| Red    | 4.5               | 4.5               | 4.3               | 4.8               |
| Gold   | 6.4 🔱             | 11.2              | 4.5               | 6.5               |
| Orange | 4.0               | 6.9               | 5.4               | 5.3               |
| Silver | 3.4               | 1.9               | 2.9               | 1.1               |
| Bus    | 1.8               | 1.2               | 1.0               | 0.8               |