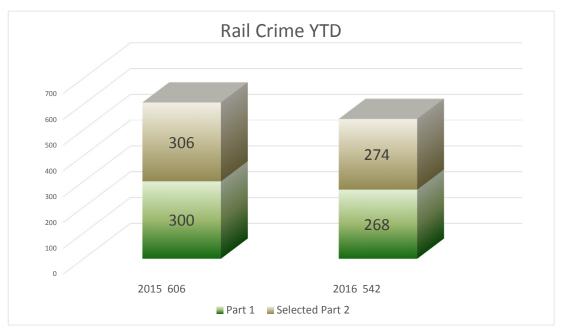

### **APRIL 2016**

Rail Part 1 Crime
DOWN -10.3%
from last year
Rail Part 2 Crime
DOWN -11.4%
from last year
Total Rail Crime
DOWN -10.8%
from last year

Bus Part 1 Crime
Down -2.2%
from last year
Bus Part 2 Crime
DOWN -23.9%
from last year
Total Bus Crime
DOWN -15.4%
from last year