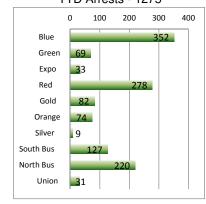

| 13.0              | 14.3              |
| Green  | 25.4              | 20.3              | 22.6              | 23.7              |
| Expo   | 10.6              | 15.3              | 11.9              | 12.8              |
| Red    | 4.5               | 4.5               | 4.3               | 4.8               |
| Gold   | 6.4 🔱             | 11.2              | 4.5               | 6.5               |
| Orange | 4.0               | 6.9               | 5.4               | 5.3               |
| Silver | 3.4               | 1.9               | 2.9               | 1.1               |
| Bus    | 1.8               | 1.2               | 1.0               | 0.8               |

Arrow indicates an increase or decrease from last year.

### Mar Arrests - 496



### YTD Arrests - 1275



### Mar Citations - 4997



### YTD Citations - 14973



### Mar Calls For Service - 2985



### YTD Calls For Service - 8265



### **SATURATION RATE**

| March                 | BLUE      | GREEN   | EXPO    | RED       | GOLD      | ORG     | TOTAL      |
|-----------------------|-----------|---------|---------|-----------|-----------|---------|------------|
| Ridership             | 2,105,889 | 996,103 | 843,749 | 3,961,407 | 1,471,470 | 719,160 | 10,097,778 |
| Contacts              | 150,915   | 119,352 | 53,145  | 247,256   | 127,756   | 73,049  | 771,473    |
| %Passengers Inspected | 7.17%     | 11.98%  | 6.30%   | 6.24%     | 8.68%     | 10.16%  | 7.64%      |
| Boardings             | 0         | 0       | 0       | 0         | 0         | 0       | 0          |
| Rides