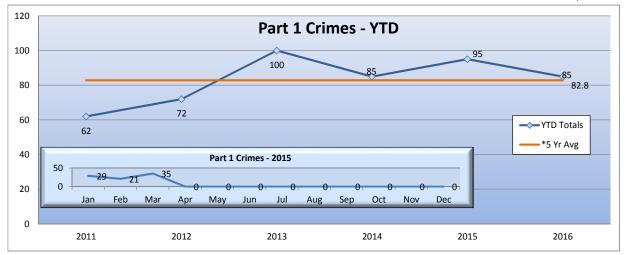

### Mar Crimes - 299

#### YTD Crimes - 864

Part 1 Crimes per 1,000,000 Riders

|        | 2016<br>Jan - Mar | 2015<br>Jan - Mar | 2014<br>Jan - Mar | 2013<br>Jan - Mar |
|--------|-------------------|-------------------|-------------------|-------------------|
| Blue   | 14.1              | 14.8              | 13.0              | 14.3              |
| Green  | 25.4              | 20.3              | 22.6              | 23.7              |
| Expo   | 10.6              | 15.3              | 11.9              | 12.8              |
| Red    | 4.5               | 4.5               | 4.3               | 4.8               |
| Gold   | 6.4 🔱             | 11.2              | 4.5               | 6.5               |
| Orange | 4.0               | 6.9               | 5.4               | 5.3               |
| Silver | 3.4               | 1.9               | 2.9               | 1.1               |
| Bus    | 1.8               | 1.2               | 1.0               | 0.8               |

### **System-Wide Highlights**

Part 1 Crimes have decreased by 7% from Jan - Mar 2016 compared to Jan - Mar 2015.

The Blue, Expo, and Gold Lines had a decrease in part 1 crimes per 1,000,000 riders, while the Red Line had the same, and the Green Line had an increase.

Overall, buses had an increase in part 1 crimes per 1,000,000 riders from the same period last year.