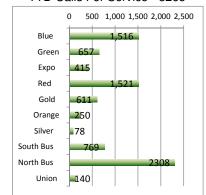

#### YTD Crimes - 864

Part 1 Crimes per 1,000,000 Riders

|        | 2016<br>Jan - Mar | 2015<br>Jan - Mar | 2014<br>Jan - Mar | 2013<br>Jan - Mar |
|--------|-------------------|-------------------|-------------------|-------------------|
| Blue   | 14.1              | 14.8              | 13.0              | 14.3              |
| Green  | 25.4              | 20.3              | 22.6              | 23.7              |
| Expo   | 10.6              | 15.3              | 11.9              | 12.8              |
| Red    | 4.5               | 4.5               | 4.3               | 4.8               |
| Gold   | 6.4 🔱             | 11.2              | 4.5               | 6.5               |
| Orange | 4.0               | 6.9               | 5.4               | 5.3               |
| Silver | 3.4               | 1.9               | 2.9               | 1.1               |
| Bus    | 1.8               | 1.2               | 1.0               | 0.8               |