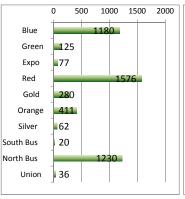

| 14.3              |
| Green  | 25.4              | 20.3              | 22.6              | 23.7              |
| Expo   | 10.6              | 15.3              | 11.9              | 12.8              |
| Red    | 4.5               | 4.5               | 4.3               | 4.8               |
| Gold   | 6.4 🔱             | 11.2              | 4.5               | 6.5               |
| Orange | 4.0               | 6.9               | 5.4               | 5.3               |
| Silver | 3.4               | 1.9               | 2.9               | 1.1               |
| Bus    | 1.8               | 1.2               | 1.0               | 0.8               |

Arrow indicates an increase or decrease from last year.

### Mar Arrests - 496



### YTD Arrests - 1275



### Mar Citations - 4997



### YTD Citations - 14973



### Mar Calls For Service - 2985



### YTD Calls For Service - 8265



### **SATURATION RATE**

| March                 | BLUE      | GREEN   | EXPO    | RED       | GOLD      | ORG     | TOTAL      |
|-----------------------|-----------|---------|---------|-----------|-----------|---------|------------|
| Ridership             | 2,105,889 | 996,103 | 843,749 | 3,961,407 | 1,471,470 | 719,160 | 10,097,778 |
| Contacts              | 150,915   | 119,352 | 53,145  | 247,256   | 127,756   | 73,049  | 771,473    |
| %Passengers Inspected | 7.17%     | 11.98%  | 6.30%   | 6.24%     | 8.68%     | 10.16%  | 7.64%      |
| Boardings             | 0         | 0       | 0       | 0         | 0         | 0       | 0          |
| Rides                 | 0         | 0