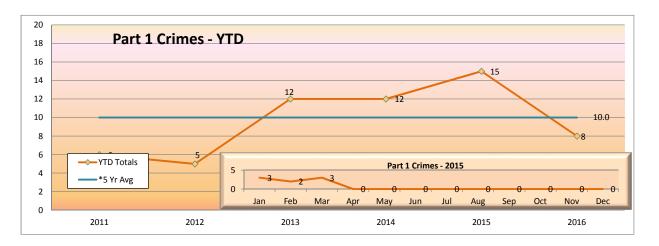

Union Station Part 1 Crime DOWN 48.1% from last year Union Station Part 2 Crime DOWN -84.1% from last year Total Union Station Crime DOWN -70.4% from last year

Union Station Part 1 Crime
DOWN -25.0%
from last year
Union Station Part 2 Crime
DOWN -84.4%
from last year

Total Union Station Crime
DOWN -64.6%
from last year