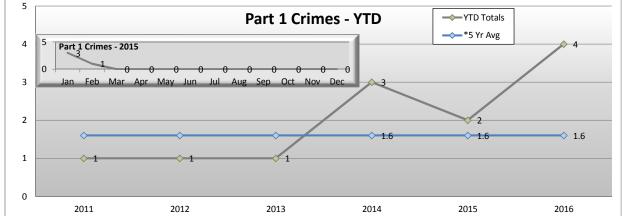

Union Station Part 1 Crime DOWN 48.1% from last year Union Station Part 2 Crime DOWN -84.1% from last year Total Union Station Crime DOWN -70.4% from last year

Union Station Part 1 Crime
DOWN -25.0%
from last year
Union Station Part 2 Crime
DOWN -84.4%
from last year

Total Union Station Crime
DOWN -64.6%
from last year