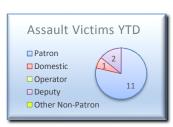

### **Bus Operator Assaults:**

From January to April 2016, there were 38 operator assaults. Of the 38 total operator
assaults, 34.2% of the total assaults have had a suspect taken into custody. The majority of
bus operator assaults are caused by fare related followed by missed stop.

- Comparing January-April 2015 to January-April 2016, Operator Assaults have decreased 39%.
- Of the 38 total operator assaults from January to April 2016, there were 37 non-aggravated assaults and 1 aggravated assault. The method of assault was as follows: 19 used hands, 12 used spit, 4 threw cold liquid, 2 threw an object, and there was 1 robbery.
- Attachment B contains the matrix for the suspects who have assaulted Bus Operators that LASD has been tracking.
- From January to April 2016, there were 213,413,272 bus boardings and 38 total operator assaults, equating to 1 bus operator assault per 5.6 million boardings.