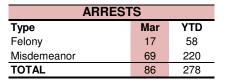

| Mar       | YTD |
| Union Station        | 2         | 6   |
| Civic Center         | 1         | 3   |
| Pershing Square      | 0         | 2   |
| 7th/Metro            | 0         | 1   |
| Westlake             | 1         | 6   |
| Wilshire/Vermont     | 1         | 4   |
| Wilshire/Normandie   | 0         | 0   |
| Vermont/Beverly      | 0         | 1   |
| Wilshire/Western     | 1         | 2   |
| Vermont/Santa Monica | 1         | 4   |
| Vermont/Sunset       | 0         | 1   |
| Hollywood/Western    | 0         | 2   |
| Hollywood/Vine       | 1         | 4   |
| Hollywood/Highland   | 0         | 6   |
| Universal            | 1         | 1   |
| North Hollywood      | 2         | 8   |
| Red Line Rail Yard   | 0         | 0   |
| Total                | 11        | 51  |



| CITATIO                | NS    |       |
|------------------------|-------|-------|
| Туре                   | Mar   | YTD   |
| Fare Evasion Citations | 1,349 | 3,477 |
| Other Citations        | 111   | 373   |
| Vehicle Code Citations | 116   | 487   |
| TOTAL                  | 1,576 | 4,337 |

| CALLS FOR SERVICE |       |      |       |      |
|-------------------|-------|------|-------|------|
| TYPE              | Mar   |      | YTD   |      |
|                   | Total | Avg  | Total | Avg  |
| Emergency         | 30    | 5.6  | 83    | 5.3  |
| Priority          | 274   | 13.1 | 803   | 14.5 |
| Routine           | 205   | 20.6 | 635   | 22.9 |
| Total             | 509   | 15.7 | 1521  | 17.5 |

| FARE ENFORCEMENT       |           |            |
|------------------------|-