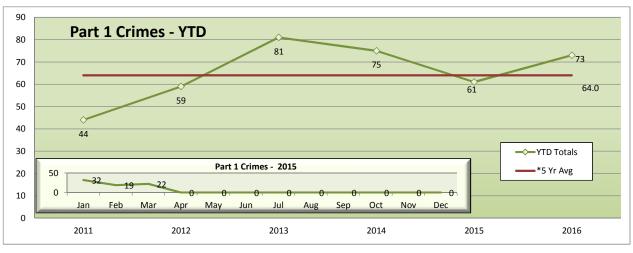

### **System-Wide Highlights**

Part 1 Crimes have decreased by 7% from Jan - Mar 2016 compared to Jan - Mar 2015.

The Blue, Expo, and Gold Lines had a decrease in part 1 crimes per 1,000,000 riders, while the Red Line had the same, and the Green Line had an increase.

Overall, buses had an increase in part 1 crimes per 1,000,000 riders from the same period last year.