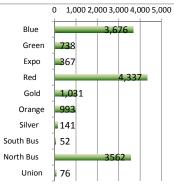

#### YTD Crimes - 864

Part 1 Crimes per 1,000,000 Riders

|        | 2016<br>Jan - Mar | 2015<br>Jan - Mar | 2014<br>Jan - Mar | 2013<br>Jan - Mar |
|--------|-------------------|-------------------|-------------------|-------------------|
| Blue   | 14.1              | 14.8              | 13.0              | 14.3              |
| Green  | 25.4              | 20.3              | 22.6              | 23.7              |
| Expo   | 10.6              | 15.3              | 11.9              | 12.8              |
| Red    | 4.5               | 4.5               | 4.3               | 4.8               |
| Gold   | 6.4 🔱             | 11.2              | 4.5               | 6.5               |
| Orange | 4.0               | 6.9               | 5.4               | 5.3               |
| Silver | 3.4               | 1.9               | 2.9               | 1.1               |
| Bus    | 1.8               | 1.2               | 1.0               | 0.8               |