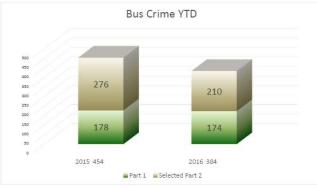

### **APRIL 2016**

Rail Part 1 Crime
DOWN -10.3%
from last year
Rail Part 2 Crime
DOWN -11.4%
from last year
Total Rail Crime
DOWN -10.8%
from last year

Bus Part 1 Crime
Down -2.2%
from last year
Bus Part 2 Crime
DOWN -23.9%
from last year
Total Bus Crime
DOWN -15.4%
from last year