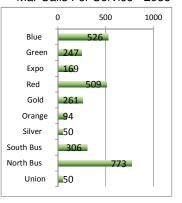

### **TRANSIT POLICING DIVISION - 2016**

Rail Part 1 Crime
DOWN -10.7%
from last year
Rail Part 2 Crime
DOWN -10.5%
from last year
Total Rail Crime
DOWN -10.6%
from last year

Bus Part 1 Crime
UP 2.2%
from last year
Bus Part 2 Crime
DOWN -9.9%
from last year
Total Bus Crime
DOWN -4.7%
from last year

Union Station Part 1 Crime
DOWN -25.0%
from last year
Union Station Part 2 Crime
DOWN -84.4%
from last year

Total Union Station Crime
DOWN -64.6%
from last year