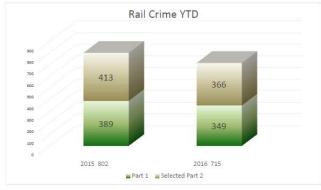

### **APRIL 2016**

Rail Part 1 Crime
DOWN -10.3%
from last year
Rail Part 2 Crime
DOWN -11.4%
from last year
Total Rail Crime
DOWN -10.8%
from last year

Bus Part 1 Crime
Down -2.2%
from last year
Bus Part 2 Crime
DOWN -23.9%
from last year
Total Bus Crime
DOWN -15.4%
from last year