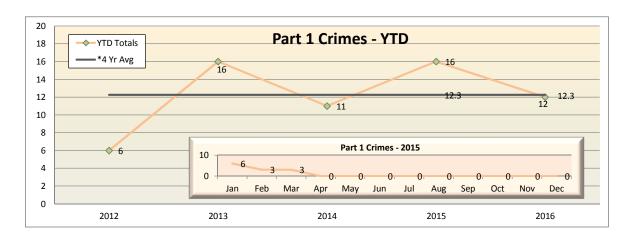

### **System-Wide Highlights**

Part 1 Crimes have decreased by 7% from Jan - Mar 2016 compared to Jan - Mar 2015.

The Blue, Expo, and Gold Lines had a decrease in part 1 crimes per 1,000,000 riders, while the Red Line had the same, and the Green Line had an increase.

Overall, buses had an increase in part 1 crimes per 1,000,000 riders from the same period last year.

### \*Part 1 Crimes by Month - Rail

| Blue Line         | Jan | Feb | Mar | Apr | May | Jun | Jul | Aug | Sep | Oct | Nov | Dec | YTD |
|-------------------|-----|-----|-----|-----|-----|-----|-----|-----|-----|-----|-----|-----|-----|
| Homicide          | 0   | 0   | 0   | 0   | 0   | 0   | 0   | 0   | 0   | 0   | 0   | 0   | 0   |
| Rape              | 0   | 0   | 0   | 0   | 0   | 0   | 0   | 0   | 0   | 0   | 0   | 0   | 0   |
| Robbery           | 13  | 6   | 5   | 0   | 0   | 0   | 0   | 0   | 0   | 0   | 0   | 0   | 24  |
| Agg Assault       | 2   | 5   | 7   | 0   | 0   | 0   | 0   | 0   | 0   | 0   | 0   | 0   | 14  |
| Agg Assault on Op | 0   | 0   | 0   | 0   | 0   | 0   | 0   | 0   | 0   | 0   | 0   | 0   | 0   |
| Burglary          | 0   | 0   | 0   | 0   | 0   | 0   | 0   | 0   | 0   | 0   | 0   | 0   | 0   |
| Grand Theft       | 7   | 3   | 9   | 0   | 0   | 0   | 0   | 0   | 0   | 0   | 0   | 0   | 19  |
| Petty Theft       | 3   | 4   | 9   | 0   | 0   | 0   | 0   | 0   | 0   | 0   | 0   | 0   | 16  |
| GTA               | 1   | 0   | 4   | 0   | 0   | 0   | 0   | 0   | 0   | 0   | 0   | 0   | 5   |
| BTFV              | 3   | 3   | 1   | 0   | 0   | 0   | 0   | 0   | 0   | 0   | 0   | 0   | 7   |
| Arson             | 0   | 0   | 0   | 0   | 0   | 0   | 0   | 0   | 0   | 0   | 0   | 0   | 0   |
| Total             | 29  | 21  | 35  | 0   | 0   | 0   | 0   | 0   | 0   | 0   | 0   | 0   | 85  |

| Green Line        | Jan | Feb | Mar | Apr | May | Jun | Jul | Aug | Sep | Oct | Nov | Dec | YTD |
|-------------------|-----|-----|-----|-----|-----|-----|-----|-----|-----|-----|-----|-----|-----|
| Homicide          | 0   | 0   | 0   | 0   | 0   | 0   | 0   | 0   | 0   | 0   | 0   | 0   | 0   |
| Rape              | 1   | 0   | 0   | 0   | 0   | 0   | 0   | 0   | 0   | 0   | 0   | 0   | 1   |
| Robbery           | 8   | 3   | 8   | 0   | 0   | 0   | 0   | 0   | 0   | 0   | 0   | 0   | 19  |
| Agg Assault       | 6   | 1   | 2   | 0   | 0   | 0   | 0   | 0   | 0   | 0   | 0   | 0   | 9   |
| Agg Assault on Op | 0   | 0   | 0   | 0   | 0   | 0   | 0   | 0   | 0   | 0   | 0   | 0   | 0   |
| Burglary          | 0   | 0   | 0   | 0   | 0   | 0   | 0   | 0   | 0   | 0   | 0   | 0   | 0   |
| Grand Theft       | 9   | 1   | 2   | 0   | 0   | 0   | 0   | 0   | 0   | 0   | 0   | 0   | 12  |
| Petty Theft       | 1   | 7   | 5   | 0   | 0   | 0   | 0   | 0   | 0   | 0   | 0   | 0   | 13  |
| GTA               | 4   | 5   | 3   | 0   | 0   | 0   | 0   | 0   | 0   | 0   | 0   | 0   | 12  |
| BTFV              | 2   | 2   | 2   | 0   | 0   | 0   | 0   | 0   | 0   | 0   | 0   | 0   | 6   |
| Arson             | 1   | 0   | 0   | 0   | 0   | 0   | 0   | 0   | 0   | 0   | 0   | 0   | 1   |
| Total             | 32  | 19  | 22  | 0   | 0   | 0   | 0   | 0   | 0   | 0   | 0   | 0   | 73  |

| Expo Line         | Jan | Feb | Mar | Apr | May | Jun | Jul | Aug | Sep | Oct | Nov | Dec | YTD |
|-------------------|-----|-----|-----|-----|-----|-----|-----|-----|-----|-----|-----|-----|-----|
| Homicide          | 0   | 0   | 0   | 0   | 0   | 0   | 0   | 0   | 0   | 0   | 0   | 0   | 0   |
| Rape              | 0   | 0   | 0   | 0   | 0   | 0   | 0   | 0   | 0   | 0   | 0   | 0   | 0   |
| Robbery           | 0   | 6   | 3   | 0   | 0   | 0   | 0   | 0   | 0   | 0   | 0   | 0   | 9   |
| Agg Assault       | 0   | 2   | 1   | 0   | 0   | 0   | 0   | 0   | 0   | 0   | 0   | 0   | 3   |
| Agg Assault on Op | 0   | 0   | 0   | 0   | 0   | 0   | 0   | 0   | 0   | 0   | 0   | 0   | 0   |
| Burglary          | 0   | 0   | 0   | 0   | 0   | 0   | 0   | 0   | 0   | 0   | 0   | 0   | 0   |
| Grand Theft       | 4   | 6   | 0   | 0   | 0   | 0   | 0   | 0   | 0   | 0   | 0   | 0   | 10  |
| Petty Theft       | 2   | 0   | 0   | 0   | 0   | 0   | 0   | 0   | 0   | 0   | 0   | 0   | 2   |
| GTA               | 0   | 0   | 1   | 0   | 0   | 0   | 0   | 0   | 0   | 0   | 0   | 0   | 1   |
| BTFV              | 0   | 0   | 1   | 0   | 0   | 0   | 0   | 0   | 0   | 0   | 0   | 0   | 1   |
| Arson             | 0   | 0   | 0   | 0   | 0   | 0   | 0   | 0   | 0   | 0   | 0   | 0   | 0   |
| Total             | 6   | 14  | 6   | 0   | 0   | 0   | 0   | 0   | 0   | 0   | 0   | 0   | 26  |

| Red Line          | Jan | Feb | Mar | Apr | May | Jun | Jul | Aug | Sep | Oct | Nov | Dec | YTD |
|-------------------|-----|-----|-----|-----|-----|-----|-----|-----|-----|-----|-----|-----|-----|
| Homicide          | 0   | 0   | 0   | 0   | 0   | 0   | 0   | 0   | 0   | 0   | 0   | 0   | 0   |
| Rape              | 1   | 0   | 0   | 0   | 0   | 0   | 0   | 0   | 0   | 0   | 0   | 0   | 1   |
| Robbery           | 6   | 4   | 2   | 0   | 0   | 0   | 0   | 0   | 0   | 0   | 0   | 0   | 12  |
| Agg Assault       | 4   | 8   | 2   | 0   | 0   | 0   | 0   | 0   | 0   | 0   | 0   | 0   | 14  |
| Agg Assault on Op | 0   | 0   | 0   | 0   | 0   | 0   | 0   | 0   | 0   | 0   | 0   | 0   | 0   |
| Burglary          | 0   | 0   | 0   | 0   | 0   | 0   | 0   | 0   | 0   | 0   | 0   | 0   | 0   |
| Grand Theft       | 2   | 3   | 3   | 0   | 0   | 0   | 0   | 0   | 0   | 0   | 0   | 0   | 8   |
| Petty Theft       | 6   | 5   | 3   | 0   | 0   | 0   | 0   | 0   | 0   | 0   | 0   | 0   | 14  |
| GTA               | 1   | 0   | 1   | 0   | 0   | 0   | 0   | 0   | 0   | 0   | 0   | 0   | 2   |
| BTFV              | 0   | 0   | 0   | 0   | 0   | 0   | 0   | 0   | 0   | 0   | 0   | 0   | 0   |
| Arson             | 0   | 0   | 0   | 0   | 0   | 0   | 0   | 0   | 0   | 0   | 0   | 0   | 0   |
| Total             | 20  | 20  | 11  | 0   | 0   | 0   | 0   | 0   | 0   | 0   | 0   | 0   | 51  |

| Gold Line         | Jan | Feb | Mar | Apr | May | Jun | Jul | Aug | Sep | Oct | Nov | Dec | YTD |
|-------------------|-----|-----|-----|-----|-----|-----|-----|-----|-----|-----|-----|-----|-----|
| Homicide          | 0   | 0   | 0   | 0   | 0   | 0   | 0   | 0   | 0   | 0   | 0   | 0   | 0   |
| Rape              | 0   | 0   | 0   | 0   | 0   | 0   | 0   | 0   | 0   | 0   | 0   | 0   | 0   |
| Robbery           | 1   | 1   | 0   | 0   | 0   | 0   | 0   | 0   | 0   | 0   | 0   | 0   | 2   |
| Agg Assault       | 2   | 0   | 0   | 0   | 0   | 0   | 0   | 0   | 0   | 0   | 0   | 0   | 2   |
| Agg Assault on Op | 0   | 0   | 0   | 0   | 0   | 0   | 0   | 0   | 0   | 0   | 0   | 0   | 0   |
| Burglary          | 0   | 0   | 0   | 0   | 0   | 0   | 0   | 0   | 0   | 0   | 0   | 0   | 0   |
| Grand Theft       | 1   | 0   | 0   | 0   | 0   | 0   | 0   | 0   | 0   | 0   | 0   | 0   | 1   |
| Petty Theft       | 1   | 0   | 4   | 0   | 0   | 0   | 0   | 0   | 0   | 0   | 0   | 0   | 5   |
| GTA               | 0   | 0   | 1   | 0   | 0   | 0   | 0   | 0   | 0   | 0   | 0   | 0   | 1   |
| BTFV              | 5   | 0   | 9   | 0   | 0   | 0   | 0   | 0   | 0   | 0   | 0   | 0   | 14  |
| Arson             | 0   | 0   | 0   | 0   | 0   | 0   | 0   | 0   | 0   | 0   | 0   | 0   | 0   |
| Total             | 10  | 1   | 14  | 0   | 0   | 0   | 0   | 0   | 0   | 0   | 0   | 0   | 25  |