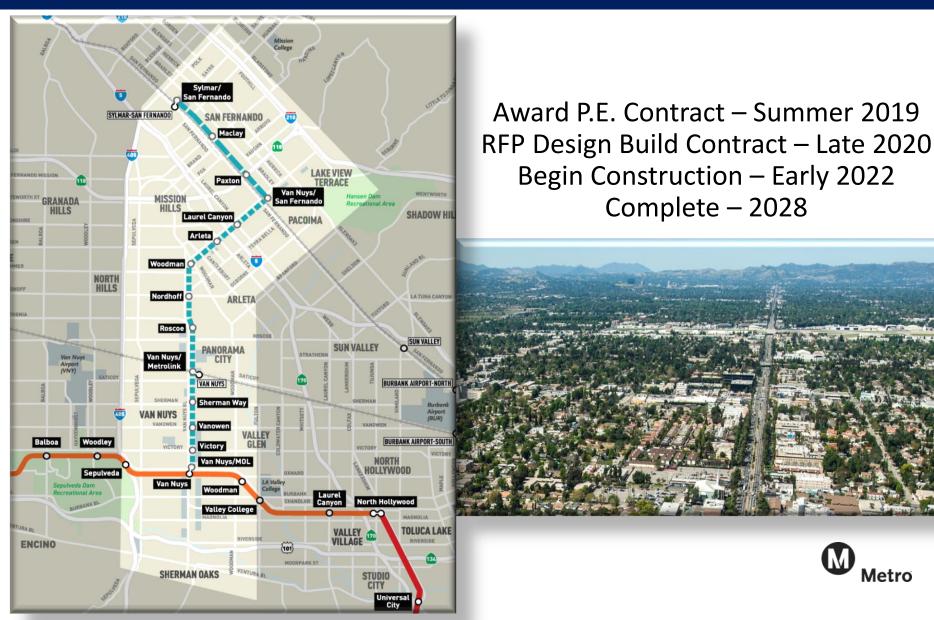

sit

Brian Boudreau Sr. Executive Officer

M



### Westside Purple Line Extension Section 3 (Century City Constellation to Westwood/VA Hospital)



- Twin-bored tunnels and two new subway stations:
  - Westwood/UCLA
  - Westwood/VA Hospital
- \$3.61 billion budget
- Tunnel, Stations, Trackwork and Systems contracts have been awarded
- FFGA anticipated in early 2020: \$1.3 billion
- Forecast Revenue Service Date 2027



# **Gold Line Foothill Extension Phase 2B**

### **Gold Line Foothill Construction Authority**

### Design Build Contract for Main Line, Stations, Systems - Awarded Oct. 2019 Complete First Phase to Pomona 2026





# **Airport Metro Connector**

### Design 2018 – Bid 2019 & Award 2020 – Construction 2020 – Complete 2024



## **East San Fernando Valley Transit Corridor**



Metro

### West Santa Ana Transit Corridor



20 Mile Light Rail Line Union Station to Terminus in Artesia

Phase I Long Range Transportation Plan Cost Estimate \$1.04B Environmental Complete -2019 Engineering 2019 to Late 2021

Phase 2 Long Range Transportation Plan Cost Estimate \$2.97B Update Environmental 2029

Metro Developing a P3 Package



# **Orange Line BRT Improvements**

- Railroad-type gates at up to 35 intersections
- Aerial Stations at Sepulveda & Van Nuys
- Provisions for connections to ESFV LRT Terminal Station on Van Nuys
- Designed for future conversion to LRT
- Schedule: 30% Design for Sepulveda and Gate completed in 2019, Major construction to commence in 2021 and complete in 2025.





# **Gold Line Eastside Extension Phase 2**

Alignment Alternatives SR 60 Washingt