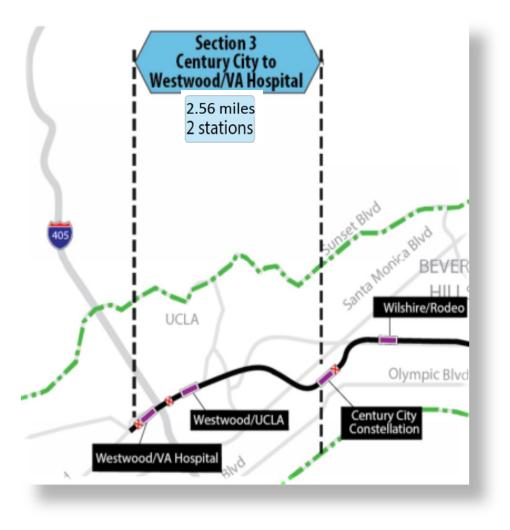

### Westside Purple Line Extension Section 3 (Century City Constellation to Westwood/VA Hospital)

- Twin-bored tunnels and two new subway stations:
  - Westwood/UCLA
  - Westwood/VA Hospital
- \$3.61 billion budget
- Tunnel, Stations, Trackwork and Systems contracts have been awarded
- FFGA anticipated in early 2020: \$1.3 billion
- Forecast Revenue Service Date 2027