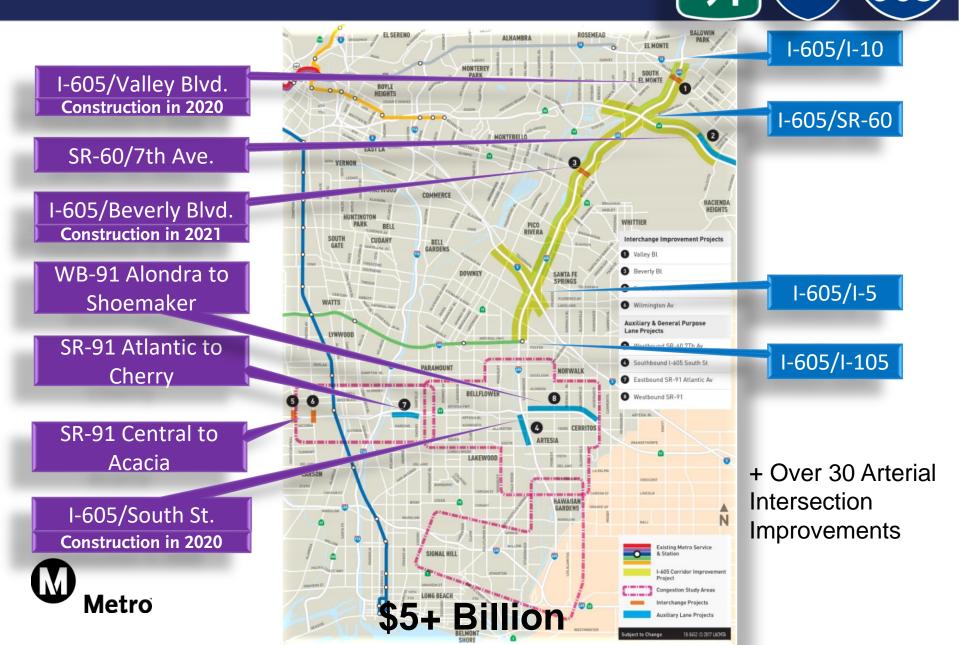

# I-605 Corridor

### **Project Summary**

- Freeway widening/additional lanes, ExpressLanes, ramp reconfigurations, arterial intersection enhancements, signage, and safety features
- Estimated total cost of projects in the I-605 corridor between I-105 and I-10: \$5+ billion

#### **Status Update**

- Corridor environmental studies in progress completion in 2021
- "Early Action" projects PIDs, environmental clearance, and final design in progress

### "Hot Spots" Program

INTERSTATE

ALIFORNI

•,

INTERSTATE

CALIFORNIA