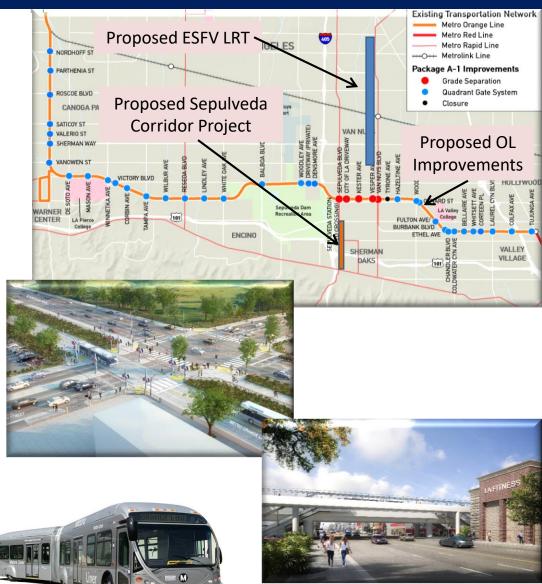

# **Orange Line BRT Improvements**

- Railroad-type gates at up to 35 intersections
- Aerial Stations at Sepulveda & Van Nuys
- Provisions for connections to ESFV LRT Terminal Station on Van Nuys
- Designed for future conversion to LRT
- Schedule: 30% Design for Sepulveda and Gate completed in 2019, Major construction to commence in 2021 and complete in 2025.