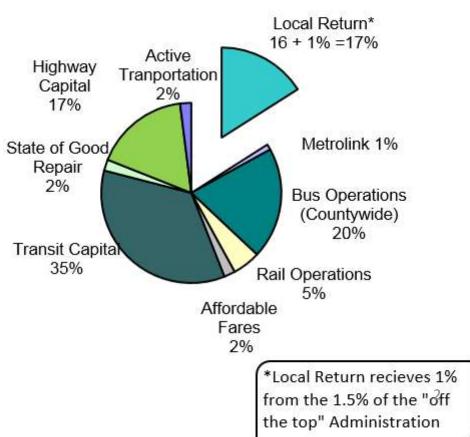

# Local Return (LR) – Measure M

- Measure M (approved in 2016 funding started FY18)
   17% LR share (16% share plus 1% of the 1.5% off the top)
- Requires Assurances and Understanding agreement
- Jurisdictions are audited annually for compliance to Measure M (Form M-One and Form M-Two)