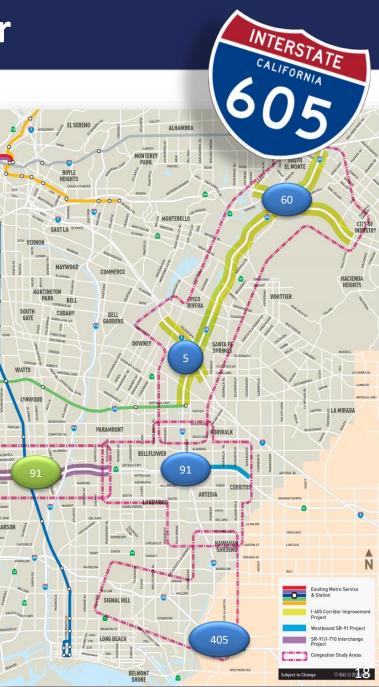

# I-605 Corridor

### **Project Summary**

- Freeway widening/additional lanes, ExpressLanes, ramp reconfigurations, arterial intersection enhancements, signage, and safety features
- Estimated total cost of projects in the I-605 corridor between I-105 and I-10: \$5+ billion

#### **Status Update**

- Corridor environmental studies in progress completion in 2021
- "Early Action" projects PIDs, environmental clearance, and final design in progress