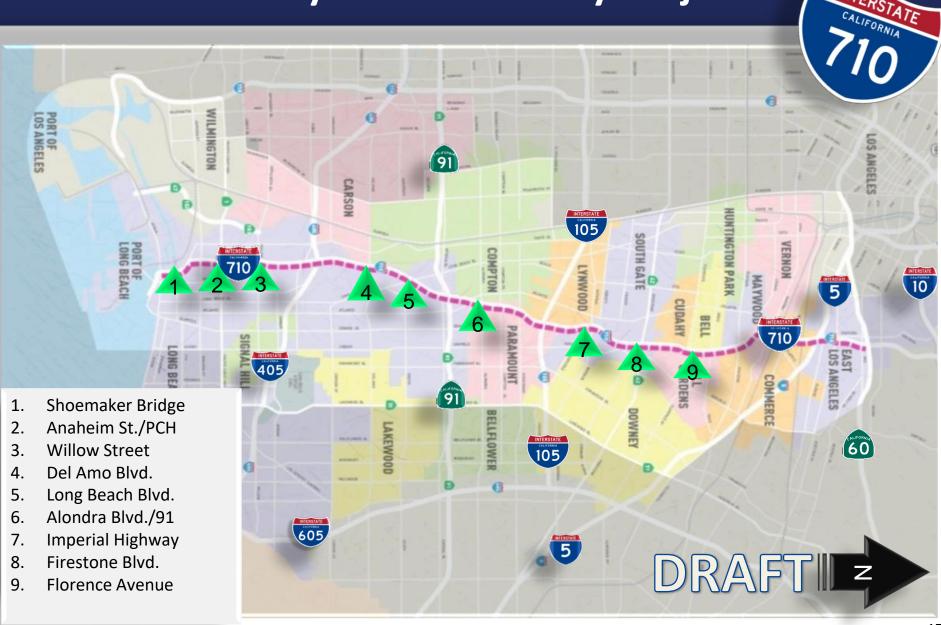

# I-710 (South)

### **Project Summary**

- In PAED phase 18 miles between the Ports of Long Beach and Los Angeles and the SR-60
- Locally-Preferred Alternative Selected:
  - 5C: One lane + upgrading
- Estimated Cost: \$6-\$11 billion
- Includes "Early Action" Projects
- \$420 mil in Measure R and \$500 mil. in Measure M

#### **Status Update**

• Final EIR/EIS: TBD

Metro

 Early Action projects final design starting upon approval of the final corridor ED or individual EDs and contingent upon no legal action preventing progress

# **I-710 Early Action Freeway Projects**

INTERSTATE