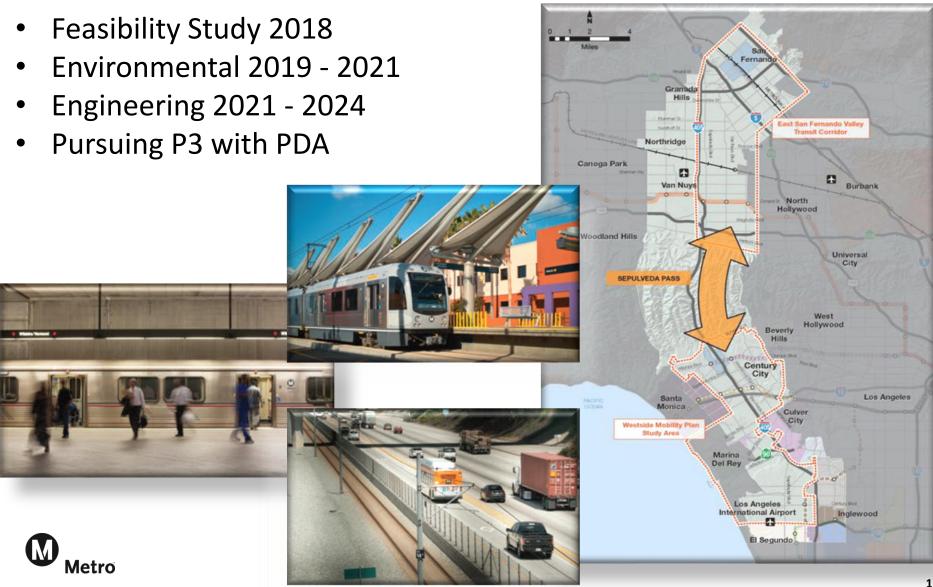

ackage



# **Orange Line BRT Improvements**

- Railroad-type gates at up to 35 intersections
- Aerial Stations at Sepulveda & Van Nuys
- Provisions for connections to ESFV LRT Terminal Station on Van Nuys
- Designed for future conversion to LRT
- Schedule: 30% Design for Sepulveda and Gate completed in 2019, Major construction to commence in 2021 and complete in 2025.





# **Gold Line Eastside Extension Phase 2**

Alignment Alternatives SR 60 Washington Boulevard

### Engineering 2025 Construction One Alignment 2029





# **Green Line Extension to Torrance**

- Redondo Station to Regional Transit Center in Torrance
- EIR 2019 2022, awarding Environmental with an option to do ACE and PE by early 2020
- Engineering 2022 2025
- Construction 2026 2030





### Sepulveda Pass Phases 1 & 2



# Measure M<sup>2</sup> Highways

Abdollah Ansari Sr. Executive Officer

# I-5 North HOV and Truck Lanes

- 14 miles of HOV lanes in both directions
- 2 miles of truck climbing lanes at the south end
- 7 bridge modifications at:
  - Gavin Canyon
  - Calgrove Blvd.
  - Butte Canyon
  - Magic Mountain Pkwy.
  - Santa Clara OH
  - Rye Canyon
  - Castaic Creek Bridge
- 1 bridge replacement at Weldon Canyon
- Soundwalls and retaining walls
- Final Design approved in July 2019
- Construction: Summer 2020







# SR-71

### **Project Summary**

- In Final Design phase
- 2 segments:
  - Mission to SR-60 upgrade from expressway to freeway
  - Mission to I-10 upgrade including raising 2 bridges over the RR tracks



LIFORNIA

### Status Update

- Construction of Mission to SR-60: Summer 2020
- Co