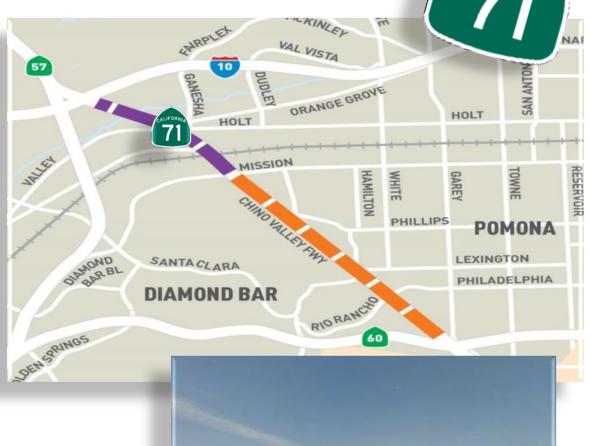

# SR-71

### **Project Summary**

- In Final Design phase
- 2 segments:
  - Mission to SR-60 upgrade from expressway to freeway
  - Mission to I-10 upgrade including raising 2 bridges over the RR tracks

LIFORNIA

### Status Update

- Construction of Mission to SR-60: Summer 2020
- Construction of Mission to I-10: 2023