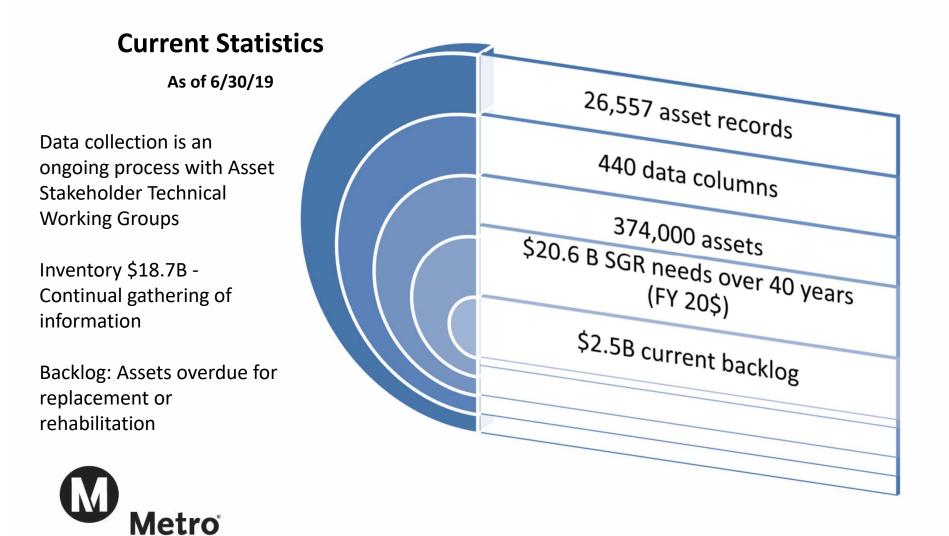

State of good repair = able to perform its design function, does not pose a safety risk. Life cycle investment needs or maintenance and rehab. Current backlog of \$2.3 billion.

Member Campbell requested the replacement cost estimate for the current asset list.

Member Ryan requested current estimate for our current asset list.

Member Briskman asked what never gets addressed.

Staff responded that action is driven by safety and overall need, but code and regulation changes are always coming.