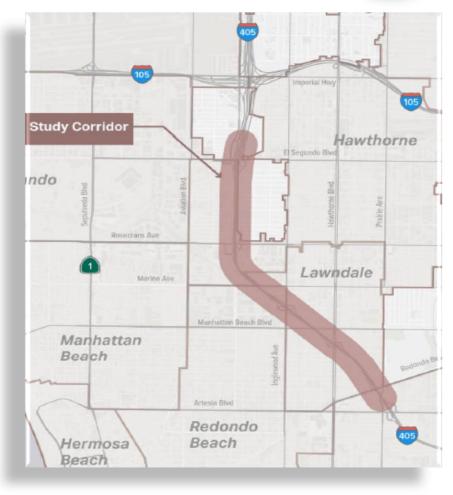

# **Green Line Extension to Torrance**

- Redondo Station to Regional Transit Center in Torrance
- EIR 2019 2022, awarding Environmental with an option to do ACE and PE by early 2020
- Engineering 2022 2025
- Construction 2026 2030