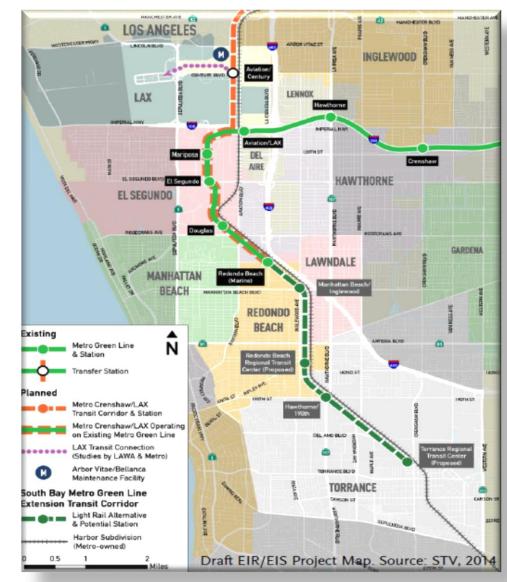

# **Green Line Extension to Torrance**

- Redondo Station to Regional Transit Center in Torrance
- EIR 2019 2022, awarding Environmental with an option to do ACE and PE by early 2020
- Engineering 2022 2025
- Construction 2026 2030