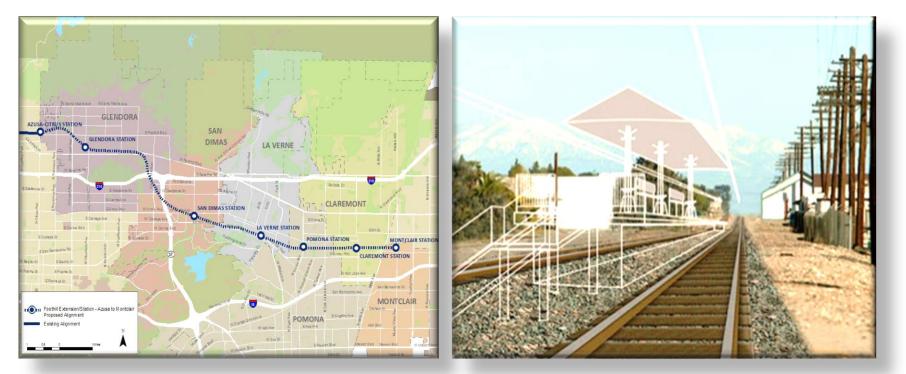

6. RECEIVED Oral Report on Transit and Highway Project Status (B. Boudreau / A. Ansari)

Close to 100 projects in the works. Purple Line Section 3 ending at the VA should be completed by 2027.

Gold Line Foothill extension to Pomona – Claremont/Montclair is uncertain.