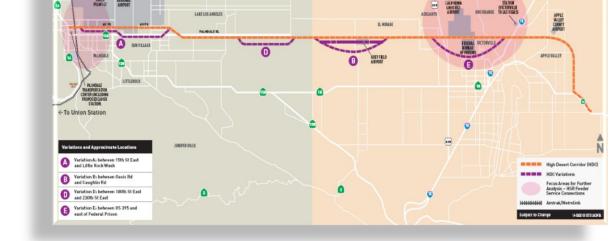

# **High Desert Corridor**

#### **Project Summary**

- 63 miles Highway, Expressway, Tollway, High Speed Rail, Bikeway, and energy production/transmission corridor concepts
- Connecting North Los Angeles County and San Bernardino County (Victorville)
- Transit connection between the CHSR and the XpressWest
- In Measure M for ROW and related services in 2019
- More funds in later years
- Final EIR/EIS completed in 2016

#### **Status Update**

 Multi-agency efforts in assessing other feasible alternatives

letrc

LOS ANGELE

COUNTY

CAN REDNADDING