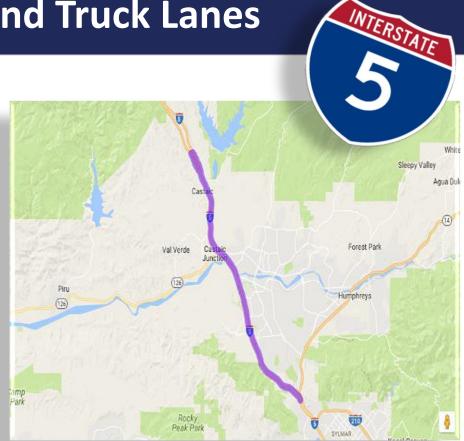

# I-5 North HOV and Truck Lanes

- 14 miles of HOV lanes in both directions
- 2 miles of truck climbing lanes at the south end
- 7 bridge modifications at:
  - Gavin Canyon
  - Calgrove Blvd.
  - Butte Canyon
  - Magic Mountain Pkwy.
  - Santa Clara OH
  - Rye Canyon
  - Castaic Creek Bridge
- 1 bridge replacement at Weldon Canyon
- Soundwalls and retaining walls
- Final Design approved in July 2019
- Construction: Summer 2020