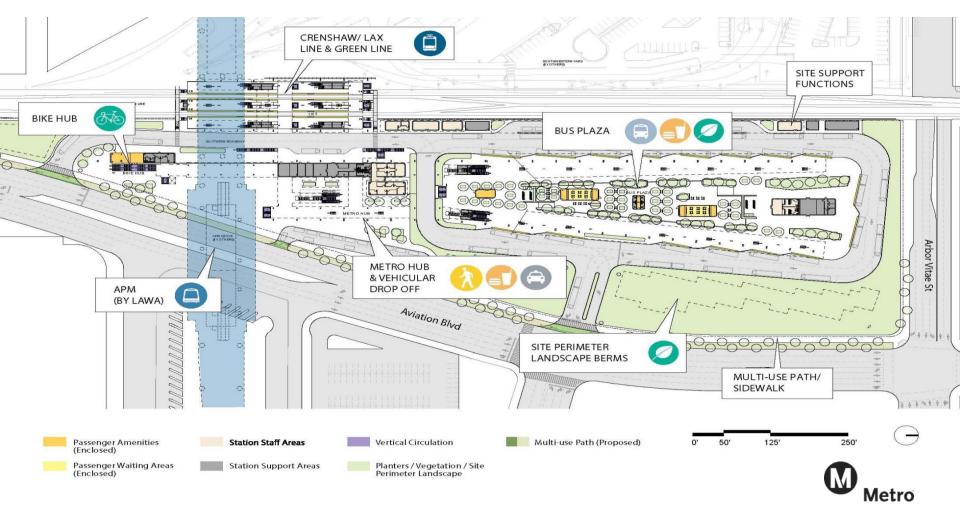

# **Airport Metro Connector**

### Design 2018 – Bid 2019 & Award 2020 – Construction 2020 – Complete 2024