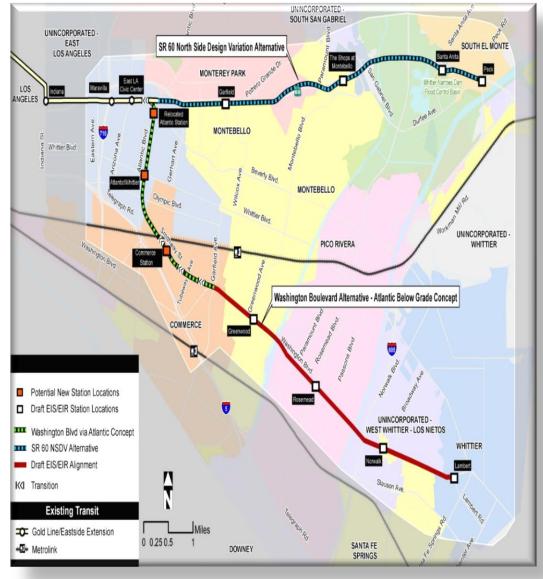

# **Gold Line Eastside Extension Phase 2**

Alignment Alternatives SR 60 Washington Boulevard

### Engineering 2025 Construction One Alignment 2029