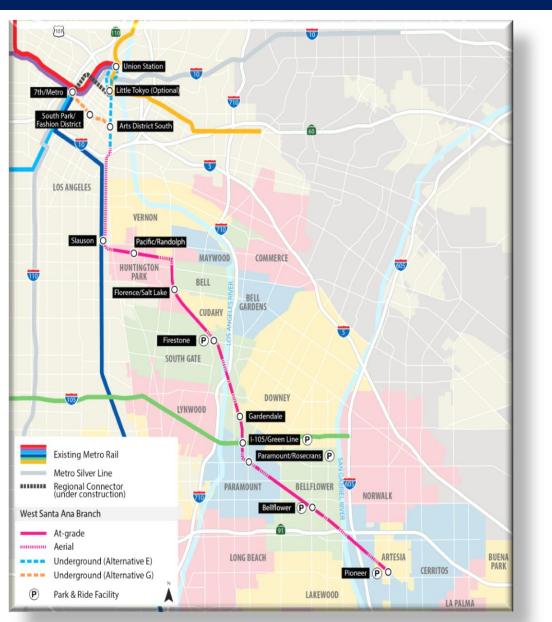

### West Santa Ana Transit Corridor

20 Mile Light Rail Line Union Station to Terminus in Artesia

Phase I Long Range Transportation Plan Cost Estimate \$1.04B Environmental Complete -2019 Engineering 2019 to Late 2021

Phase 2 Long Range Transportation Plan Cost Estimate \$2.97B Update Environmental 2029

Metro Developing a P3 Package