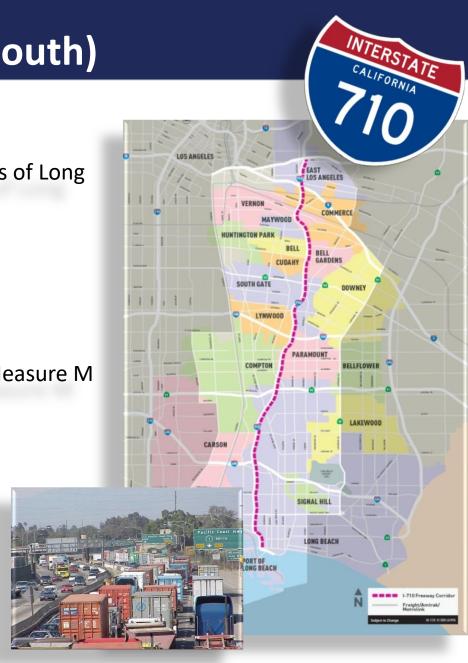

# I-710 (South)

### **Project Summary**

- In PAED phase 18 miles between the Ports of Long Beach and Los Angeles and the SR-60
- Locally-Preferred Alternative Selected:
  - 5C: One lane + upgrading
- Estimated Cost: \$6-\$11 billion
- Includes "Early Action" Projects
- \$420 mil in Measure R and \$500 mil. in Measure M

#### **Status Update**

• Final EIR/EIS: TBD

Metro

 Early Action projects final design starting upon approval of the final corridor ED or individual EDs and contingent upon no legal action preventing progress